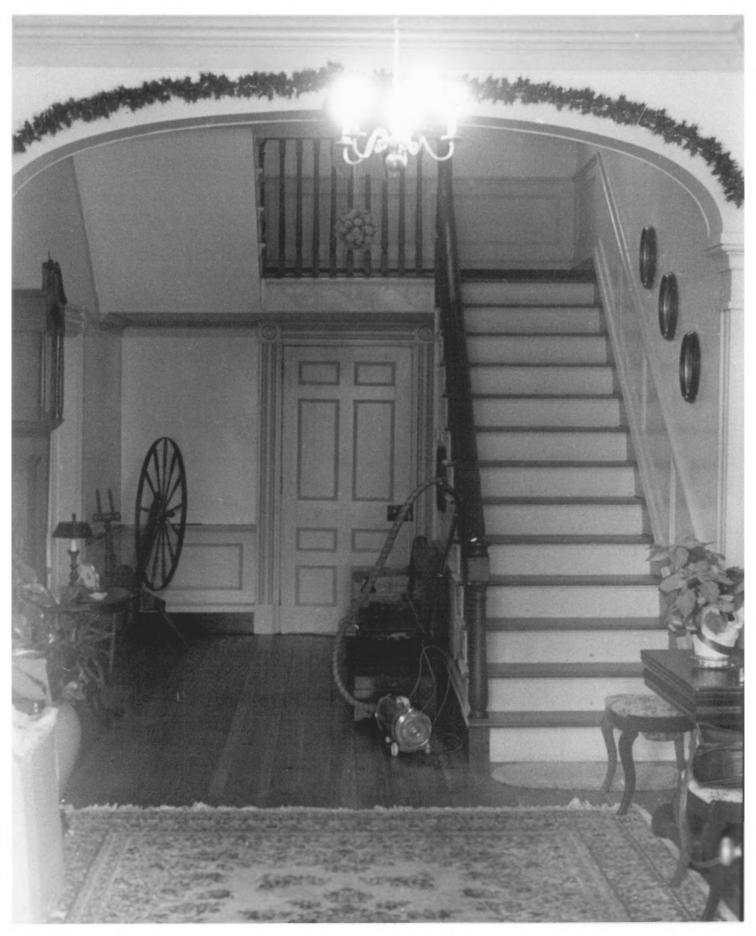

"Pomaria" (Summer-Huggins House) Newberry County, S.C.FEB 2 0 1979 John Laurens-1/2/79 S.C. Dept. of Archives & History Interior, view of first floor stair hall APR 2 1979

"Pomaria" (Summer-Huggins House) Nancy Fox-May, 1978 Central Midlands Regional Planning Council Post Office, west & south facades