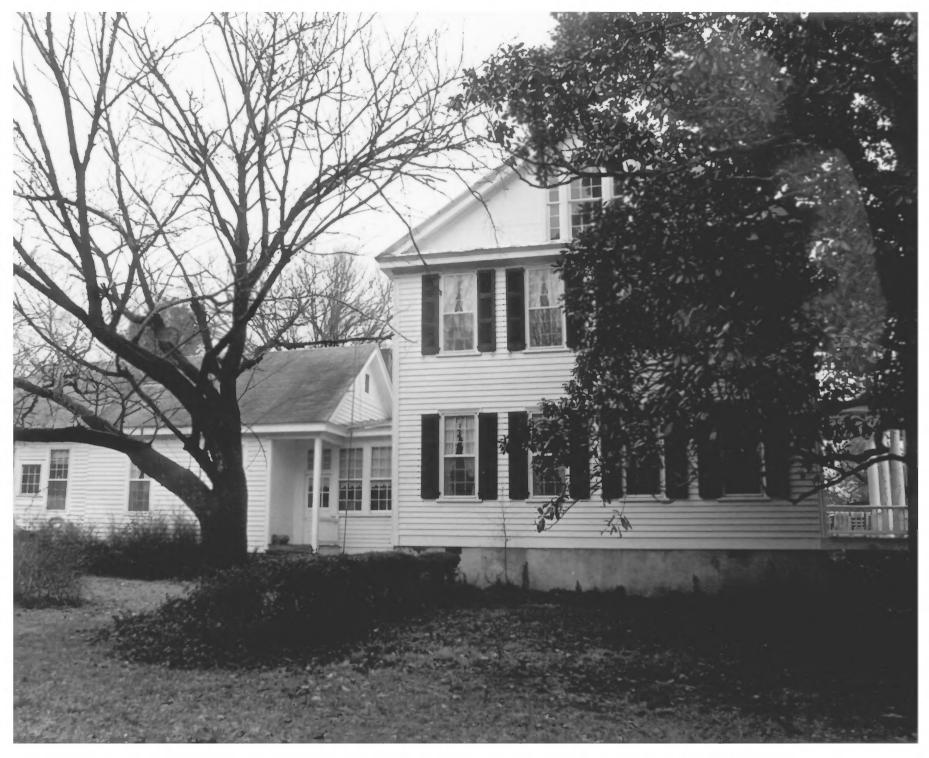

& later additions

DOE \$124/79 "Pomaria" (Summer-Huggins House) Newberry County, S.CFFB 2 6 1979 Nancy Fox-May, 1978 Central Midlands Regional Planning Council Rear (north) facade, showing additions to left (west) facade #5 #9