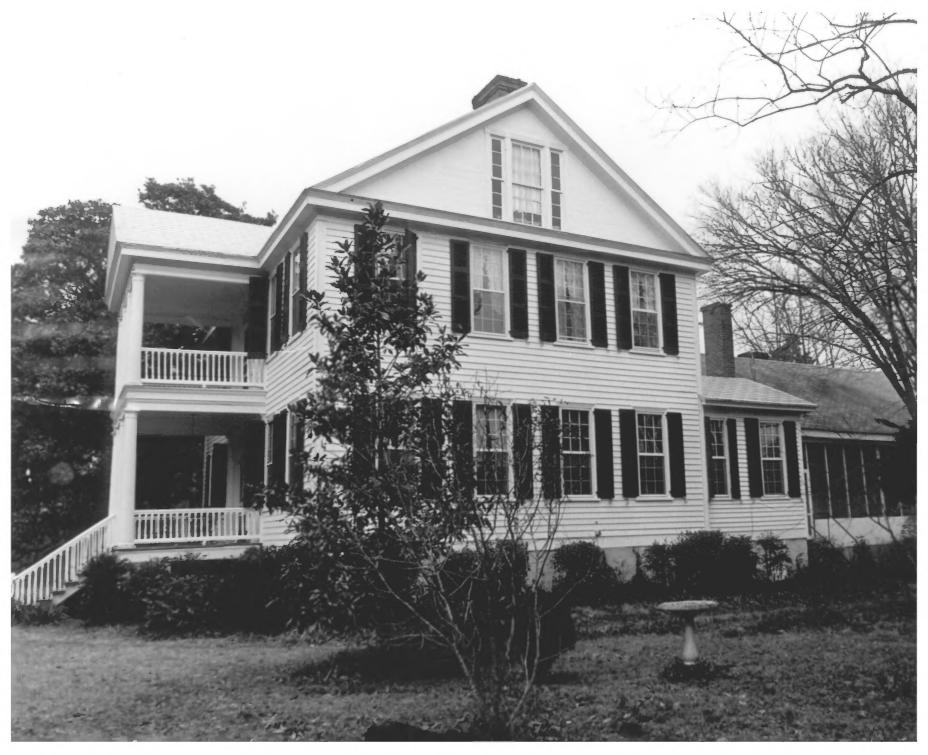

Newberry County, S.C. Nancy Fox-May, 1978 Central Midlands Regional Planning Council Right (east) facade 8 2 6 1979#349

DOE 4/24/29 "Pomaria" (Summer-Huggins House) Newberry County, S.C. FEB 2 6 1979 Hancy Fox-May, 1978 Central Midlands Regional Planning Council Left (west) facade of orig. block % later additions #4