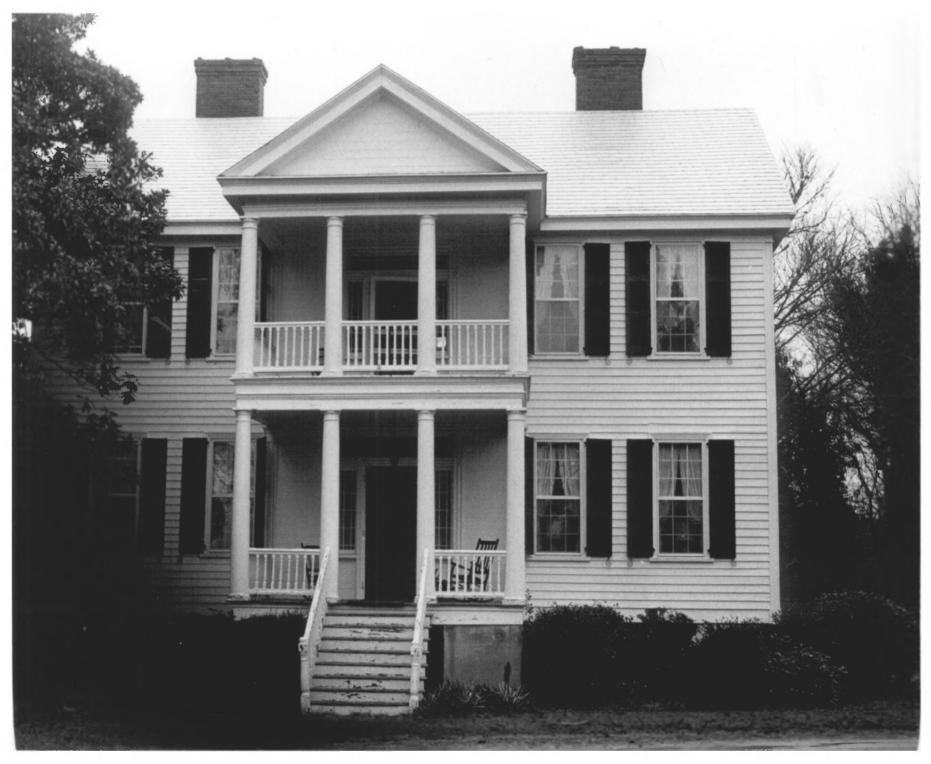

## 4/24/19 DOE

"Pomaria" (Summer-Huggins House) Newberry County, S.C.FEB 2 6 1979 John Laurens-1/2/79 S.C. Dept. of Archives & History

Front (south) facade

4/24/79 <u>DOE</u>
"Pomaria" (Summer-Huggins House)