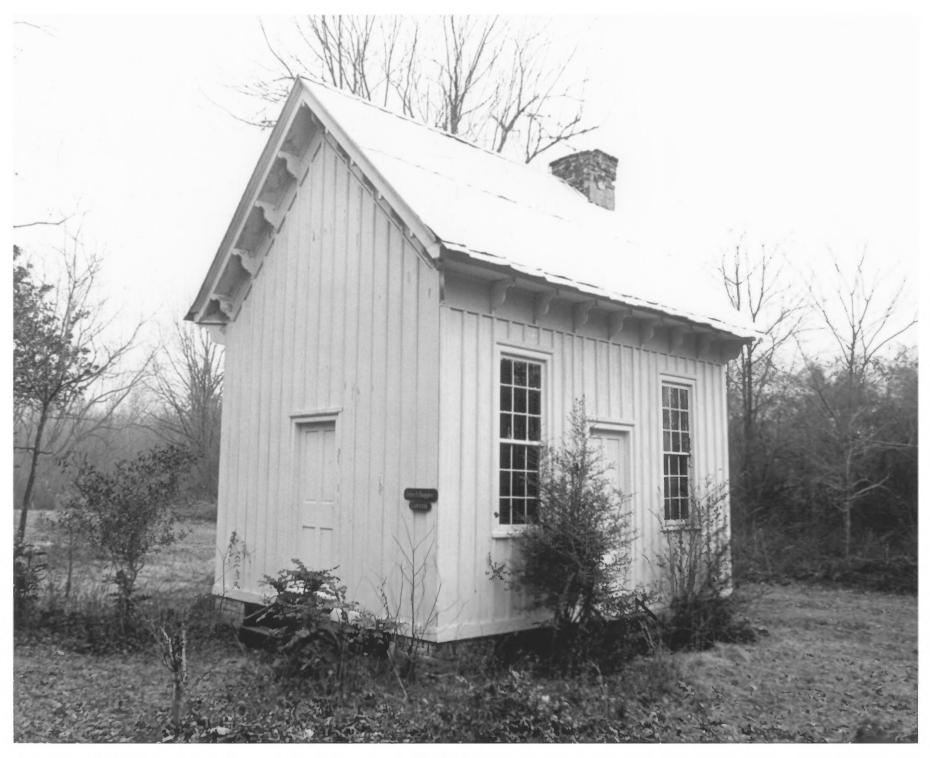

"Pomaria" (Summer-Huggins House) Newberry County, S.C.FEB 2 0 1979 John Laurens-1/2/79 S.C. Dept. of Archives & History Interior, view of first floor stair hall APR 2 1979

"Pomaria" (Summer-Huggins House) Nancy Fox-May, 1978 Central Midlands Regional Planning Council Post Office, west & south facades