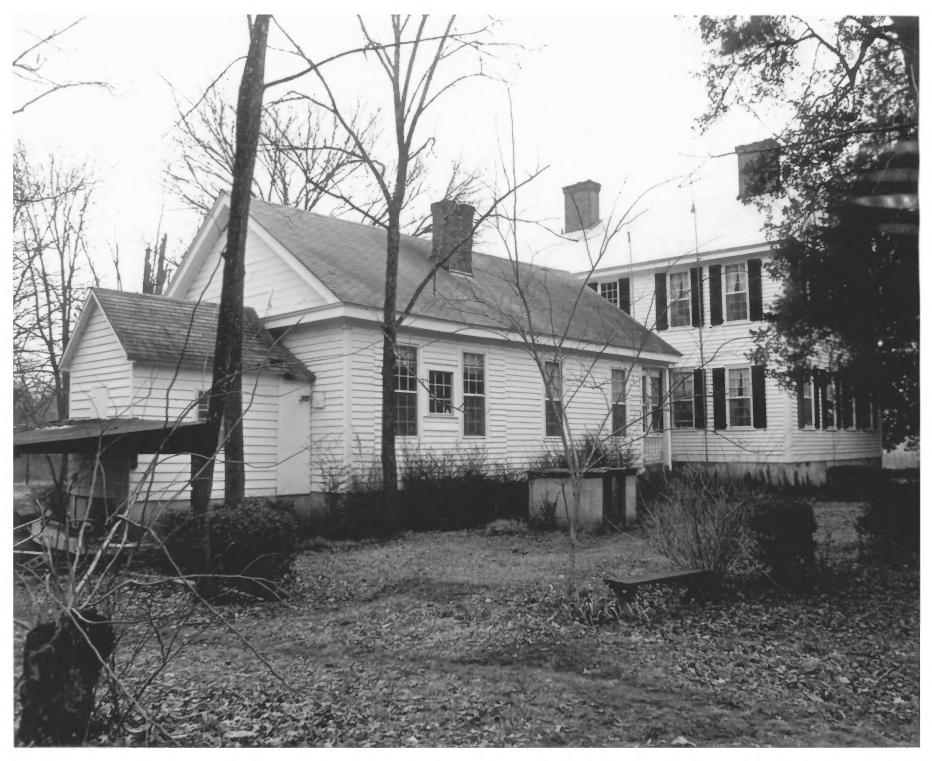

& later additions

DOE \$124/79 "Pomaria" (Summer-Huggins House) Newberry County, S.CFFB 2 6 1979 Nancy Fox-May, 1978 Central Midlands Regional Planning Council Rear (north) facade, showing additions to left (west) facade #5 #9