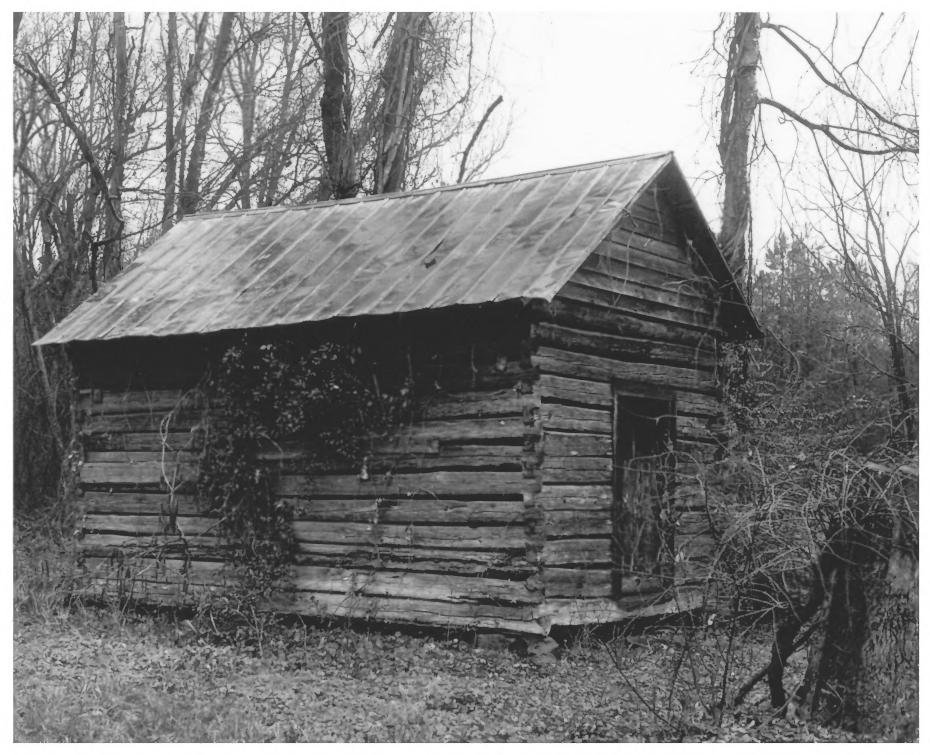

"Pomaria" (Summer-Huggins House) Newberry County, S.C. APR 24 1979 S.C. Dept. of Archives & History Smokehouse FEB 2 6 1979 #84 9

"Pomaria" (Summer-Huggins House) Newberry County, S.C.APR 2 4 1979 John Laurens-1/2/79 S.C. Dept. of Archives & History FEB 2 6 1979 Privy #9 el 9