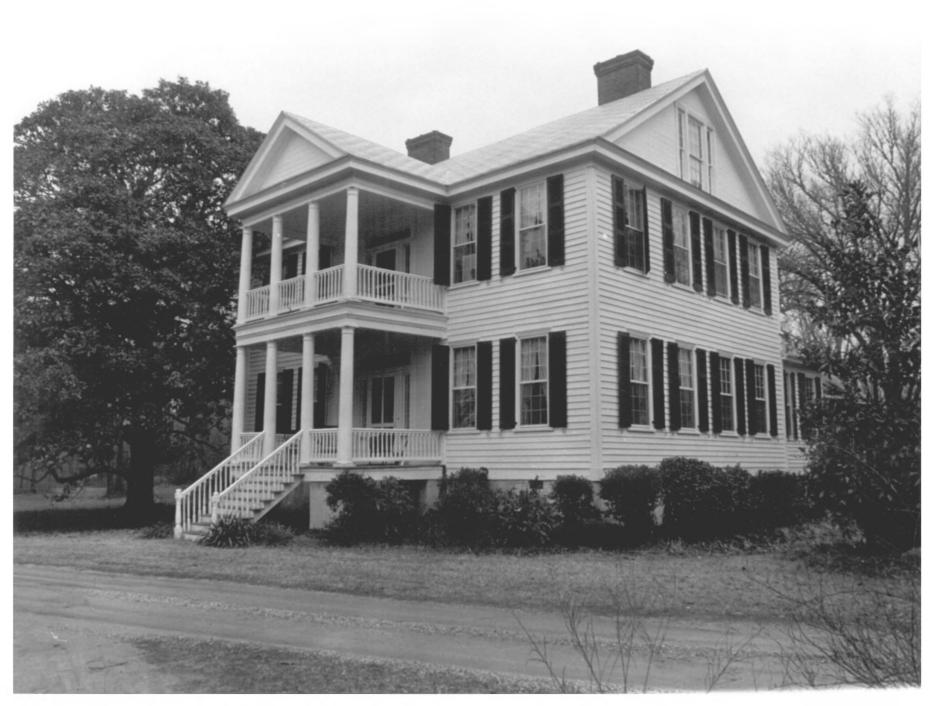

## DOE 4/24/29 "Pomaria" (Summer-Huggins House) Newberry County, S.C.

John Laurens-1/2/79 S.C. Dept. of Archives & History Front (south)

#19/9

& right (east) facades

## 4/24/19 DOE

"Pomaria" (Summer-Huggins House) Newberry County, S.C.FEB 2 6 1979 John Laurens-1/2/79 S.C. Dept. of Archives & History

Front (south) facade

4/24/79 <u>DOE</u>
"Pomaria" (Summer-Huggins House)