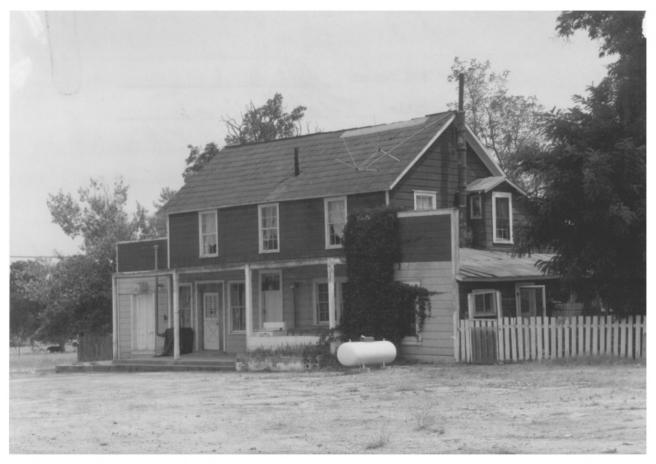

**4** IDENTIFICATION

DESCRIBE VIEW, DIRECTION, ETC. IF DISTRICT, GIVE BUILDING NAME & STREET

PHOTO NO. 5

From south-west to north-east.