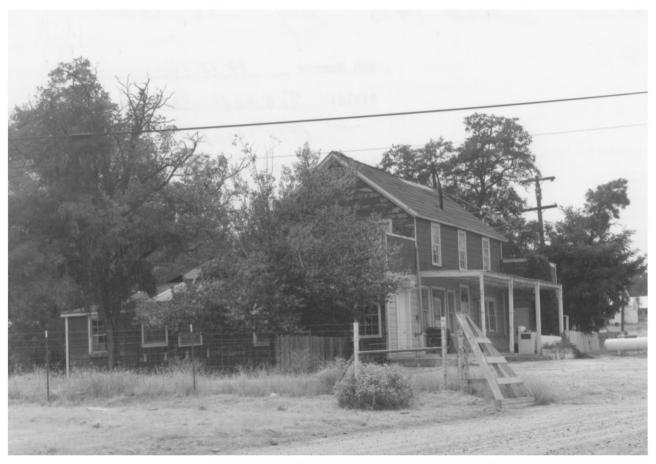

PHOTO NO

3.

UNITED STATES DEPARTMENT OF THE INTERIOR NATIONAL PARK SERVICE

#### **4** IDENTIFICATION

DESCRIBE VIEW, DIRECTION, ETC. IF DISTRICT, GIVE BUILDING NAME & STREET

PHOTO NO

From south-east to north-west.

UNITED STATES DEPARTMENT OF THE INTERIOR NATIONAL PARK SERVICE