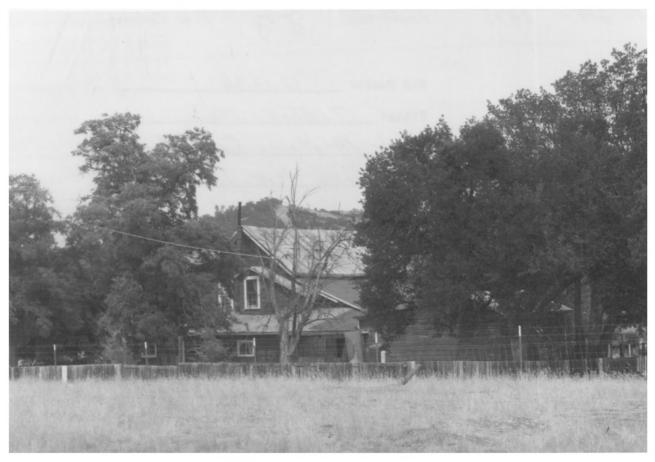

July 27, 1975

NEGATIVE FILED AT Residence of Rachel Gillett, Lockwood, CA

4 IDENTIFICATION

DESCRIBE VIEW, DIRECTION, ETC. IF DISTRICT, GIVE BUILDING NAME & STREET

PHOTO NO 1.

From North-west looking south-east.