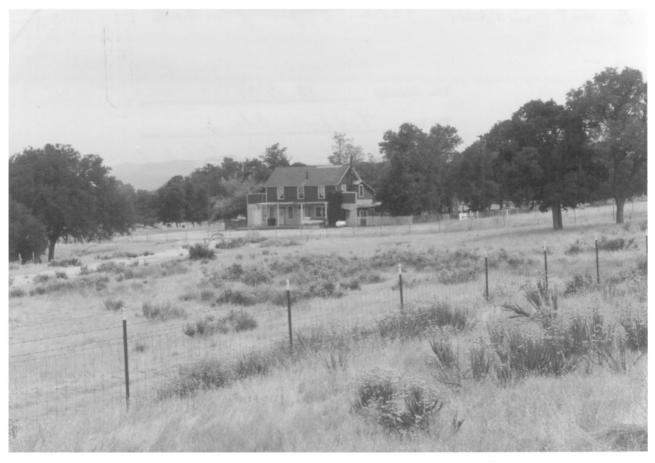

July 27, 1975

NEGATIVE FILED AT Residence of Rachel Gillett, Lockwood, CA

4 IDENTIFICATION

DESCRIBE VIEW, DIRECTION, ETC. IF DISTRICT, GIVE BUILDING NAME & STREET

PHOTO NO 1.

From North-west looking south-east.