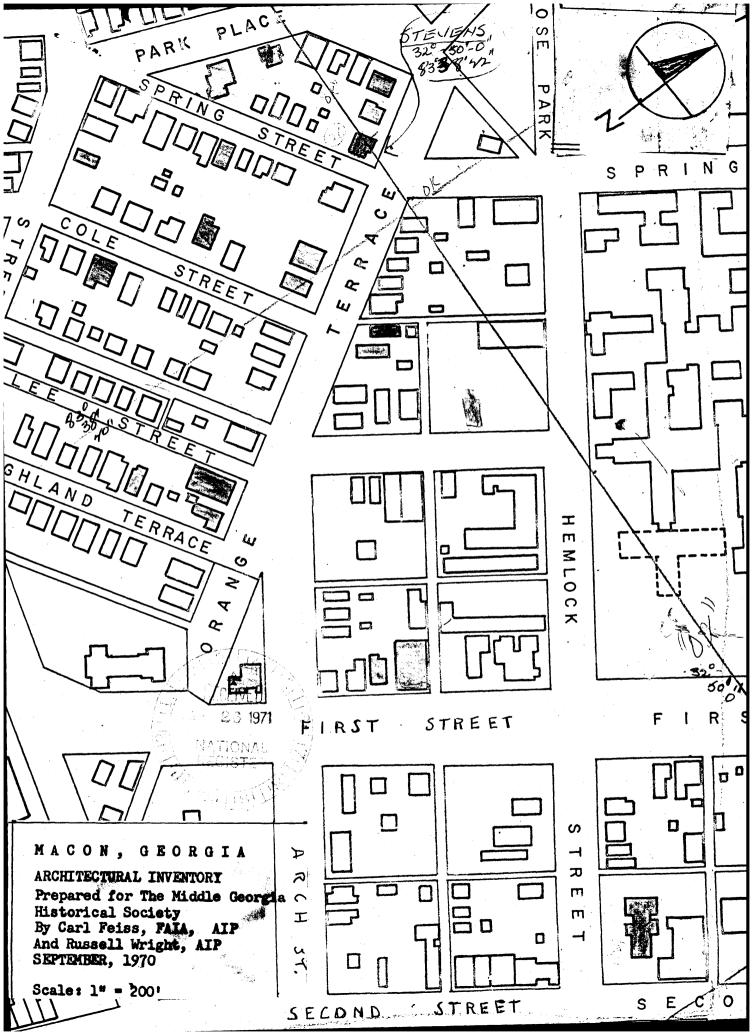

2

ш S

Form 10-300

(July 1969)

1. NAME

COMMON:

AND/OR HISTORIC:

904 Orange Terrace

Dasher - Stevens - Home

PH0017965

UNITED STATES DEPARTMENT OF THE INTERIOR NATIONAL PARK SERVICE

## NATIONAL REGISTER OF HISTORIC PLACES INVENTORY - NOMINATION FORM

(Type all entries - complete applicable sections)

| John J. Flynt            | onal District               |
|--------------------------|-----------------------------|
| COUNTY:                  |                             |
| Bibb<br>FOR NPS US       | SEONLY                      |
| OCT 18 197               | DATE                        |
| 001 10 137               | <u> </u>                    |
| REGENED NATIONAL REGISTE | 7                           |
| 977511V                  | 021                         |
|                          | 1022                        |
| STATUS                   | ACCESSIBLE<br>TO THE PUBLIC |
| ☑ Occupied ☐ Unoccupied  | Yes:  X Restricted          |