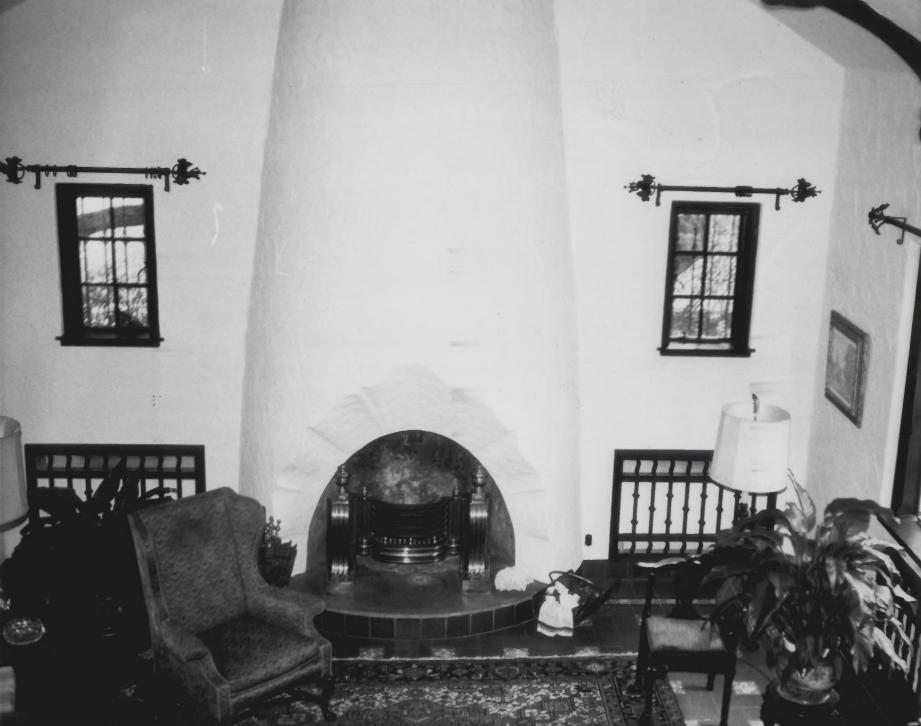

D. Ransom Photo, 11/78 Negative: Conn. Hist. FIREPLACE WALL, VIEW

Phto 3

The Spanish House West Hartford, CT

Commission

Spanish House, The Grace M. Spean Incoln House) Hartford County

Photo 4 APR 9 1979
The Spanish House
West Hartford, CT
D. Ransom Photo, 11/78
Negative: Conn. Hist.
Commission JUN | 4 1979
ENTRANCE AND UPSTAIRS
HALLS, VIEW NORTH