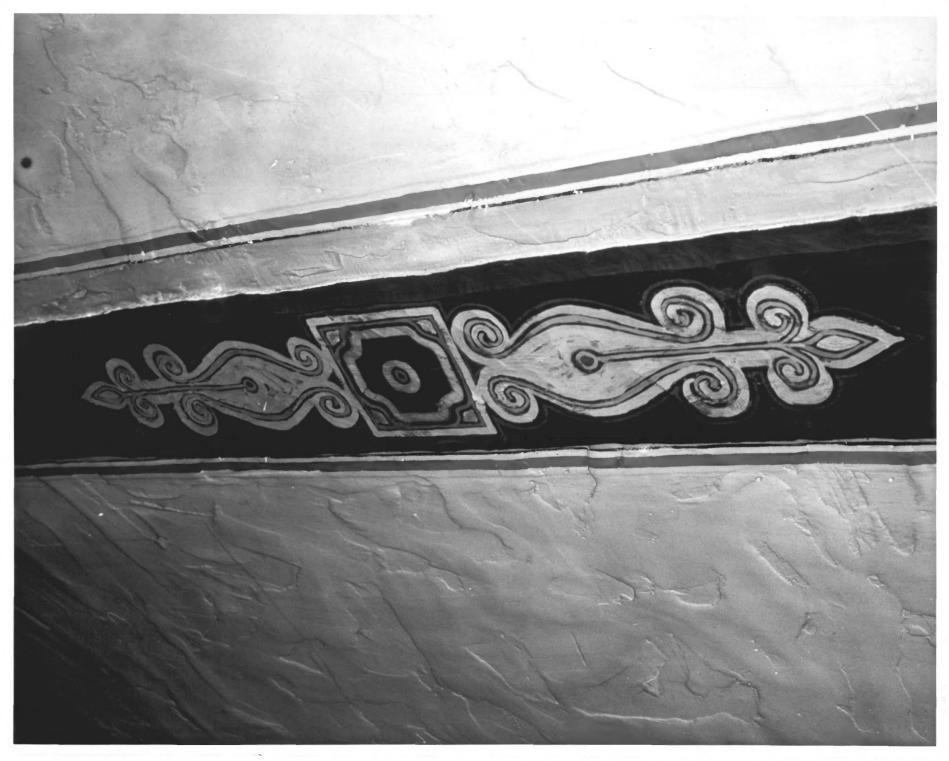

Spanish House, The Hace M. Spear Lincoln House) Hartford Country

APR 9 Photo 5 The Spanish House West Hartford, CT D. Ransom Photo, 11/78 Negative: Conn. Hist. Commission 4 1979 DINING ROOM CEILING. VIEW UP