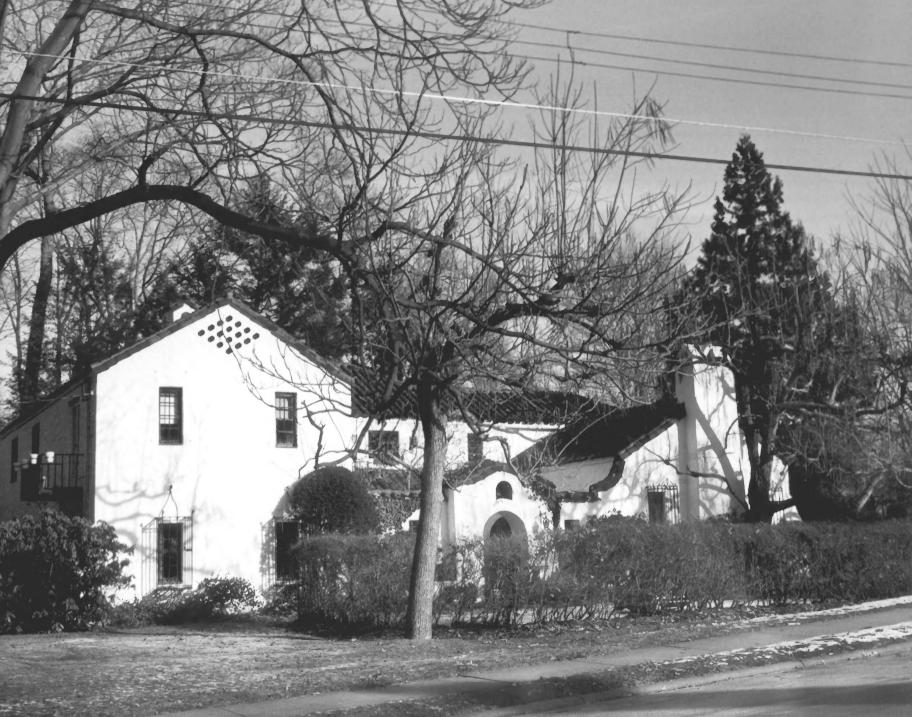

Photo 1 APR 9 1979 The Spanish House West Hartford. CT D. Ransom Photo, 11/78 Negative: Conn. Hist. Commission 4 979 GENERAL VIEW, NORTH

Spanish House, The Grace M. Spear Local House Hartford Country

Spear Lincoln House) APR 9 Photo 2 The Spanish House West Hartford, CT D. Ransom Photo, 11/78 Negative: Conn. Hist. Commission 4 979 ENTRANCE. VVIEW WEST