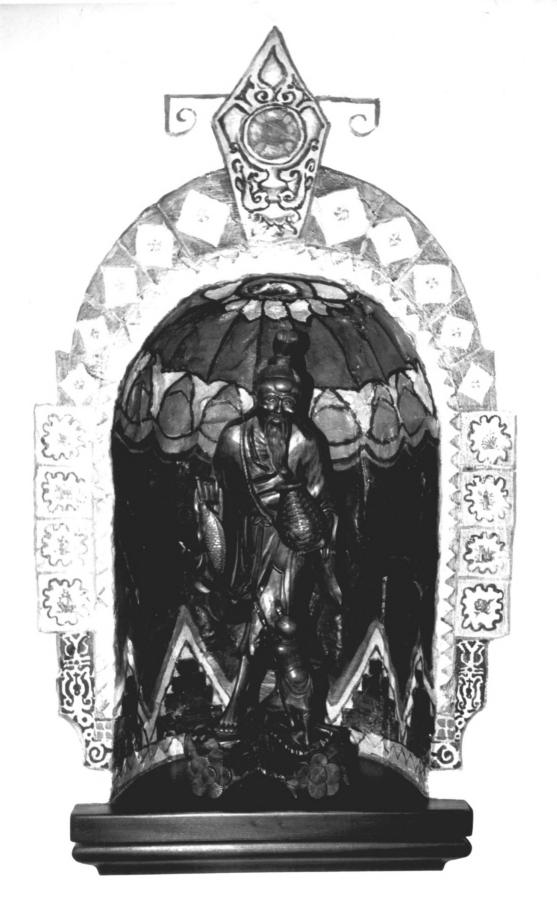

Photo 6 The Spanish House West Hartford, CT D. Ransom Photo, 11/78 Negative: Conn. Hist. Commission 4 1979 STAIRS, VIEW NORTHEAST

Photo 7 APR 9 1979
The Spanish House
West Hartford, CT
D. Ransom Photo, 11/78
Negative: Conn. Hist.
Commission JN 14 1979
NICHE AT TOP OF STATES,
VIEW NORTHEAST