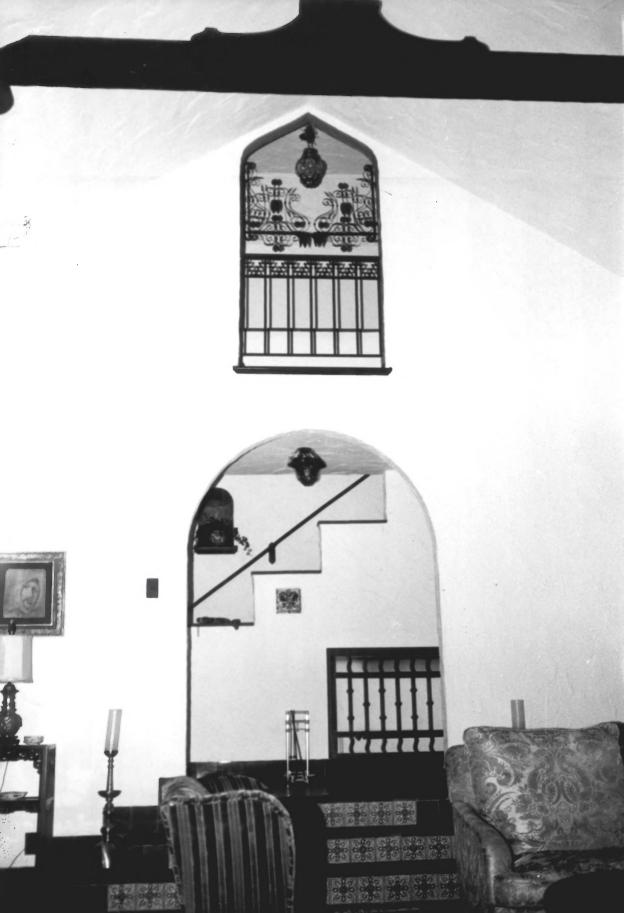

D. Ransom Photo, 11/78 Negative: Conn. Hist. FIREPLACE WALL, VIEW

Phto 3

The Spanish House West Hartford, CT

Commission

Spanish House, The Grace M. Spean Incoln House) Hartford County

Photo 4 APR 9 1979
The Spanish House
West Hartford, CT
D. Ransom Photo, 11/78
Negative: Conn. Hist.
Commission JUN | 4 1979
ENTRANCE AND UPSTAIRS
HALLS, VIEW NORTH