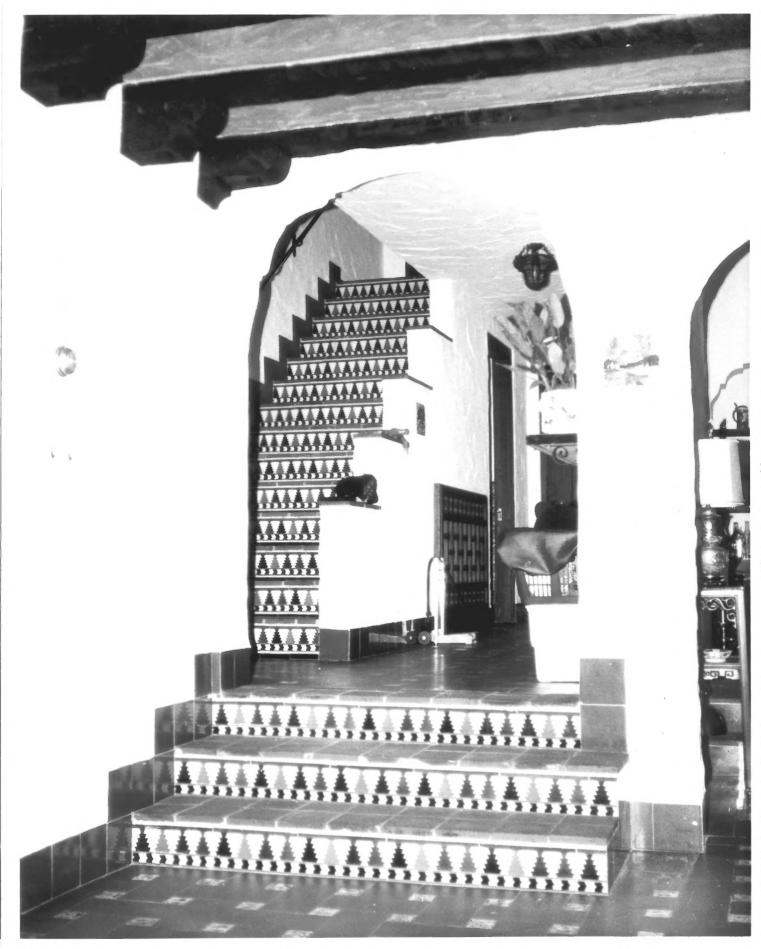

Photo 6 The Spanish House West Hartford, CT D. Ransom Photo, 11/78 Negative: Conn. Hist. Commission 4 1979 STAIRS, VIEW NORTHEAST

Photo 7 APR 9 1979
The Spanish House
West Hartford, CT
D. Ransom Photo, 11/78
Negative: Conn. Hist.
Commission JN 14 1979
NICHE AT TOP OF STATES,
VIEW NORTHEAST