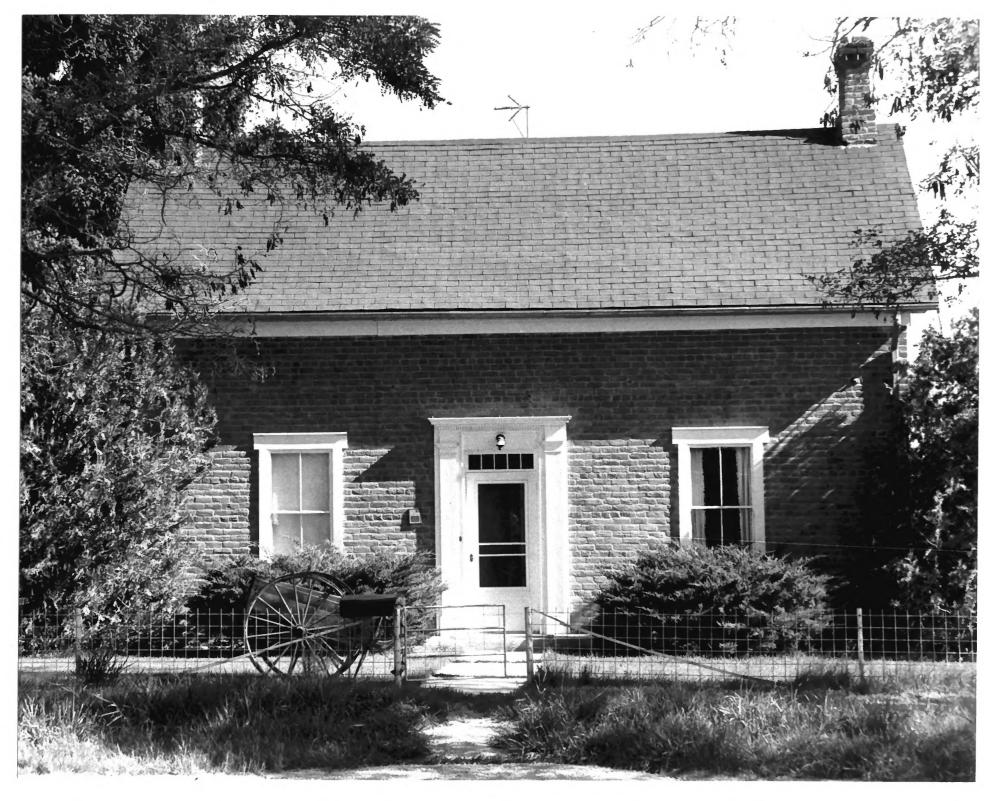

Justis Wellington/Seelev/II House Center Street and 100 South NOV | 5 1979 Castle Dale, Emery County, Utah

View of back (north side) looking from north to south

Photographer Kent Powell 10 SEP 1979
August 1979
Negative filed at Utah State Historical
Society #343