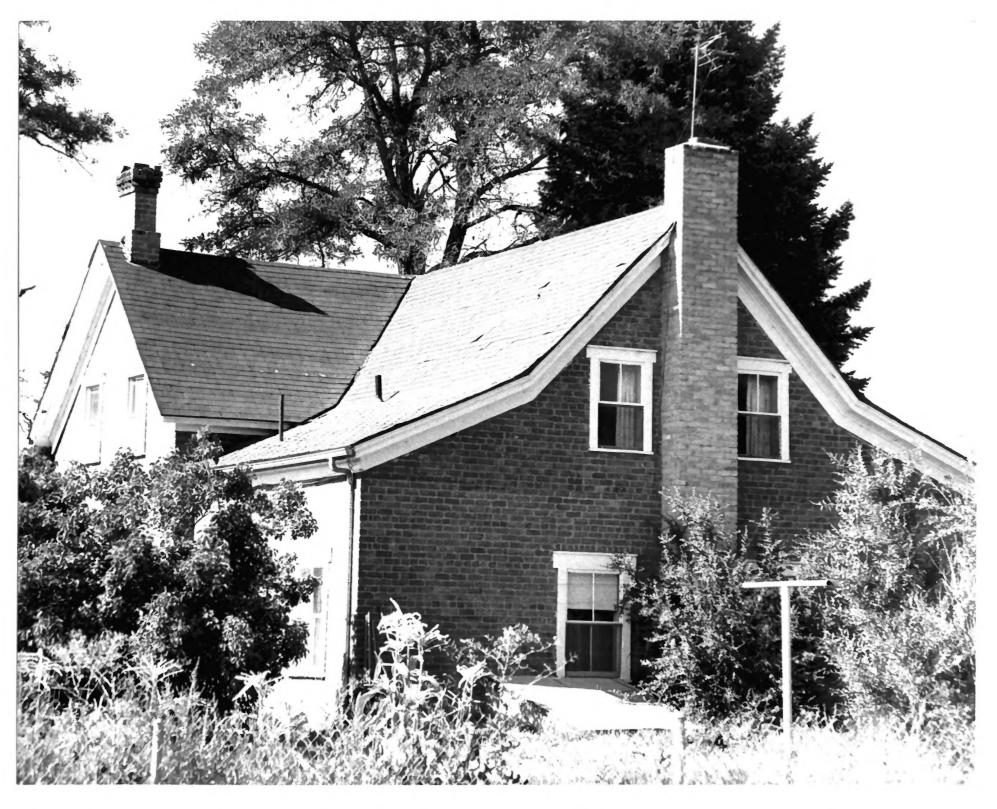

10/3

Justis Wellington Seelev II House Center Street and 100 South Castle Dale, Emery County, UT NOV 15 1979

View of east side looking from southeast to northwest 1 0 SEP 1979

Photographer Kent Powell August 1979 Negative filed at Utah State Historical Society #293