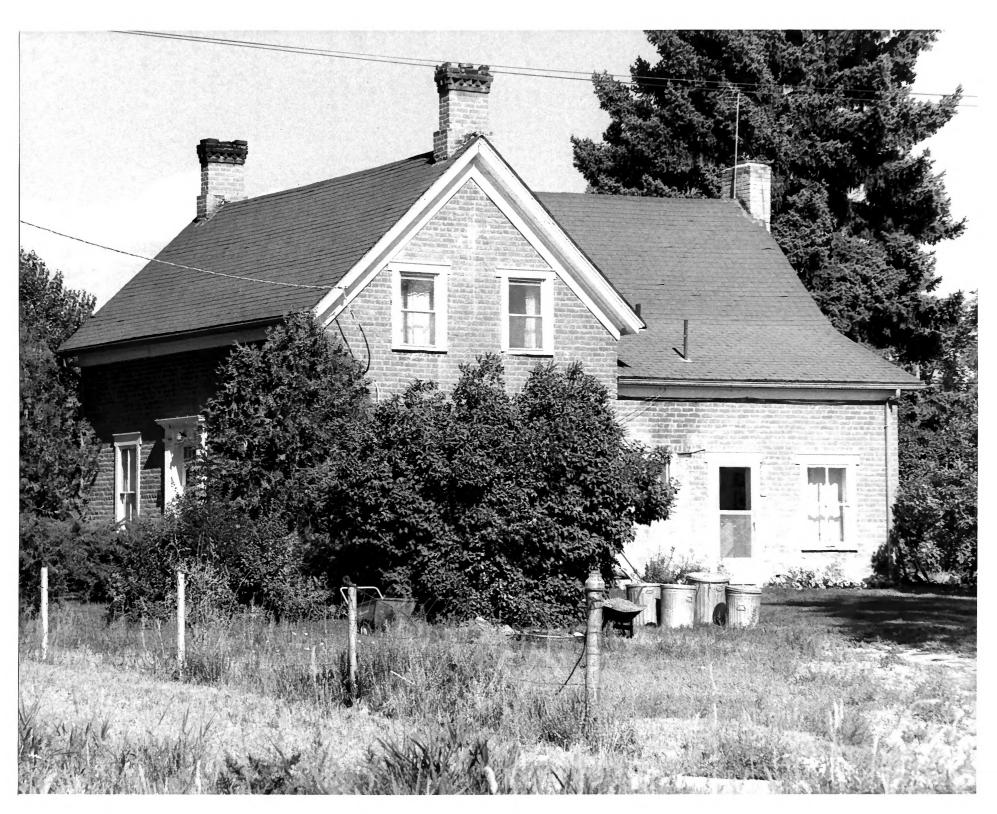

Justis Wellington/Seeley II House Center Street and 100 South Castle Dale, Emery County, UT

View of front looking from south to north

Photographer Kent Powell
August 1979
Negative filed at Utah State Historical
Society