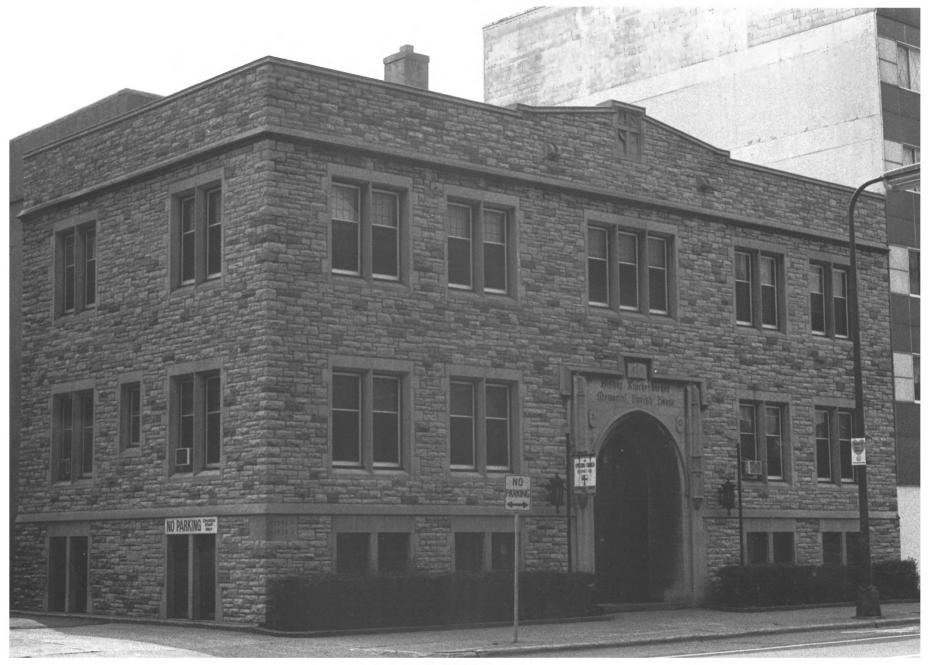

Historic Episcopal Church- parish house Minneapolis. Minnesota Photographer: Roger Potter Date: August 1982 Location of Neg.: Mpls. Survey File View: Looking Southeast