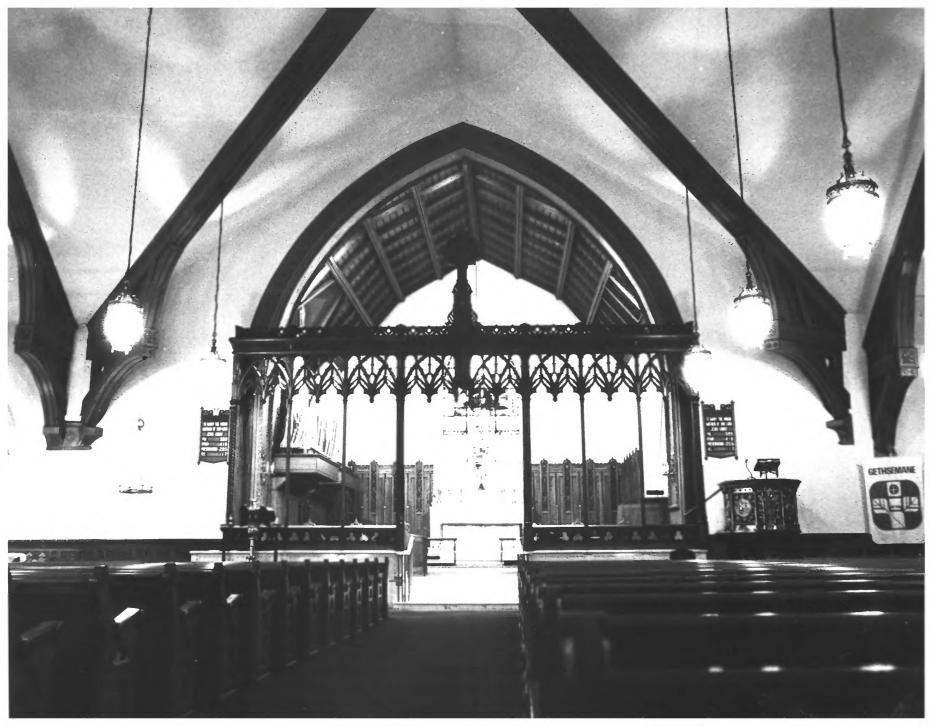

Historic Episcopal Church- interior detail. Minneapolis, Minnesota Photographer: Roger Potter Date: August 1982 Location of Neg.: Mpls. Survey File View: Looking South

Historic Episcopal Church- interior Detail Minneapolis. Minnesota Photographer: Roger Potter Date: August 1982 Location of Neg.: Mpls. Survey File View: Looking North