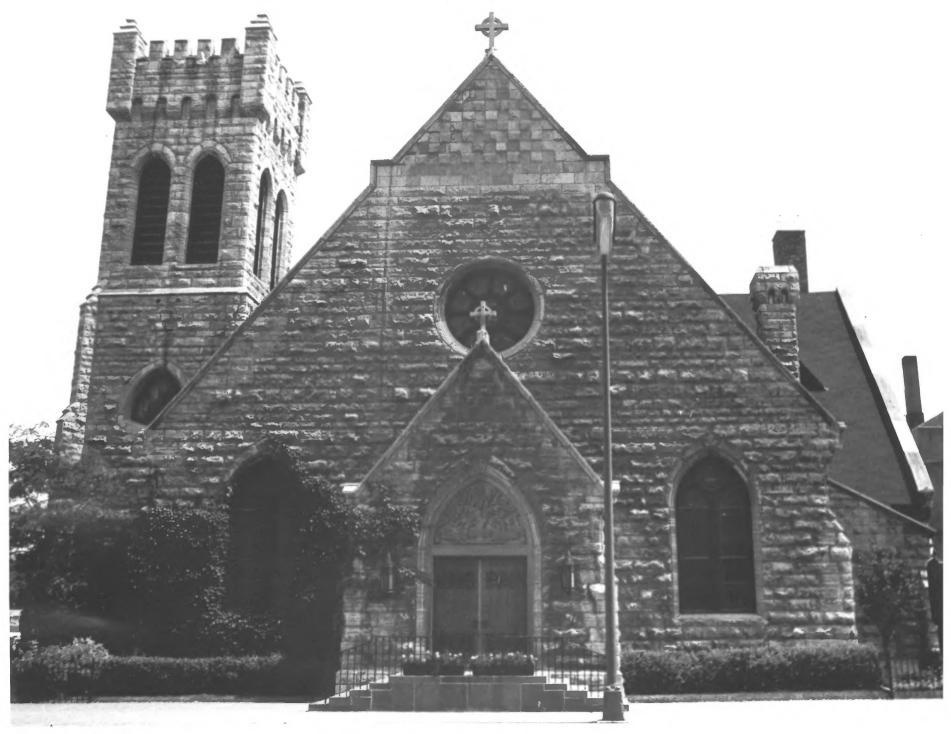

Historic Episcopal Church Minneapolis, Minnesota Photographer: Roger Potter Date: July 1982 Location of Neg.: Mpls. Survey File View: Looking Southeast

M121

Gethsemane Episcopal Church Minneapolis; Hennepin County, MN Photographer: unknown