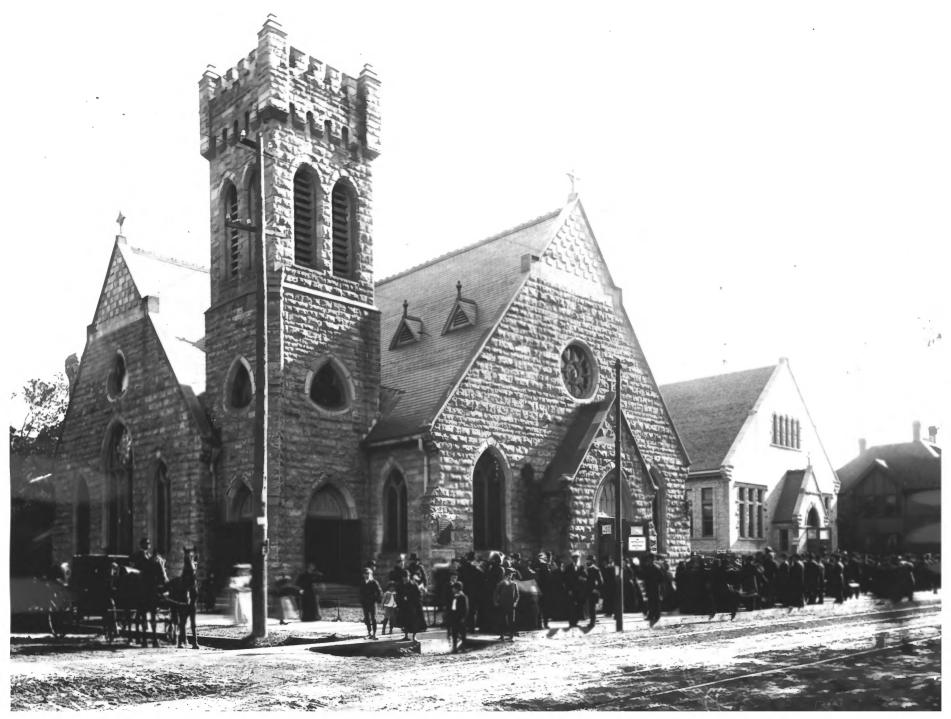

Gethsemane Episcopal Church Minneapolis; Hennepin County, MN Photographer: unknown 1883 Minnesota Historical Society, 690 Cedar St., Paul, MN 55101 Looking southeast 40648

Gethsemane Episcopal Church Minneapolis; Hennepin County, MN Photographer: unknown 1905 Minnesota Historical Society, 690 Cedar St., Paul, MN 55101 Looking southeast 22060