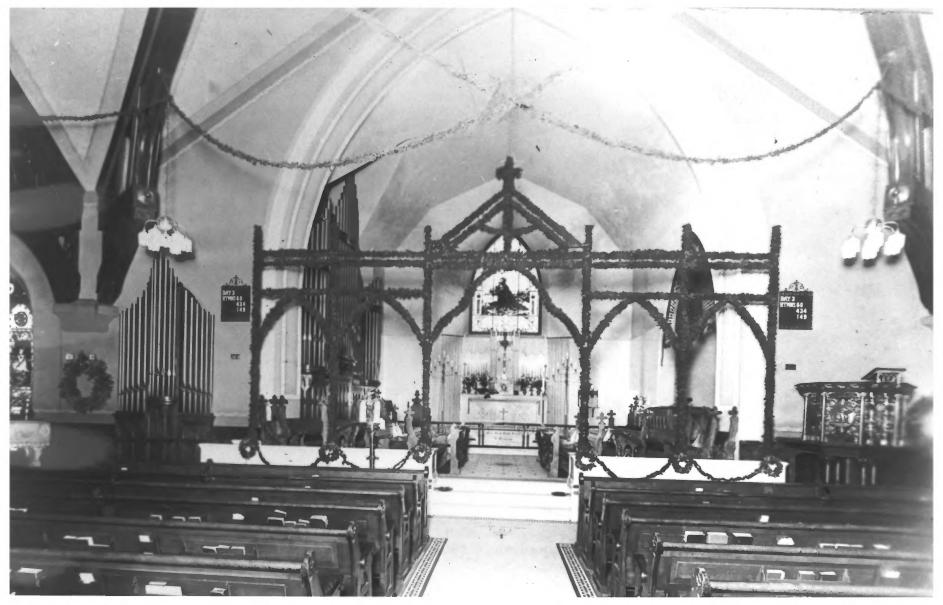

ca.1905

40646

Minnesota Historical Society, 690 Cedar St., Paul, MN 55101 Interior - looking south

Historic Episcopal Church- interior detail Minneapolis. Minnesota Photographer: Roger Potter Date: August 1982 Location of Neg.: Mpls. Survey File View: looking South