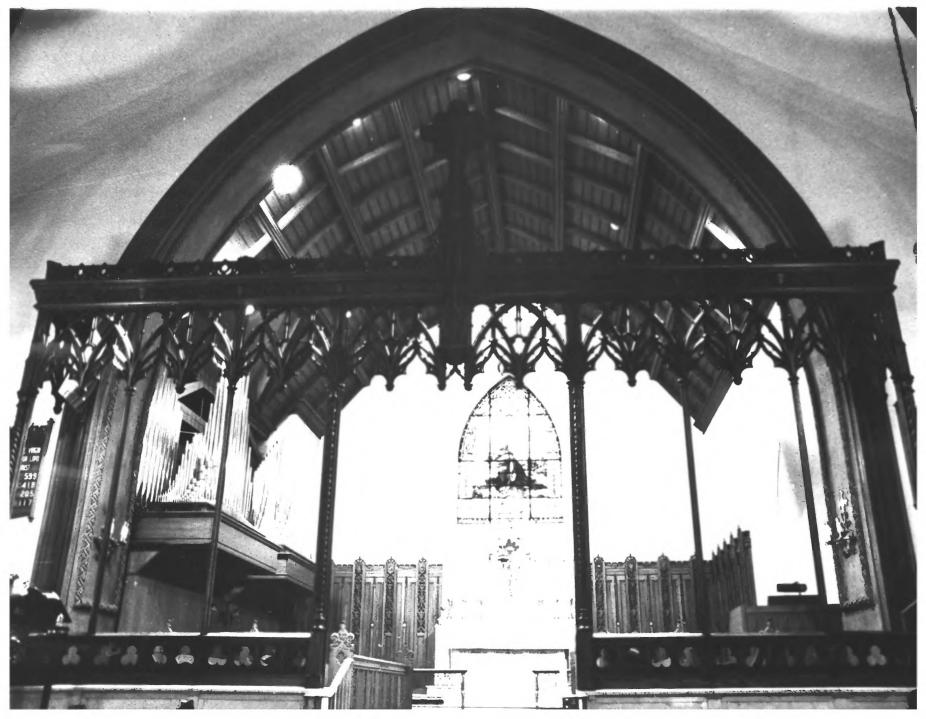

ca.1905

40646

Minnesota Historical Society, 690 Cedar St., Paul, MN 55101 Interior - looking south

Historic Episcopal Church- interior detail Minneapolis. Minnesota Photographer: Roger Potter Date: August 1982 Location of Neg.: Mpls. Survey File View: looking South

Historic Episcopal Church- interior detail. Minneapolis, Minnesota Photographer: Roger Potter Date: August 1982 Location of Neg.: Mpls. Survey File View: Looking South

Historic Episcopal Church- interior Detail Minneapolis. Minnesota Photographer: Roger Potter Date: August 1982 Location of Neg.: Mpls. Survey File View: Looking North