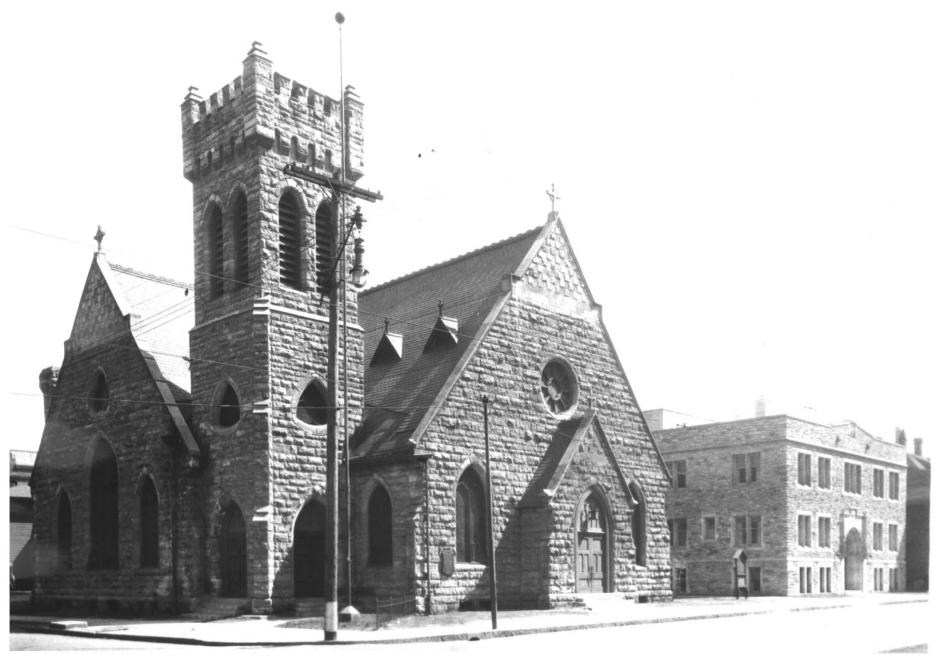

Gethsemane Episcopal Church Minneapolis; Hennepin County, MN Photographer: unknown ca.1935 Minnesota Historical Society, 690 Cedar St., Paul, MN 55101 Looking southeast 40650

Historic Episcopal Church Minneapolis, Minnesota Photographer: Roger Potter Date: July 1982 Location of Neg.: Mpls. Survey File View: Looking South