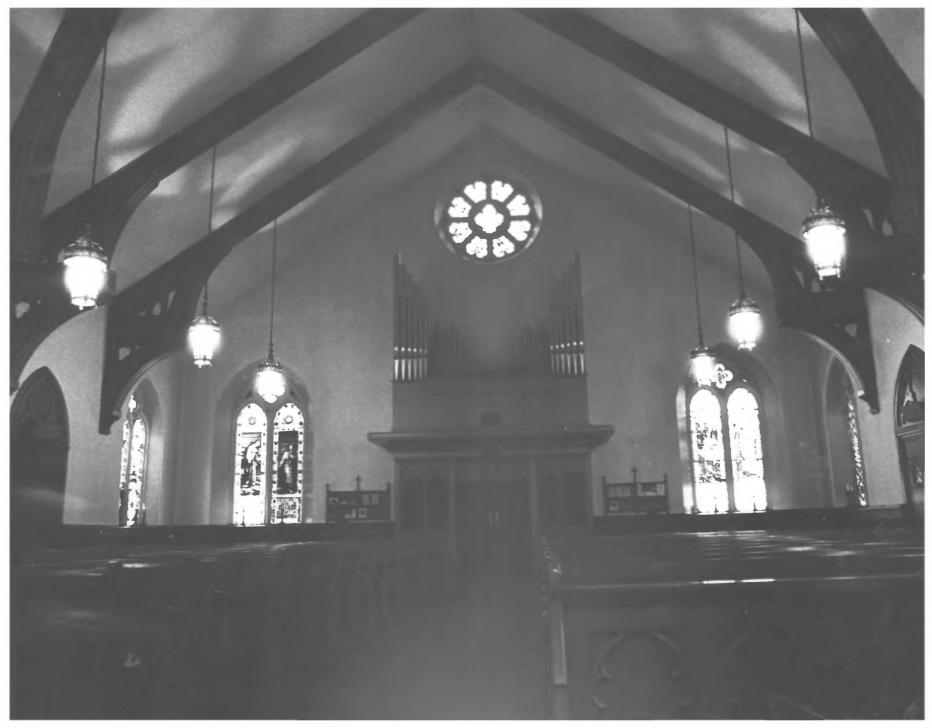

ca.1905

40646

Minnesota Historical Society, 690 Cedar St., Paul, MN 55101 Interior - looking south

Historic Episcopal Church- interior detail Minneapolis. Minnesota Photographer: Roger Potter Date: August 1982 Location of Neg.: Mpls. Survey File View: looking South

Historic Episcopal Church- interior detail. Minneapolis, Minnesota Photographer: Roger Potter Date: August 1982 Location of Neg.: Mpls. Survey File View: Looking South

Historic Episcopal Church- interior Detail Minneapolis. Minnesota Photographer: Roger Potter Date: August 1982 Location of Neg.: Mpls. Survey File View: Looking North