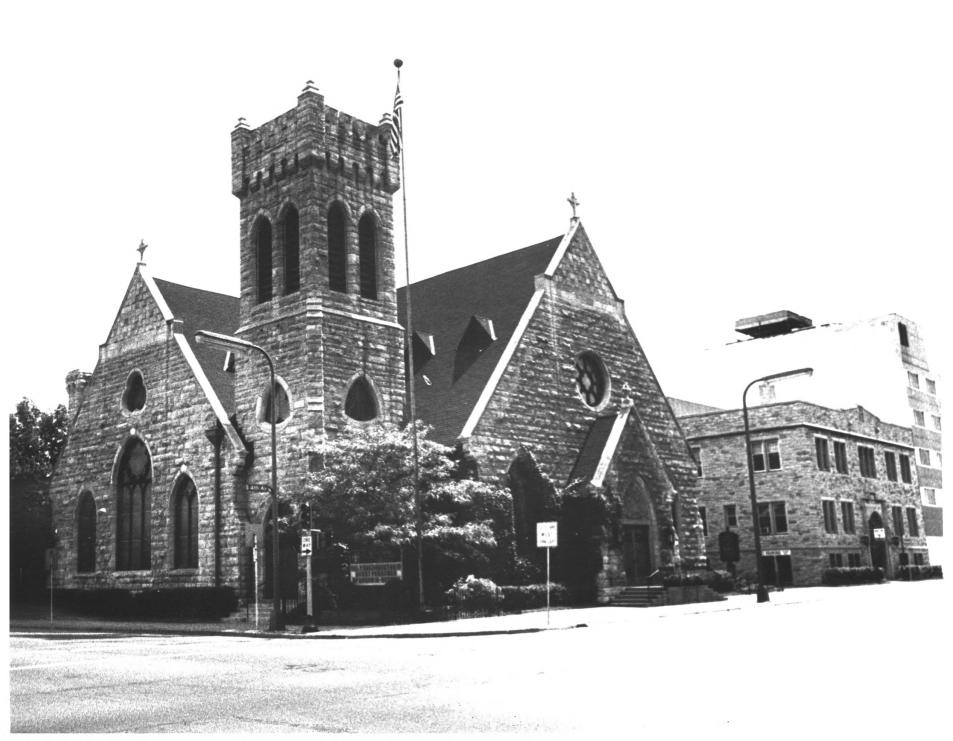

Gethsemane Episcopal Church Minneapolis; Hennepin County, MN Photographer: unknown 1883 Minnesota Historical Society, 690 Cedar St., Paul, MN 55101 Looking southeast 40648

Gethsemane Episcopal Church Minneapolis; Hennepin County, MN Photographer: unknown 1905 Minnesota Historical Society, 690 Cedar St., Paul, MN 55101 Looking southeast 22060

Gethsemane Episcopal Church Minneapolis; Hennepin County, MN Photographer: unknown ca.1935 Minnesota Historical Society, 690 Cedar St., Paul, MN 55101 Looking southeast 40650

Historic Episcopal Church Minneapolis, Minnesota Photographer: Roger Potter Date: July 1982 Location of Neg.: Mpls. Survey File View: Looking South

Historic Episcopal Church Minneapolis, Minnesota Photographer: Roger Potter Date: July 1982 Location of Neg.: Mpls. Survey File View: Looking Southeast

M121

Gethsemane Episcopal Church Minneapolis; Hennepin County, MN Photographer: unknown