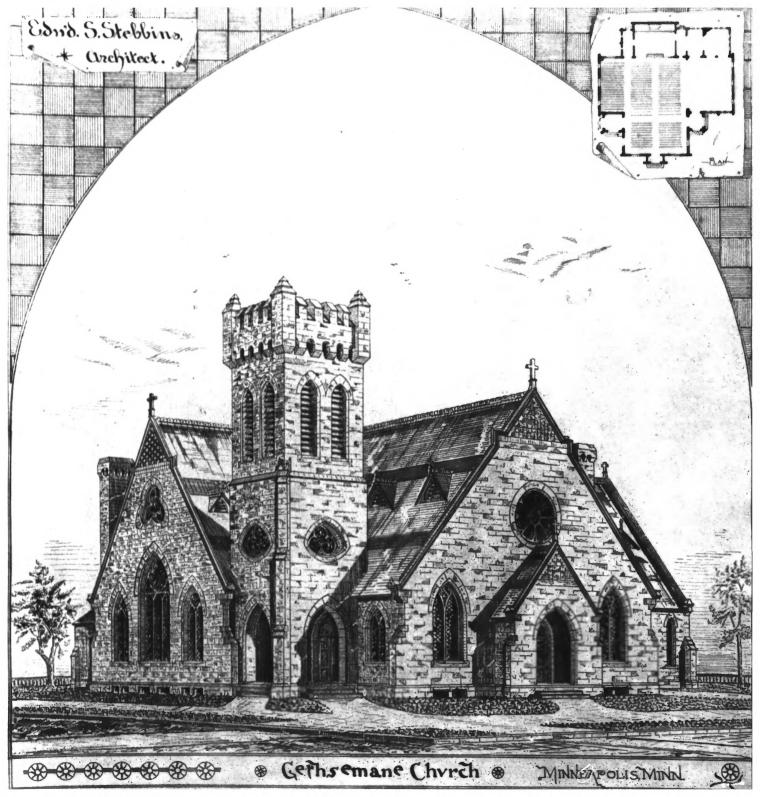

Gethsemane Episcopal Church Minneapolis; Hennepin County, MN Photographer: unknown 1883 Minnesota Historical Society, 690 Cedar St., Paul, MN 55101 Looking southeast 40648

Gethsemane Episcopal Church Minneapolis; Hennepin County, MN Photographer: unknown 1905 Minnesota Historical Society, 690 Cedar St., Paul, MN 55101 Looking southeast 22060