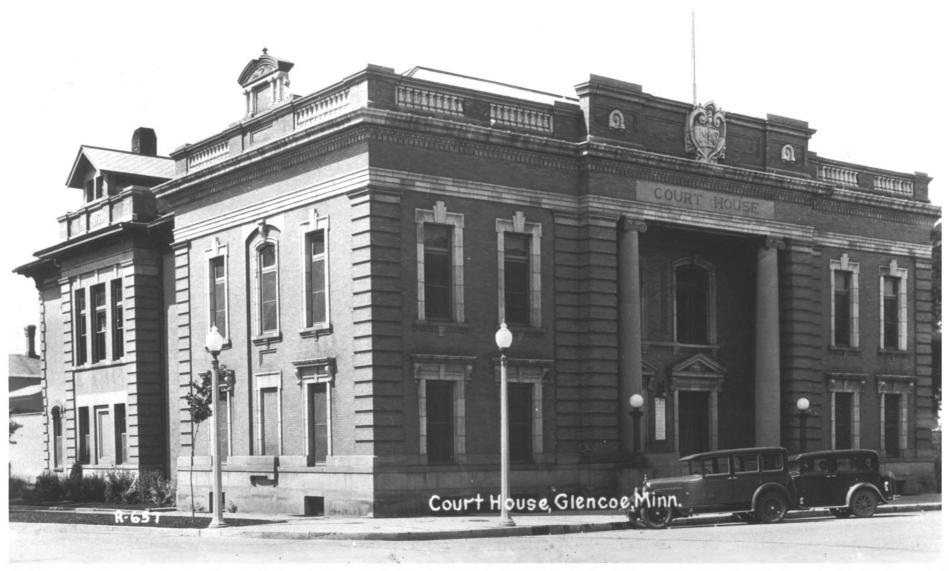

GL8 15 Glencoe, MN; McLeod County
Photographer: Unknown
1910
Minnesota Historical Society, 690
Cedar St., St. Paul, MN 55101
Looking southwest
41408

McLeod County Courthouse

MINAMESOFA ANSTORICAL SOCIETY
THIS PROTOCRAPH IS FOR UNITERNOO USF
OFMY. IT MAY NOT BE RETRODUCED OR
SOLD WITHOUT WRATEN PERMISSION.