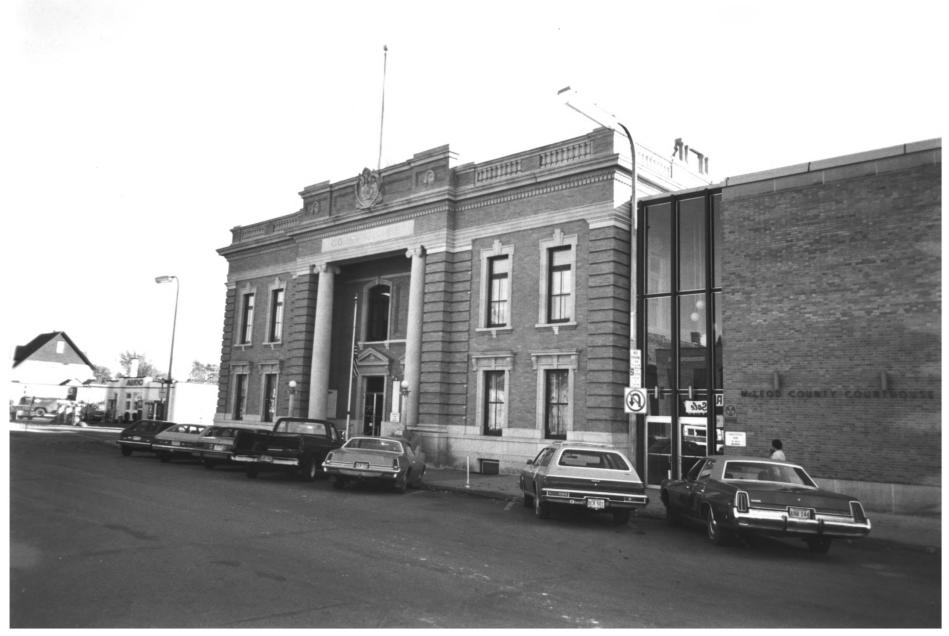

FROM THE COLLECTIONS OF THE

McLeod County Courthouse Glencoe, MN; McLeod County James Sazevich 1983 Minnesota Historical Society, 690 Cedar St., St. Paul, MN 55101 Looking southeast 06470/5

FROM THE COLLECTIONS OF THE
MINNESOTA HISTORICAL SOCIETY
THIS PROTOGRAPH IS FOR REFERENCE USF
ONLY. IT MAY NOT BE REPRODUCED OR
SOLD WITHOUT WRITTEN PERMISSION.