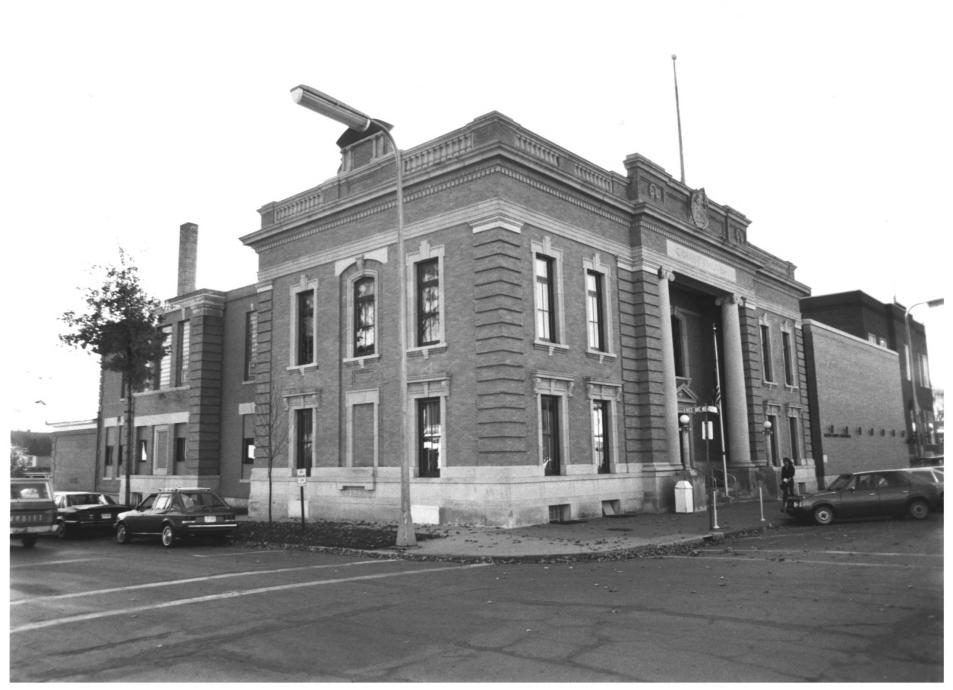

McLeod County Courthouse Glencoe, MN; McLeod County James Sazevich 1983 Minnesota Historical Society, 690 Cedar St., St. Paul, MN 55101 Looking southwest 06470/3

FROM THE COLLECTIONS OF THE MINNESOTA HISTORICAL SOCIETY THIS PHOTOGRAPH IS FOR REFERENCE USF ONLY. IT MAY NOT BE REPRODUCED OR SOLD WITHOUT WRITTEN PERMISSION.