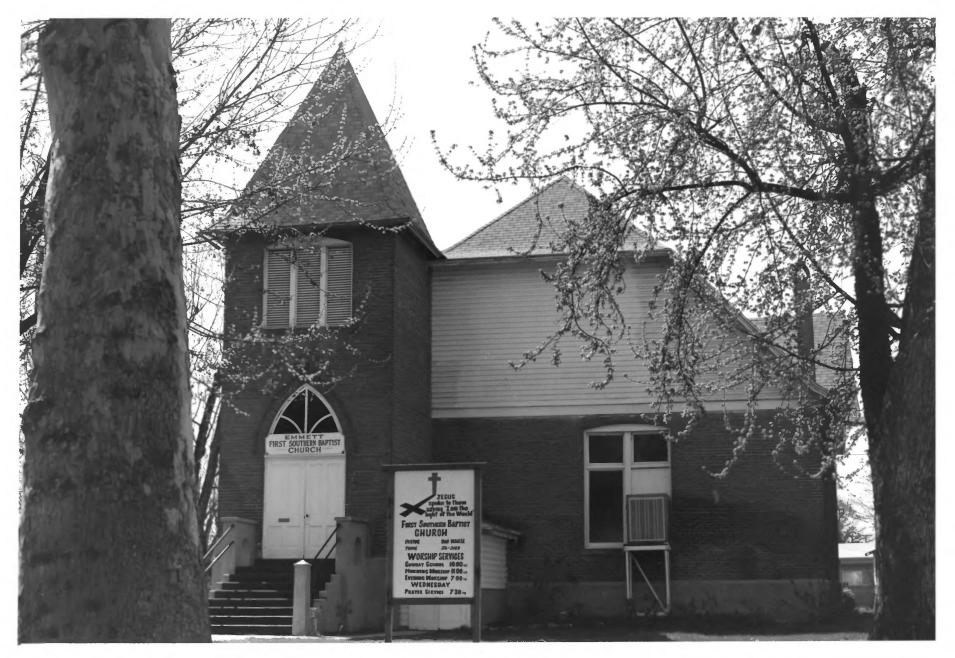

Emmett Churches Thematic Resources
Presbyterian (First Southern Baptist) Church
223 E. Second Street, Emmett, Gem County, Idaho
Emmett Presbyteria

Photograph by Patricia Wright May, 1979

Negative on file at Idaho State Historical Society, Boise, Idaho

View from north

MAR 2 6 1980

photograph #1 of 2

C 3 1980

Emmett Churches Thematic Resources

Presbyterian (First Southern Baptist) Church 223 E. Second Street, Emmett, Gem County, Idaho.

Emmett Presby torial Photograph by Patricia Wright May, 1979