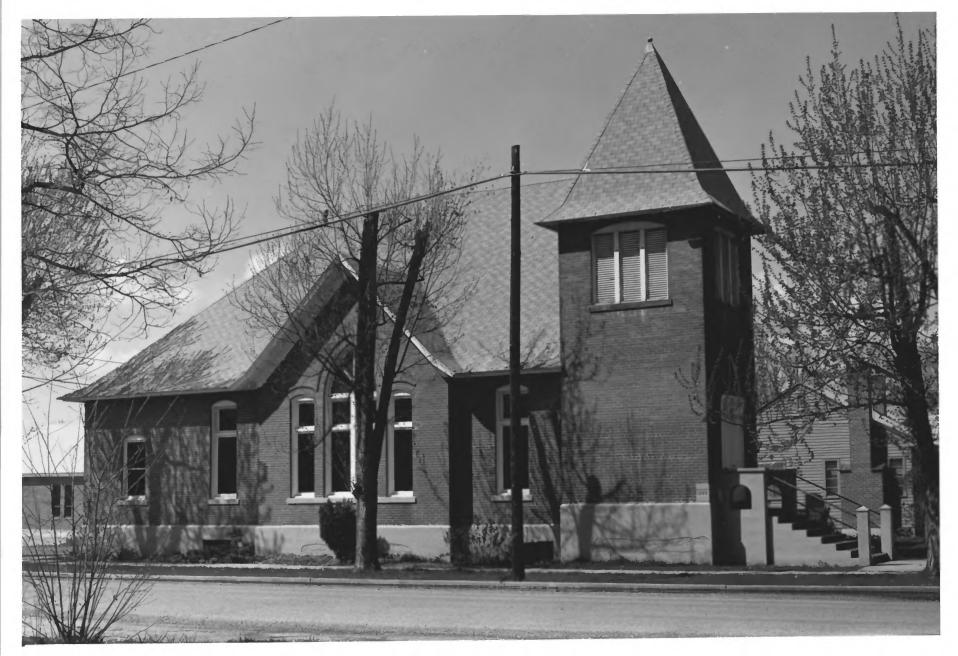

View from north

MAR 2 6 1980

photograph #1 of 2

C 3 1980

Emmett Churches Thematic Resources

Presbyterian (First Southern Baptist) Church 223 E. Second Street, Emmett, Gem County, Idaho.

Emmett Presby torial Photograph by Patricia Wright May, 1979

Negative on file at Idaho State Historical Society, Boise, Idaho

View from east

Photograph #2 of 2

MAR 2 6 1980

DEC 3 1980