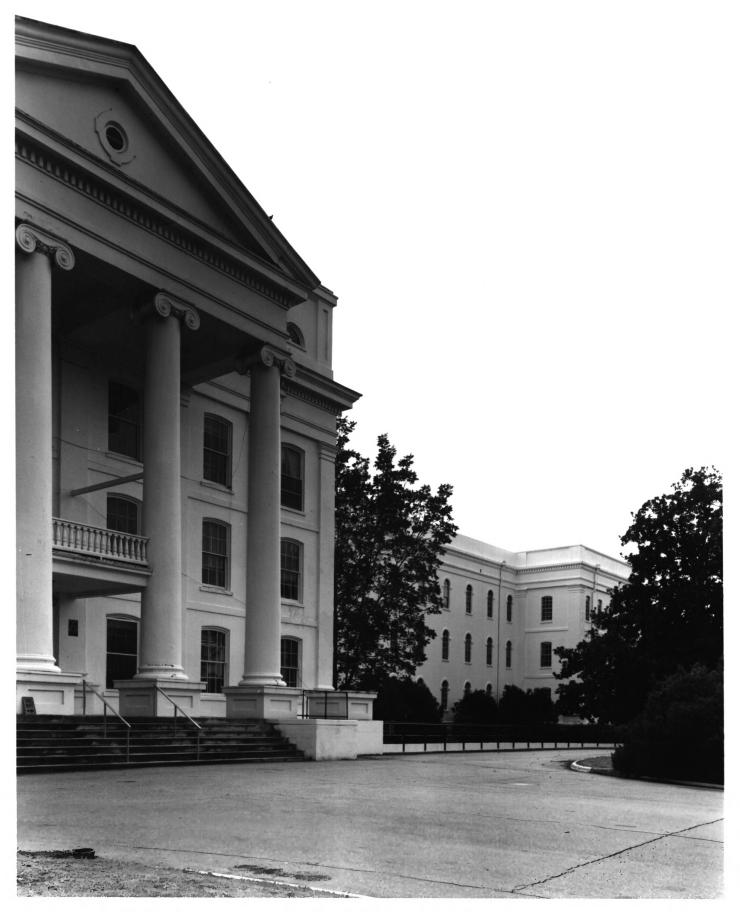

APR 3 1978

State Linstin Asylum APR Central Building or Powell Building, 3 Central State Hospital, Milledgeville, Baldwin County, Georgia Photographer: David J. Kaminsky Date: December 1976 Negatives filed: Department of Natural Resources Photograph: View of portico and west wing. photographer facing southwest