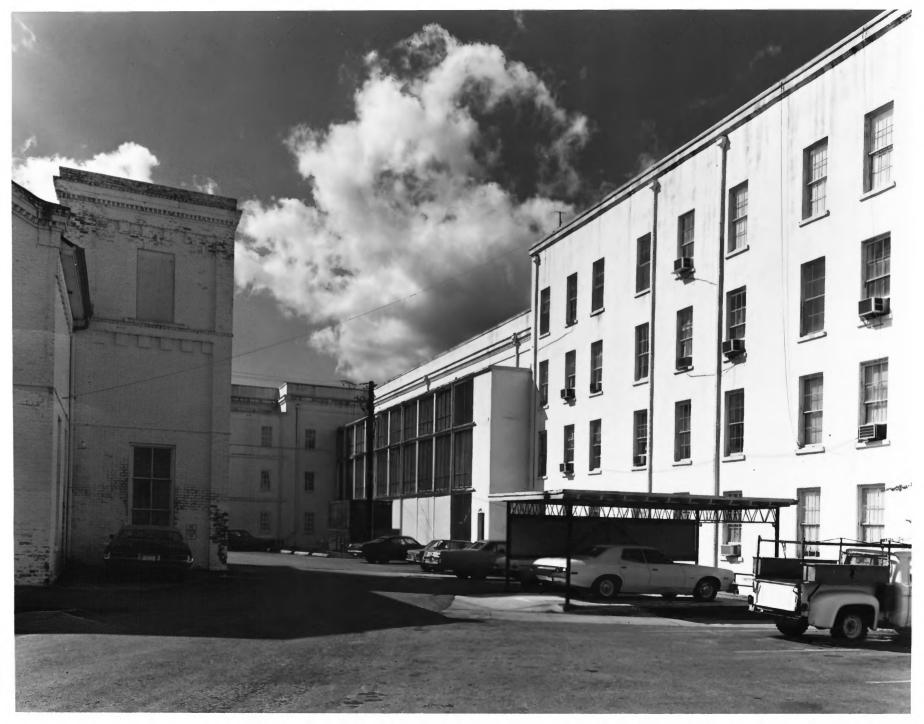

State Lunatic Agylum Central Building or Powell Building, 194 Central State Hospital, Milledgeville, Baldwin County, Georgia Photographer: David J. Kaminsky R 3 1978 Date: December 1976 Negatives filed: Department of Natural JUL 2 0 1978 Resources

Resources

Photograph: Rear view, central section and west wing; east facade of Wash House (to the left of photo); photographer facing north.

State Lulublic Deylon

facing south

Central Building or Powell Building, 284 Central State Hospital, Milledgeville, Baldwin County, Georgia Photographer: David J. Kaminsky Date: December 1976 Negatives filed: Department of Natural Resources Photograph: Front facade, photographer