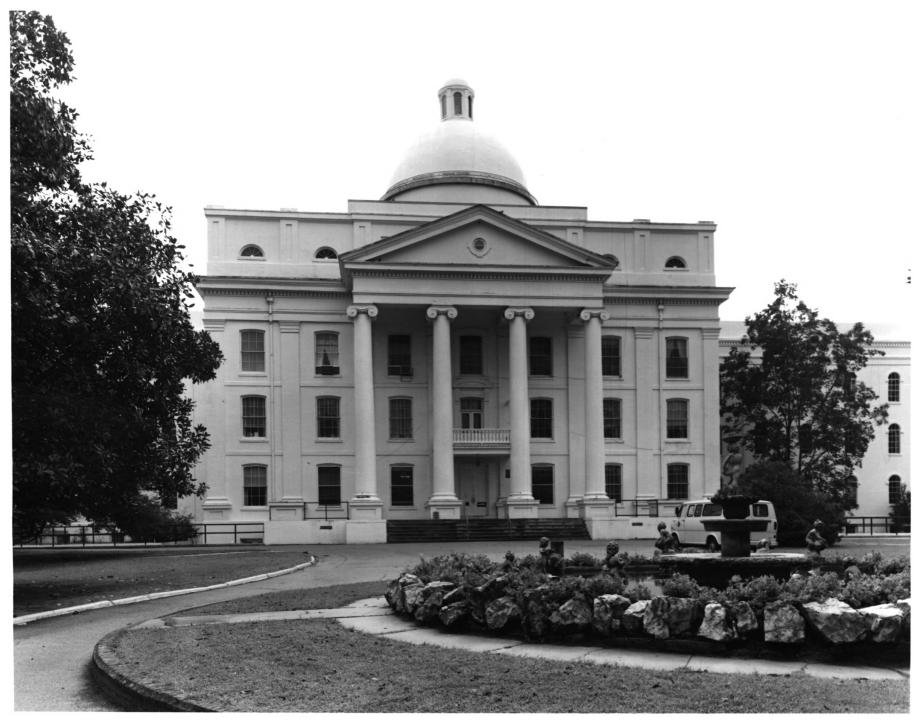

Resources

Photograph: Rear view, central section and west wing; east facade of Wash House (to the left of photo); photographer facing north.

State Lulublic Deylon

facing south

Central Building or Powell Building, 284 Central State Hospital, Milledgeville, Baldwin County, Georgia Photographer: David J. Kaminsky Date: December 1976 Negatives filed: Department of Natural Resources Photograph: Front facade, photographer