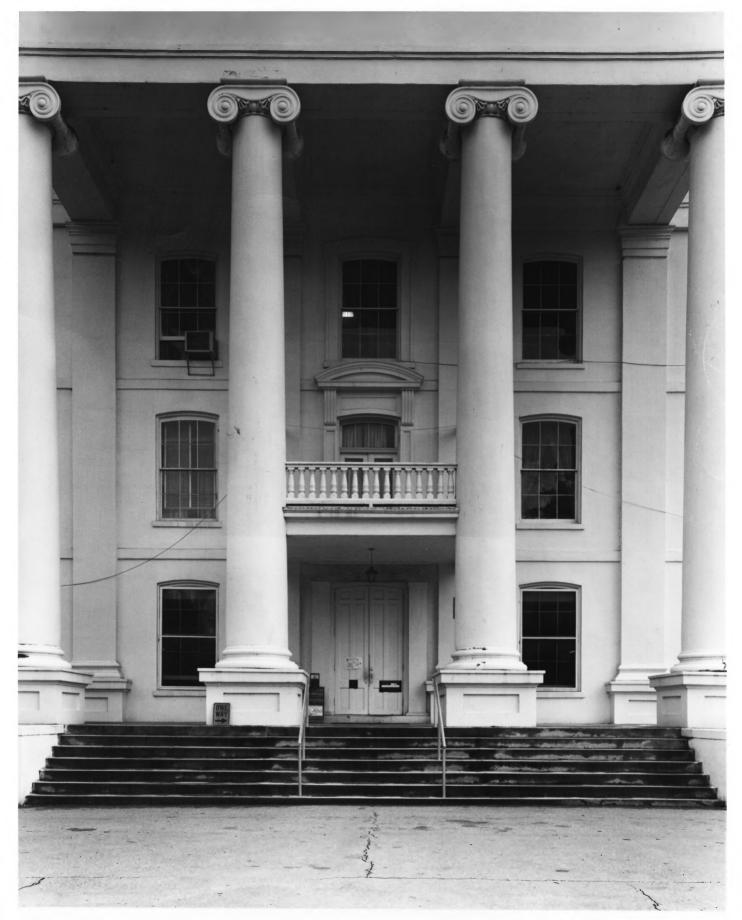

State Lundic Egylon JUL & 0 1978

Control Building or Powell B

Central Building or Powell Building, Central State Hospital, Milledgeville, Baldwin County, Georgia Photographer: David J. Kaminsky Date: December 1976

Negatives: Department of Natural Resources
Photograph: Portico, photographer facing
south

APR 3 1978