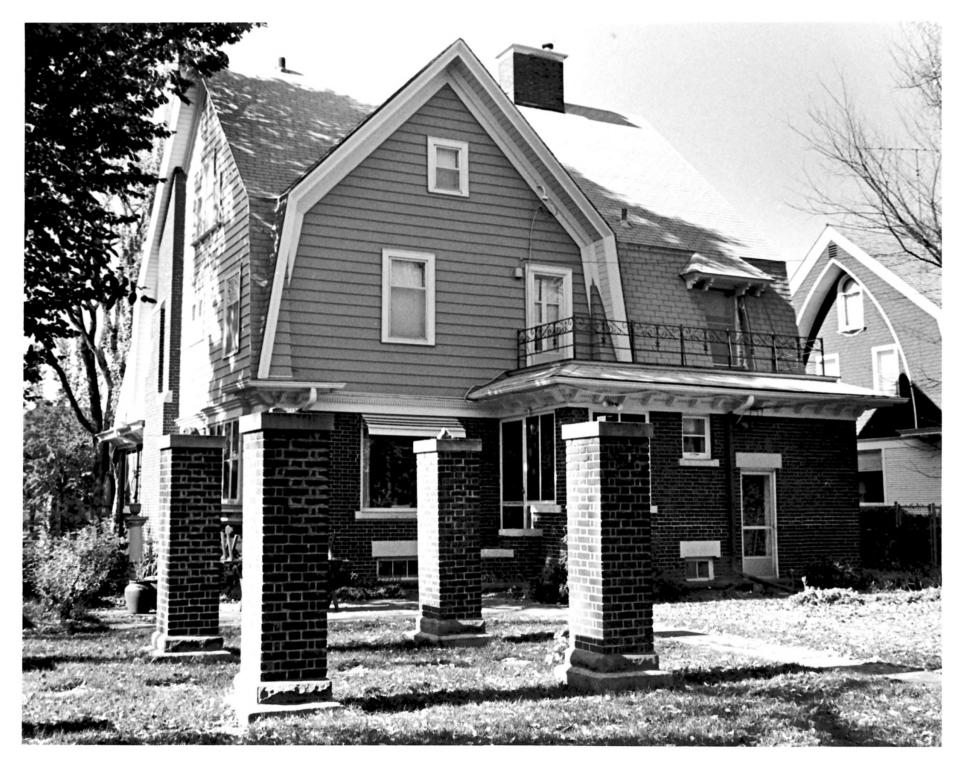

Joseph Bell DeRemer house 625 Belmont Road Grand Forks, N.D.

current southeast view Bonnie J. Halda, photographer 10/7/80 Filed: State Hist. Soc. of N.D. Bismarck, N.D.

РНОТО # 3