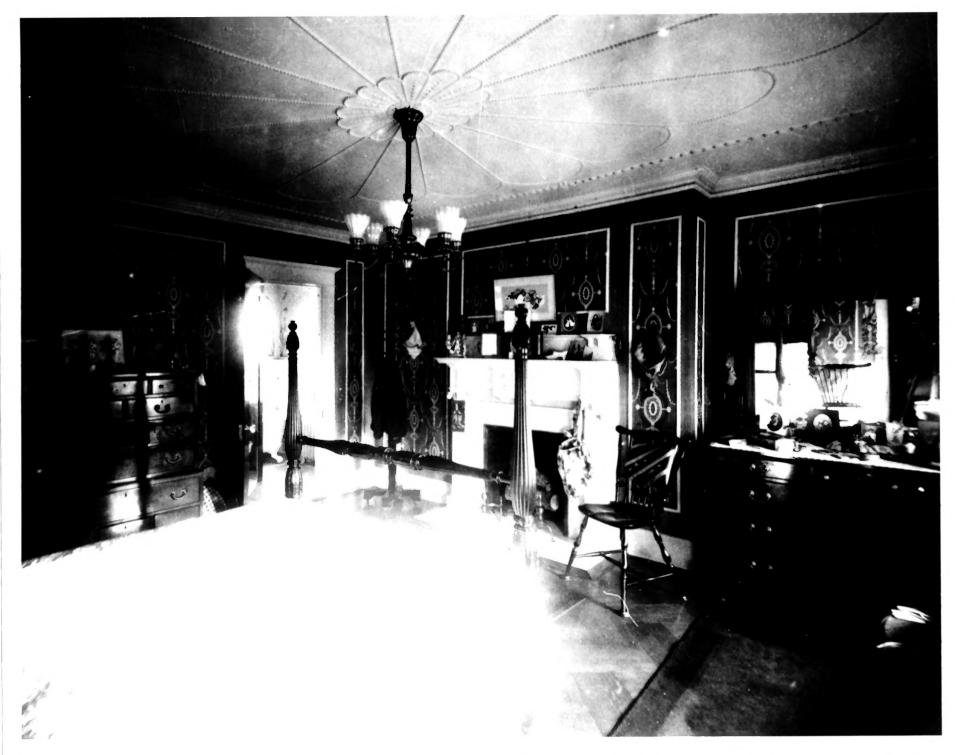

PHOTO # 8 HP8-80-97 Frame 17

Joseph Bell DeRemer house 625 Belmont Road Grand Forks, N.D.

current photo of master bedroom view from hall looking south into room

Bonnie J. Halda, photographer 10/7/80 Filed: State Hist. Soc. of N.D. Bismarck, N.D.