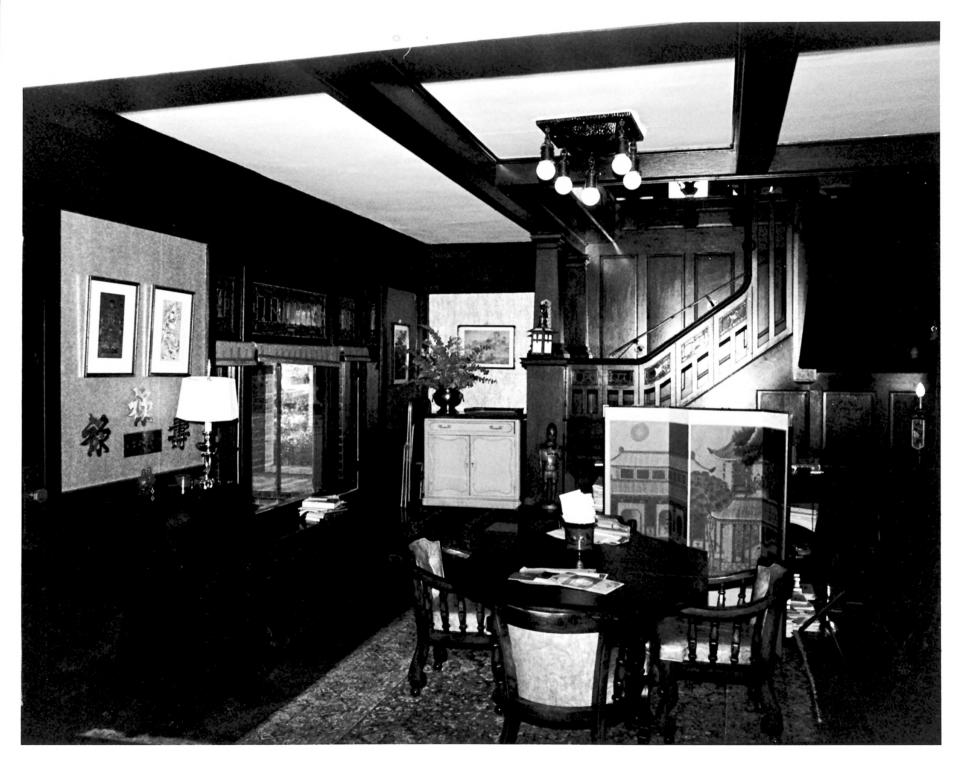

# PHOTO # 6 HP8-80-99 Frame 16A

Joseph Bell DeRemer house 625 Belmont Road Grand Forks, N.D.

looking east from living room into dining room in background

Bonnie J. Halda, photographer 10/7/80 Filed: State Hist. Soc. of N.D. Bismarck, N.D.