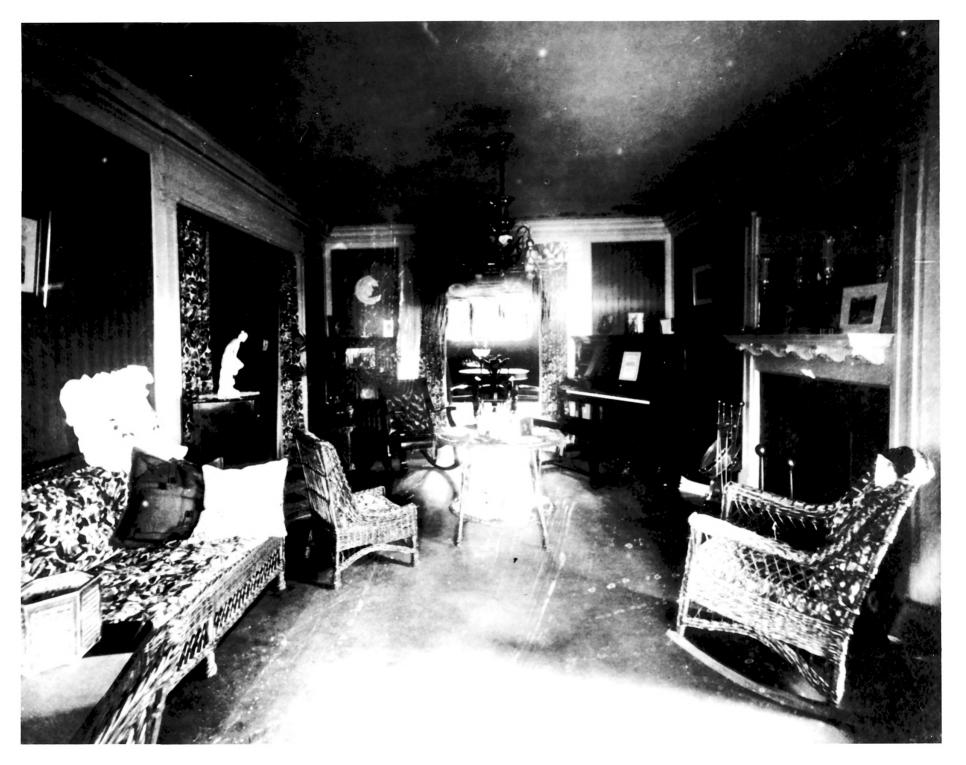

#### PHOTO # 7

- Joseph Bell DeRemer house 625 Belmont Road Grand Forks, N.D.
- looking east at living room through to dining room (historic photo ca. 1907-12)
- Filed: State Hist. Soc. of N.D. contact sheet 2 Frame 7