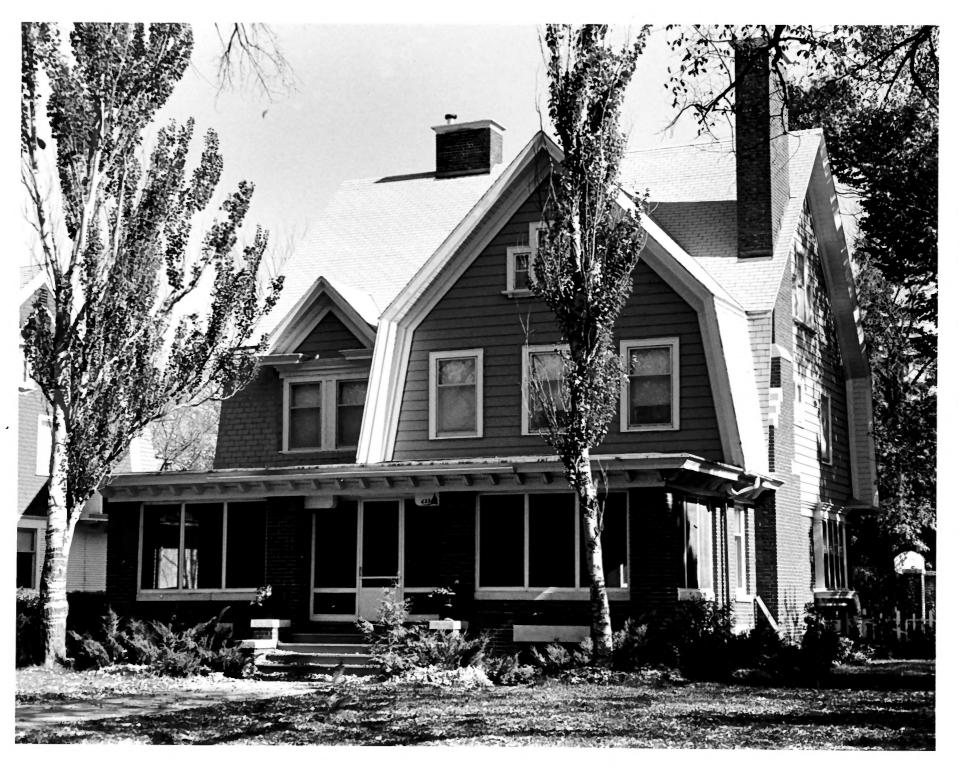

PHOTO # 1 Roll HP8-80-95 Fr. 36A

Joseph Bell DeRemer house 625 Belmont Road Grand Forks, North Dakota

current southwest view

Bonnie J. Halda, photographer 10/7/80 Filed : State Hist. Soc. of N.D.

PHOTO # 2 HP8-80-95 Frame 23