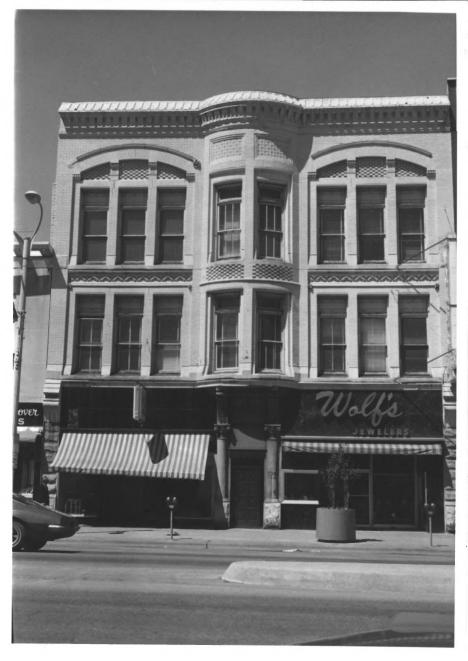

Davies Building Topeka, Kansas K.S.H.S. Staff 1975 Kansas State Historical Society View of east facade from east no. 1 5 1977DEC 9 1976

awnee

Shaw nee County

Davies Building Topeka, Kansas Cornelia Wyma Aug. 13, 1976 Kansas State Historical Society Detail of entry columns from the east