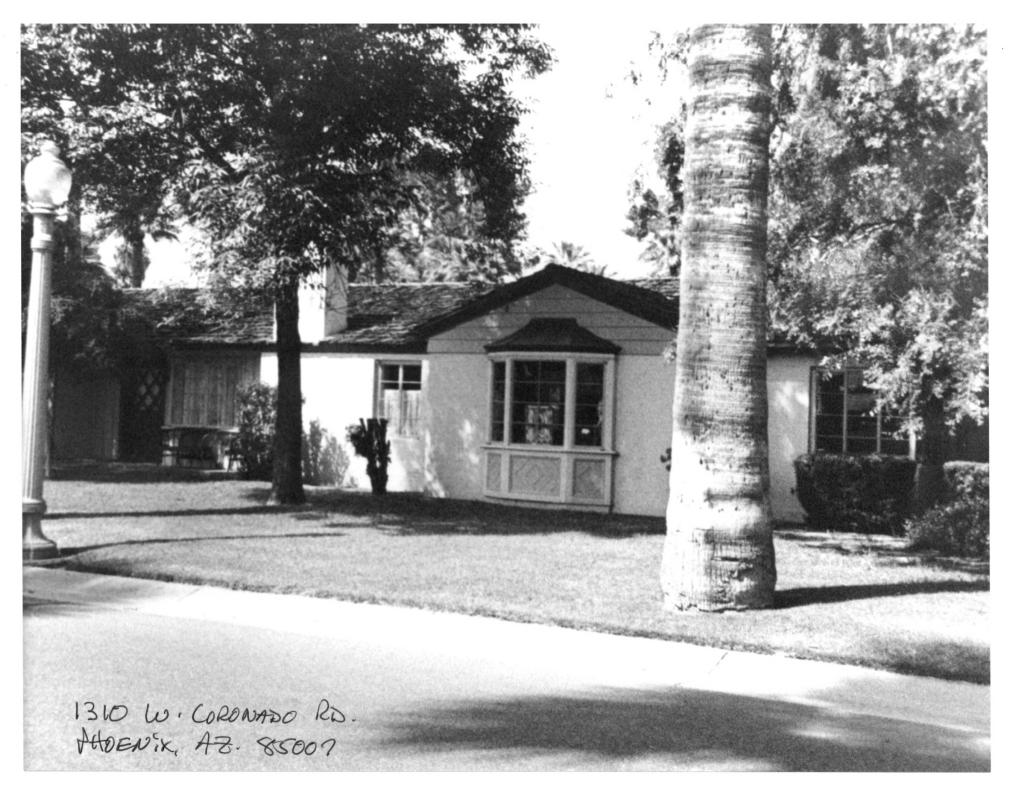

1644 Palmonot Drive Siw. Encanto - Palmoroft Historic District Maricopa County, AZ Photographer: W. Collins Date: (0/1/92 Grininal reputive at AZS500 Camera view: South 7

1310 W. Coronado Coad, Encanto-Palmerost Historic District Maricopa County, trizona

1310 W. CORONASO RD. PHOENIX, AZ. 8500?

1310 W. Coronado Road Encanto-Palmcroft Historic District Maricopa County, Arizona

Encanto Palmeroft H.D. Amendment Maricopa County, AZ Photo 1

Encanto-Palmcroft HD Amendment Maricipa County AZ Photo 2