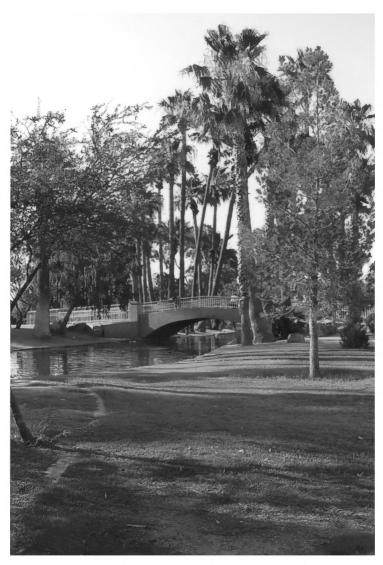

Band Shell-Lagoon in foreground No. 8 417 Encanto Park Encanto-Palmcroft Historic District Phoenix, Arizona Jack Schafer July 1982 Arizona State Parks Department Office of Historic Preservation East in Encanto Park

Encanto Park Stone Bridge, typical interior view Encanto Park, Phoenix, Arizona Encanto-Palmcroft Historic District Photo by: Jack Schafer, Page, Anderson, & Turnbull, Inc., San Francisco, CA Date: July 1982 Negative at: Arizona SHPO. Phoenix. AZ View: Looking north Photo 9 of 17