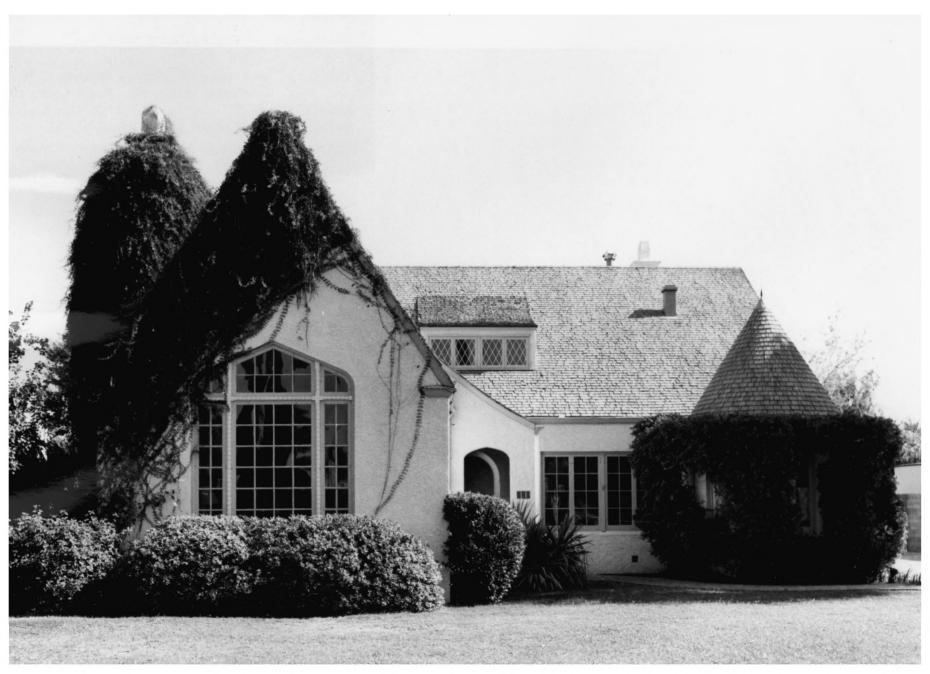

Lot 75 Palmcroft 1616 Palmcroft Dr., N.W. Encanto-Palmcroft Historic District Phoenix, Arizona Historic Photograph Circa 1930 Negative at: Arizona SHPO, Phoenix, AZ View: Looking west at facade Photo 15 of 17