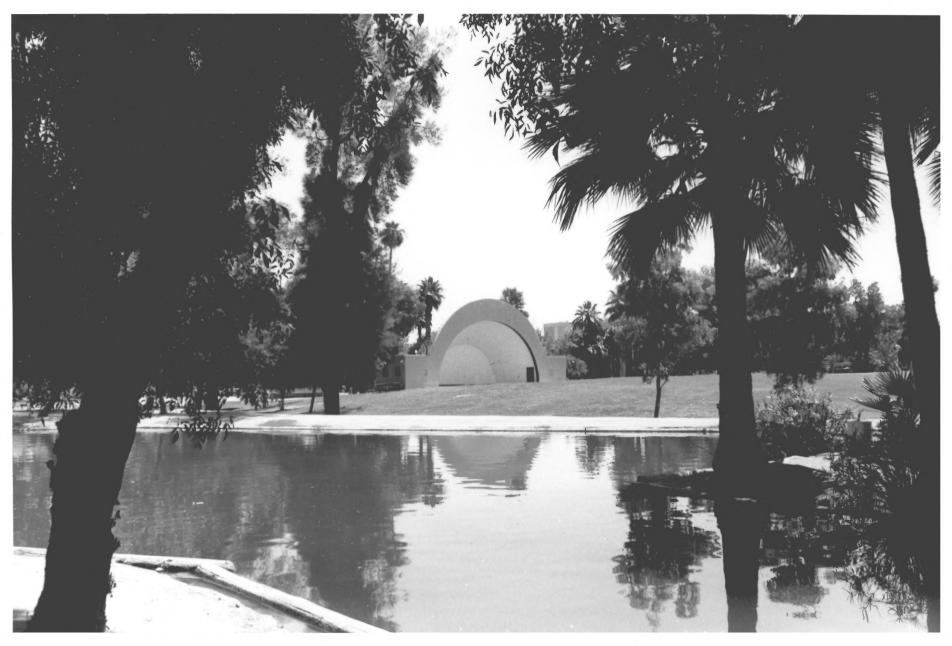

Band Shell-Lagoon in foreground No. 8 417 Encanto Park Encanto-Palmcroft Historic District Phoenix, Arizona Jack Schafer July 1982 Arizona State Parks Department Office of Historic Preservation East in Encanto Park