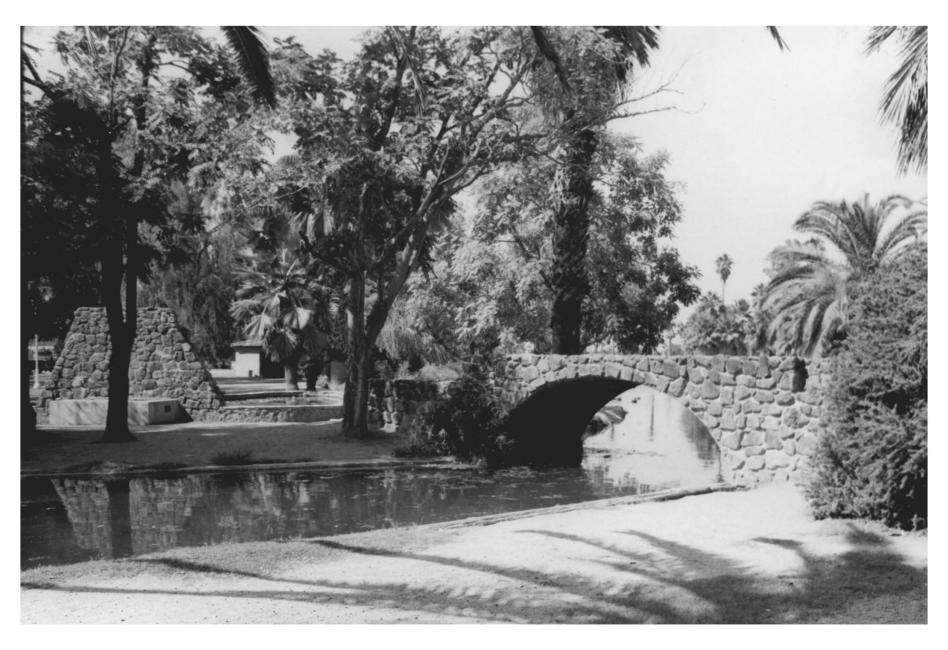

Encanto Park Stone Bridge, typical interior view Encanto Park, Phoenix, Arizona Encanto-Palmcroft Historic District Photo by: Jack Schafer, Page, Anderson, & Turnbull, Inc., San Francisco, CA Date: July 1982 Negative at: Arizona SHPO. Phoenix. AZ View: Looking north Photo 9 of 17