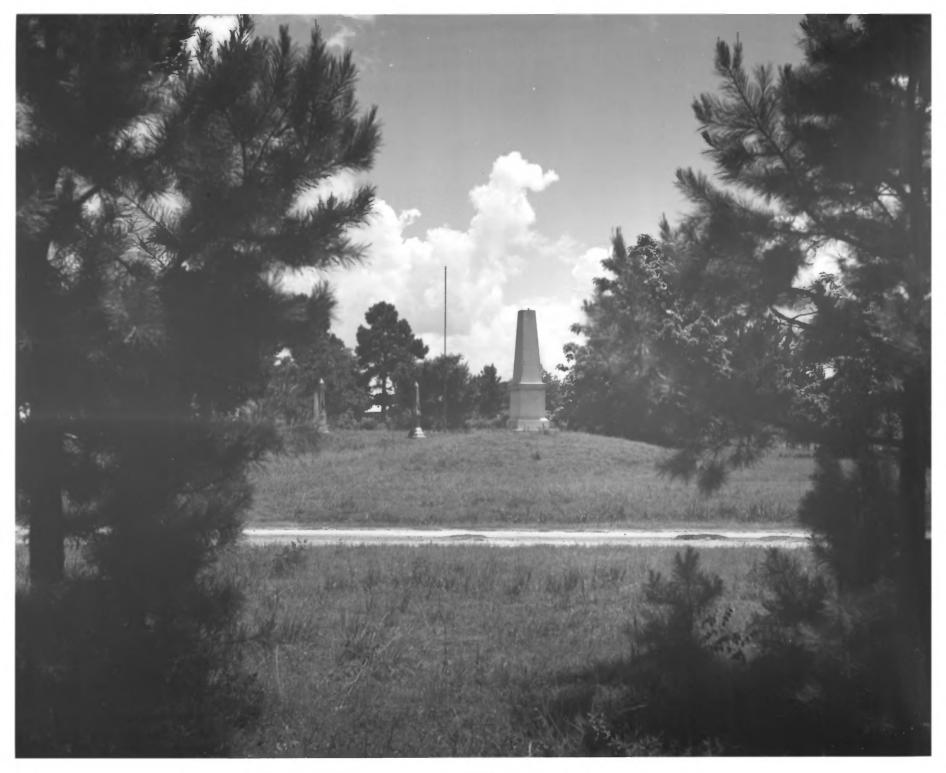

STATE

| 1-71                                                   |                                                     | APR 1 8 1973          |
|--------------------------------------------------------|-----------------------------------------------------|-----------------------|
| 1. NAME                                                |                                                     |                       |
| COMMON: Mansfield Battle 1                             | 'ark                                                |                       |
| AND/ORHISTORIC: Mansfield Battle F                     |                                                     |                       |
| 2. LOCATION                                            | · /×/ A 4                                           | <u> </u>              |
| STREET AND NUMBER:  4 miles S/E of Mansfe              | ield m JAN 1                                        | ED 6                  |
| city or town:  Mansfield                               | NATION                                              | 1973                  |
| STATE:                                                 | CODE COUNTY: CG/STAL                                | CODE                  |
| Louisiana                                              | Desoto                                              | \&/ \                 |
| 3. PHOTO REFERENCE                                     | VATE OF THE STREET                                  | () 2                  |
| PHOTO CREDIT: Loree Hortman                            |                                                     | ./                    |
| DATE OF PHOTO: 6/5/72                                  |                                                     |                       |
| NEGATIVE FILED AT: Louisiana Histo?<br>Commission. Old | rical Preservation and C<br>State Capitol, Baton Ro | iultural<br>vuge, La. |
| 4. IDENTIFICATION                                      | -                                                   |                       |
| DESCRIBE VIEW, DIRECTION, ETC.                         |                                                     |                       |

Z

2

ш ш S

Looking west across portion of battlefield - showing historical markers and monuments.