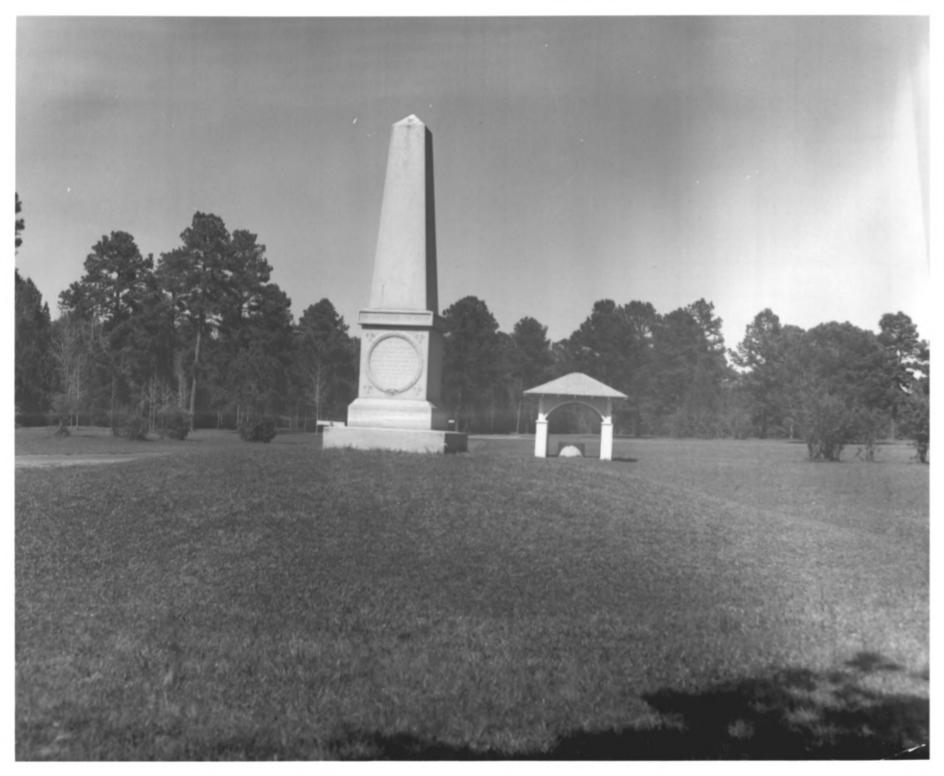

## NATIONAL REGISTER OF HISTORIC PLACES PROPERTY PHOTOGRAPH FORM

(Type all entries - attach to or enclose with photograph)

north showing commemorative monuments.

 $\mathbf{\alpha}$ 

| STATE           |      |
|-----------------|------|
| COUNTY          | ,    |
| FOR NPS USE ONL | Υ    |
| ENTRY NUMBER    | DATE |
| EXET 8 I SIGNA  |      |

| (-71                                          |                                      | \$261 8 1 8dV                                |          |
|-----------------------------------------------|--------------------------------------|----------------------------------------------|----------|
| . NAME                                        |                                      | ,                                            |          |
| COMMON: Mansfield Battle                      | Рань                                 |                                              |          |
| AND/ORHISTORIC: Mansfield B                   |                                      | 161                                          |          |
| LOCATION                                      |                                      |                                              |          |
| STREET AND NUMBER:                            | at liand                             | RECEIVED                                     | 1        |
| 4 miles S/E of Mai                            | asscela                              | M JAN 1 7 1973 6                             |          |
| Mansfiled  STATE:                             | CODE COUNT                           | VI NATIONAL                                  | CODE     |
| Louisiana PHOTO REFERENCE                     |                                      | Desort MEGISTER                              |          |
| . PHOTO REFERENCE                             |                                      | - $+$ $+$ $+$ $+$ $+$ $+$ $+$ $+$ $+$ $+$    |          |
| PHOTO CREDIT: Loree Hortma                    | an                                   | IS                                           |          |
| DATE OF PHOTO: 6/5/72                         |                                      |                                              |          |
| NEGATIVE FILED AT: Louisiana H.<br>Commission | istorical Preser<br>. Old State Capi | vation and Cultural<br>tol, Baton Rouge, La. |          |
| LIDENTIFICATION                               |                                      |                                              |          |
| DESCRIBE VIEW, DIRECTION, ETC.                |                                      | totte lines dite                             | tia      |
| View across park to                           | wara confederate                     | battle lines - direc                         | الكالمان |