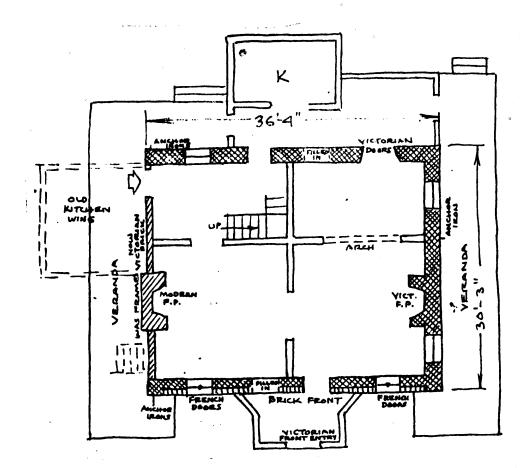

|             | The state of the s | and the state of t |
|-------------|--------------------------------------------------------------------------------------------------------------------------------------------------------------------------------------------------------------------------------------------------------------------------------------------------------------------------------------------------------------------------------------------------------------------------------------------------------------------------------------------------------------------------------------------------------------------------------------------------------------------------------------------------------------------------------------------------------------------------------------------------------------------------------------------------------------------------------------------------------------------------------------------------------------------------------------------------------------------------------------------------------------------------------------------------------------------------------------------------------------------------------------------------------------------------------------------------------------------------------------------------------------------------------------------------------------------------------------------------------------------------------------------------------------------------------------------------------------------------------------------------------------------------------------------------------------------------------------------------------------------------------------------------------------------------------------------------------------------------------------------------------------------------------------------------------------------------------------------------------------------------------------------------------------------------------------------------------------------------------------------------------------------------------------------------------------------------------------------------------------------------------|--------------------------------------------------------------------------------------------------------------------------------------------------------------------------------------------------------------------------------------------------------------------------------------------------------------------------------------------------------------------------------------------------------------------------------------------------------------------------------------------------------------------------------------------------------------------------------------------------------------------------------------------------------------------------------------------------------------------------------------------------------------------------------------------------------------------------------------------------------------------------------------------------------------------------------------------------------------------------------------------------------------------------------------------------------------------------------------------------------------------------------------------------------------------------------------------------------------------------------------------------------------------------------------------------------------------------------------------------------------------------------------------------------------------------------------------------------------------------------------------------------------------------------------------------------------------------------------------------------------------------------------------------------------------------------------------------------------------------------------------------------------------------------------------------------------------------------------------------------------------------------------------------------------------------------------------------------------------------------------------------------------------------------------------------------------------------------------------------------------------------------|
| TION        | CONSTRUCTION DATE/SOURCE: Pre-Revolutionary/Howard I. Durie                                                                                                                                                                                                                                                                                                                                                                                                                                                                                                                                                                                                                                                                                                                                                                                                                                                                                                                                                                                                                                                                                                                                                                                                                                                                                                                                                                                                                                                                                                                                                                                                                                                                                                                                                                                                                                                                                                                                                                                                                                                                    | NUMBER OF STORIES: 1-1/2 CELLAR: Yes No                                                                                                                                                                                                                                                                                                                                                                                                                                                                                                                                                                                                                                                                                                                                                                                                                                                                                                                                                                                                                                                                                                                                                                                                                                                                                                                                                                                                                                                                                                                                                                                                                                                                                                                                                                                                                                                                                                                                                                                                                                                                                        |
| DESCRIPTION | BUILDER:  John Westervelt FORM/PLAN TYPE:  Probably was "D", 4 bay, 2 rooms deep (36'4" x 30'3")                                                                                                                                                                                                                                                                                                                                                                                                                                                                                                                                                                                                                                                                                                                                                                                                                                                                                                                                                                                                                                                                                                                                                                                                                                                                                                                                                                                                                                                                                                                                                                                                                                                                                                                                                                                                                                                                                                                                                                                                                               | CHIMNEY FOUNDATION:  Stone Arch Brick Arch, Stone Foundation ( Other                                                                                                                                                                                                                                                                                                                                                                                                                                                                                                                                                                                                                                                                                                                                                                                                                                                                                                                                                                                                                                                                                                                                                                                                                                                                                                                                                                                                                                                                                                                                                                                                                                                                                                                                                                                                                                                                                                                                                                                                                                                           |
| ٥           | (36 4 x 30 3 )                                                                                                                                                                                                                                                                                                                                                                                                                                                                                                                                                                                                                                                                                                                                                                                                                                                                                                                                                                                                                                                                                                                                                                                                                                                                                                                                                                                                                                                                                                                                                                                                                                                                                                                                                                                                                                                                                                                                                                                                                                                                                                                 | FLOOR JOISTS:<br>7" x 9", 23-29" between                                                                                                                                                                                                                                                                                                                                                                                                                                                                                                                                                                                                                                                                                                                                                                                                                                                                                                                                                                                                                                                                                                                                                                                                                                                                                                                                                                                                                                                                                                                                                                                                                                                                                                                                                                                                                                                                                                                                                                                                                                                                                       |
|             | FRAMING SYSTEM:  Intermediate Summer Beam Intermediate Bearing Wall Clear Span Other                                                                                                                                                                                                                                                                                                                                                                                                                                                                                                                                                                                                                                                                                                                                                                                                                                                                                                                                                                                                                                                                                                                                                                                                                                                                                                                                                                                                                                                                                                                                                                                                                                                                                                                                                                                                                                                                                                                                                                                                                                           | FIRST FLOOR CEILING HEIGHT: 8'7" FIRST FLOOR WALL THICKNESS: 22" GARRET FLOOR JOISTS:                                                                                                                                                                                                                                                                                                                                                                                                                                                                                                                                                                                                                                                                                                                                                                                                                                                                                                                                                                                                                                                                                                                                                                                                                                                                                                                                                                                                                                                                                                                                                                                                                                                                                                                                                                                                                                                                                                                                                                                                                                          |
|             | EXTERIOR WALL FABRIC:  Flemish bond brick facade, random sand- stone on north and west. South now brick, originally frame.                                                                                                                                                                                                                                                                                                                                                                                                                                                                                                                                                                                                                                                                                                                                                                                                                                                                                                                                                                                                                                                                                                                                                                                                                                                                                                                                                                                                                                                                                                                                                                                                                                                                                                                                                                                                                                                                                                                                                                                                     | GARRET:  Unfinished Space Finished Space                                                                                                                                                                                                                                                                                                                                                                                                                                                                                                                                                                                                                                                                                                                                                                                                                                                                                                                                                                                                                                                                                                                                                                                                                                                                                                                                                                                                                                                                                                                                                                                                                                                                                                                                                                                                                                                                                                                                                                                                                                                                                       |
|             | FENESTRATION: Probably not original.                                                                                                                                                                                                                                                                                                                                                                                                                                                                                                                                                                                                                                                                                                                                                                                                                                                                                                                                                                                                                                                                                                                                                                                                                                                                                                                                                                                                                                                                                                                                                                                                                                                                                                                                                                                                                                                                                                                                                                                                                                                                                           | ROOF:  Gable Gambrel Curb Other Changed to mansard                                                                                                                                                                                                                                                                                                                                                                                                                                                                                                                                                                                                                                                                                                                                                                                                                                                                                                                                                                                                                                                                                                                                                                                                                                                                                                                                                                                                                                                                                                                                                                                                                                                                                                                                                                                                                                                                                                                                                                                                                                                                             |
|             | ENTRANCE LOCATION/TYPE: Original east. Now southwest corner. Probably was two door.                                                                                                                                                                                                                                                                                                                                                                                                                                                                                                                                                                                                                                                                                                                                                                                                                                                                                                                                                                                                                                                                                                                                                                                                                                                                                                                                                                                                                                                                                                                                                                                                                                                                                                                                                                                                                                                                                                                                                                                                                                            | EAVE TREATMENT:  Sweeping Overhang  Supported Overhang  No Overhang  Boxed Gutter                                                                                                                                                                                                                                                                                                                                                                                                                                                                                                                                                                                                                                                                                                                                                                                                                                                                                                                                                                                                                                                                                                                                                                                                                                                                                                                                                                                                                                                                                                                                                                                                                                                                                                                                                                                                                                                                                                                                                                                                                                              |