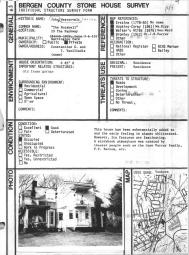

|             | The state of the s | and the state of t |
|-------------|--------------------------------------------------------------------------------------------------------------------------------------------------------------------------------------------------------------------------------------------------------------------------------------------------------------------------------------------------------------------------------------------------------------------------------------------------------------------------------------------------------------------------------------------------------------------------------------------------------------------------------------------------------------------------------------------------------------------------------------------------------------------------------------------------------------------------------------------------------------------------------------------------------------------------------------------------------------------------------------------------------------------------------------------------------------------------------------------------------------------------------------------------------------------------------------------------------------------------------------------------------------------------------------------------------------------------------------------------------------------------------------------------------------------------------------------------------------------------------------------------------------------------------------------------------------------------------------------------------------------------------------------------------------------------------------------------------------------------------------------------------------------------------------------------------------------------------------------------------------------------------------------------------------------------------------------------------------------------------------------------------------------------------------------------------------------------------------------------------------------------------|--------------------------------------------------------------------------------------------------------------------------------------------------------------------------------------------------------------------------------------------------------------------------------------------------------------------------------------------------------------------------------------------------------------------------------------------------------------------------------------------------------------------------------------------------------------------------------------------------------------------------------------------------------------------------------------------------------------------------------------------------------------------------------------------------------------------------------------------------------------------------------------------------------------------------------------------------------------------------------------------------------------------------------------------------------------------------------------------------------------------------------------------------------------------------------------------------------------------------------------------------------------------------------------------------------------------------------------------------------------------------------------------------------------------------------------------------------------------------------------------------------------------------------------------------------------------------------------------------------------------------------------------------------------------------------------------------------------------------------------------------------------------------------------------------------------------------------------------------------------------------------------------------------------------------------------------------------------------------------------------------------------------------------------------------------------------------------------------------------------------------------|
| TION        | CONSTRUCTION DATE/SOURCE: Pre-Revolutionary/Howard I. Durie                                                                                                                                                                                                                                                                                                                                                                                                                                                                                                                                                                                                                                                                                                                                                                                                                                                                                                                                                                                                                                                                                                                                                                                                                                                                                                                                                                                                                                                                                                                                                                                                                                                                                                                                                                                                                                                                                                                                                                                                                                                                    | NUMBER OF STORIES: 1-1/2 CELLAR: Yes No                                                                                                                                                                                                                                                                                                                                                                                                                                                                                                                                                                                                                                                                                                                                                                                                                                                                                                                                                                                                                                                                                                                                                                                                                                                                                                                                                                                                                                                                                                                                                                                                                                                                                                                                                                                                                                                                                                                                                                                                                                                                                        |
| DESCRIPTION | BUILDER:  John Westervelt FORM/PLAN TYPE:  Probably was "D", 4 bay, 2 rooms deep (36'4" x 30'3")                                                                                                                                                                                                                                                                                                                                                                                                                                                                                                                                                                                                                                                                                                                                                                                                                                                                                                                                                                                                                                                                                                                                                                                                                                                                                                                                                                                                                                                                                                                                                                                                                                                                                                                                                                                                                                                                                                                                                                                                                               | CHIMNEY FOUNDATION:  Stone Arch Brick Arch, Stone Foundation ( Other                                                                                                                                                                                                                                                                                                                                                                                                                                                                                                                                                                                                                                                                                                                                                                                                                                                                                                                                                                                                                                                                                                                                                                                                                                                                                                                                                                                                                                                                                                                                                                                                                                                                                                                                                                                                                                                                                                                                                                                                                                                           |
| ٥           | (36 4 x 30 3 )                                                                                                                                                                                                                                                                                                                                                                                                                                                                                                                                                                                                                                                                                                                                                                                                                                                                                                                                                                                                                                                                                                                                                                                                                                                                                                                                                                                                                                                                                                                                                                                                                                                                                                                                                                                                                                                                                                                                                                                                                                                                                                                 | FLOOR JOISTS:<br>7" x 9", 23-29" between                                                                                                                                                                                                                                                                                                                                                                                                                                                                                                                                                                                                                                                                                                                                                                                                                                                                                                                                                                                                                                                                                                                                                                                                                                                                                                                                                                                                                                                                                                                                                                                                                                                                                                                                                                                                                                                                                                                                                                                                                                                                                       |
|             | FRAMING SYSTEM:  Intermediate Summer Beam Intermediate Bearing Wall Clear Span Other                                                                                                                                                                                                                                                                                                                                                                                                                                                                                                                                                                                                                                                                                                                                                                                                                                                                                                                                                                                                                                                                                                                                                                                                                                                                                                                                                                                                                                                                                                                                                                                                                                                                                                                                                                                                                                                                                                                                                                                                                                           | FIRST FLOOR CEILING HEIGHT: 8'7" FIRST FLOOR WALL THICKNESS: 22" GARRET FLOOR JOISTS:                                                                                                                                                                                                                                                                                                                                                                                                                                                                                                                                                                                                                                                                                                                                                                                                                                                                                                                                                                                                                                                                                                                                                                                                                                                                                                                                                                                                                                                                                                                                                                                                                                                                                                                                                                                                                                                                                                                                                                                                                                          |
|             | EXTERIOR WALL FABRIC:  Flemish bond brick facade, random sand- stone on north and west. South now brick, originally frame.                                                                                                                                                                                                                                                                                                                                                                                                                                                                                                                                                                                                                                                                                                                                                                                                                                                                                                                                                                                                                                                                                                                                                                                                                                                                                                                                                                                                                                                                                                                                                                                                                                                                                                                                                                                                                                                                                                                                                                                                     | GARRET:  Unfinished Space Finished Space                                                                                                                                                                                                                                                                                                                                                                                                                                                                                                                                                                                                                                                                                                                                                                                                                                                                                                                                                                                                                                                                                                                                                                                                                                                                                                                                                                                                                                                                                                                                                                                                                                                                                                                                                                                                                                                                                                                                                                                                                                                                                       |
|             | FENESTRATION: Probably not original.                                                                                                                                                                                                                                                                                                                                                                                                                                                                                                                                                                                                                                                                                                                                                                                                                                                                                                                                                                                                                                                                                                                                                                                                                                                                                                                                                                                                                                                                                                                                                                                                                                                                                                                                                                                                                                                                                                                                                                                                                                                                                           | ROOF:  Gable Gambrel Curb Other Changed to mansard                                                                                                                                                                                                                                                                                                                                                                                                                                                                                                                                                                                                                                                                                                                                                                                                                                                                                                                                                                                                                                                                                                                                                                                                                                                                                                                                                                                                                                                                                                                                                                                                                                                                                                                                                                                                                                                                                                                                                                                                                                                                             |
|             | ENTRANCE LOCATION/TYPE: Original east. Now southwest corner. Probably was two door.                                                                                                                                                                                                                                                                                                                                                                                                                                                                                                                                                                                                                                                                                                                                                                                                                                                                                                                                                                                                                                                                                                                                                                                                                                                                                                                                                                                                                                                                                                                                                                                                                                                                                                                                                                                                                                                                                                                                                                                                                                            | EAVE TREATMENT:  Sweeping Overhang  Supported Overhang  No Overhang  Boxed Gutter                                                                                                                                                                                                                                                                                                                                                                                                                                                                                                                                                                                                                                                                                                                                                                                                                                                                                                                                                                                                                                                                                                                                                                                                                                                                                                                                                                                                                                                                                                                                                                                                                                                                                                                                                                                                                                                                                                                                                                                                                                              |

This house, while having been altered through the years, still retains a sufficient amount of its original fabric that it should be recognized and retained. We are therefore including it for its architectural significance, for its association with the exploration and settlement of the Bergen County area, and for its remaining historic fabric. As such, it is included in the Thematic Nomination to the National Register of Historic Places for the Early Stone Houses of Bergen County, New Jersey.

Other

FLOOR

John Westervelt
29 The Parkway, Harrington Park

In 1723 the land was owned by John Harmonson and in 1747 by Johannes Fendar. In 1779 John Westervelt was taxed for 240 acres of it and his house appeared here on the Erskine map. The land was bounded on the west by the Hackensack River, south by the Dwars Kill, east by the Tappan Run and north by the line which is now Harriot Avenue. John Westervelt died on December 24, 1786 and his widow Maria and Benjamin Blackledge were the administrators. On March 13, 1802 John Westervelt, Jr., Winetje, his wife, and Mary Westervelt, widow, conveyed the northerly 122 acres to neighbor Leonard Degraw for \$6,000 (Liber 0 - page 274). The latter died in 1814 and devised the farm to sons John and William after the death of their mother Elizabeth. The same year John turned over 106 acres and the house to brother William (FG-44). latter died in 1852 and title is believed to have passed to grandson, William Kipp. By 1876 the property was owned by George Ward and is associated with P.T. Barnum and by 1913 by Dr. J.N. Farrar, father of Geraldine Farrar. In 1966 it was owned by a Smith family.