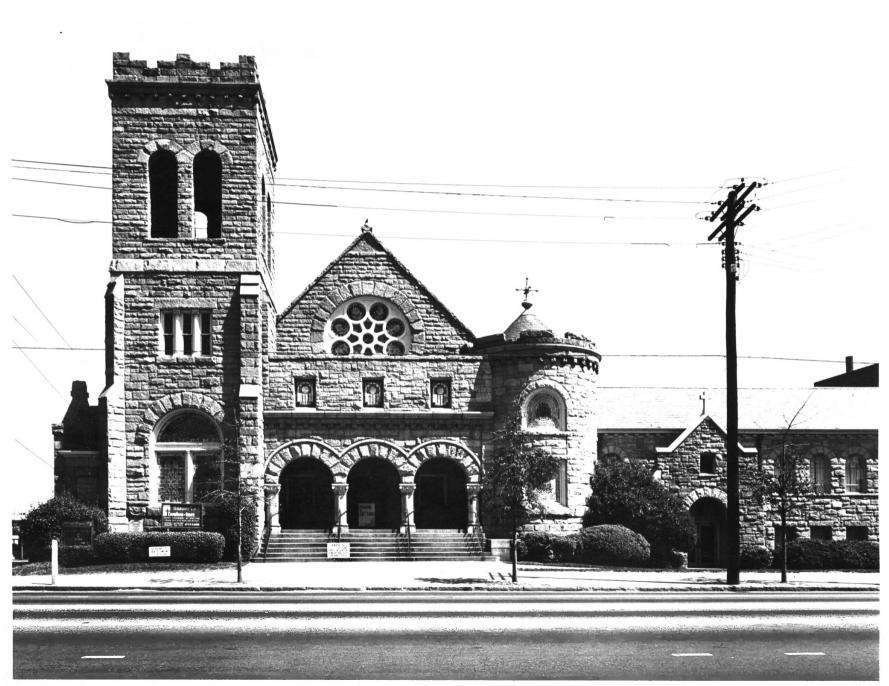

North Avenue Presbyterian Church, Atlanta, Fulton County, Georgia Photographer: James R. Lockhart Date: March 1978 Negatives filed: Georgia Department of Natural Resources Photograph: Peachtree Street facade, Thotographor facing east New 17 1978 photographer facing east