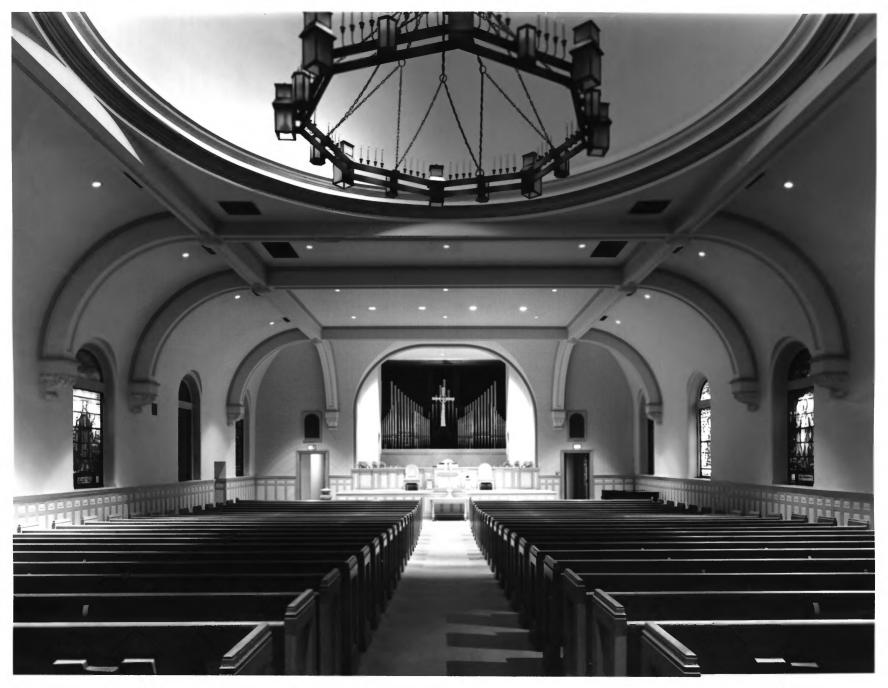

North Avenue Presbyterian Church, Atlanta, Fulton County, Georgia Photographer: James R. Lockhart Date: March 1978 Negatives filed: Georgia Department of Natural Resources Photograph: View of church nave, photographer facing west JUL 121978 MAY 1 7 1978