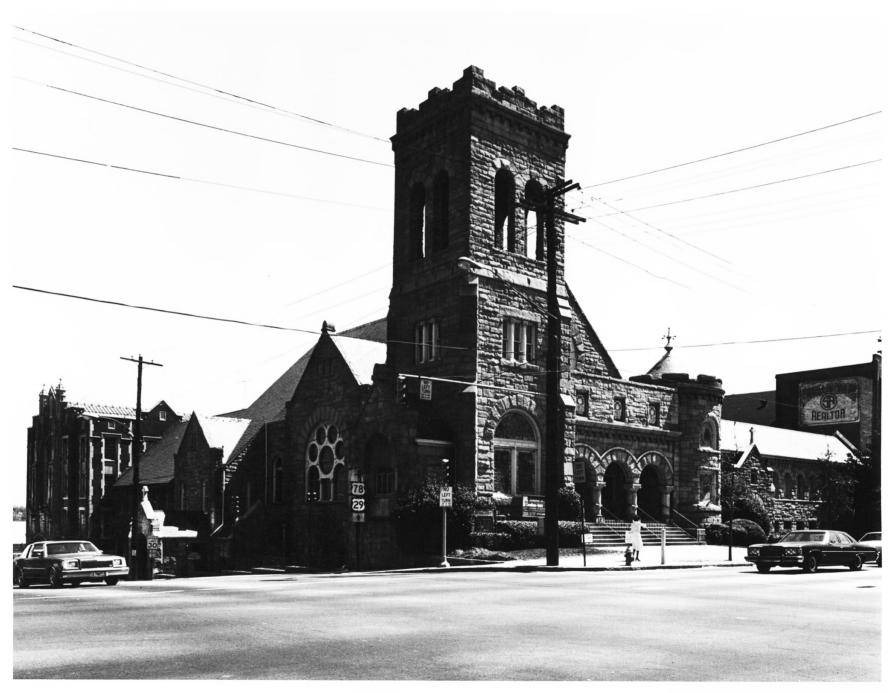

North Avenue Presbyterian Church, Atlanta, Fulton County, Georgia Photographer: James R. Lockhart Date: March 1978 Negatives filed: Georgia Department of Natural Resources Photograph: Photographer facing southeast JUL 1 2 1978 MOV 1 7 1978