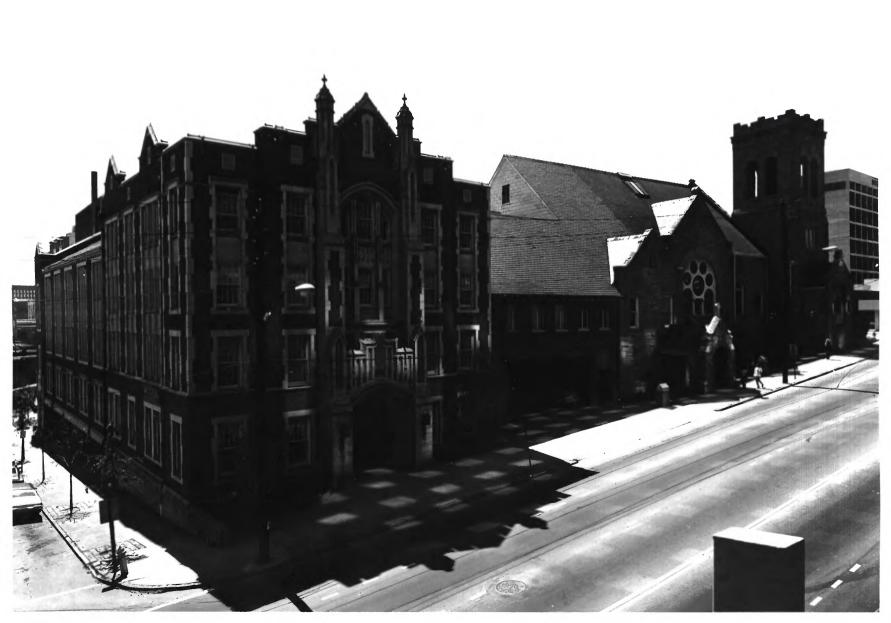

North Avenue Presbyterian Church, Atlanta, Fulton County, Georgia Photographer: James R. Lockhart Date: March 1978 Negatives filed: Georgia Department of Natural Resources Photograph: North Avenue facade, photographer facing southwest JUL 1 2 1978