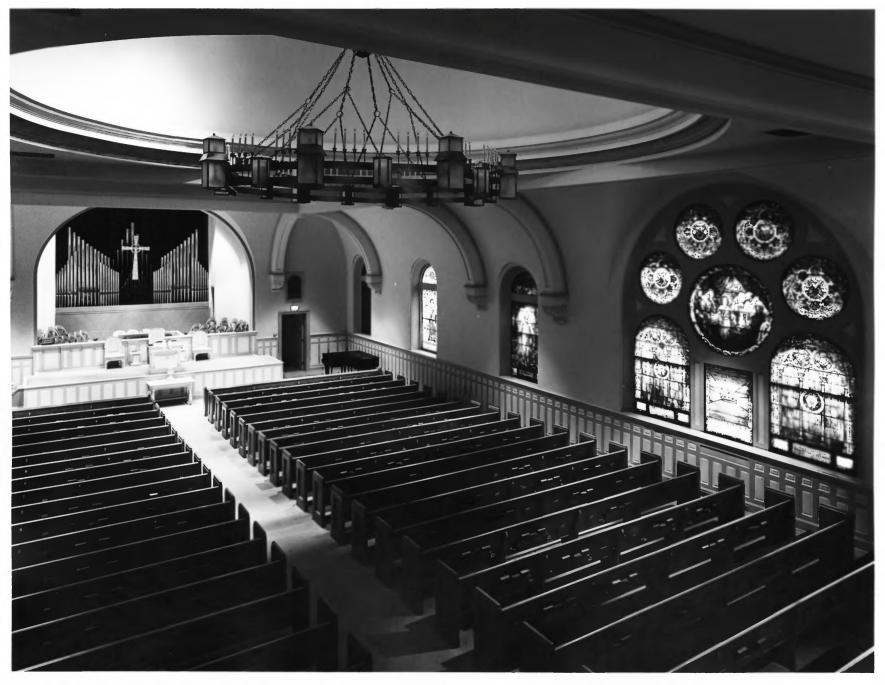

North Avenue Presbyterian Church, Atlanta, Fulton County, Georgia Photographer: James R. Lockhart Date: March 1978 Negatives filed: Georgia Department of Natural Resources Photograph: View of church sanctuary, photographer facing southeast

North Avenue Presbyterian Church, Atlanta, Fulton County, Georgia Photographer: James R. Lockhart Date: March 1978 Negatives filed: Georgia Department of Natural Resources Photograph: View of sanctuary, photographer facing east JUL 1 2 1978 NOV 1 7 1978