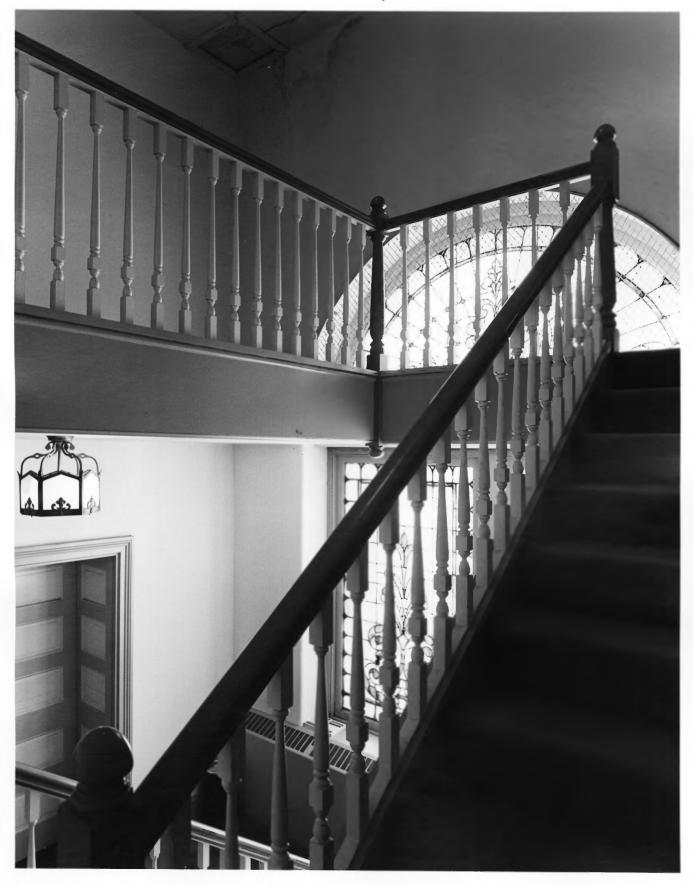

NOV 17 1978

North Avenue Presbyterian Church, Atlanta, Fulton County, Georgia Photographer: James R. Lockhart Date: March 1978 Negatives filed: Georgia Department of Natural Resources Photograph: Staircase, balcony and rose window in the rear of the church, photographer facing north 12 1978 NOV 1 7 1978