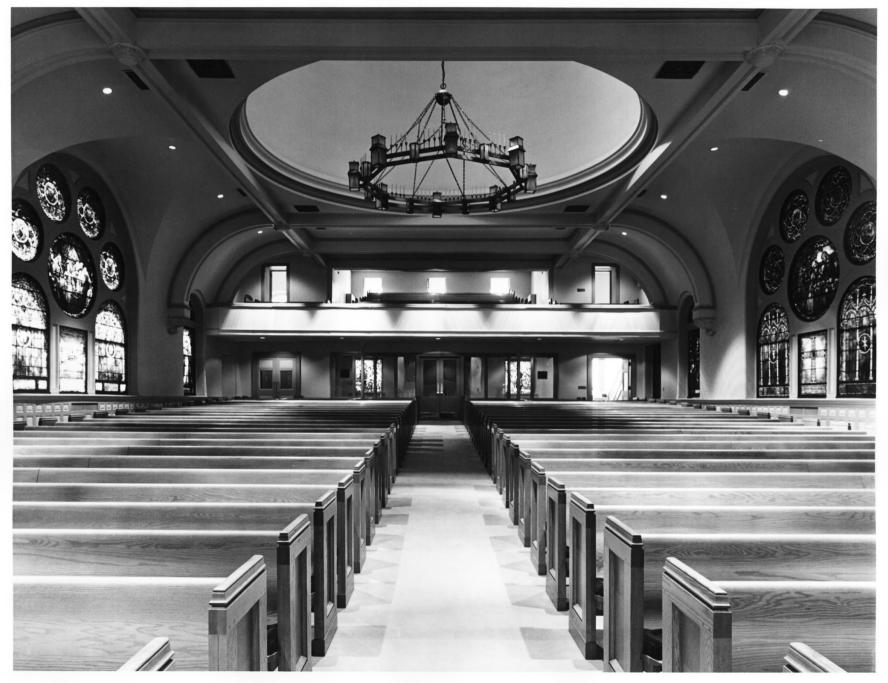

North Avenue Presbyterian Church, Atlanta, Fulton County, Georgia Photographer: James R. Lockhart Date: March 1978 Negatives filed: Georgia Department of Natural Resources Photograph: View of church nave, photographer facing west JUL 121978 MAY 1 7 1978