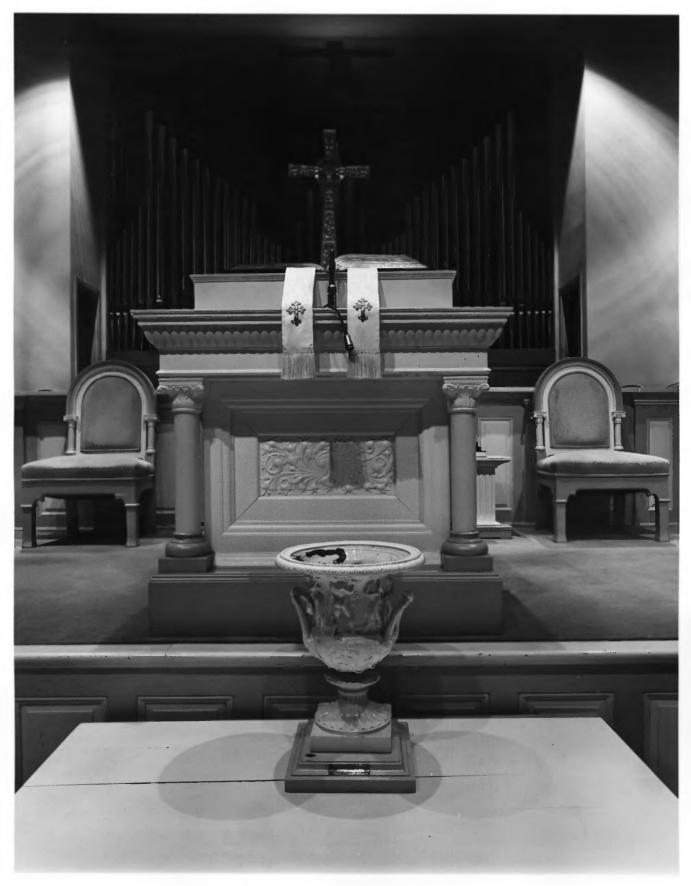

## NOV 1 7 1978 JUL 1 2 1978

North Avenue Presbyterian Church, Atlanta, Fulton County, Georgia Photographer: James R. Lockhart Date: March 1978 Negatives filed: Georgia Department of Natural Resources Photograph: View of pulpit on raised platform, photographer facing southeast NOV 1 7 1978 JUL 1 2 1978