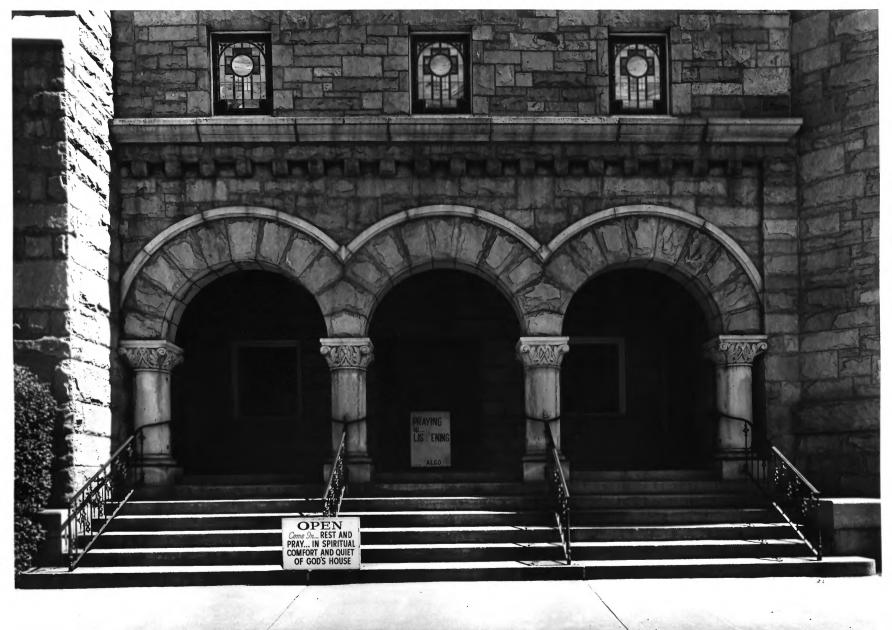

JUL 1 2 1978

North Avenue Presbyterian Church, Atlanta, Fulton County, Georgia Photographer: James R. Lockhart Date: March 1978 Negatives filed: Georgia Department of Natural Resources Photograph: Triple-arched vestibule, photographer facing east -101 121978MOV 1 7 1978