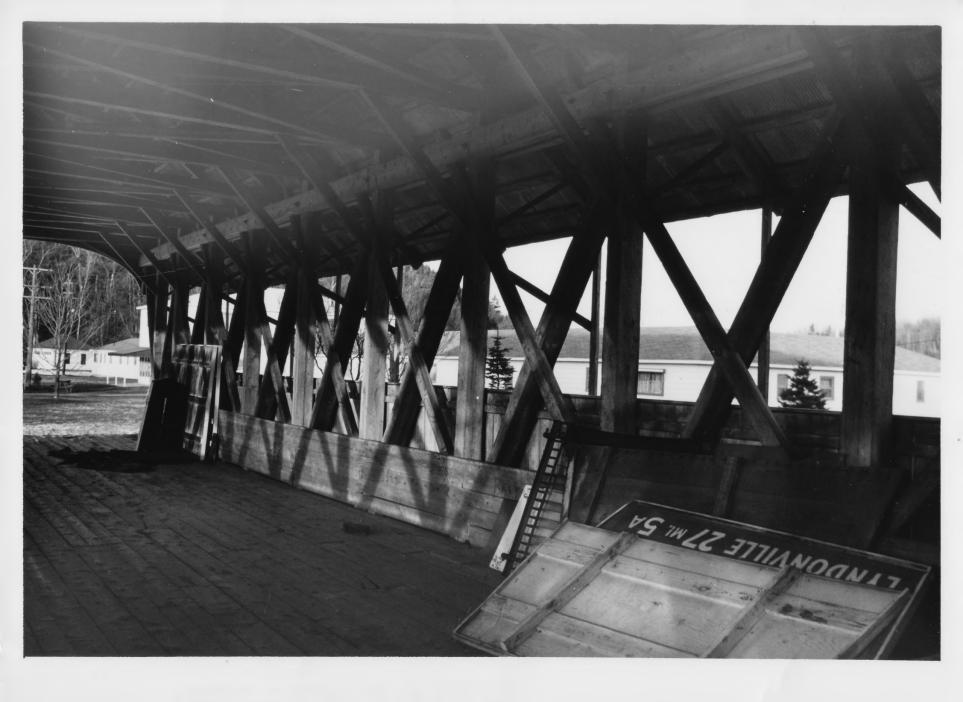

| FORM 10-301 A                                                                                                                                  |                                              |                                                            |
|------------------------------------------------------------------------------------------------------------------------------------------------|----------------------------------------------|------------------------------------------------------------|
| (Туре                                                                                                                                          | e all entries - attach to or enclose with pl | hotograph)                                                 |
| 1. NAME                                                                                                                                        |                                              | NUMERIC CODE (Assigned by NPS)                             |
| Common<br>Centre Covered Bridge                                                                                                                | AND/OR HISTORIC                              | JUN 2 0 1974                                               |
| 2. LOCATION                                                                                                                                    |                                              |                                                            |
| STATE                                                                                                                                          | COUNTY                                       | TOWN                                                       |
| Vermont<br>street and number                                                                                                                   | Caledonia                                    | Lyndon                                                     |
| Across Passumpsic River<br>of Lyndonville village<br>3. PHOTO REFERENCE<br>PHOTO CREDIT Hugh H. Henry<br>for Vt. Division of<br>Historic Sites | December 1973                                | Negative filed at<br>Vermont Division of<br>Historic Sites |
| 4. IDENTIFICATION                                                                                                                              |                                              |                                                            |
|                                                                                                                                                | d north, showing east trus                   | MAR 2 9 1974<br>NATIONAL<br>REGISTE                        |
| #393                                                                                                                                           |                                              | GPO 932-005                                                |
| #300                                                                                                                                           | Profility of Th                              | E MATIONAL REGISTER                                        |