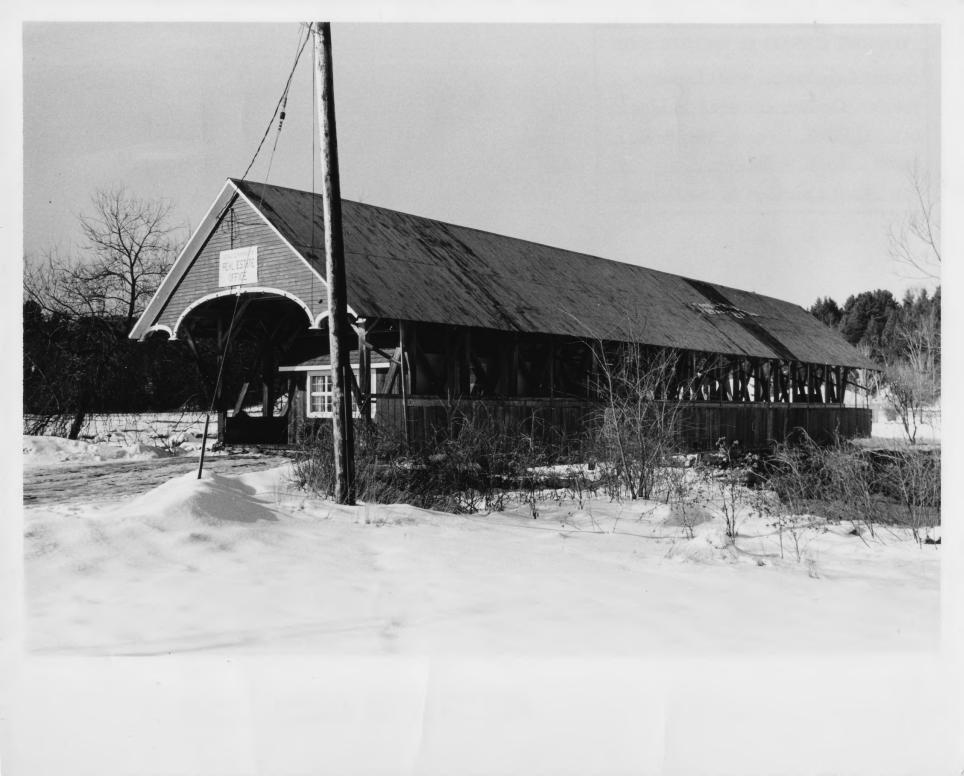

| EDIT | FORM 10-301 A<br>(6/72)<br>UNITED STATES DEPARTMENT OF THE INTERIOR<br>NATIONAL PARK SERVICE<br>NATIONAL REGISTER OF HISTORIC PLACES<br>PROPERTY PHOTOGRAPH FORM<br>(Type all entries - attach to or enclose with photograph) |                               |                                       |  |  |
|------|-------------------------------------------------------------------------------------------------------------------------------------------------------------------------------------------------------------------------------|-------------------------------|---------------------------------------|--|--|
|      |                                                                                                                                                                                                                               |                               |                                       |  |  |
|      | 1. NAME                                                                                                                                                                                                                       |                               |                                       |  |  |
|      | COMMON                                                                                                                                                                                                                        | AND/OR HISTORIC               | NUMERIC CODE (Assigned by NPS)        |  |  |
|      | Centre Covered Bridge                                                                                                                                                                                                         |                               | JUN 201974                            |  |  |
|      | 2. LOCATION                                                                                                                                                                                                                   |                               |                                       |  |  |
|      | STATE                                                                                                                                                                                                                         | COUNTY                        | TOWN                                  |  |  |
|      | Vermont                                                                                                                                                                                                                       | Caledonia                     | Lyndon                                |  |  |
|      | 3. PHOTO REFERENCE<br>PHOTO CREDIT Hugh H. Henry<br>for Vt. Division of<br>Historic Sites<br>4. IDENTIFICATION                                                                                                                | January 19 NATIONA.<br>REGIST | Vermont Division of<br>Historic Sites |  |  |
|      | Describe view, Direction, etc.<br>View of south portal a                                                                                                                                                                      | nd east elevation, showing    | g outside walkway.                    |  |  |
|      | #1003                                                                                                                                                                                                                         |                               |                                       |  |  |