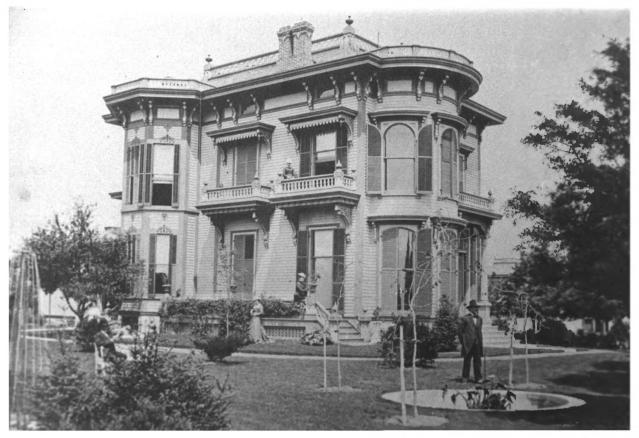

Starker-Leopold Historic Distirct 110 Grand Burlington, Iowa Photo No. 3 By: Steven R. Brower Date: Winter 1980 View: Northeast to Carl S. Leopold House

Starker-Leopold Historic District 101 Clav Burlington, Iowa Photo No. 4 By: Steven R. Brower Date: 1880 View: Northwest of Charles Starker House