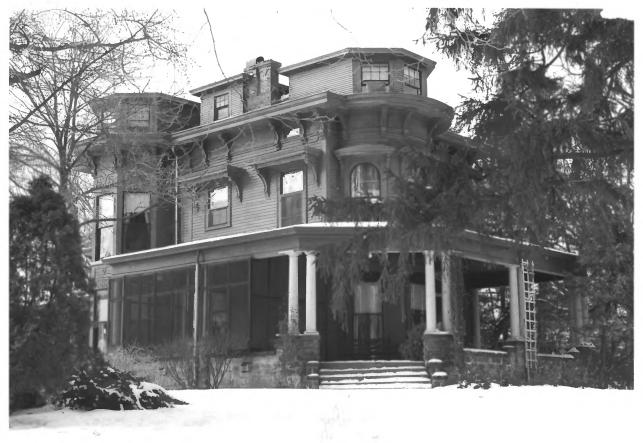

Starker-Leopold Historic District 101 Clay Street Burlington, Iowa Photo No. 1 By: Steven R. Brower Date: Winter, 1980 View: Northwest to Charles Starker House

Starker-Leopold Historic District 111 Clav Burlington, Iowa Photo No. 2 By: Steven R. Brower Date: Winter, 1980 View: Southwest to Carl A. Leopold House