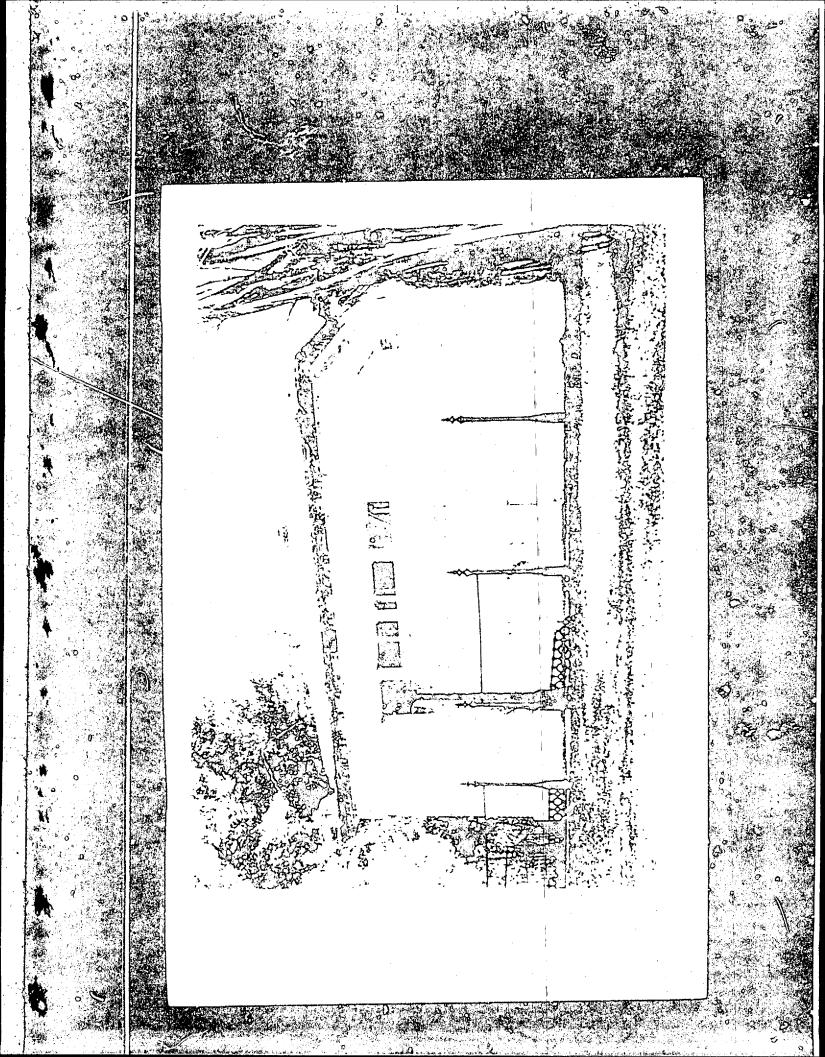

The Allen Glover Vault, a Greek Revival structure, contains burial places for thirty people. Fifteen crypts open on the east side and fifteen crypts open on the west side. It is a square structure, made of brick which has been stuccoed over and painted white. The stucco is scored to give the appearance of large rectangular blocks.

A portico surrounds the main block of the structure. At each of the four corners stuccoed masonry walls support the entablature. On each of the four sides three Doric columns are set in antis. These columns are of iron and rest on square pedestals of brick. The roof is hipped and topped by a granite cross.

The yard around the mausoleum is surrounded by a high ornate iron fence of Gothic design. The spears of iron, which make the fence palings, rusted in their sockets and most have disappeared, leaving only the posts standing. The iron Gothic gate which bears the date 1858 is still intact.