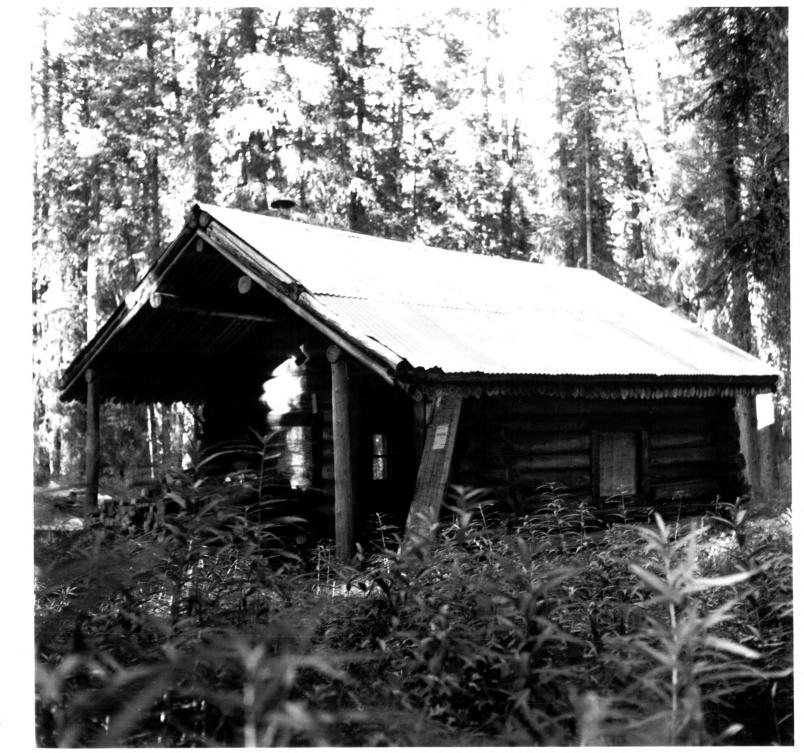

Sushana Creek Ranger Cabin (No. 17), south and east elevations, Mount McKinley National Park Cabins - Thematic Resources Denali National Park and Preserve, Alaska Photographer: Gail Evans

Photographer: Gail Evans
Date: 18 August 1985
Negative: Alaska Regional Off., Anchorage, NPS
Photo No. 12-2