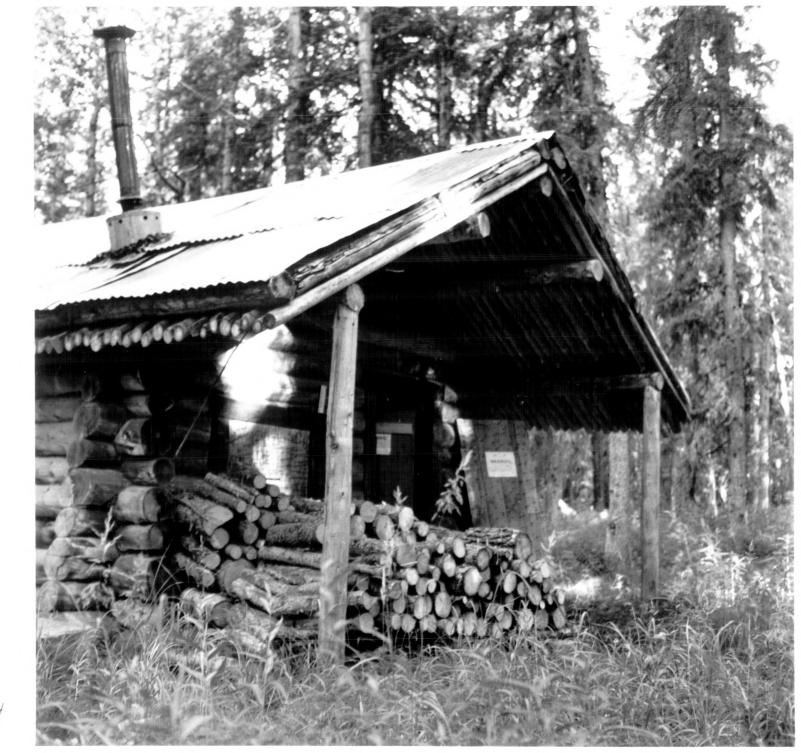

Sushana Creek Ranger Cabin (No. 17), west elevation, Mount McKinley National Park Cabins - Thematic Resources

Denali Naional Park and Preserve, Alaska

Photographer: Gail Evans Date: 18 August 1985

Negative: Alaska Regional Off., Anchorage, NPS Photo No. 17-5