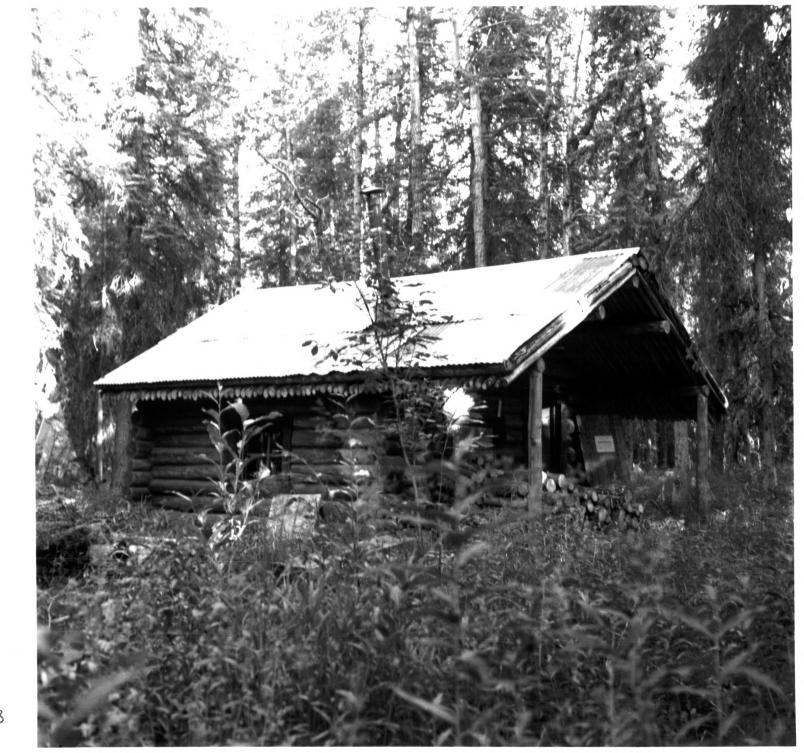

Sushana Creek Ranger Cabin (No. 17), west and south elevations, Mount McKinley National Park Cabins - Thematic Resources Denali National Park and Preserve, Alaska

Photographer: Gail Evans Date: 18 August 1985 Negative: Alaska Regional Off., Anchorage, NPS Photo No. 17-3

Sushana Creek Ranger Cabin (No. 17), south elevation, Mount McKinley National Park Cabins - Thematic Resources

Denali National Park and Preserve, Alaska Photographer: Gail Evans Date: 18 August 1985

Negative: Alaska Regional Off., Anchorage, NPS Photo No. 17-4