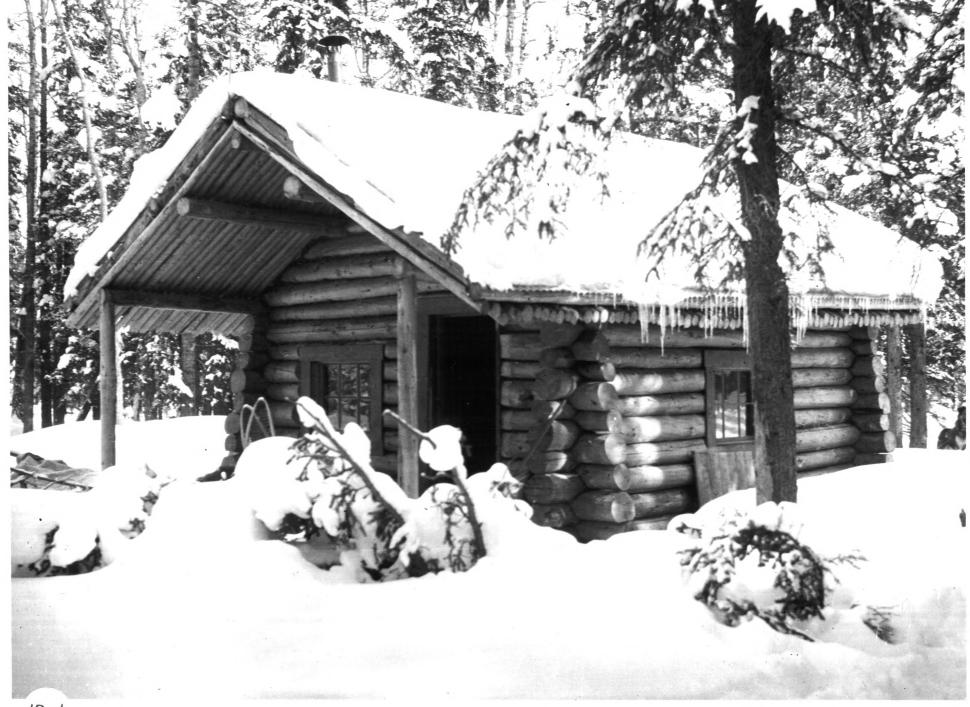

Sushana Creek Ranger Cabin (No. 17), Mount McKinley National Park Cabins - Thematic Resources

Denali National Park and Preserve, Alaska Photographer: Verde Watson Date: 1964 Negative at Denlai National Park and Preserve Photo No. |7-1|