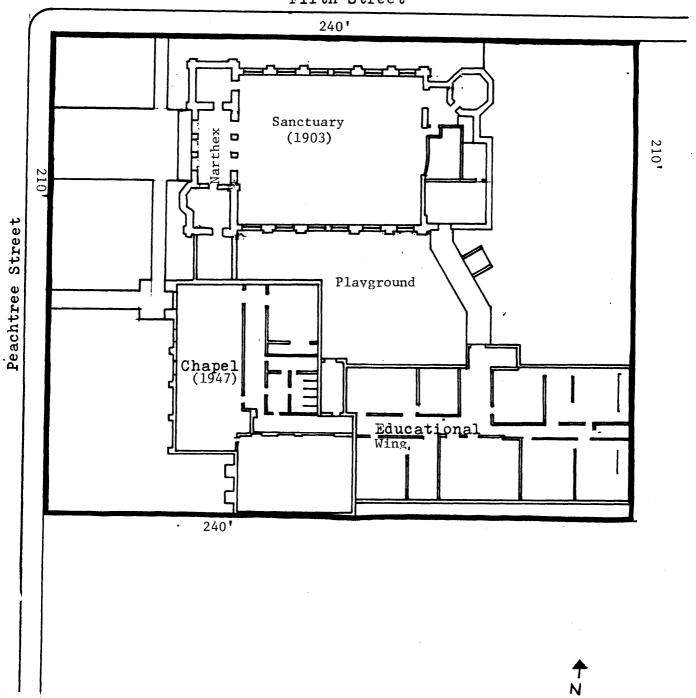

#### Describe the present and original (if known) physical appearance

St. Mark United Methodist Church, built in 1902-1903, is a rectangular-shaped granite building with Gothic detailing located on the southeast corner of Peachtree and Fifth Streets in Atlanta, Fulton County, Georgia. It was designed by noted Atlanta architect, Willis F. Denny (1874-1905).

Interior architectural details are the vertical paneled wood wainscoting, wall pilasters, paneled wall molding, tie beams with wall post extensions, and large wood paneled doors.

The Chapel and its connecting corridor were added to the south side of the church in 1947. It was designed by Atlanta architect Francis P. Smith and is also constructed of Stone Mountain granite.

The church property includes an education and activites building that was constructed in 1957 to the east side of the chapel. The church, chapel, and education buildings form a U-shape with a courtyard in the center that serves as a playground for the dayschool children. A paved parking lot occupies to east side of the church property.