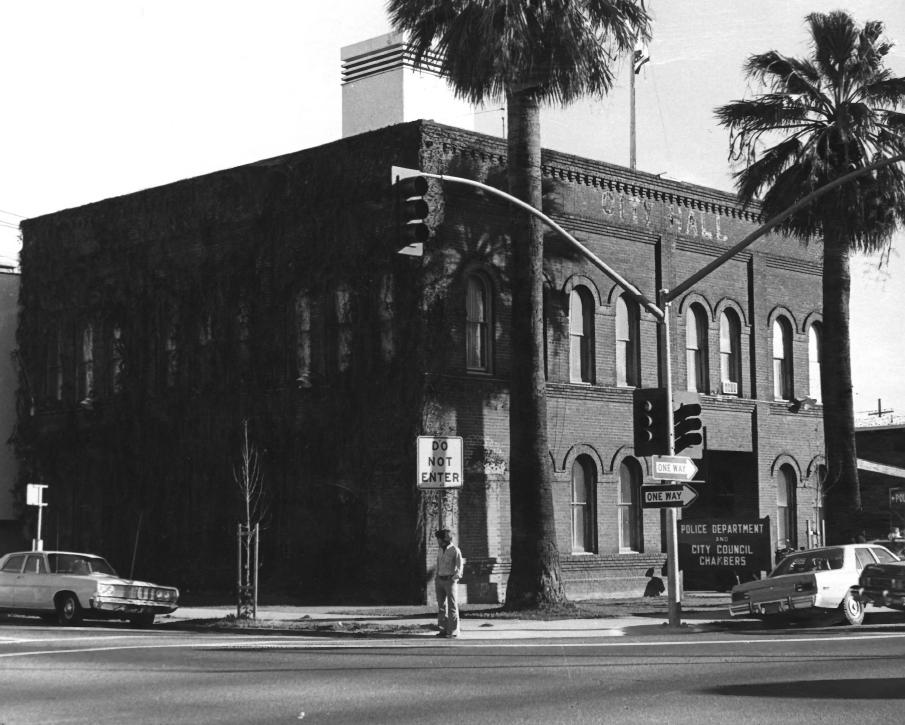

CITY HALL

- City of Redding, southeast corner of Shasta and Market Streets.
   Photographed by Molly Martin, Architect.
- 2. Photographed by Norty Martin, Architects.
- 3. Photographed in January, 1978.
- 4. Negative is property of Redding Museum and Art Center.
- Art Center.

  5. Photograph shows northwest corner of

v ₁ / bµilding.

- 1. City of Redding, southeast corner of Shasta and Market Streets. 2. Photographed by Molly Martin, Architect. 3. Photographed in January, 1978.
  - 4. Negative is property of Redding Museum and Art Center.
  - Photograph shows southwest corner of building.