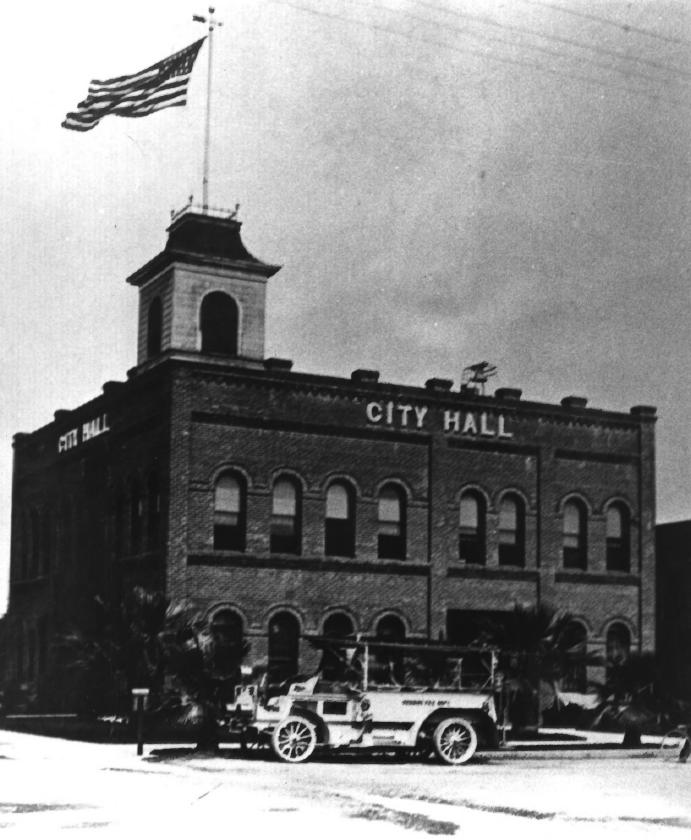

## 1. City of Redding, southeast corner of Shasta and Market Streets. Photographer unknown. Photograph taken around 1915. Negative is property of Redding Museum and Art Center. Photograph shows northwest corner of 5. building.

CITY HALL

- City of Redding, southeast corner of Shasta and Market Streets.
   Photographed by Molly Martin, Architect.
- 2. Photographed by Norty Martin, Architects.
- 3. Photographed in January, 1978.
- 4. Negative is property of Redding Museum and Art Center.
- Art Center.

  5. Photograph shows northwest corner of

v ₁ / bµilding.

- 1. City of Redding, southeast corner of Shasta and Market Streets. 2. Photographed by Molly Martin, Architect. 3. Photographed in January, 1978.
  - 4. Negative is property of Redding Museum and Art Center.
  - Photograph shows southwest corner of building.