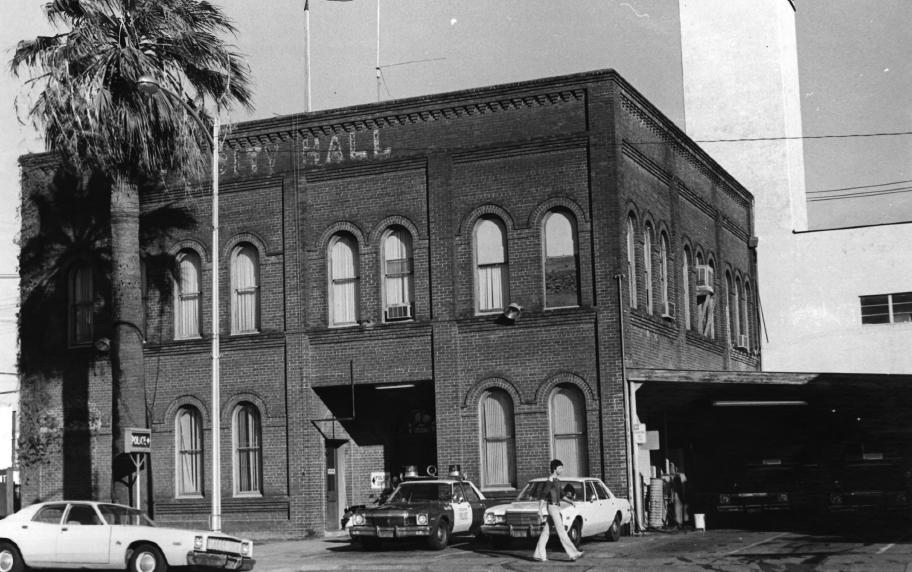

CITY HALL

- City of Redding, southeast corner of Shasta and Market Streets.
   Photographed by Molly Martin, Architect.
- 2. Photographed by Norty Martin, Architects.
- 3. Photographed in January, 1978.
- 4. Negative is property of Redding Museum and Art Center.
- Art Center.

  5. Photograph shows northwest corner of

v ₁ / bµilding.

- 1. City of Redding, southeast corner of Shasta and Market Streets. 2. Photographed by Molly Martin, Architect. 3. Photographed in January, 1978.
  - 4. Negative is property of Redding Museum and Art Center.
  - Photograph shows southwest corner of building.