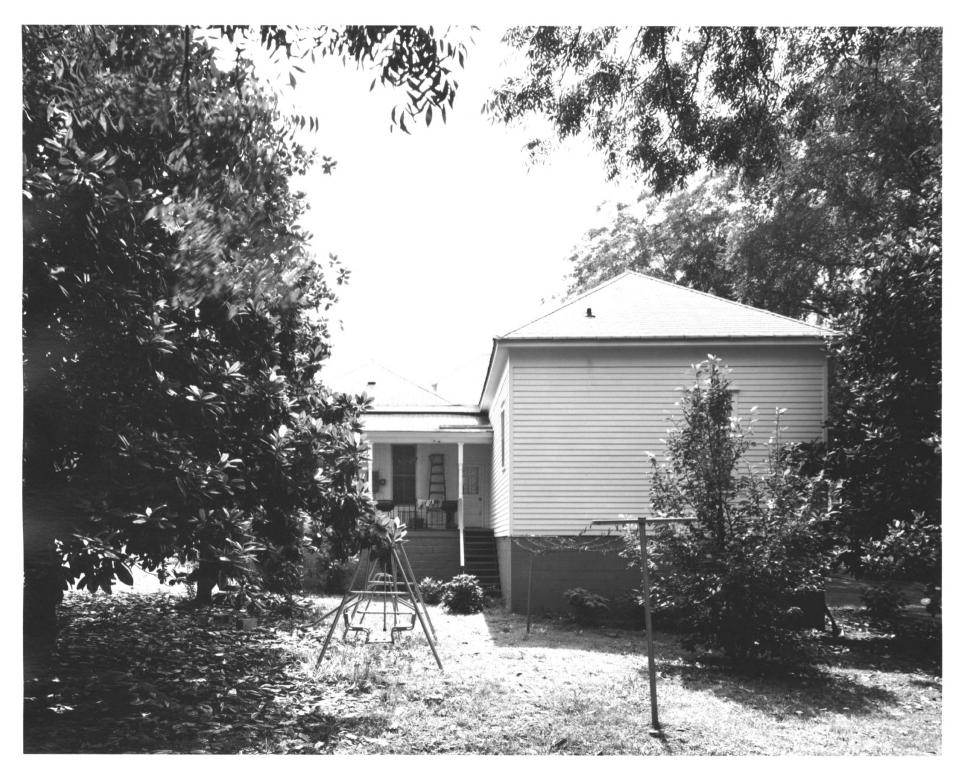

Photographer: James R. Lockhart Negative Filed: Georgia Department of Natural Resources Date: June, 1982 Description (11 of 14): Pastorium, rear; photographer facing east.

Photographer: James R. Lockhart Negative Filed: Georgia Department of Natural Resources Date: June, 1982 Description (12 of 14): Pastorium, north front room, photographer facing northwest.