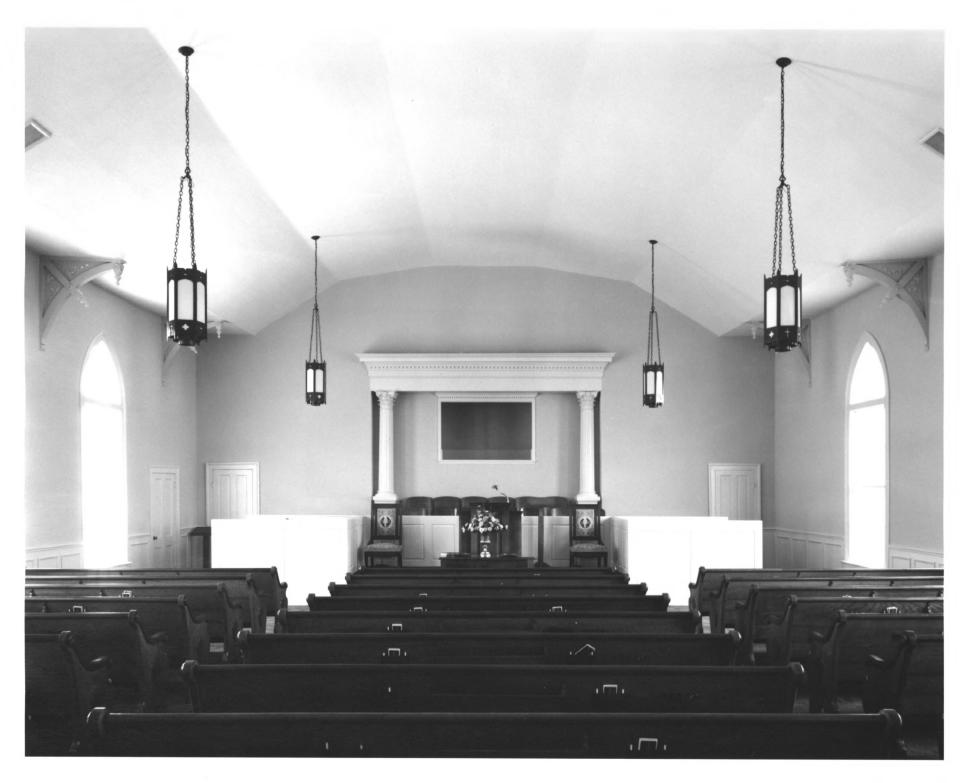

Photographer: James R. Lockhart Negative Filed: Georgia Department of Natural Resources Date: June, 1982 Description (5 of 14): Church, sanctuary; photographer facing northwest.

Photographer: James R. Lockhart Negative Filed: Georgia Department of Natural Resources Date: June, 1982 Description (6 of 14): Church, sanctuary; photographer facing west.