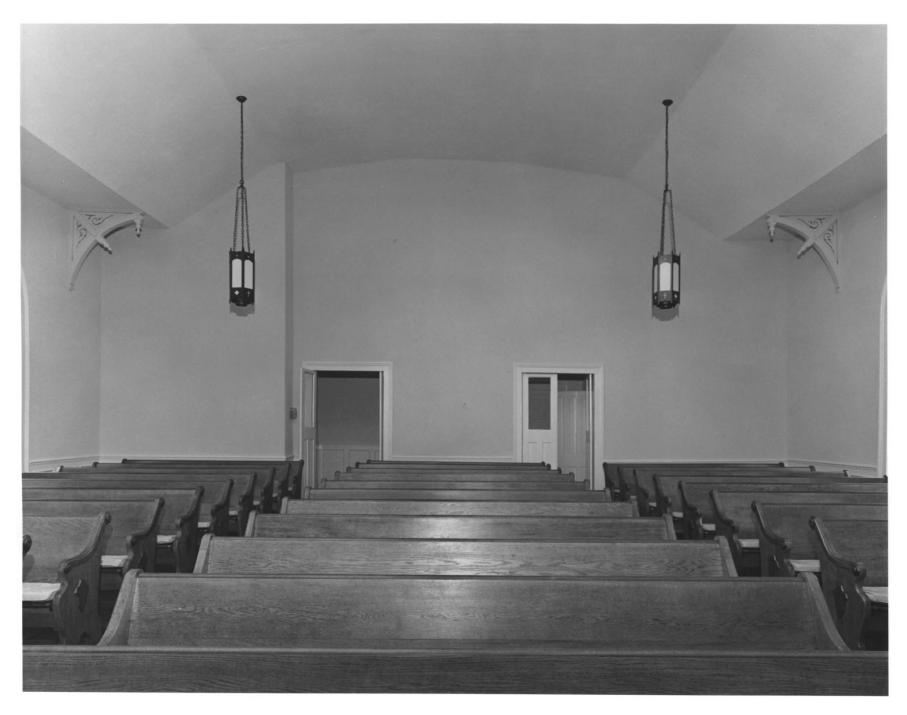

Photographer: James R. Lockhart Negative Filed: Georgia Department of Natural Resources Date: June, 1982 Description (7 of 14): Church, sanctuary, photographer facing east.

Photographer: James R. Lockhart Negative Filed: Georgia Department of Natural Resources Date: June, 1982 Description (8 of 14): Church, interior of annex; photographer facing southwest.