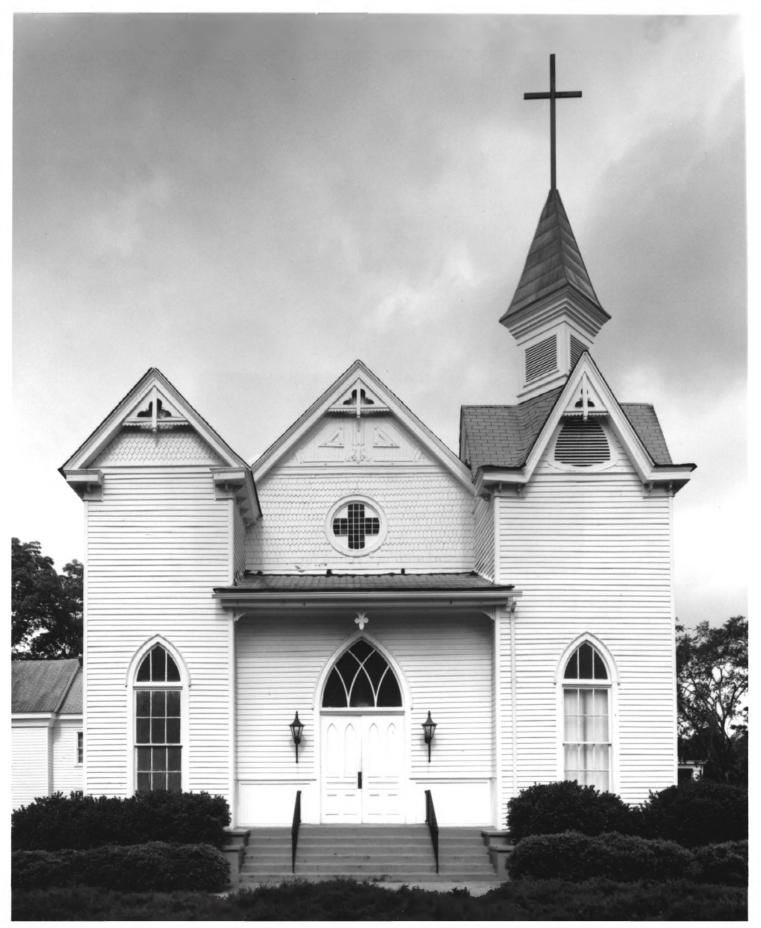

Photographer: James R. Lockhart Negative Filed: Georgia Department of Natural Resources Date: June, 1982 Description (1 of 14): Church, front facade; photographer facing west.

Photographer: James R. Lockhart Negative Filed: Georgia Department of Natural Resources Date: June, 1982 Description (2 of 14): Church, front and north side; photographer facing southwest.