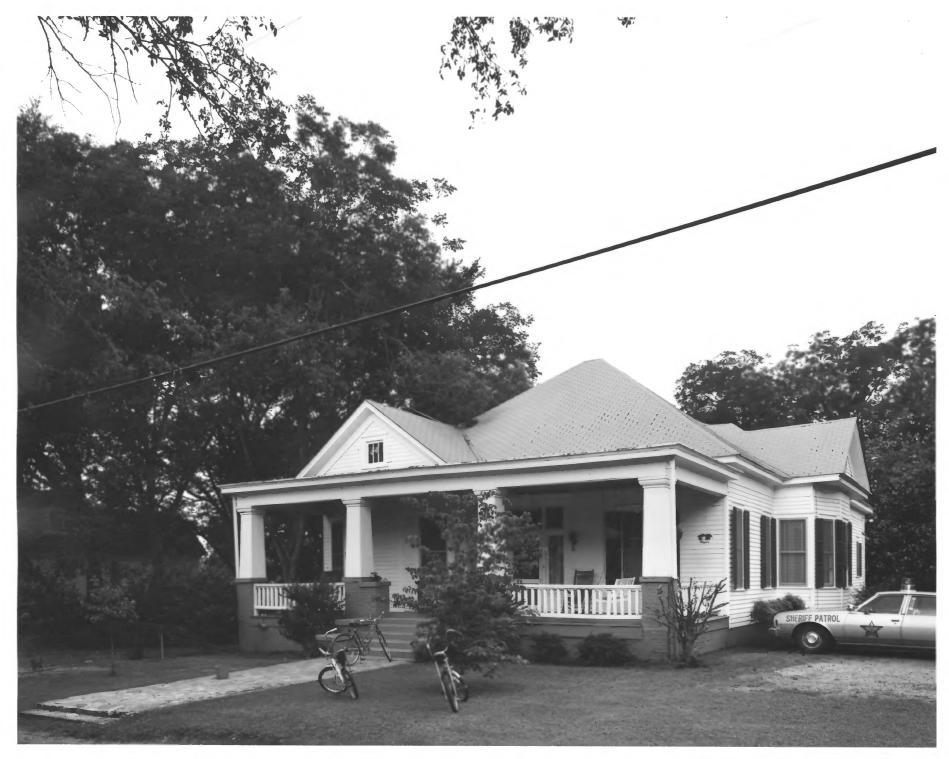

Photographer: James R. Lockhart Negative Filed: Georgia Department of Natural Resources Date: June, 1982 Description (9 of 14): Pastorium, front and south side; photographer facing northwest.

Photographer: James R. Lockhart Negative Filed: Georgia Department of Natural Resources Date: June, 1982 Description (10 of 14): Pastorium, front and north side; photographer facing southwest.