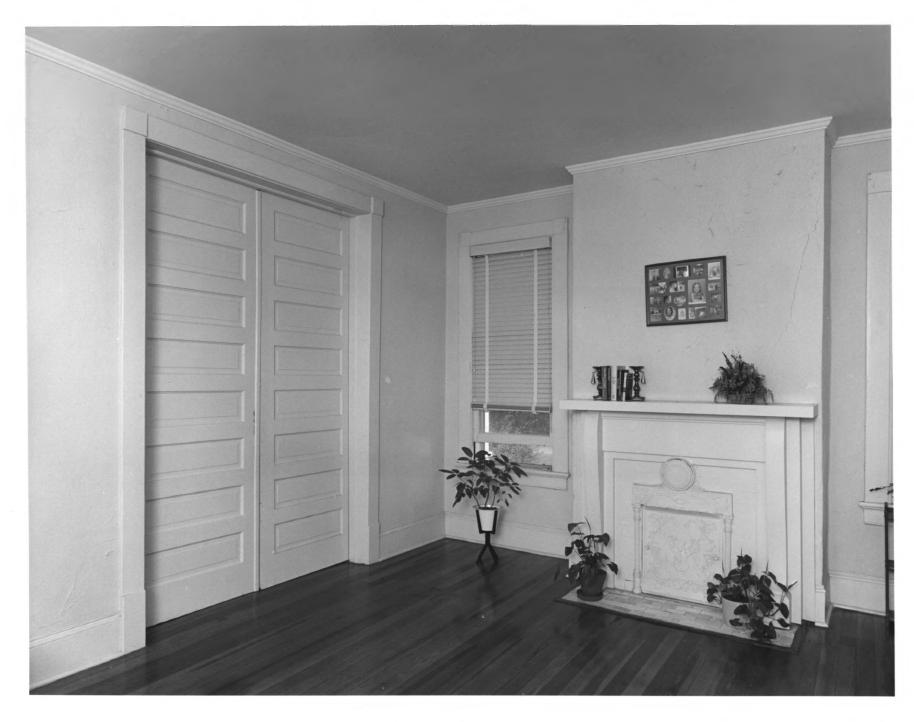

Photographer: James R. Lockhart Negative Filed: Georgia Department of Natural Resources Date: June, 1982 Description (11 of 14): Pastorium, rear; photographer facing east.

Photographer: James R. Lockhart Negative Filed: Georgia Department of Natural Resources Date: June, 1982 Description (12 of 14): Pastorium, north front room, photographer facing northwest.

Photographer: James R. Lockhart Negative Filed: Georgia Department of Natural Resources Date: June, 1982 Description (13: of 14): Pastorium, north center room; photographer facing northwest.

Photographer: James R. Lockhart Negative Filed: Georgia Department of Natural Resources Date: June, 1982 Description (14 of 14): Pastorium, central hall; photographer facing east.