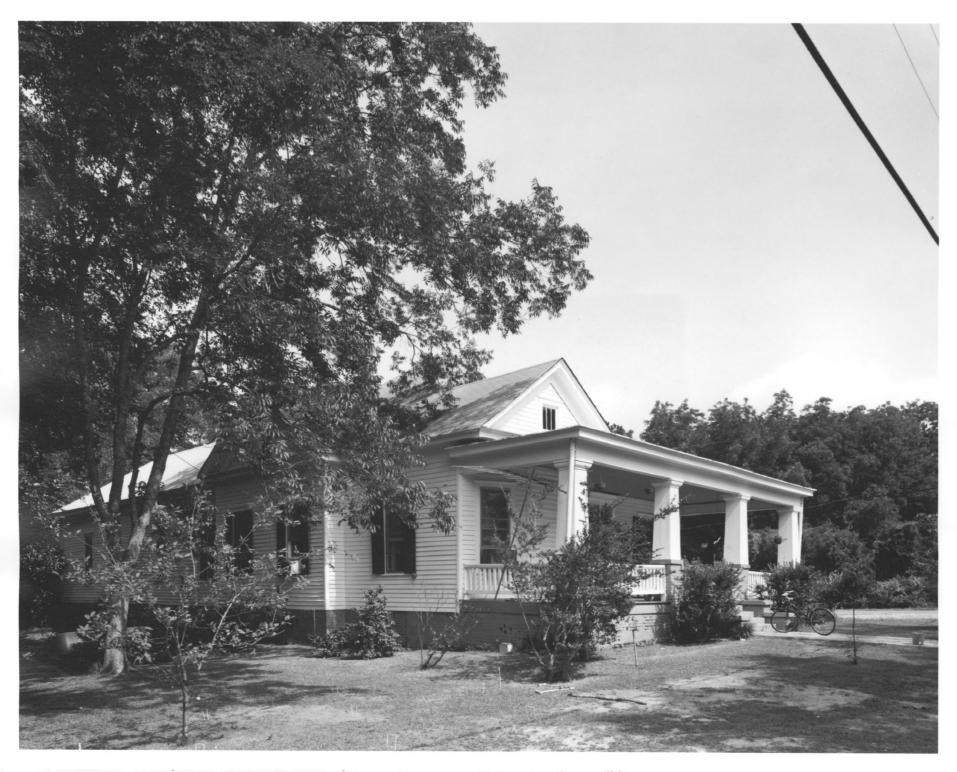

Photographer: James R. Lockhart Negative Filed: Georgia Department of Natural Resources Date: June, 1982 Description (9 of 14): Pastorium, front and south side; photographer facing northwest.

Photographer: James R. Lockhart Negative Filed: Georgia Department of Natural Resources Date: June, 1982 Description (10 of 14): Pastorium, front and north side; photographer facing southwest.