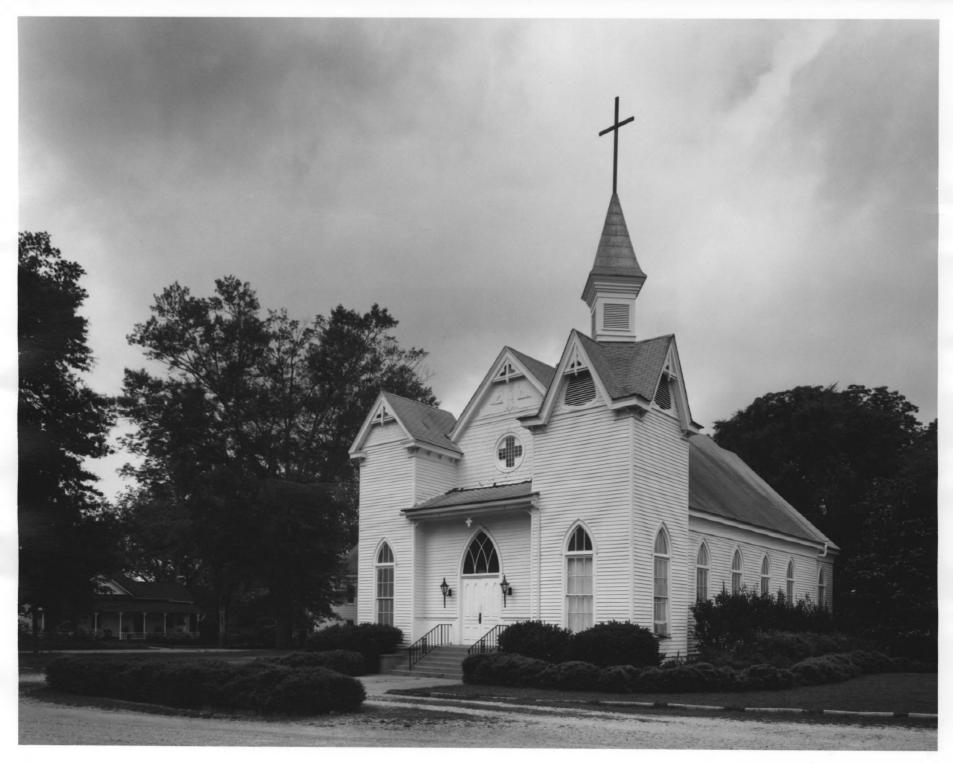

Photographer: James R. Lockhart Negative Filed: Georgia Department of Natural Resources Date: June, 1982 Description (1 of 14): Church, front facade; photographer facing west.

Photographer: James R. Lockhart Negative Filed: Georgia Department of Natural Resources Date: June, 1982 Description (2 of 14): Church, front and north side; photographer facing southwest.