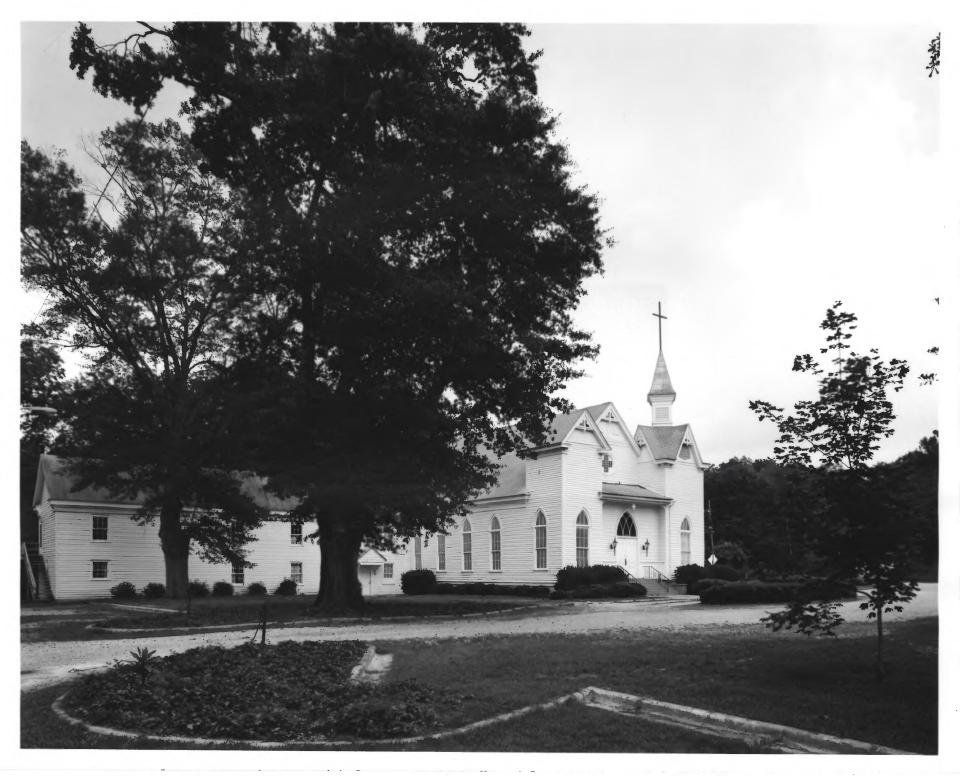

Photographer: James R. Lockhart Negative Filed: Georgia Department of Natural Resources Date: June, 1982 Description (3 of 14): Church, with annex (left); photographer facing northwest.

Photographer: James R. Lockhart Negative Filed: Georgia Department of Natural Resources Date: June, 1982 Description (4 of 14): Church, rear facade; photographer facing southeast.