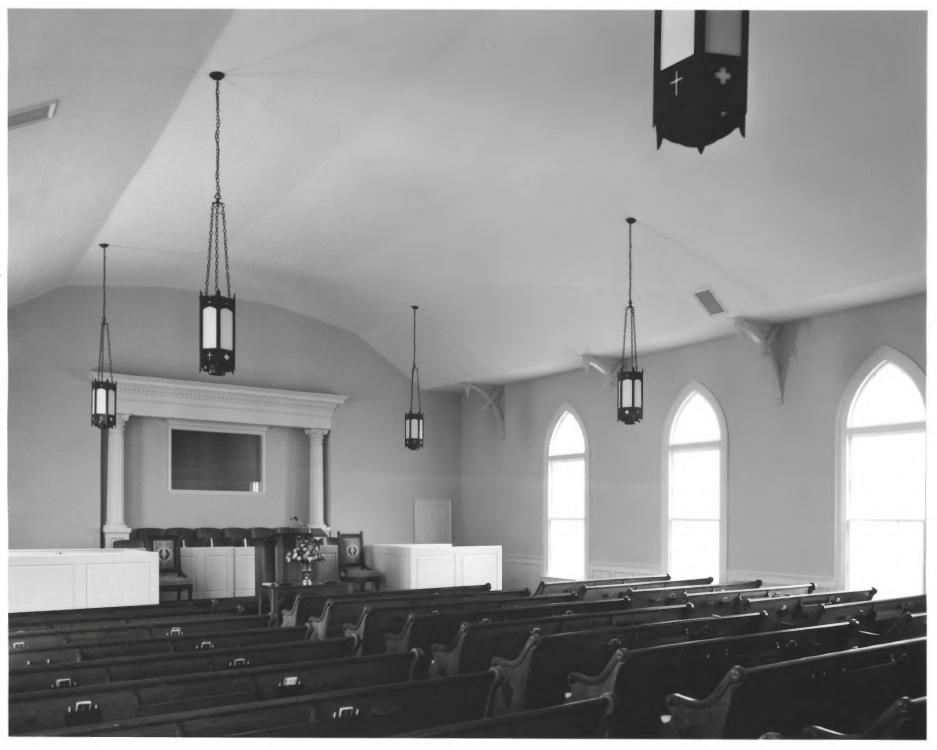

Photographer: James R. Lockhart Negative Filed: Georgia Department of Natural Resources Date: June, 1982 Description (5 of 14): Church, sanctuary; photographer facing northwest.

Photographer: James R. Lockhart Negative Filed: Georgia Department of Natural Resources Date: June, 1982 Description (6 of 14): Church, sanctuary; photographer facing west.