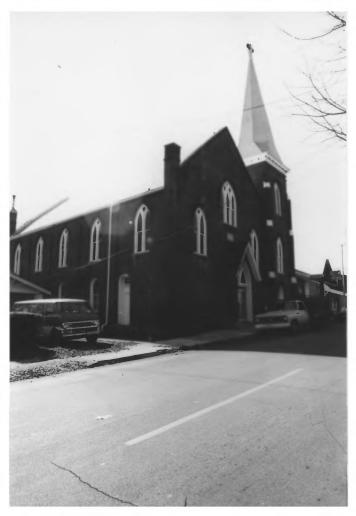

NINETEENTH CENTURY CHURCHES IN CLARKSVILLE Thematic Group Nomination St. Peter A.M.E. Church MAR ~ 1982 518 Franklin Street Clarksville, Tennessee, Montgomery County Photo by: Al Raby Date: November, 1980 Neg: Mid-Cumberland Council of Governments Photographer looking: SW Photo no. 12 of 21.