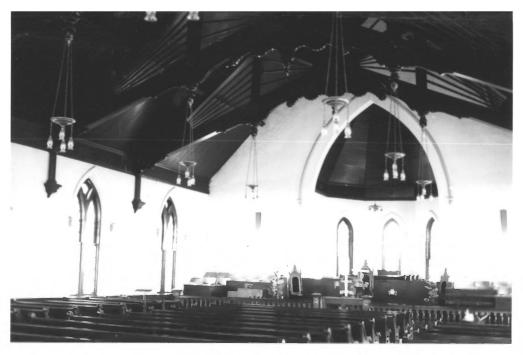

NINETEENTH CENTURY CHURCHES IN CLARKSVILLE Thematic Group Nomination St. Peter A.M.E. Church MAR 2 1982 518 Franklin Street Clarksville, Tennessee, Montgomery County Photo by: Al Raby Date: November, 1980 Neg: Mid-Cumberland Council of Governments Photographer looking: SW (interior) Photo no. 13 of 21.