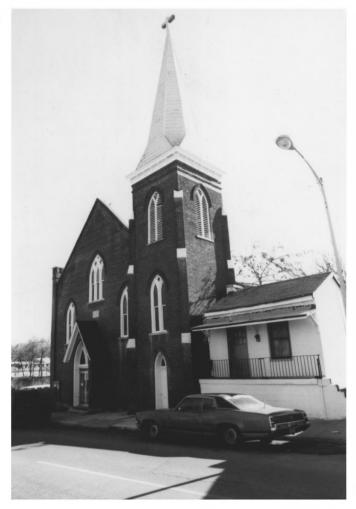

NINETEENTH CENTURY CHURCHES IN CLARKSVILLE Thematic Group Nomination St. Peter A.M.E. Church MAR 2 1982 518 Franklin Street Clarksville, Tennessee, Montgomery County Photo by: Al Raby Date: November, 1980 Neg: Mid-Cumberland Council of Governments Photographer looking: SE Photo no. 11 of 21.