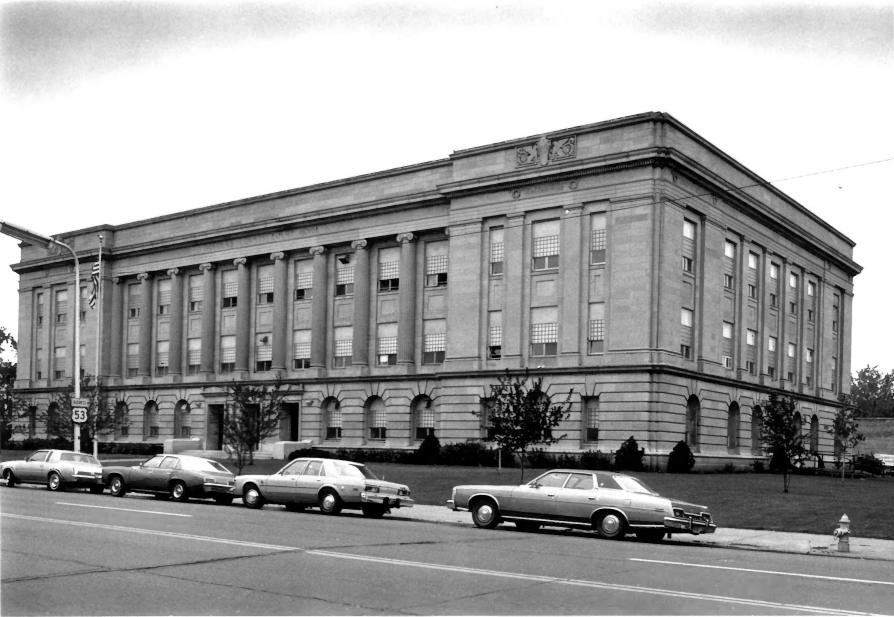

COUNTY COURTHOUSES OF WISCONSIN Douglas County Courthouse, 1313 Belknap St., Superior, Douglas Co., Wis. Photo by James A. Sewell, Aug. 1981. Neg. at WI Historical Society. View from southeast. Photo #1 of 3.