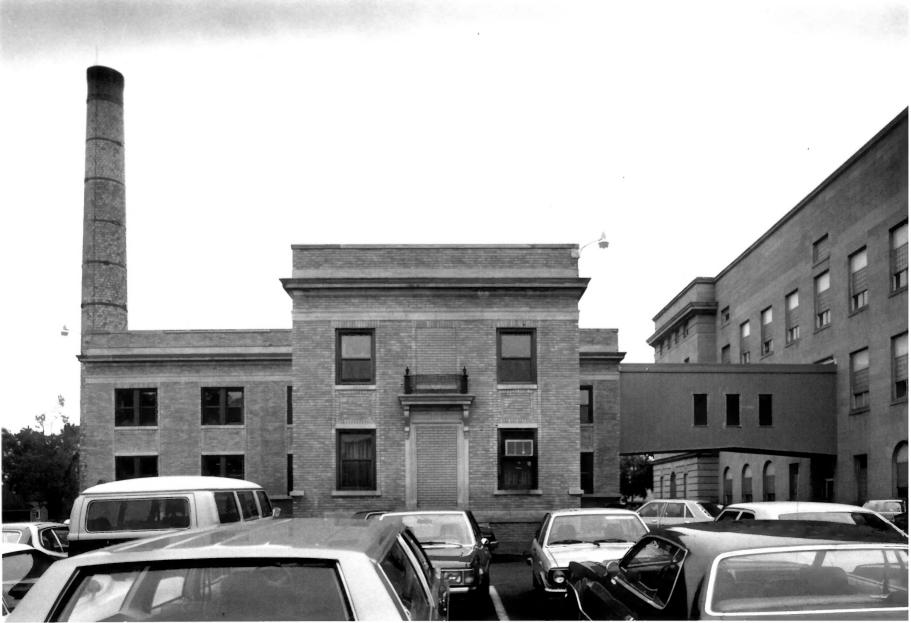

## COUNTY COURTHOUSES OF WISCONSIN Douglas County Courthouse and Jail 1313 Belknap St., Superior, Douglas Co., WI Photo by James A. Sewell, Aug. 1981. Neg. at WI Hist. Society. Jail, west facade. Photo # 3 of 3.