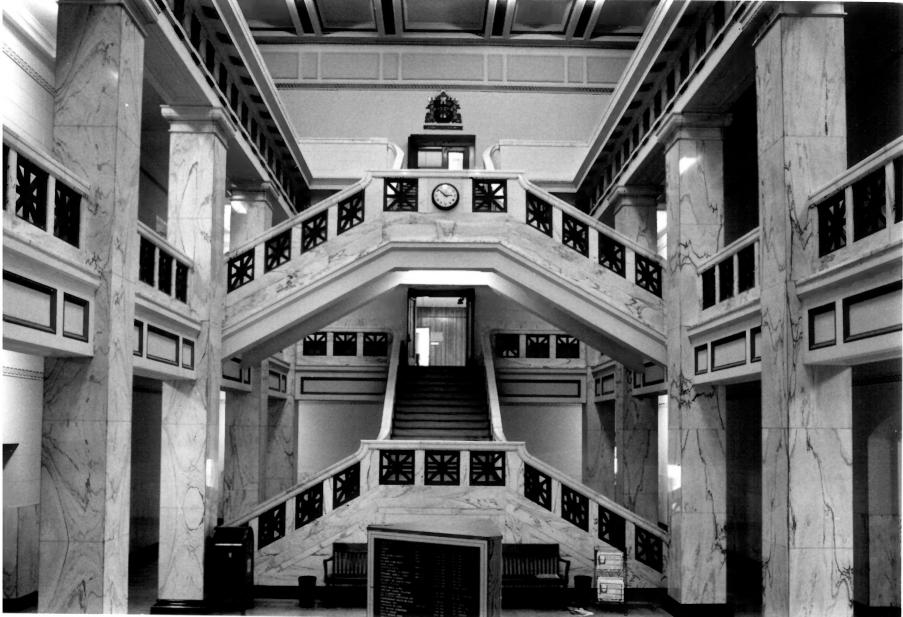

Douglas County Courthouse, 1313 Belknap St., Superior, Douglas Co.,

COUNTY COURTHOUSES OF WISCONSIN

Wis. Photo by James A. Sewell. Aug. 1981. Neg. at WI Historical Society. Interior: central lobby.

JAN 26 1982 Photo #2 of 3.