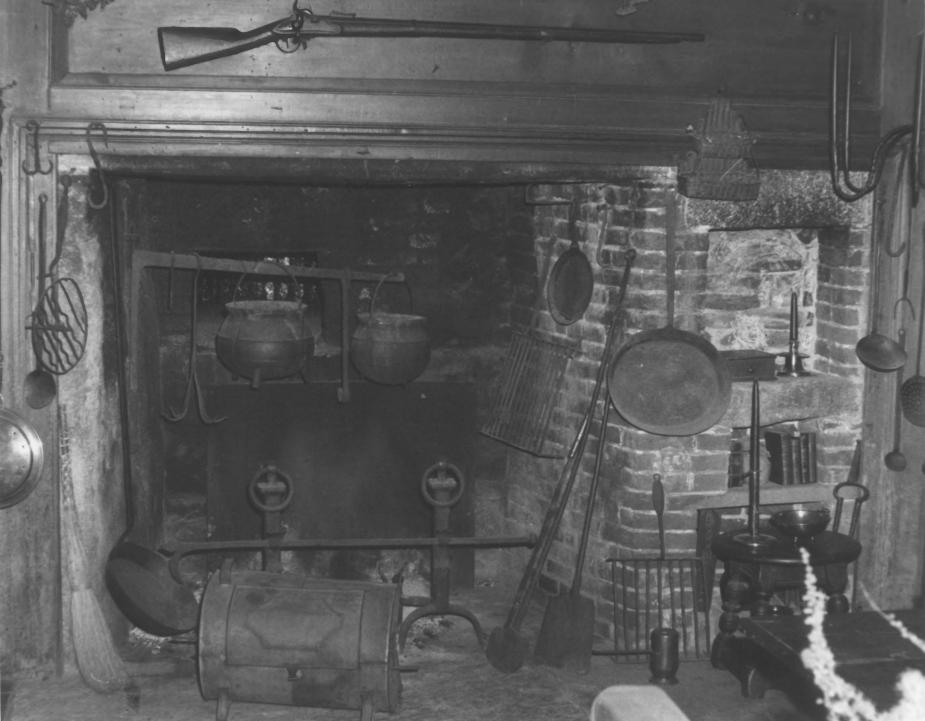

NATHANIEL HOLCOMB III HOUSE (Isaac Porter House) 45 Bushy Hill Rd., Granby, Ct. John Walker Photo 3/79 Negative: Conn. Historical Commission

INTERIOR.OLD KITCHEN FIRE-PLACE. VIEW WEST Photograph 4 of 9