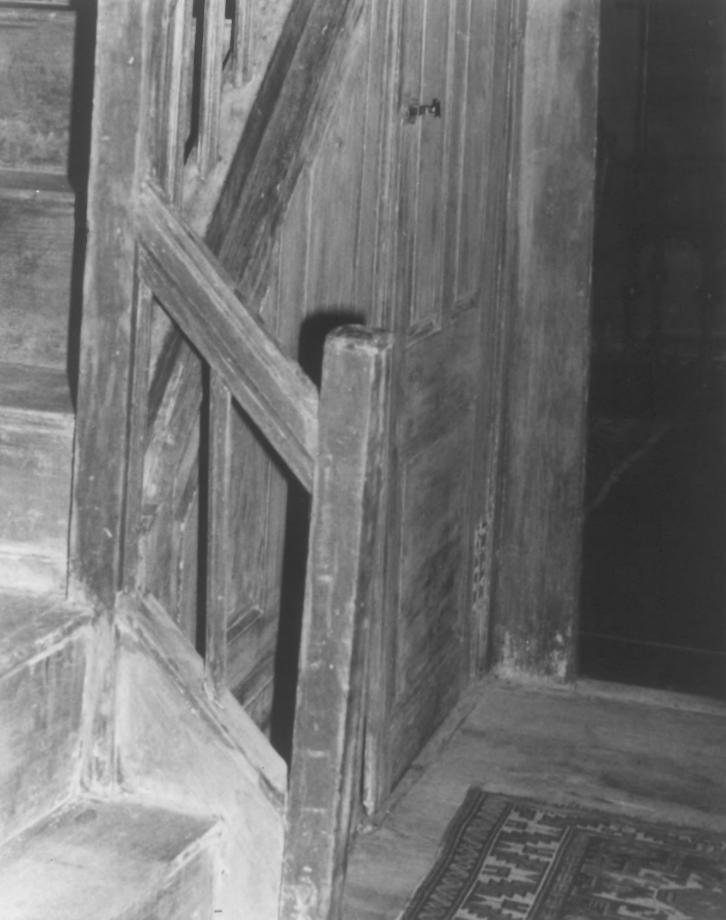

# NATHANIEL HOLCOMB III HOUSE (Isaac Porter House) 45 Bushy Hill Rd., Granby, Ct. John Walker Photo 3/79 Negative: Conn. Historical Commission

INTERIOR, FRONT ENTRANCE
HALL AND STAIRWAY, VIEW
SOUTHEAST
Photograph 2 of 9