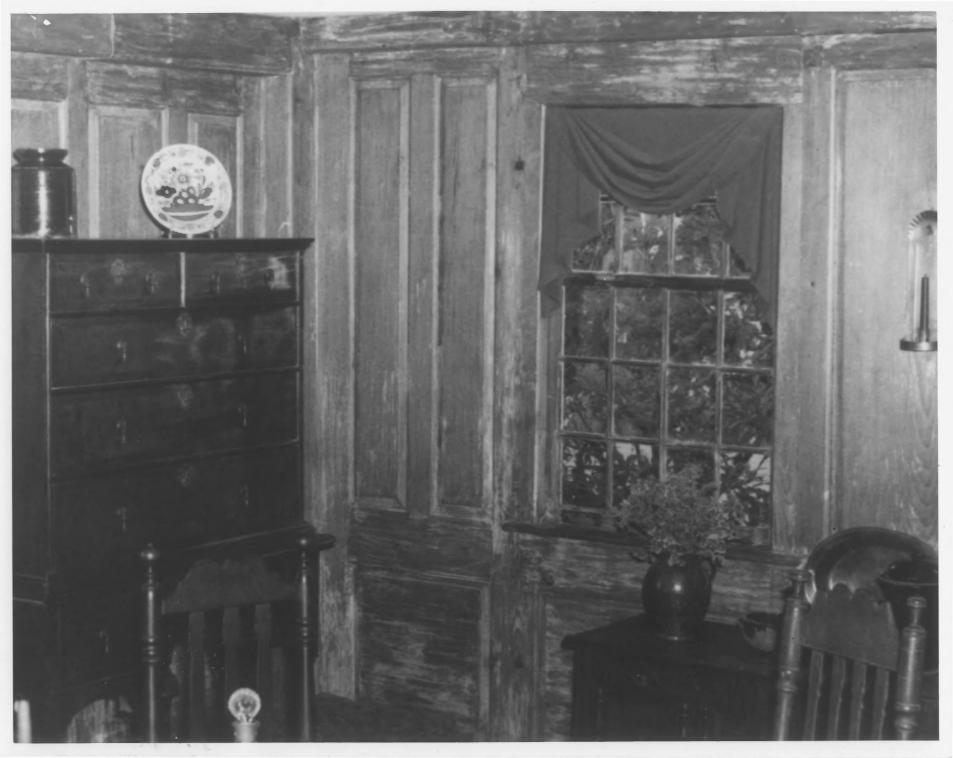

# NATHANTEL HOLCOMB III HOUSE (Isaac Porter House) 45 Bushy Hill Rd., Granby, Ct. John Walker Photo 3/79 Negative: Conn. Historical Commission

Commission
INTERIOR, NORTH FRONT ROUM,
VIEW SOUTHWEST
Photograph 3 of 9