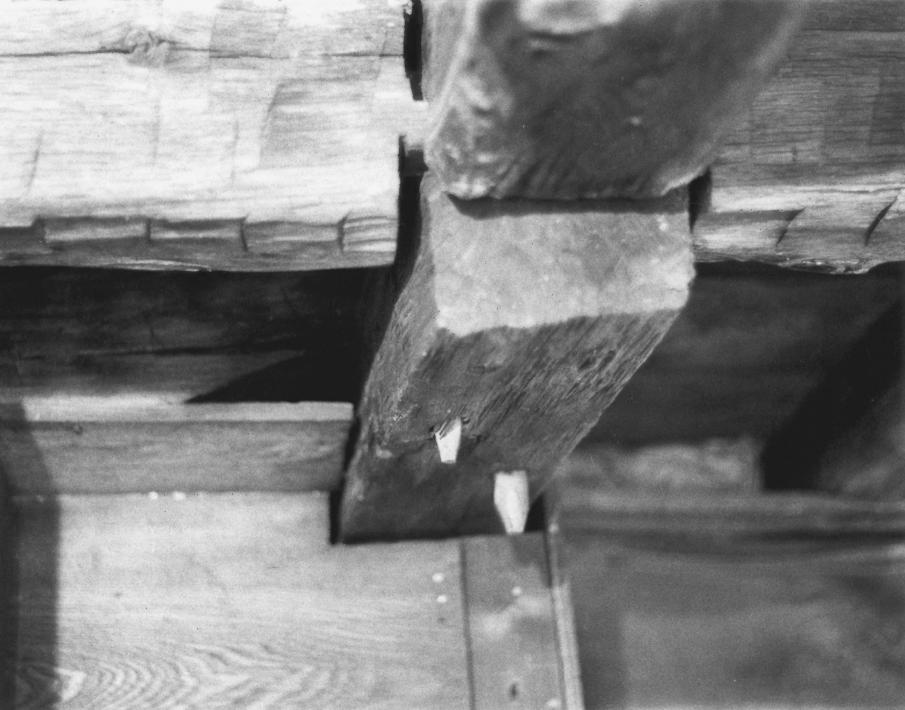

NATHANTEL HOLCOMB III HOUSE (Isaac Porter House) 45 Bushy Hill Rd., Granby, Ct. William Bakeman Photo 5/80 Negative: Conn. Historical Commission

INTERIOR, OLD KITCHEN CHAMBER CEILING, CHIMNEY GIRT SPLICE, VIEW WEST Photograph 6 of 9