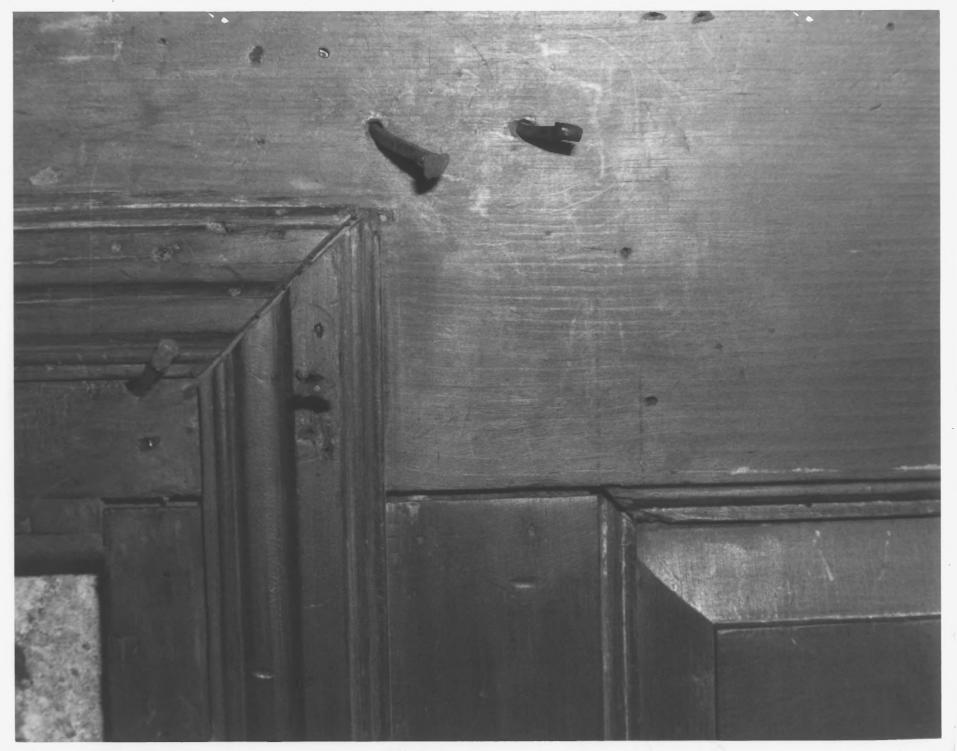

NATHANIEL HOLCOMB III HOUSE (Isaac Porter House) 45 Bushy Hill Rd., Granby, Ct. John Walker Photo 3/79 Negative: Conn. Historical Commission

INTERIOR.OLD KITCHEN FIRE-PLACE. VIEW WEST Photograph 4 of 9

#### NATHANIEL HOLCOMB III HOUSE (Isaac Porter House) 45 Bushy Hill Rd., Granby, Ct. John Walker Photo 3/79 Negative: Conn. Historical Commission INTERIOR.OLD KITCHEN FIRE-PLACE MOLDING CLOSE-UP.

INTERIOR, OLD KITCHEN FIRE-PLACE MOLDING CLOSE-UP, VIEW WEST Photograph 5 of 9