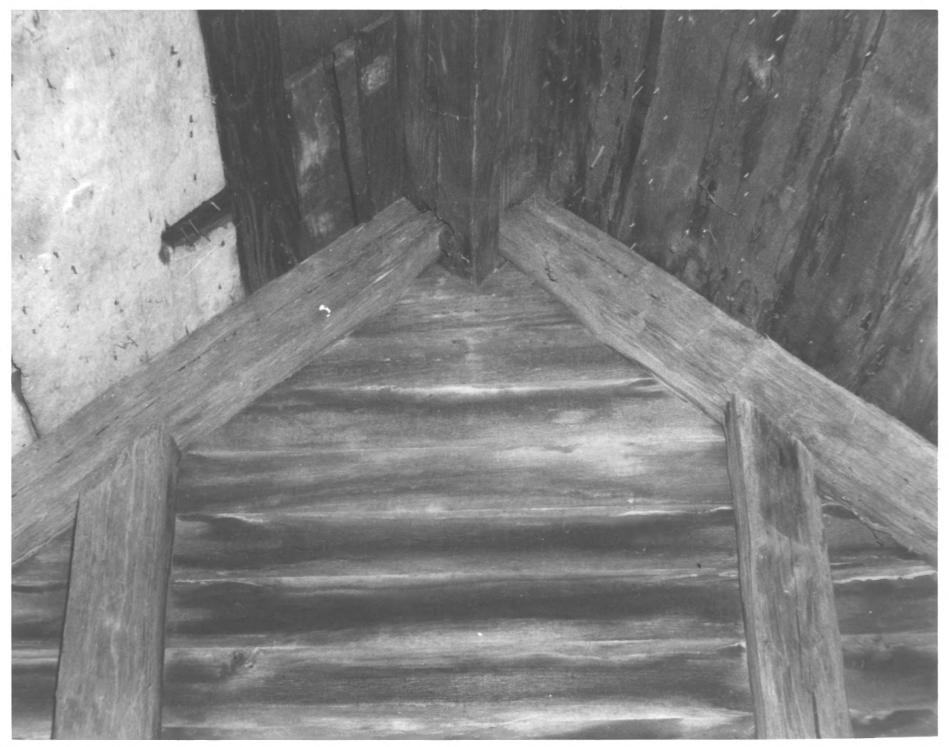

# NATHANIEL HOLCOMB III HOUSE (Isaac Porter House) 45 Bushy Hill Rd., Granby, Ctt. John M. Walker Photo 3/79 Negative: Conn. Historical Commission

INTERIOR, RIDGE POLE, RAFTERS
AND END STUDS, VIEW SOUTH
Photograph 8 of 9