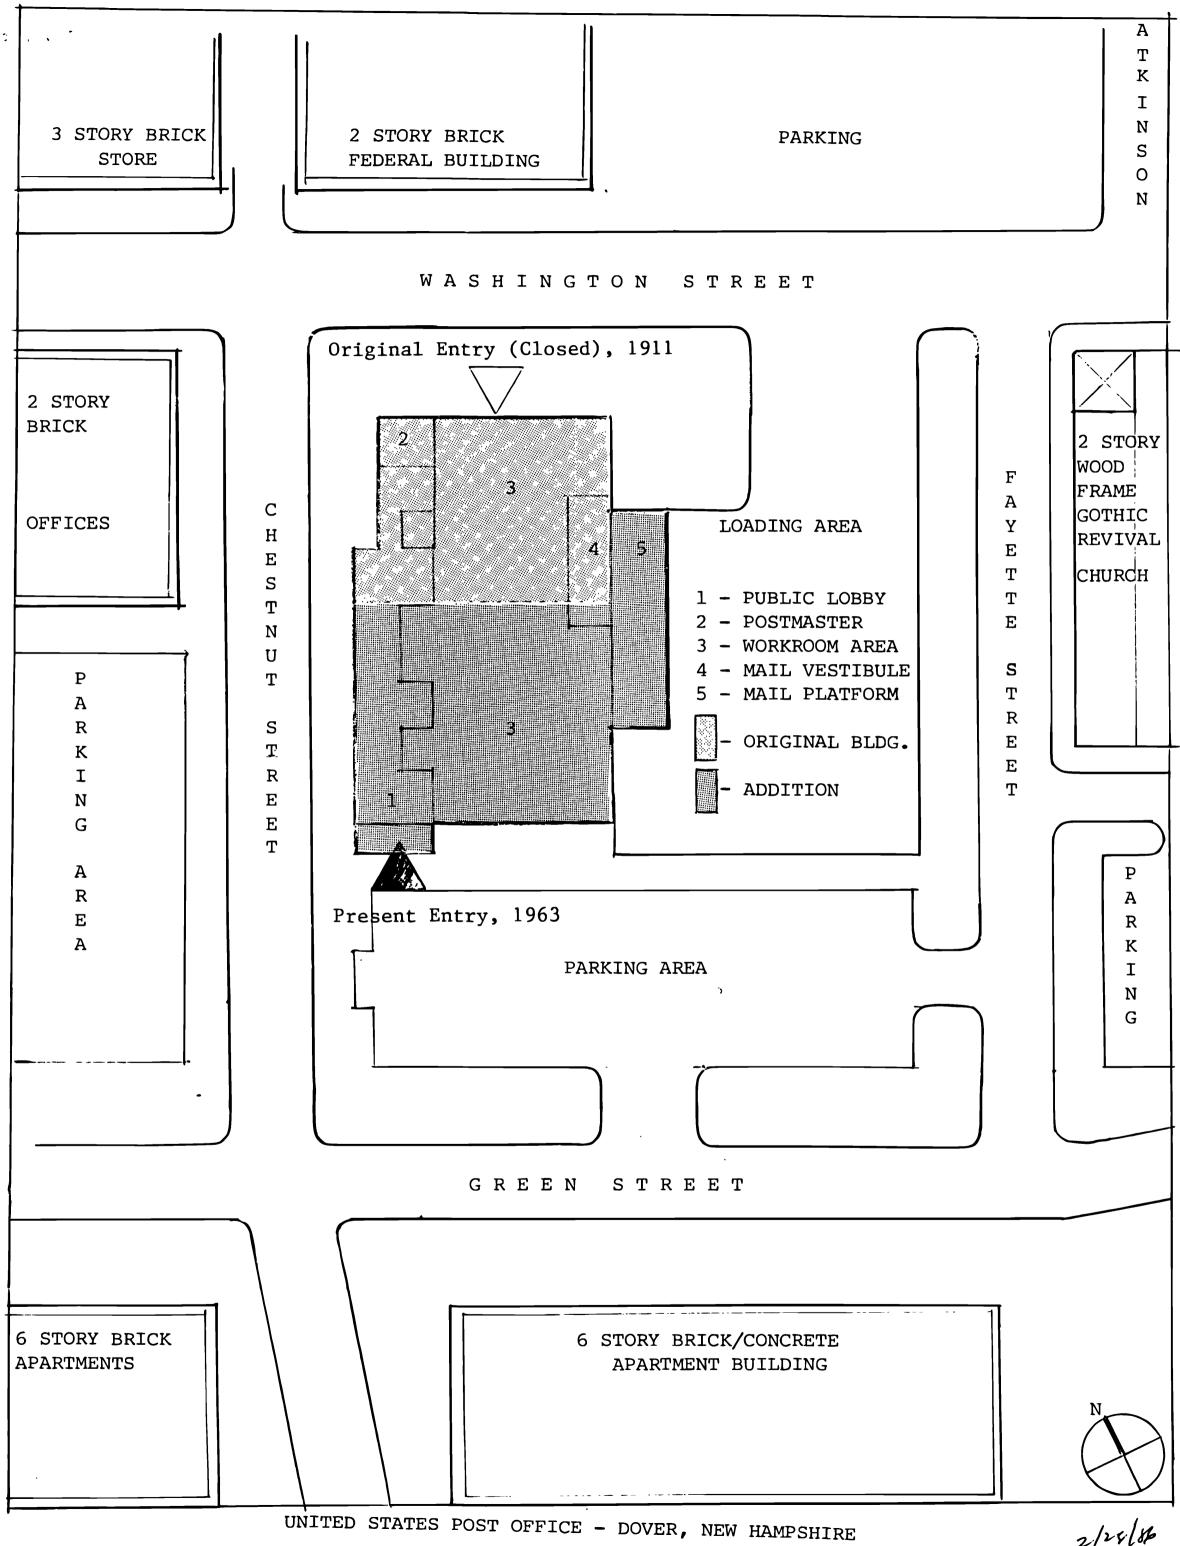

#### DESCRIBE THE PRESENT AND ORIGINAL (IF KNOWN) PHYSICAL APPEARANCE

The Main Post Office at Dover, New Hampshire, occupies a one acre site at the intersection of Washington and Chestnut Streets in Central (Lower) Square. Its rectangular floor plan of 13,300 square feet consists of the original 1911 onestory construction. Significant additions include an expanded loading platform and workroom in 1963 and a relocated lobby and postmaster's suite.

The monotone building construction utilized beige brickwork and varied its coursing to delineate quoins, banding, and accent panels. Limestone was used to form the window openings, architrave cornice, festoons, and sill panels. The later additions utilize a similar brick tone and running bond coursing and does not detract from the original building. The Southwest facade of 1911 was completely removed to accommodate the 1963 and 1979 additions. These additions are capped with a flat, stone ballast, asphalt roof. The original building still retains a hipped, standing seamed tin roof.

The original facade on the northeast side of the building is comprised of five bays; the center bay forming the main entrance. Renovations included the removal of the grand exterior staircase, lampposts, doors, and woodwork that served this entry. The masonry opening was left intact and an arched 28/20 window unit was installed which is compatible with its flanking 12/12 double hung with two 3/3 sidelite counterparts. Consequently, the original entry can still be discerned. 12/12 units without side lights but with an eight (8) paned glass transom embrace the central arched windows and are repeated on the remaining sides. On the northwestern facade (Chestnut Street) the side stone and concrete entrance steps with iron railings have been removed. The door opening, once served by these steps, has also been converted in a careful manner to match the existing double hung 12/12 windows. The original cantilevered loading platform on the southeast facade has been removed as its original capacity was designed to accommodate two horse-drawn wagons. The expanded loading platform of the 1963 construction better serves the incoming flow of tractor trailers, step vans, and post office jeeps.

The building relates much of its showey Beaux-Arts expression through the use of richly carved architrave, cornice, and window openings. The 1911 entrance was graced with an intricately carved festoon and keystone which is still in place today. The original parapet, however, featured a stone balustrade which was removed and replaced with concrete infill panels.

As discussed the floor plan was changed somewhat by the renovations. As a result the original lobby details, including marble wainscotting, wood trim and plaster mouldings have been removed.

For these renovations, some attempt was made through the use of similar construction materials and methods (i.e. tan brick, coursing, window and sill heights) to relate