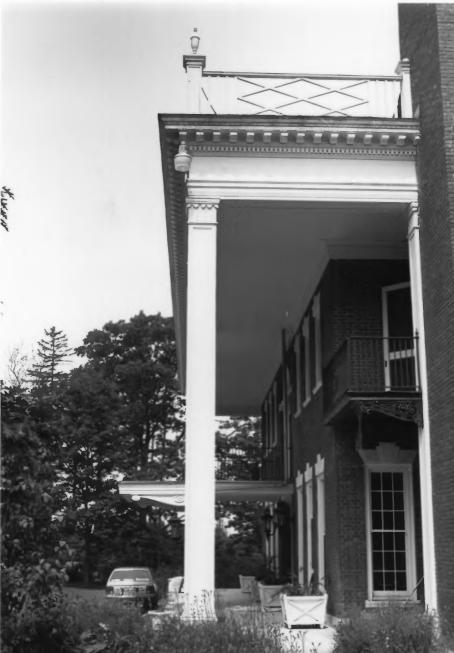

### (1 of 26)



View from E

### (2 of 26)



#### View from SE

#### (3 of 26)



Detail Showing Master Bedroom Balcony (4 of 26)



View from S

#### (5 of 26)



#### (6 of 26)



Cobe Estate Bluff Road Northport, Waldo, Maine Frank A. Beard 7/83 Me. Historic Preservation Comm. Detail of SW Entrance (7 of 26)



#### View from NE

#### (8 of 26)



Cobe Estate Bluff Road Northport, Waldo, Maine Frank A. Beard 7/83 Me. Historic Preservation Comm. Ground Floor Hall Looking NW (9 of 26)



Hall Ceiling Detail (10 of 26)



Hall Decorative Detail (11 of 26)



(12 of 26)



Music Room Looking N (13 of 26)



Music Room Ceiling Detail (14 of 26)



Lintel at SE End of Hall (15 of 26)



Dining Room Looking North (16 of 26)



Dining Room Fireplace (17 of 26)



Cobe Estate Bluff Road Northport, Waldo, Maine Frank A. Beard 7/83 Me. Historic Preservation Comm Dining Room D