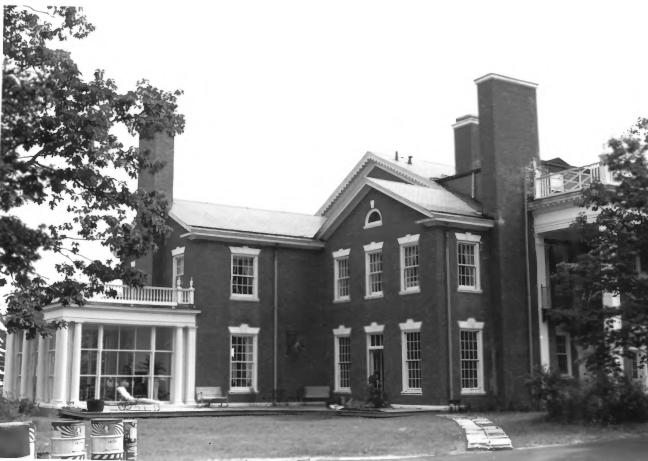

### (1 of 26)



View from E

### (2 of 26)



#### View from SE

#### (3 of 26)



Detail Showing Master Bedroom Balcony (4 of 26)



View from S

#### (5 of 26)



#### (6 of 26)



Cobe Estate Bluff Road Northport, Waldo, Maine Frank A. Beard 7/83 Me. Historic Preservation Comm. Detail of SW Entrance (7 of 26)



#### View from NE

#### (8 of 26)



Cobe Estate Bluff Road Northport, Waldo, Maine Frank A. Beard 7/83 Me. Historic Preservation Comm. Ground Floor Hall Looking NW (9 of 26)



Hall Ceiling Detail (10 of 26)



Hall Decorative Detail (11 of 26)



(12 of 26)



Music Room Looking N (13 of 26)



Music Room Ceiling Detail (14 of 26)



Lintel at SE End of Hall (15 of 26)



Dining Room Looking North (16 of 26)



Dining Room Fireplace (17 of 26)



Cobe Estate Bluff Road Northport, Waldo, Maine Frank A. Beard 7/83 Me. Historic Preservation Comm Dining Room Decorative Detail (18 of 26)



Cobe Estate Bluff Road Northport, Waldo, Maine Frank A. Beard 7/83 Me. Historic Preservation Comm. Study Looking W (19 of 26)



Cobe Estate Bluff Road Northport, Waldo, Maine Frank A. Beard 7/83 Me. His