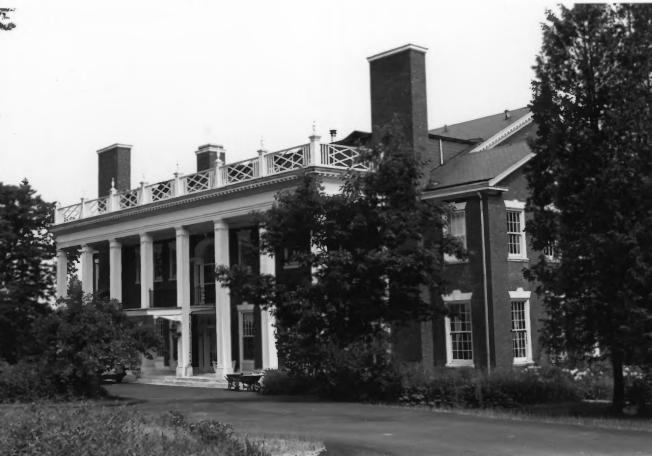

### (1 of 26)



View from E

### (2 of 26)



#### View from SE

#### (3 of 26)



Detail Showing Master Bedroom Balcony (4 of 26)



View from S

#### (5 of 26)



#### (6 of 26)



Cobe Estate Bluff Road Northport, Waldo, Maine Frank A. Beard 7/83 Me. Historic Preservation Comm. Detail of SW Entrance (7 of 26)



#### View from NE

#### (8 of 26)



Cobe Estate Bluff Road Northport, Waldo, Maine Frank A. Beard 7/83 Me. Historic Preservation Comm. Ground Floor Hall Looking NW (9 of 26)



Hall Ceiling Detail (10 of 26)



Hall Decorative Detail (11 of 26)



(12 of 26)



Music Room Looking N (13 of 26)



Music Room Ceiling Detail (14 of 26)



Lintel at SE End of Hall (15 of 26)



Dining Room Looking North (16 of 26)



Dining Room Fireplace (17 of 26)



Cobe Estate Bluff Road Northport, Waldo, Maine Frank A. Beard 7/83 Me. Historic Preservation Comm Dining Room Decorative Detail (18 of 26)



Cobe Estate Bluff Ro