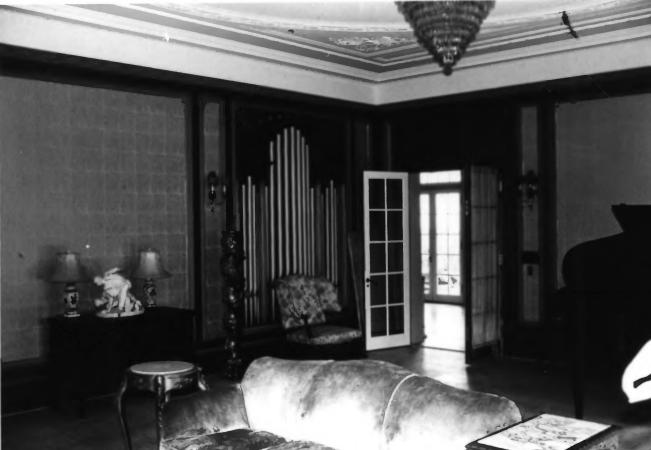

(12 of 26)

Music Room Looking N (13 of 26)

Music Room Ceiling Detail (14 of 26)

Lintel at SE End of Hall (15 of 26)

Dining Room Looking North (16 of 26)

Dining Room Fireplace (17 of 26)

Cobe Estate Bluff Road Northport, Waldo, Maine Frank A. Beard 7/83 Me. Historic Preservation Comm Dining Room Decorative Detail (18 of 26)