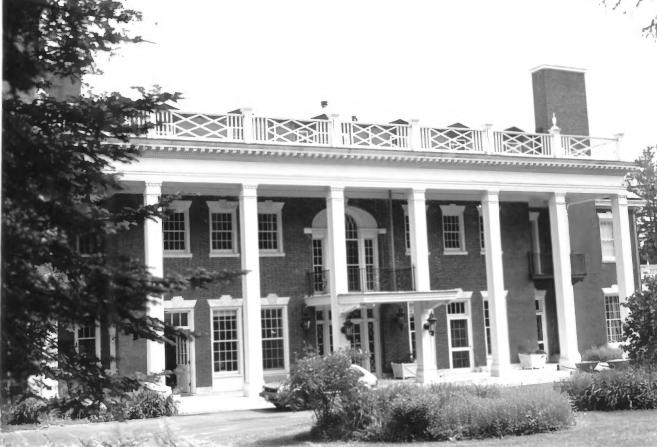

### (1 of 26)



View from E

### (2 of 26)



#### View from SE

#### (3 of 26)



Detail Showing Master Bedroom Balcony (4 of 26)



View from S

#### (5 of 26)



#### (6 of 26)



Cobe Estate Bluff Road Northport, Waldo, Maine Frank A. Beard 7/83 Me. Historic Preservation Comm. Detail of SW Entrance (7 of 26)



#### View from NE

#### (8 of 26)



Cobe Estate Bluff Road Northport, Waldo, Maine Frank A. Beard 7/83 Me. Historic Preservation Comm. Ground Floor Hall Looking NW (9 of 26)



Hall Ceiling Detail (10 of 26)



Hall Decorative Detail (11 of 26)



(12 of 26)



Music Room Looking N (13 of 26)



Music Room Ceiling Detail (14 of 26)



Lintel at SE End of Hall (15 of 26)



Dining Room Looking North (16 of 26)



Dining Room Fireplace (17 of 26)



Cobe Estate Bluff Road Northport, Waldo, Maine Frank A. Beard 7/83 Me. Historic Preservation Comm Dining Room Decorative Detail (18 of 26)



Cobe Estate Bluff Road Northport, Waldo, Maine Fran