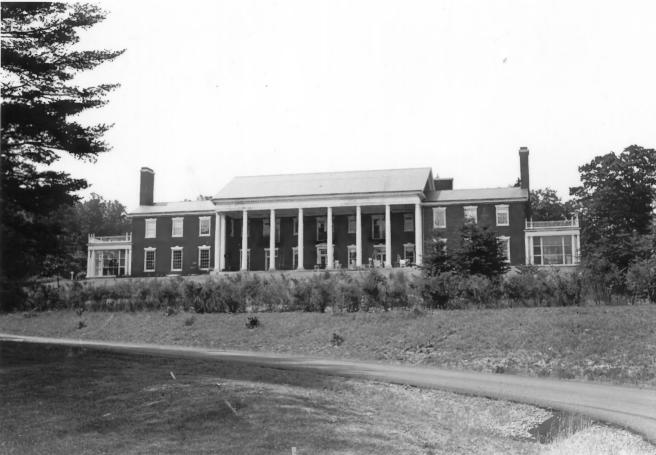

### (1 of 26)



View from E

### (2 of 26)



#### View from SE

#### (3 of 26)



Detail Showing Master Bedroom Balcony (4 of 26)



View from S

#### (5 of 26)



#### (6 of 26)



Cobe Estate Bluff Road Northport, Waldo, Maine Frank A. Beard 7/83 Me. Historic Preservation Comm. Detail of SW Entrance (7 of 26)



#### View from NE

#### (8 of 26)



Cobe Estate Bluff Road Northport, Waldo, Maine Frank A. Beard 7/83 Me. Historic Preservation Comm. Ground Floor Hall Looking NW (9 of 26)



Hall Ceiling Detail (10 of 26)



Hall Decorative Detail (11 of 26)



(12 of 26)



Music Room Looking N (13 of 26)



Music Room Ceiling Detail (14 of 26)



Lintel at SE End of Hall (15 of 26)



Dining Room Looking North (16 of 26)



Dining Room Fireplace (17 of 26)



Cobe Estate Bluff Road Nort