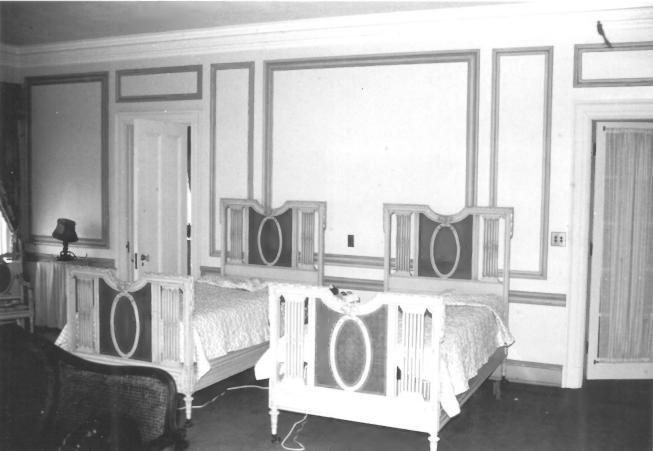

Cobe Estate Bluff Road Northport, Waldo, Maine Frank A. Beard 7/83 Me. Historic Preservation Comm. Master Bedroom Fireplace Looking SW (25 of 26)

Cobe Estate Bluff Road Northport, Waldo, Maine Frank A. Beard 7/83 Me. Historic Preservation Comm NW Bedroom Looking E (26 of 26)