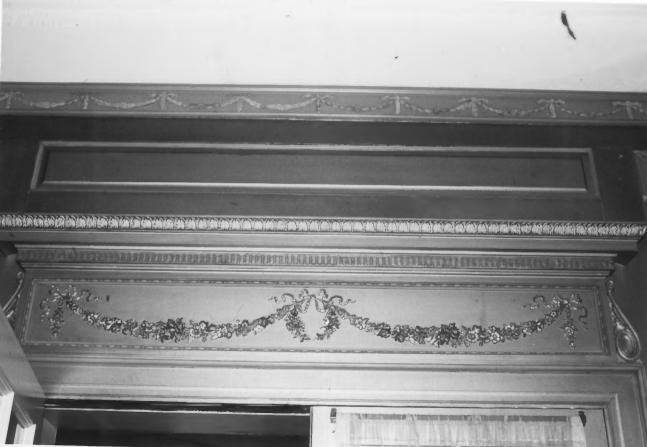

(12 of 26)

Music Room Looking N (13 of 26)

Music Room Ceiling Detail (14 of 26)

Lintel at SE End of Hall (15 of 26)

Dining Room Looking North (16 of 26)

Dining Room Fireplace (17 of 26)

Cobe Estate Bluff Road Northport, Waldo, Maine Frank A. Beard 7/83 Me. Historic Preservation Comm Dining Room Decorative Detail (18 of 26)