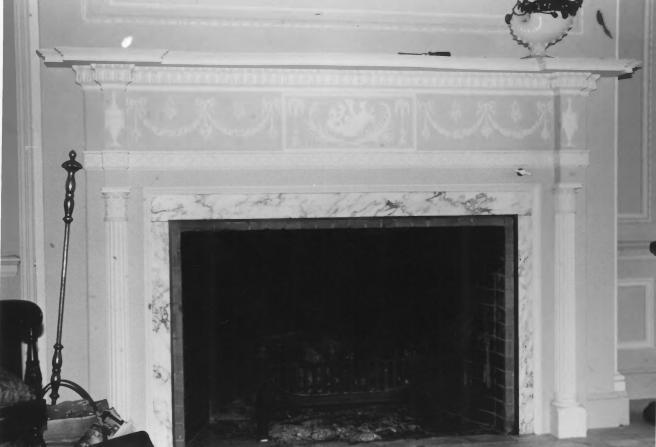

(12 of 26)

Music Room Looking N (13 of 26)

Music Room Ceiling Detail (14 of 26)

Lintel at SE End of Hall (15 of 26)

Dining Room Looking North (16 of 26)

Dining Room Fireplace (17 of 26)

Cobe Estate Bluff Road Northport, Waldo, Maine Frank A. Beard 7/83 Me. Historic Preservation Comm Dining Room Decorative Detail (18 of 26)

Cobe Estate Bluff Road Northport, Waldo, Maine Frank A. Beard 7/83 Me. Historic Preservation Comm. Study Looking W (19 of 26)

Cobe Estate Bluff Road Northport, Waldo, Maine Frank A. Beard 7/83 Me. Historic Preservation Comm.