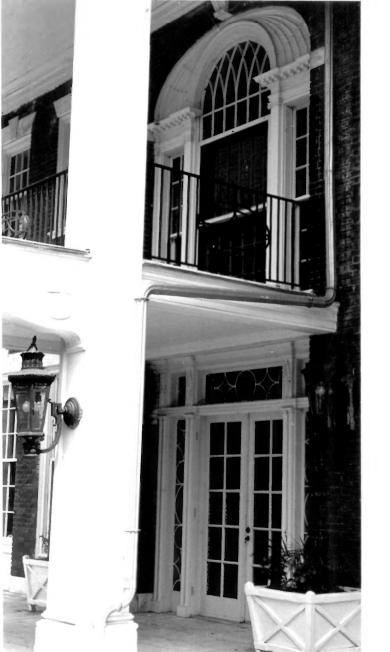

### (1 of 26)



View from E

### (2 of 26)



#### View from SE

#### (3 of 26)



Detail Showing Master Bedroom Balcony (4 of 26)



View from S

#### (5 of 26)



#### (6 of 26)



Cobe Estate Bluff Road Northport, Waldo, Maine Frank A. Beard 7/83 Me. Historic Preservation Comm. Detail of SW Entrance (7 of 26)



#### View from NE

#### (8 of 26)



Cobe Estate Bluff Road Northport, Waldo, Maine Frank A. Beard 7/83 Me. Historic Preservation Comm. Ground Floor Hall Looking NW (9 of 26)



Hall Ceiling Detail (10 of 26)



Hall Decorative Detail (11 of 26)



(12 of 26)



Music Room Looking N (13 of 26)



Music Room Ceiling Detail (14 of 26)



Lintel at SE End of Hall (15 of 26)



Dining Room Looking North (16 of 26)



Dining Room Fireplace (17 of 26)



Cobe Estate Bluff Road Northport, Waldo, Maine Frank A. Beard 7/83 Me. Historic Preservation Comm Dining Room Decorative Detail (18 of 26)



Cobe Estate Bluff Road Northport, Waldo, Maine Frank A. Beard 7/83 Me