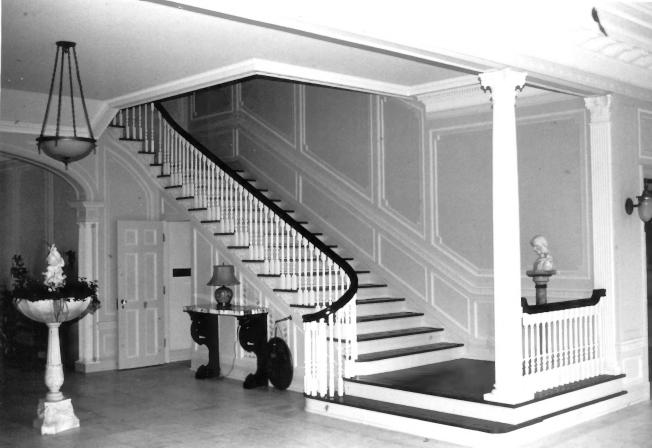

Study Ceiling Detail (20 of 26)

Cobe Estate Bluff Road Northport, Waldo, Maine Frank A. Beard 7/83 Me. Historic Preservation Comm. NW Staircase

(21 of 26)

Cobe Estate Bluff Road Northport, Waldo, Maine Frank A. Beard 7/83 Me. Historic Preservation Comm. SE Staircase Detail