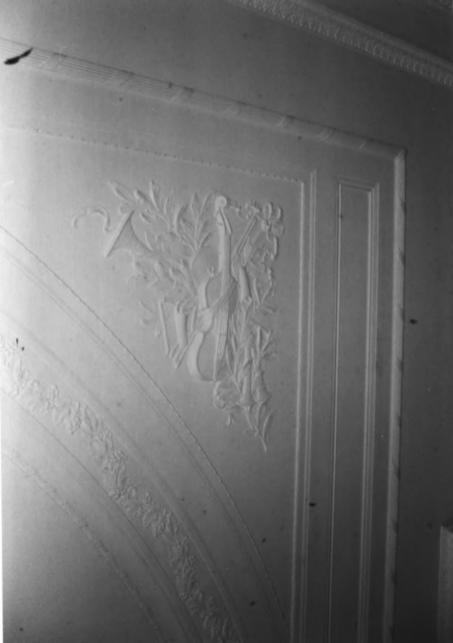

(12 of 26)

Music Room Looking N (13 of 26)

Music Room Ceiling Detail (14 of 26)

Lintel at SE End of Hall (15 of 26)

Dining Room Looking North (16 of 26)

Dining Room Fireplace (17 of 26)

Cobe Estate Bluff Road Northport, Waldo, Maine Frank A. Beard 7/83 Me. Historic Preservation Comm Dining Room Decorative Detail (18 of 26)