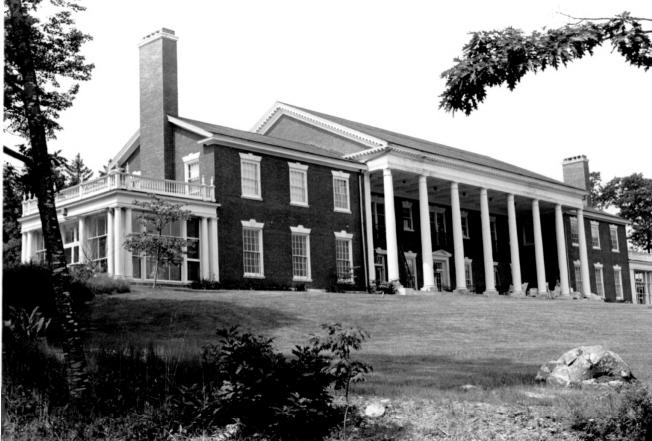

### (1 of 26)



View from E

### (2 of 26)



#### View from SE

#### (3 of 26)



Detail Showing Master Bedroom Balcony (4 of 26)



View from S

#### (5 of 26)



#### (6 of 26)



Cobe Estate Bluff Road Northport, Waldo, Maine Frank A. Beard 7/83 Me. Historic Preservation Comm. Detail of SW Entrance (7 of 26)



#### View from NE

#### (8 of 26)



Cobe Estate Bluff Road Northport, Waldo, Maine Frank A. Beard 7/83 Me. Historic Preservation Comm. Ground Floor Hall Looking NW (9 of 26)



Hall Ceiling Detail (10 of 26)



Hall Decorative Detail (11 of 26)



(12 of 26)



Music Room Looking N (13 of 26)



Music Room Ceiling Detail (14 of 26)



Lintel at SE End of Hall (15 of 26)



Dining Room Looking North (16 of 26)



Dining Room Fireplace (17 of 26)



Cobe Estate Bluff Road Northport, Waldo, Mai