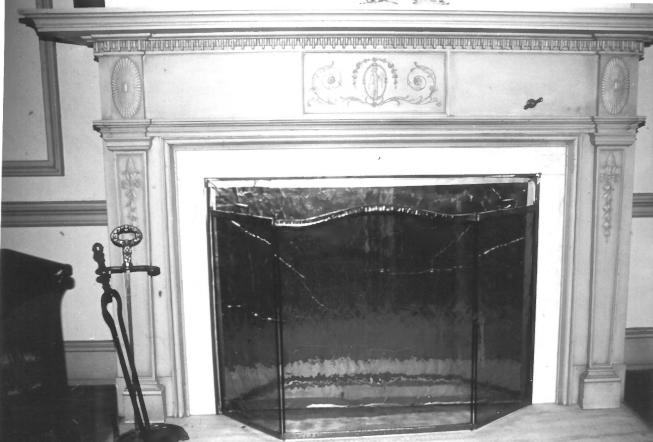

Cobe Estate Bluff Road Northport, Waldo, Maine Frank A. Beard 7/83 Me. Historic Preservation Comm. Master Bedroom Fireplace Looking SW (25 of 26)

Cobe Estate Bluff Road Northport, Waldo, Maine Frank A. Beard 7/83 Me. Historic Preservation Comm NW Bedroom Looking E (26 of 26)