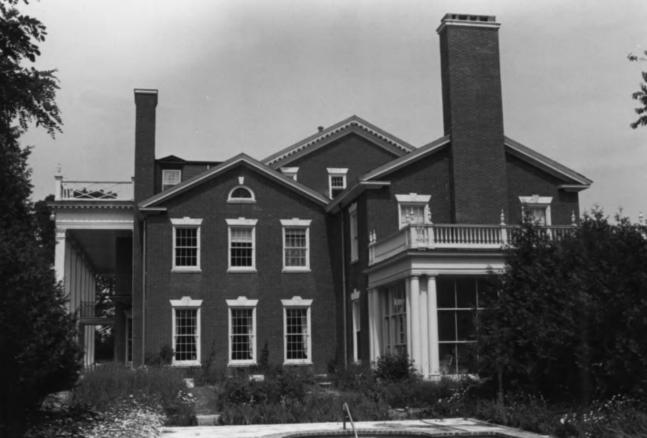

### (1 of 26)



View from E

### (2 of 26)



#### View from SE

#### (3 of 26)



Detail Showing Master Bedroom Balcony (4 of 26)



View from S

#### (5 of 26)



#### (6 of 26)



Cobe Estate Bluff Road Northport, Waldo, Maine Frank A. Beard 7/83 Me. Historic Preservation Comm. Detail of SW Entrance (7 of 26)



#### View from NE

#### (8 of 26)



Cobe Estate Bluff Road Northport, Waldo, Maine Frank A. Beard 7/83 Me. Historic Preservation Comm. Ground Floor Hall Looking NW (9 of 26)



Hall Ceiling Detail (10 of 26)



Hall Decorative Detail (11 of 26)



(12 of 26)



Music Room Looking N (13 of 26)



Music Room Ceiling Detail (14 of 26)



Lintel at SE End of Hall (15 of 26)



Dining Room Looking North (16 of 26)



Dining Room Fireplace (17 of 26)



Cobe Estate Bluff Road Northport, Waldo, Maine Frank A. Beard 7/83 Me. His