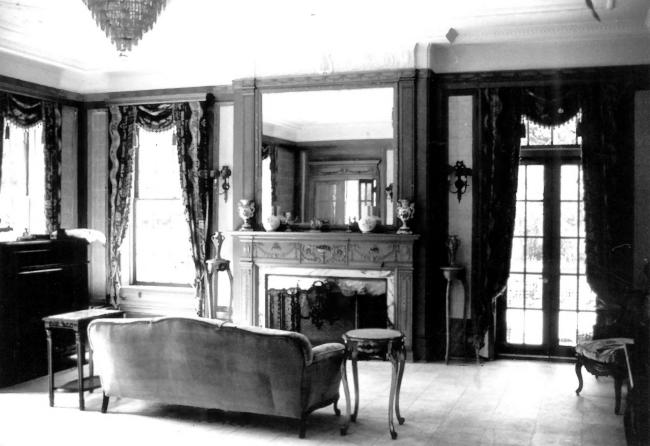

(12 of 26)

Music Room Looking N (13 of 26)

Music Room Ceiling Detail (14 of 26)

Lintel at SE End of Hall (15 of 26)

Dining Room Looking North (16 of 26)

Dining Room Fireplace (17 of 26)

Cobe Estate Bluff Road Northport, Waldo, Maine Frank A. Beard 7/83 Me. Historic Preservation Comm Dining Room Decorative Detail (18 of 26)