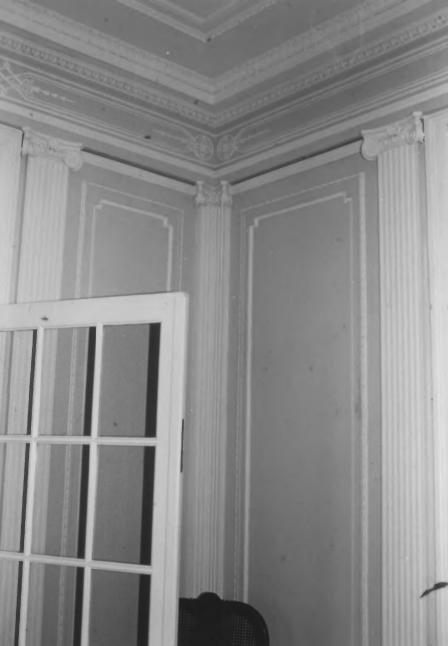

(12 of 26)

Music Room Looking N (13 of 26)

Music Room Ceiling Detail (14 of 26)

Lintel at SE End of Hall (15 of 26)

Dining Room Looking North (16 of 26)

Dining Room Fireplace (17 of 26)

Cobe Estate Bluff Road Northport, Waldo, Maine Frank A. Beard 7/83 Me. Historic Preservation Comm Dining Room Decorative Detail (18 of 26)