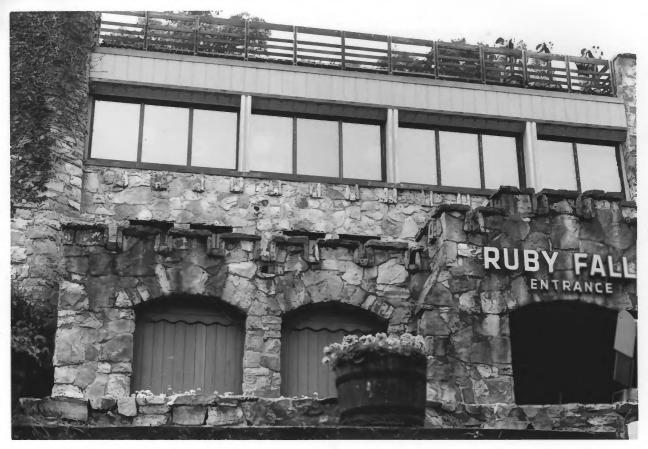

elevation, facing W

#10 of 21

Lookout Mountain Caverns and Cavern Castle Scenic Highway Chattanooga, Hamilton County, Tennessee Photo: Vicky Karhu Date: July 1985 Neg.: Vicky Karhu Chattanooga, Tennessee Cavern Castle, detail of facade

Lookout Mountain Caverns and Cavern Castle Scenic Highway Chattanooga, Hamilton County, Tennessee Photo: Vicky Karhu Date: July 1985 Neg.: Vicky Karhu Chattanooga, Tennessee Cavern Castle, SE elevation, facing NW #12 of 21