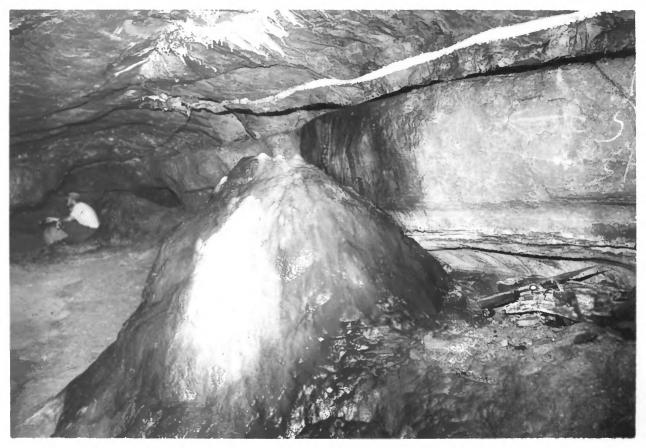

Lookout Mountain Caverns and Cavern Castle Scenic Highway Chattanooga, Hamilton County, Tennessee Photo: R. Bruce Wilkey Date: August 1984 Neg.: R. Bruce Wilkey Signal Mountain, Tennessee Lower cavern, flowstone