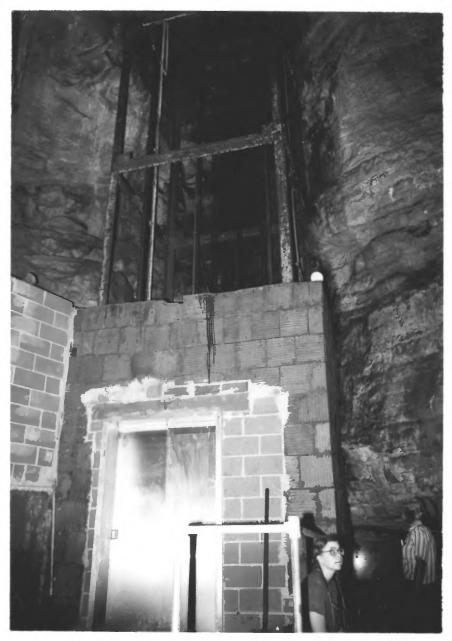

Lookout Mountain Caverns and Cavern Castle Scenic Highway Chattanooga, Hamilton County, Tennessee Photo: R. Bruce Wilkey Date: August 1984 Neg.: R. Bruce Wilkey Signal Mountain, Tennessee Detail of elevator #3 of 21