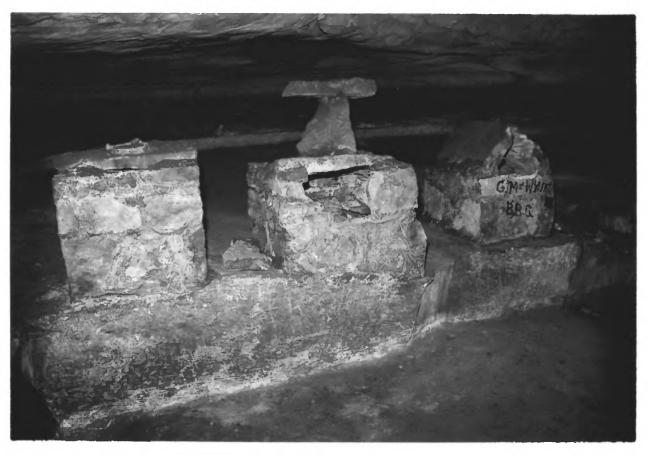

Lookout Mountain Caverns and Cavern Castle Scenic Highway Chattanooga, Hamilton County, Tennessee Photo: R. Bruce Wilkey Date: August 1984 Neg.: R. Bruce Wilkey Signal Mountain, Tennessee Lower cavern, stone boxes #6 of 21