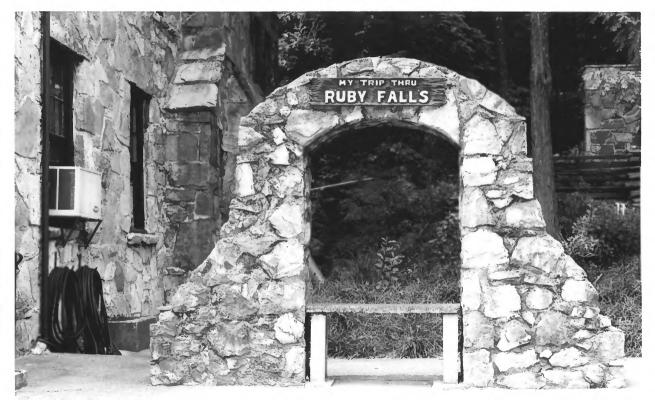

Lookout Mountain Caverns and Cavern Castle Scenic Highway Chattanooga, Hamilton County, Tennessee Photo: Vicky Karhu Date: July 1985 Neg.: Vicky Karhu Chattanooga, Tennessee Stone arch and SE elevation of Cavern Castle #16 of 21