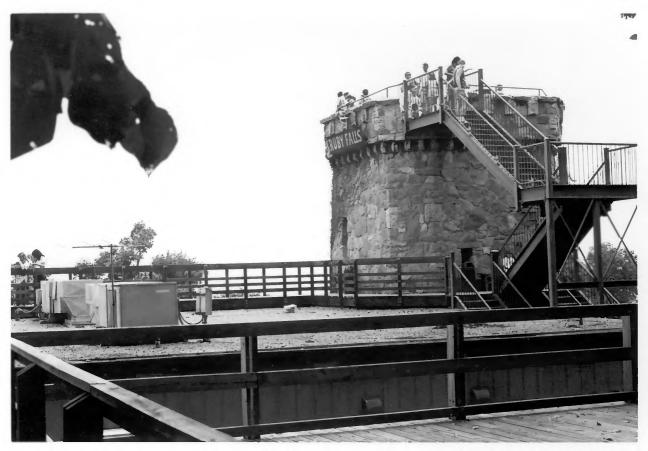

Lookout Mountain Caverns and Cavern Castle Scenic Highway Chattanooga, Hamilton County, Tennessee Photo: Vicky Karhu Date: July 1985 Neg.: Vicky Karhu Chattanooga, Tennessee Cavern Castle, detail of tower #15 of 21