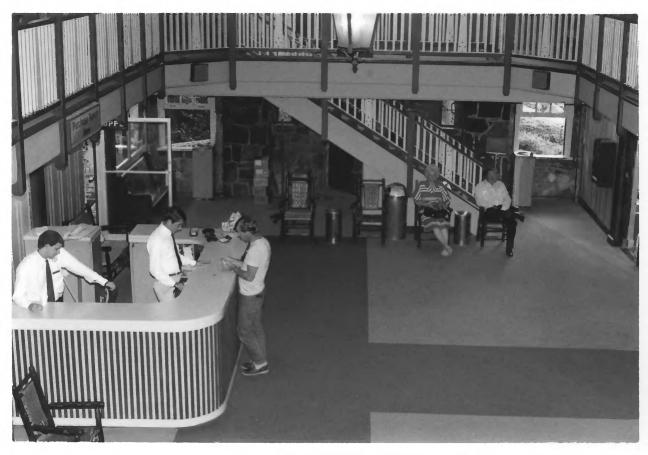

Lookout Mountain Caverns and Cavern Castle Scenic Highway Chattanooga, Hamilton County, Tennessee Photo: Martha Steiner Date: June 1985 Neg.: Ruby Falls Chattanooga, Tennessee Interior detail, Cavern Castle lobby #19 of 21