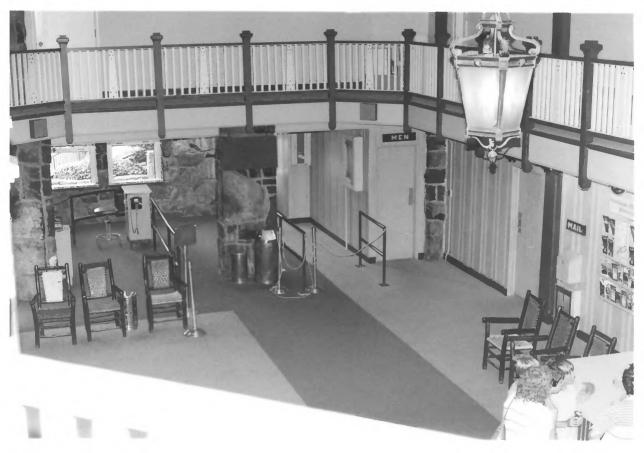

Lookout Mountain Caverns and Cavern Castle Scenic Highway Chattanooga, Hamilton County, Tennessee Photo: Martha Steiner Date: June 1985 Neg: Ruby Falls Chattanooga, Tennessee

Interior detail, Cavern Castle lobby

#20 of 21

Lookout Mountain Caverns and Cavern Castle Scenic Highway Chattanooga, Hamilton County, Tennessee Photo: Martha Steiner Date: June 1985 Neg.: Ruby Falls Chattanooga, Tennessee

Interior detail. Cavern Castle fireplace