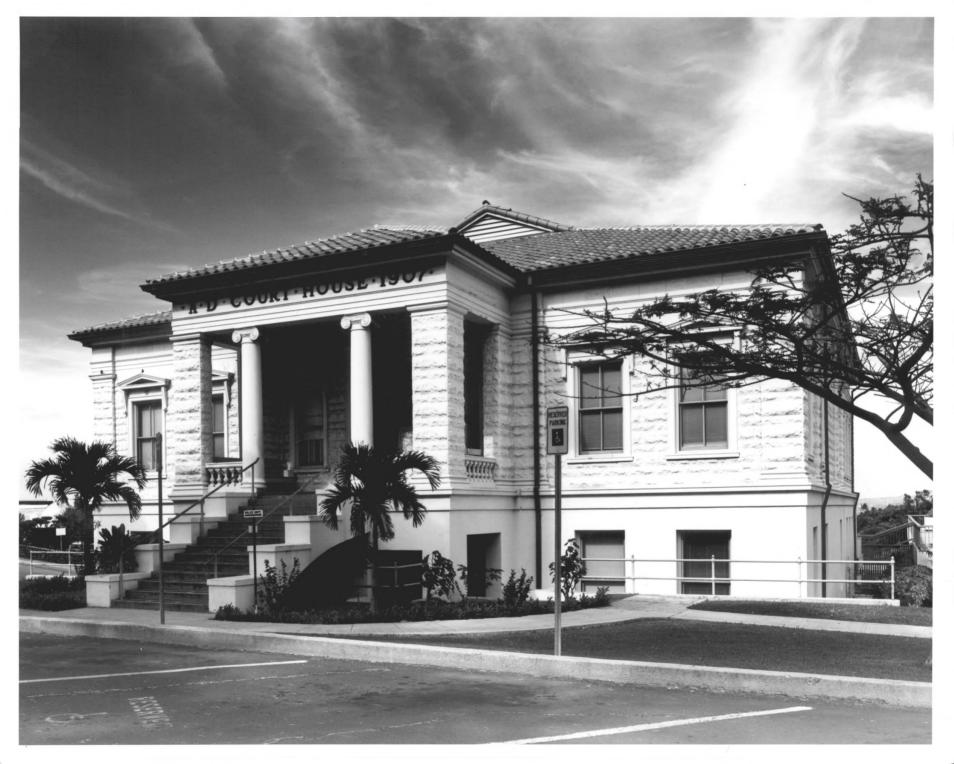

District Court Building Wailuku Civic Center Historic District Wailuku, Maui Island, Hawaii

Photo by Rick Regan, 5/21/81 Neg in State Hist Pres Office Looking West at front elevation Photo 1 of 5

Police Station Wailuku Civic Center Historic District Wailuku, Maui Island, Hawaii Photo by Rick Regan 5/21/81