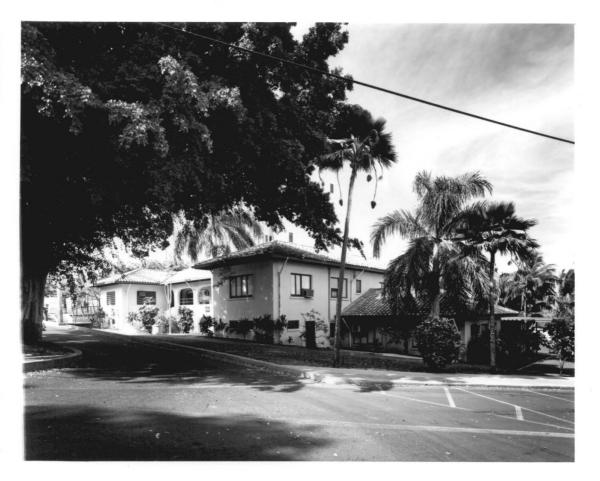

Photo by Rick Regan 5/21/81
Neg in State Hist Pres Office
Looking east at front elevation
Photo 2 of5

Police Station Wailuku Civic Center Historic District

Wailuku, Maui Island, Hawaii Photo by Rick Regan 5/21/81 Neg in State Hist Pres Office Looking north at Kaohu St. elevation Photo 3 of 5