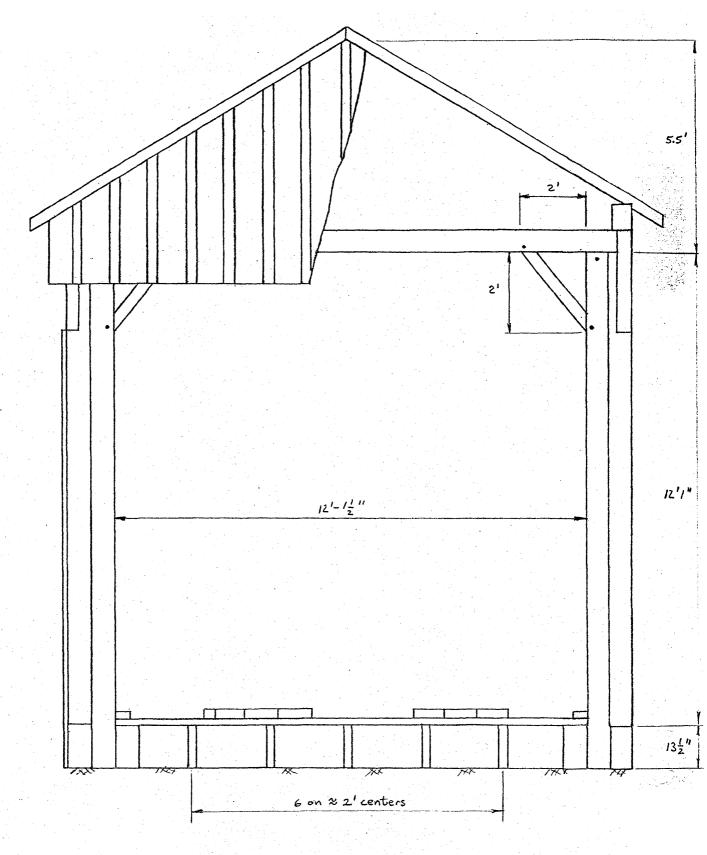

DESCRIBE THE PRESENT AND ORIGINAL (IF KNOWN) PHYSICAL APPEARANCE

The Walkersville Covered Bridge is 12 feet-12 inches wide and 39 feet-4 inches long. It has board-and-batten siding and a standing seam metal roof. The trusses, which are of the queenpost type, have two- $7\frac{1}{2} \times 13\frac{1}{2}$  inch centerposts, which are separated by the 7 x 9 inch top chord and divide the truss into three panels. Making up the bottom chord are two-8 x 131/2 inch timbers, between which fit the 71 x 91 inch diagonals. A pair of 5 x 112 inch transverse floor beams, that are bolted to the bases of the centerposts below the bottom chords, support the bottom chord and floor stringers at midspan. Tie rods, located at the four ends of the bottom chords are attached to the abutments with an iron loop and are bolted to end blocks resting on the top of the bottom chords.