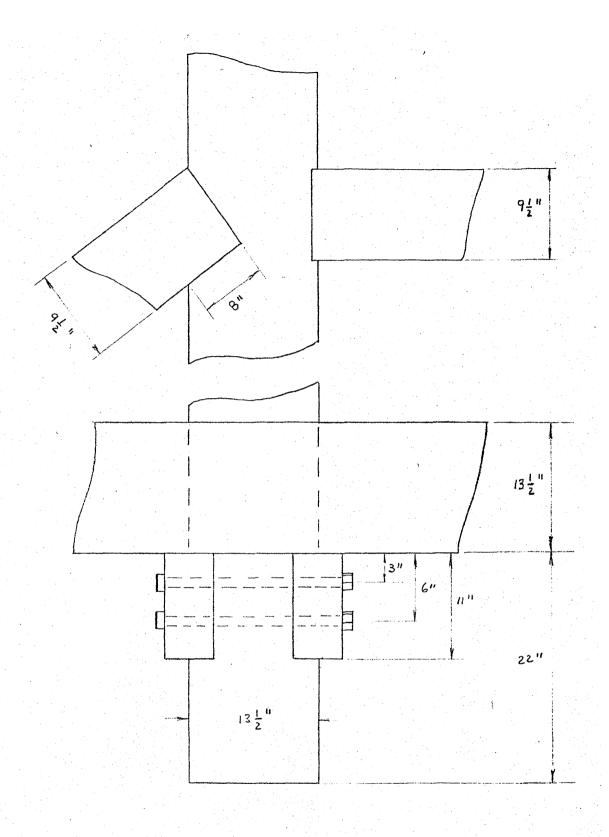

DESCRIBE THE PRESENT AND ORIGINAL (IF KNOWN) PHYSICAL APPEARANCE

The Walkersville Covered Bridge is 12 feet-12 inches wide and 39 feet-4 inches long. It has board-and-batten siding and a standing seam metal roof. The trusses, which are of the queenpost type, have two- $7\frac{1}{2} \times 13\frac{1}{2}$  inch centerposts, which are separated by the 7 x 9 inch top chord and divide the truss into three panels. Making up the bottom chord are two-8 x 131/2 inch timbers, between which fit the 71 x 91 inch diagonals. A pair of 5 x 112 inch transverse floor beams, that are bolted to the bases of the centerposts below the bottom chords, support the bottom chord and floor stringers at midspan. Tie rods, located at the four ends of the bottom chords are attached to the abutments with an iron loop and are bolted to end blocks resting on the top of the bottom chords.