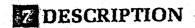

DESCRIBE THE PRESENT AND ORIGINAL (IF KNOWN) PHYSICAL APPEARANCE

The Walkersville Covered Bridge is 12 feet-12 inches wide and 39 feet-4 inches long. It has board-and-batten siding and a standing seam metal roof. The trusses, which are of the queenpost type, have two- $7\frac{1}{2} \times 13\frac{1}{2}$  inch centerposts, which are separated by the 7 x 9 inch top chord and divide the truss into three panels. Making up the bottom chord are two-8 x 131/2 inch timbers, between which fit the 71 x 91 inch diagonals. A pair of 5 x 112 inch transverse floor beams, that are bolted to the bases of the centerposts below the bottom chords, support the bottom chord and floor stringers at midspan. Tie rods, located at the four ends of the bottom chords are attached to the abutments with an iron loop and are bolted to end blocks resting on the top of the bottom chords.