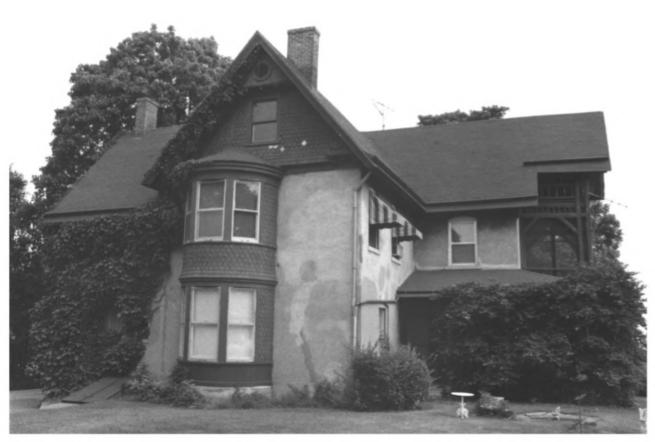

## FEB 5 - 1982

"Old House"-Jagger-Churchill House 201 Spring Street Burlington, Iowa Photo No. 4 MAR 5 1982 By: Martha Bowers Date: 4/80 View: Southeast view

FEB 5 - 1982

"Old House"-Jagger-Churchill House 201 Spring Street Burlington, Iowa Photo No. 5 5 1982 By: Martha Bowers MAR Date 4/80 View: East view FEB 5 - 1982