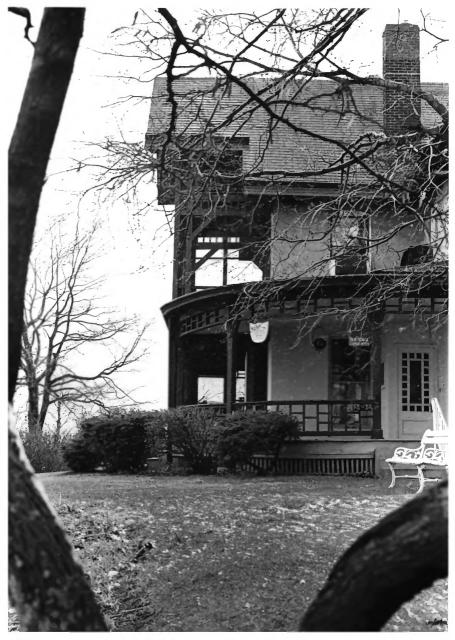

"Old House"-Jagger-Churchill House 201 Spring Street Burlington, Iowa MAR 5 1982 Photo No. 3 By: Martha Bowers Date: 4/80 View:North side