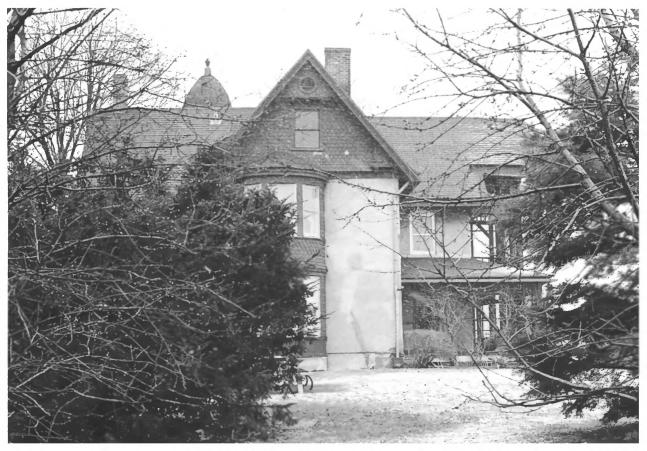

"Old House"-Jagger-Churchill House 201 Spring Street MAR 5 1982 Burlington, Iowa Photo No. 1 By: Martha Bowers Date:4/80 View: North side FEB 5 - 1982

"Old House"-Jagger-Churchill House 201 Spring Street Burlington, Iowa Photo No. 2 5 1982 By: Martha Bowers Date 4/80 View: South side FEB 5 - 1982