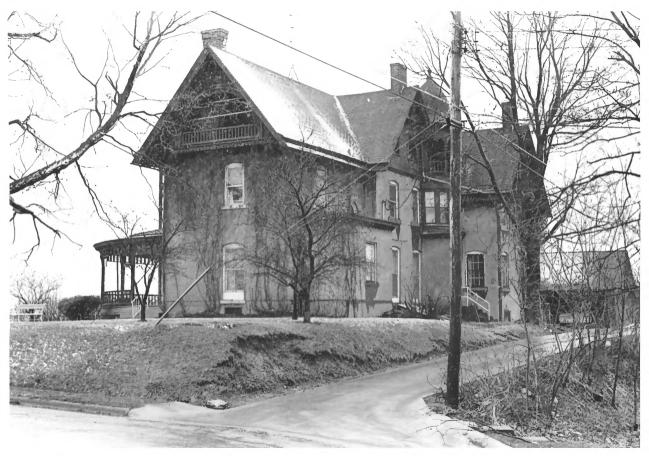

"Old House"-Jagger-Churchill House 201 Spring Street Burlington, Iowa MAR 5 1982 Photo No. 6 By: Martha Bowers Date: 4/80 View: West view FEB 5 - 1982