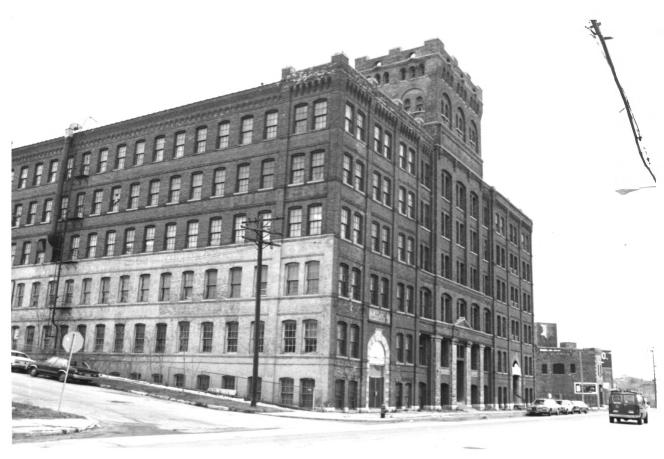

NEG. FILED: State Hist. Soc. of Wisc.

VIEW FROM: N NE E SE S SW NW

PHOTO NUMBER: 2 of 9

MAYER BOOT & SHOE CO. 116 E. Walnut Street Milwaukee, Milwaukee County, WI Photo by R.D. Wenger. March, 1984 Neg. at WI Hist. Society

View from southwest. Photo #3 of 9

MAYER BOOT & SHOE CO. 1722 N. First Street Milwaukee, Milwaukee County, WI Photo by R.D. Wenger. March, 1984 Neg. at WI Hist. Society

View from west. Photo #4 of 9

MAYER BOOT & SHOE CO. 1722 N. First Street Milwaukee, Milwaukee County, WI Photo by R.D. Wenger. March, 1984 Neg. at WI Hist. Society View from west. Photo #5 of 9