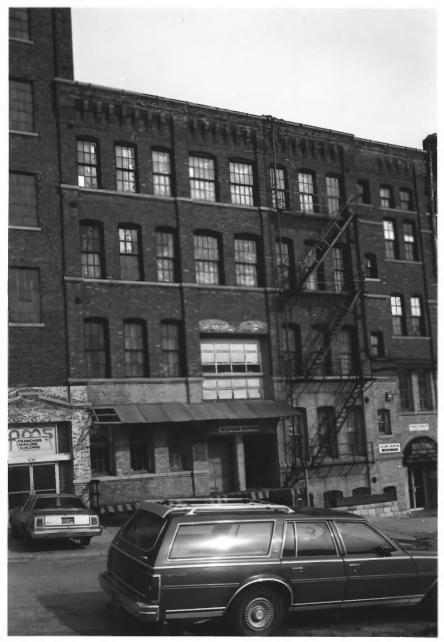

NAME: F. Mayer Boot & Shoe Co. ADDRESS: 116 E. Walnut Street

LOCATION: Milwaukee, Milw. County, WI. PHOTOGRAPHER: Resource Design Group, Inc.

DATE OF PHOTO: Fall 1983

NEG. FILED: State Hist. Soc. of Wisc.

VIEW FROM: N NE E SE S SW W NW

PHOTO NUMBER: 1049

NAME: F. Mayer Boot & Shoe Co.
ADDRESS: 116 E. Walnut Street

LOCATION: Milwaukee, Milw. County, WI.
PHOTOGRAPHER: Resource Design Group, Inc.

DATE OF PHOTO: Fall 1983

NEG. FILED: State Hist. Soc. of Wisc.

VIEW FROM: N NE E SE S SW NW

PHOTO NUMBER: 2 of 9

MAYER BOOT & SHOE CO. 116 E. Walnut Street Milwaukee, Milwaukee County, WI Photo by R.D. Wenger. March, 1984 Neg. at WI Hist. Society