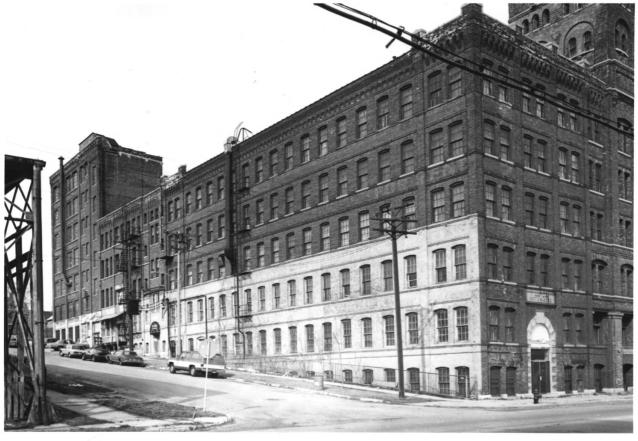

View from southwest. Photo #3 of 9

MAYER BOOT & SHOE CO. 1722 N. First Street Milwaukee, Milwaukee County, WI Photo by R.D. Wenger. March, 1984 Neg. at WI Hist. Society

View from west. Photo #4 of 9

MAYER BOOT & SHOE CO. 1722 N. First Street Milwaukee, Milwaukee County, WI Photo by R.D. Wenger. March, 1984 Neg. at WI Hist. Society View from west. Photo #5 of 9

MAYER BOOT & SHOE CO. 1726 N. First Street Milwaukee, Milwaukee County, WI Photo by R.D. Wenger, March. 1984 Neg. at WI Hist. Society View from northwest. Photo #6 of 9

NAME: F. Mayer Boot & Shoe Co.
ADDRESS: 116 E. Walnut Street (interior)
LOCATION: Milwaukee. Milw. County, WI.