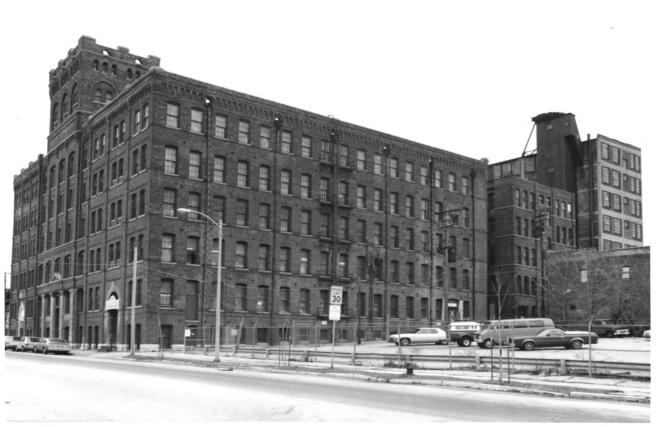

NAME: F. Mayer Boot & Shoe Co. ADDRESS: 116 E. Walnut Street

LOCATION: Milwaukee, Milw. County, WI. PHOTOGRAPHER: Resource Design Group, Inc.

DATE OF PHOTO: Fall 1983

NEG. FILED: State Hist. Soc. of Wisc.

VIEW FROM: N NE E SE S SW W NW

PHOTO NUMBER: 1049

NAME: F. Mayer Boot & Shoe Co.
ADDRESS: 116 E. Walnut Street

LOCATION: Milwaukee, Milw. County, WI.
PHOTOGRAPHER: Resource Design Group, Inc.

DATE OF PHOTO: Fall 1983

NEG. FILED: State Hist. Soc. of Wisc.

VIEW FROM: N NE E SE S SW NW

PHOTO NUMBER: 2 of 9

MAYER BOOT & SHOE CO. 116 E. Walnut Street Milwaukee, Milwaukee County, WI Photo by R.D. Wenger. March, 1984 Neg. at WI Hist. Society