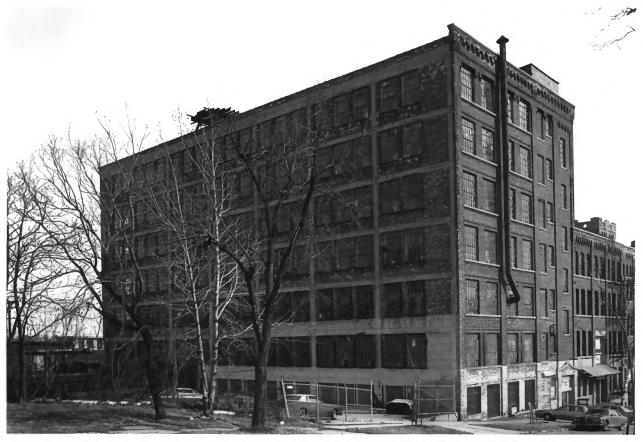

View from southwest. Photo #3 of 9

MAYER BOOT & SHOE CO. 1722 N. First Street Milwaukee, Milwaukee County, WI Photo by R.D. Wenger. March, 1984 Neg. at WI Hist. Society

View from west. Photo #4 of 9

MAYER BOOT & SHOE CO. 1722 N. First Street Milwaukee, Milwaukee County, WI Photo by R.D. Wenger. March, 1984 Neg. at WI Hist. Society View from west. Photo #5 of 9

MAYER BOOT & SHOE CO. 1726 N. First Street Milwaukee, Milwaukee County, WI Photo by R.D. Wenger, March. 1984 Neg. at WI Hist. Society View from northwest. Photo #6 of 9

NAME: F. Mayer Boot & Shoe Co.
ADDRESS: 116 E. Walnut Street (interior)
LOCATION: Milwaukee. Milw. County, WI.