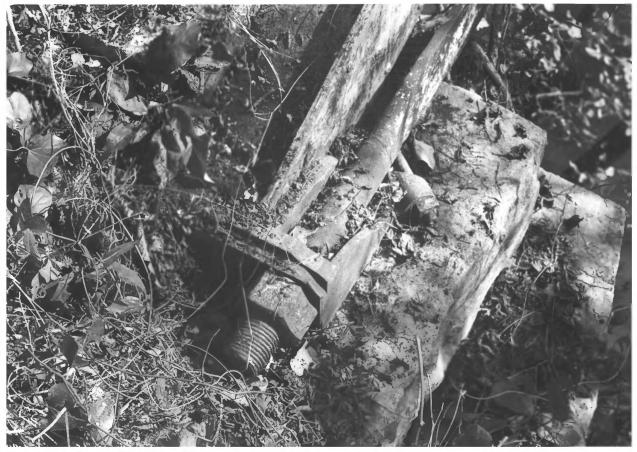

Kelso Bowstring Arch Truss Bridge Kelso vicinity, Lincoln Co., Tennessee Photographer: George Fielder Date: November 1981 Negative: Tennessee Historical Commission View: Detail of north west corner bearing plate and bottom chord connection 5 of 6