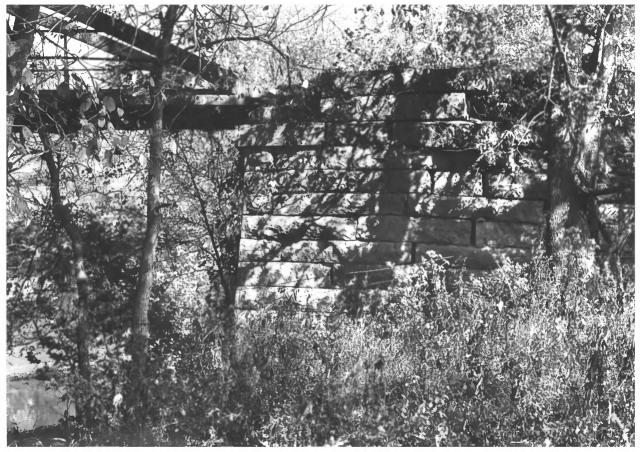

Kelso Bowstring Arch Truss Bridge Kelso vicinity, Lincoln Co., Tennessee Photographer: George Fielder Date: November 1981 Negative: Tennessee Historical Commission View: facing east; west elevation of south abutment and wing wall 6 of 6