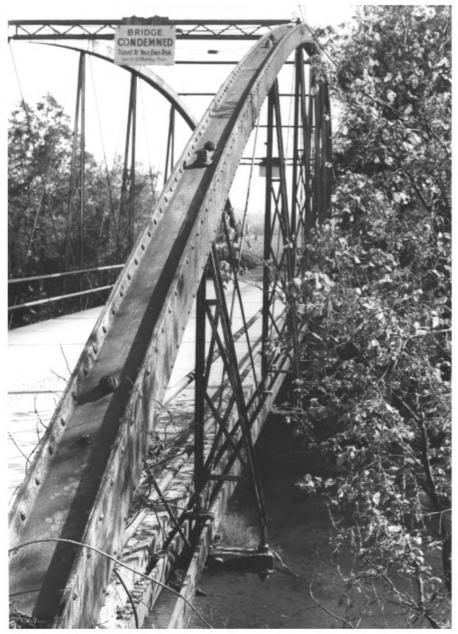

Kelso Bowstring Arch Truss Bridge Kelso vicinity, Lincoln Co., Tennessee Photographer: George Fielder Date: November 1981 Negative: Tennessee Historical Commission View: west elevation 3 of 6

Kelso Bowstring Arch Truss Bridge Kelso vicinity, Lincoln Co., Tennessee Photographer: George Fielder Date: November 1981 Negative: Tennessee Historical Commission View: facing south east; detail of arch and vertical hangers. 4 of 6