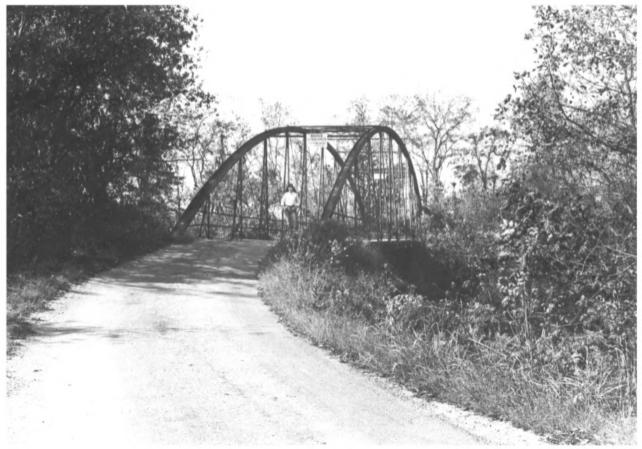

Kelso Bowstring Arch Truss Bridge Kelso vicinity, Lincoln Co., Tennessee Photographer: George Fielder Date: November 1981 Negative: Tennessee Historical Commission View: Facing northwest 1 of 6

Kelso Bowstring Arch Truss Bridge Kelso vicinity, Lincoln Co., Tennessee Photographer: George Fielder Date: November 1981 Negative: Tennessee Historical Commission View: north portal 2 of 6