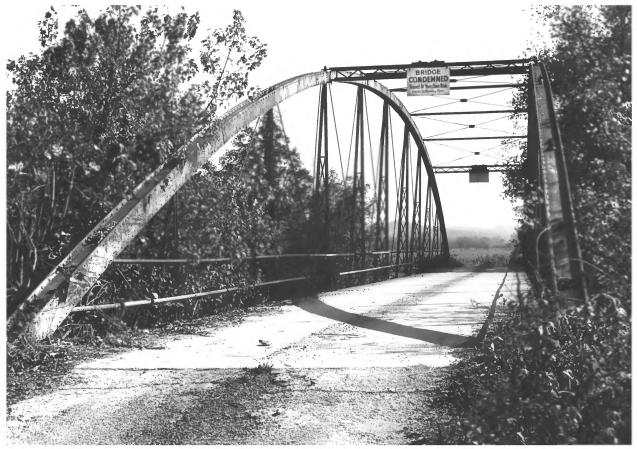

Kelso Bowstring Arch Truss Bridge Kelso vicinity, Lincoln Co., Tennessee Photographer: George Fielder Date: November 1981 Negative: Tennessee Historical Commission View: Facing northwest 1 of 6

Kelso Bowstring Arch Truss Bridge Kelso vicinity, Lincoln Co., Tennessee Photographer: George Fielder Date: November 1981 Negative: Tennessee Historical Commission View: north portal 2 of 6