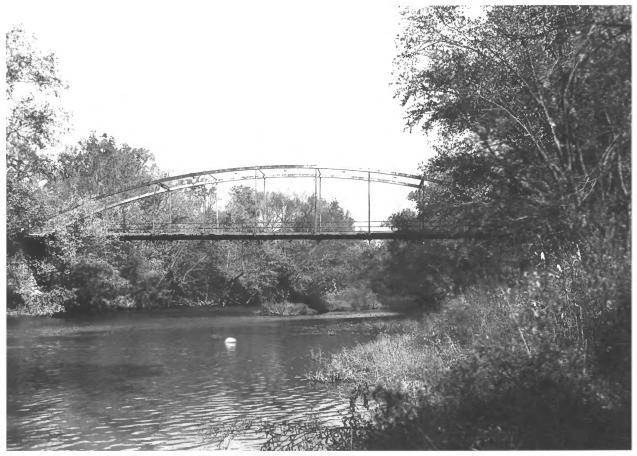

Kelso Bowstring Arch Truss Bridge Kelso vicinity, Lincoln Co., Tennessee Photographer: George Fielder Date: November 1981 Negative: Tennessee Historical Commission View: west elevation 3 of 6

Kelso Bowstring Arch Truss Bridge Kelso vicinity, Lincoln Co., Tennessee Photographer: George Fielder Date: November 1981 Negative: Tennessee Historical Commission View: facing south east; detail of arch and vertical hangers. 4 of 6