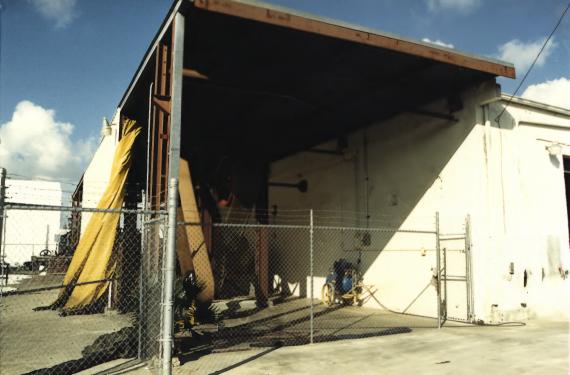

7. Photo #1A

6. View looking northeast of engine and shed

- 1. I. & E. Greenwald Steam Engine #1058 2. 3898 Shipping Avenue, Miami, Florida 3. Finlay Matheson 4. 1987
- 5. Finlay Matheson6. View looking north of engine and shed

7. Photo #2A

- 1. I. & E. Greenwald Steam Engine #1058
- 2. 3898 Shipping Avenue, Miami, Florida
- 3. Finlay Matheson
- 4. 1987
- 5. Finlay Matheson

7. Photo #3A

6. View looking northeast of engine and shed