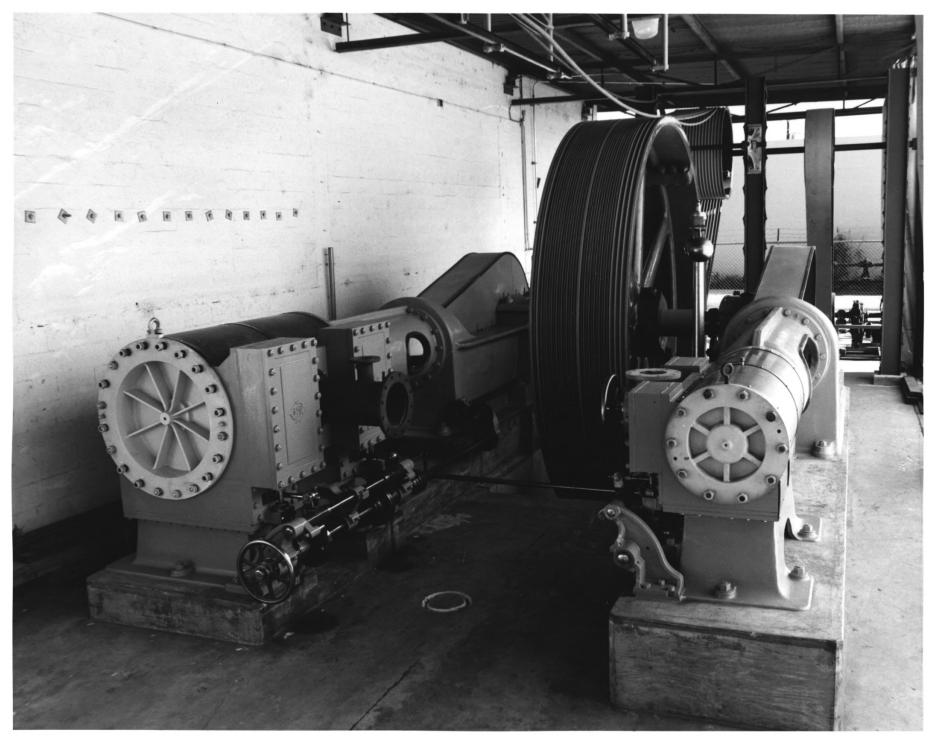

1. I. & E. Greenwald Steam Engine #1058 2. 3898 Shipping Avenue, Miami, Florida 3. Jim Kern 4. 1986 5. Finlay Matheson 6. Engine cylinders and flywheel

7. Photo #1 of 2

1. I. & E. Greenwald Steam Engine #1058 2. 3898 Shipping Avenue, Miami, Florida 3. Jim Kern