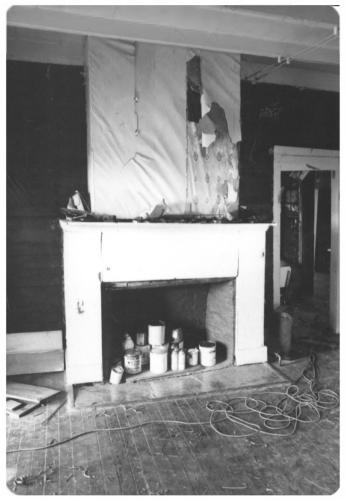

Santiago Lamperez House New Iberia, Iberia Parish, LA Jonathan Fricker LA State Historic Preservation Office December 1984 Photo #7 Interior View

Santiago Lamperez House New Iberia, Iberia Parish, LA Jonathan Fricker LA State Historic Preservation Office December 1984 Photo #8 Interior View--Mantel Detail