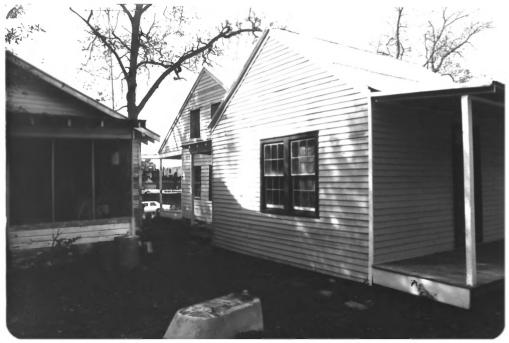

Santiago Lamperez House New Iberia, Iberia Parish, LA Jonathan Fricker LA State Historic Preservation Office December 1984 Photo #5 West-Northwest

Santiago Lamperez House New Iberia, Iberia Parish, LA Jonathan Fricker LA State Historic Preservation Office December 1984 Photo #6 Northwest