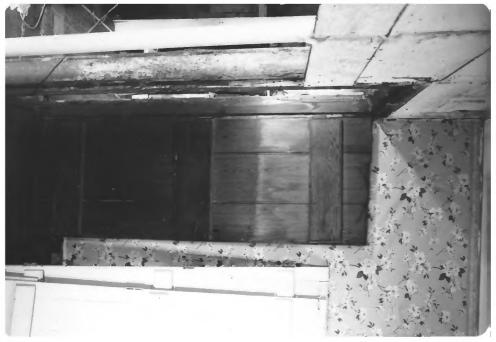

Santiago Lamperez House New Iberia, Iberia Parish, LA Jonathan Fricker LA State Historic Preservation Office December 1984 Photo #9 Interior View

Santiago Lamperez House New Iberia, Iberia Parish, LA Jonathan Fricker LA State Historic Preservation Office December 1984 Photo #10 Interior View--Ceiling Detail