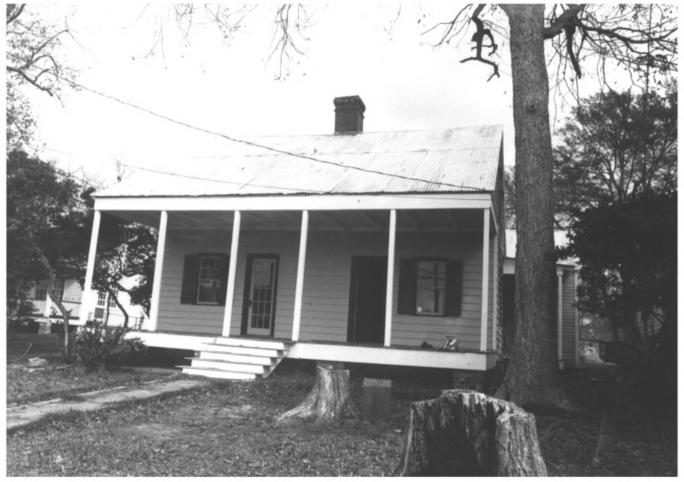

Santiago Lamperez House New Iberia, Iberia Parish, LA Jonathan Fricker LA State Historic Preservation Office December 1984 Photo #1 North

Santiago Lamperez House New Iberia, Iberia Parish, LA Jonathan Fricker LA State Historic Preservation Office December 1984 Photo #2 Fast-Northeast