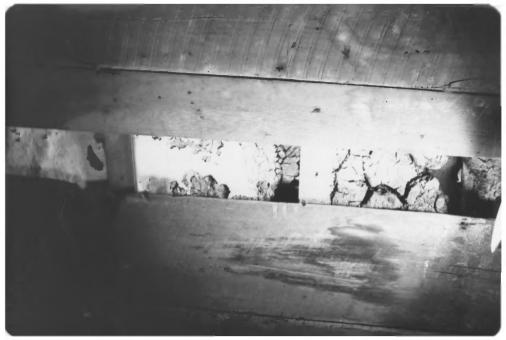

Santiago Lamperez House New Iberia, Iberia Parish, LA Jonathan Fricker LA State Historic Preservation Office December 1984 Photo #11 Interior View--Door Surround Detail

Santiago Lamperez House New Iberia, Iberia Parish, LA Jonathan Fricker LA State Historic Preservation Office December 1984 Photo #12 Interior View--Bousillage