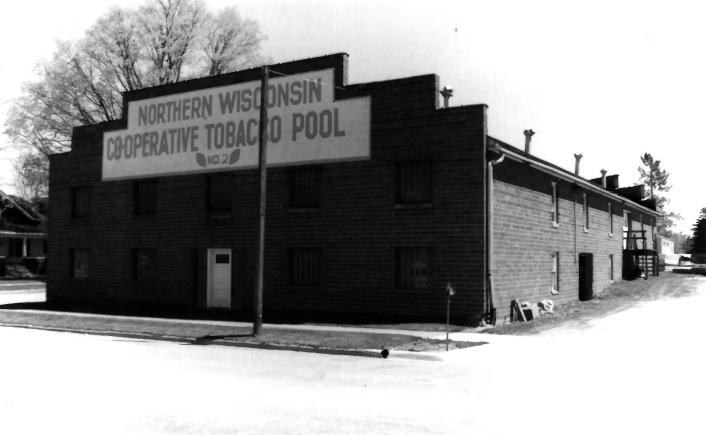

Bekkedal Tobacco Wavehouse Vivogra, Vernon Co., WI Puto #10 of 12

Bekkeda Tabaco Wasehouse Vivogna, Vernon Co, WI

PW10#110f12