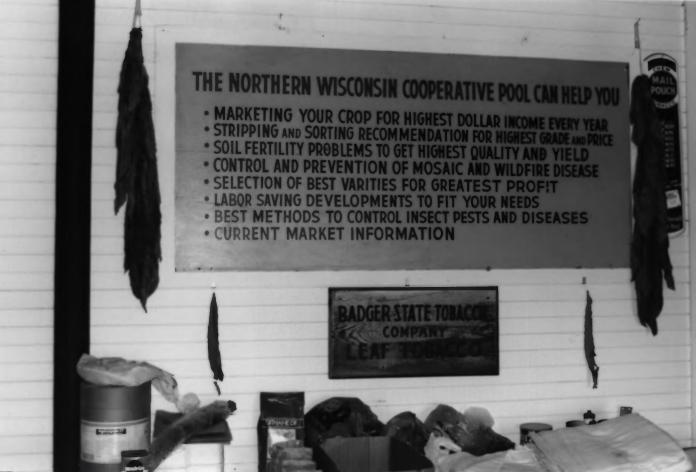

## Advantages IN RAISING

- · PRODUCES THE HIGHEST GROSS & NET INCOME PER ACRE OF ALL CASH CROPS IN WIS.
- · IDEAL FOR FAMILY TYPE FARM
- · IS COMPLEMNTARY INCOME FOR DAIRY FARM
- IS THE MORTAGE LIFTER-CASH INCOME WHEN MOST NEEDED
- IS SEASONAL WORK CONTRASTED TO TWICE-A-DAY CHORES
- THE ONLY 90? PARITY CROP IN WIS. WHICH HAS PRICE SUPPORT
- ELIGIBLE FOR FEDERAL CROP INSURANCE WHICH GUARANTEES INCOME
- WE HAVE THE MARKETS, THE KNOW HOW FOR PRODUCING THE HIGHEST QUALITY YIELD, THE DESIRED SOIL, NECESSARY BUILDINGS & MACHINERY