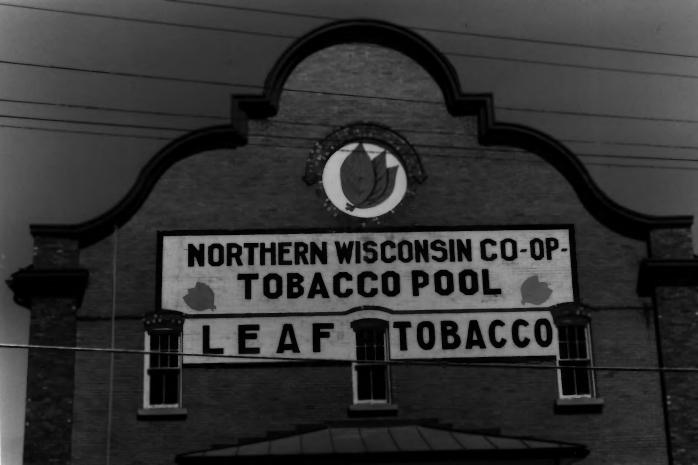

Auto #4 of 12

Bekkedal Tubracco Wavehouse V. vogna, Vernan Co., WI Photo #5 of 12

Bekkedal Tubacco Warehouse

Vivagua, Verman Co., WI

Photo #6 of 12

Belkkedal Tobacco Wavehouse Vivogna, Vernon Co., WI. Auto 41 0+12