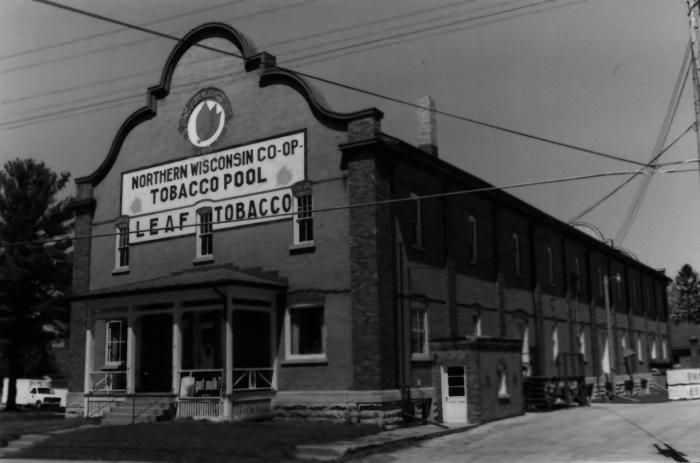

Auto #4 of 12

Bekkedal Tubracco Wavehouse V. vogna, Vernan Co., WI Photo #5 of 12

Bekkedal Tubacco Warehouse

Vivagua, Verman Co., WI

Photo #6 of 12

Belkkedal Tobacco Wavehouse Vivogna, Vernon Co., WI. Auto 41 0+12