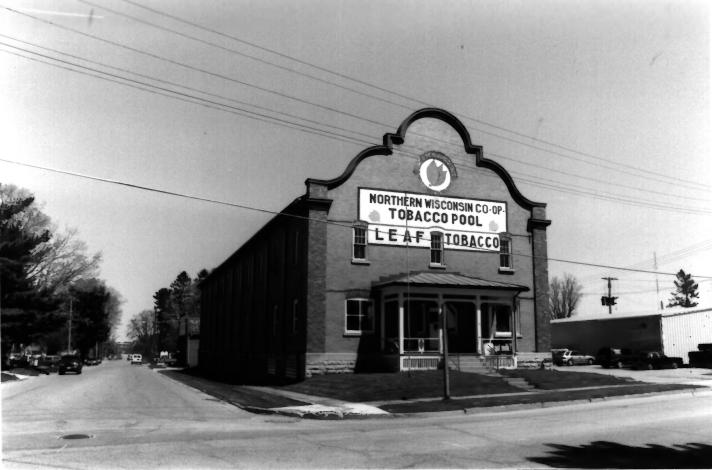

Bekkedal Tobacco Wavehouse Virgua, Vernon Co., WI #1 of 12

Bekkedal Tubacco Washinse Vivozna, Vernon Co., WI

Auto #2 of 12

Bekkedal Tobacco Wavehouse

Vivozna, Vernon Co., WI

Proto #3 of 12

Bekkedd Tabaco Wavelinse Vivozna, Vernou Co., WI