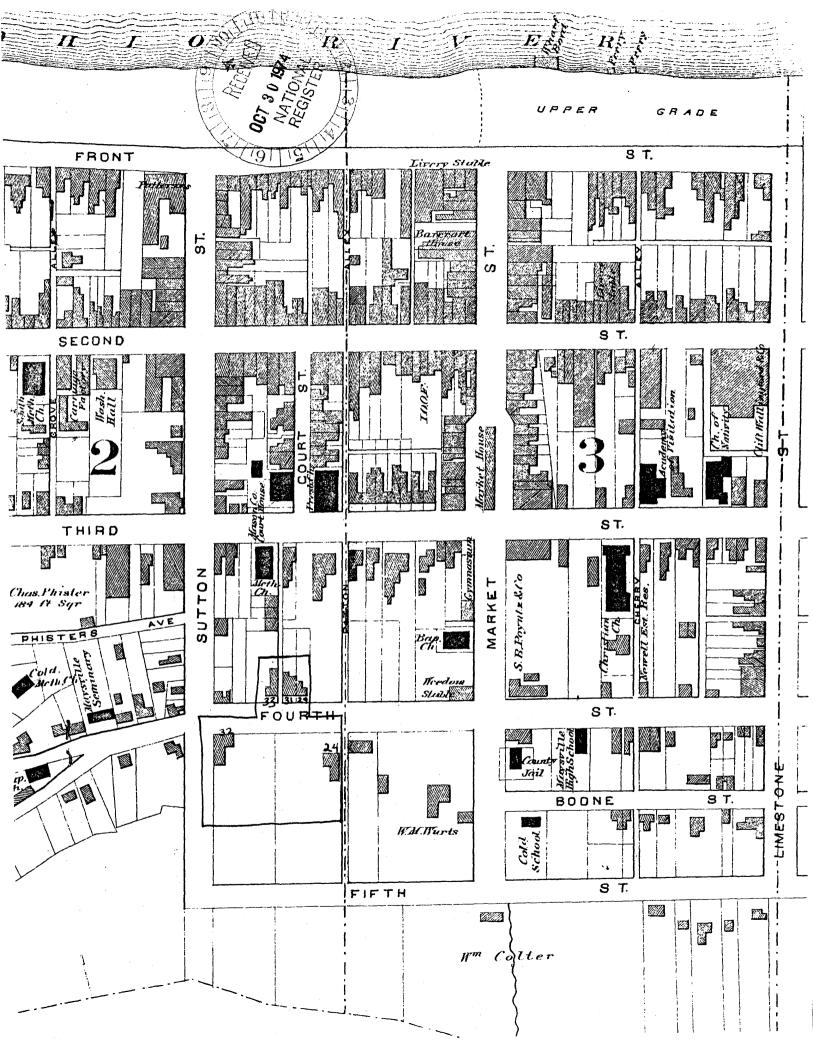

an attorney, owned the house in 1885.
- (5) 33 West Fourth Street. This house was standing in 1847. It has been owned by Edward Cox, John F. Mitchell, and Robert Andrews. The last, who owned the house in 1865, was one of the incorporators of the Maysville Street Railroad and Transfer Company in 1868.

The architecture of this district is one of great significance. The stepped gables and descending parapets were fostered by the great influx of immigrants that arrived in Maysville in the 1800s. Societies such as the "Washington Emigrant Society" provided written materials to eastern cities promoting the county of Mason to these immigrants. Many of the immigrants found their way to Maysville and Mason County and added their new ideas and styles to the area.

OCT 3 0 1974

NATIONAL REGISTER