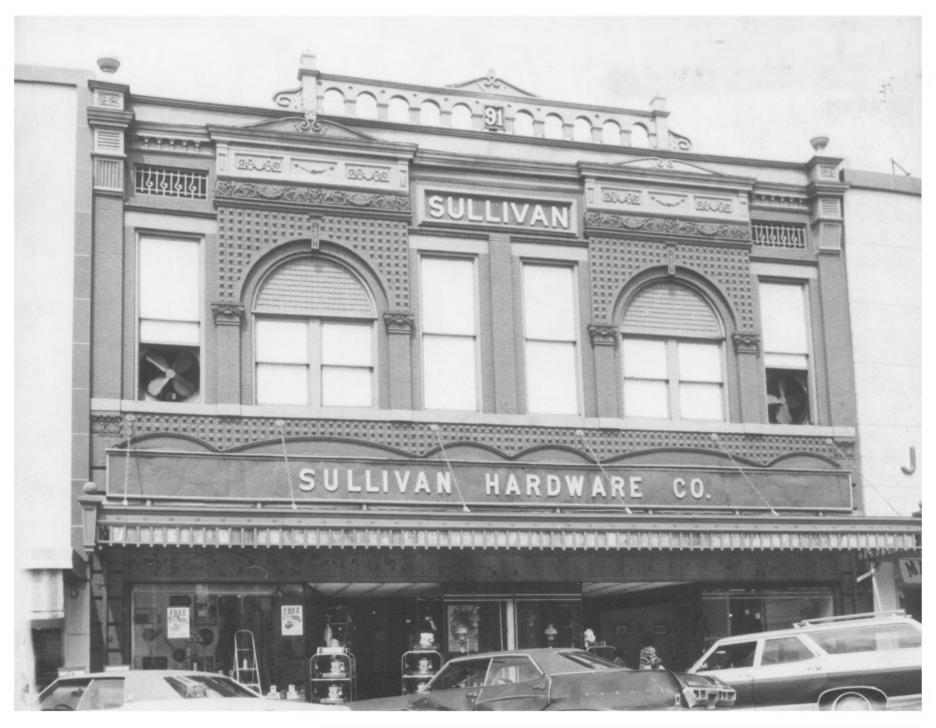

FEB 2 920

Anderson Downtown Historic District - Anderson County Georgianna Graham - 1978 S.C. Appalachian Council of Governments Sullivan Hardware Company Warehouse - SW View - #12

FFF

Anderson Howntown Historic District - Anderson County Georgianna Graham - 1977 S.C. Appalachian Council of Governments Sullivan Hardware Company Front (east) facade - #13 MAZ