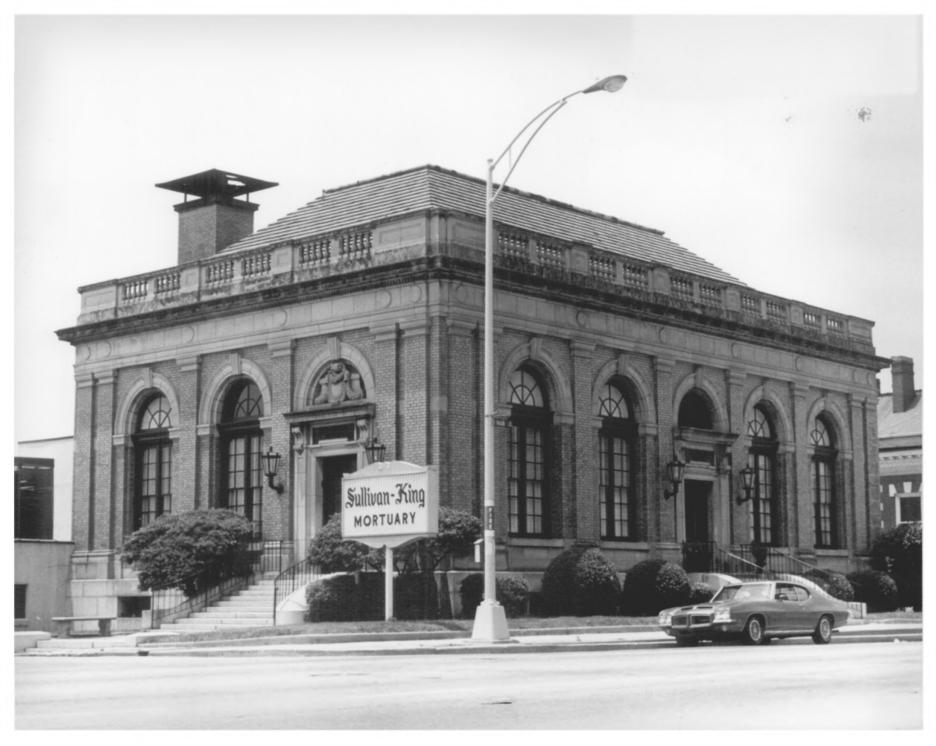

Anderson Downtown Historic District - Anderson County Georgianna Graham - 1977 S.C. Appalachian Council of Governments Anderson City Hall Front (west) facade - #18 7 33

Anderson Downtown Historic District Anderson County, South Carolina -Julie Burr - June 1978 - S.C. Dept. of Archives & History -Sullivan-King Mortuary. #19 76-23