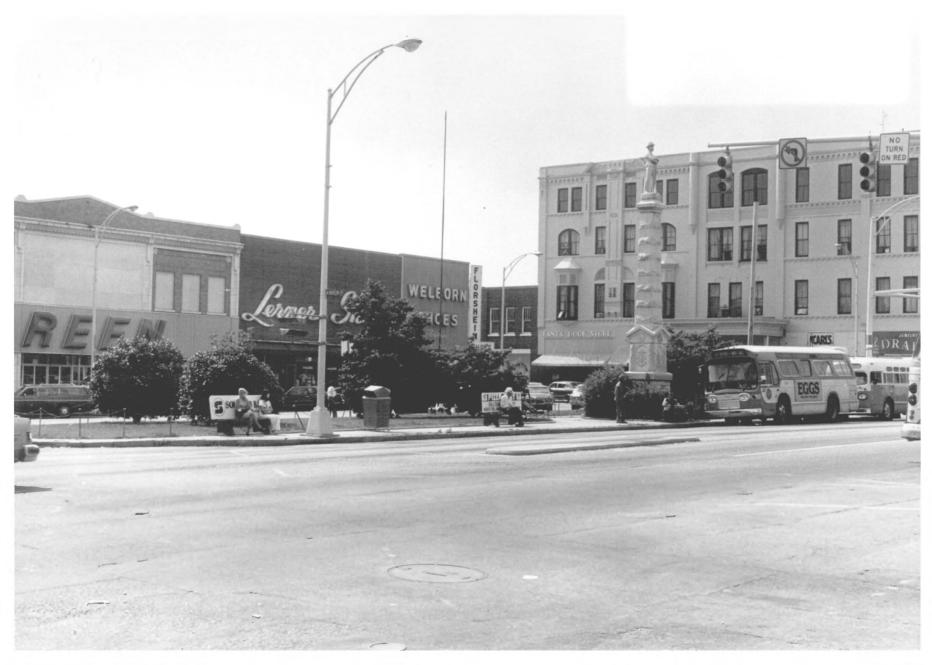

Anderson Downtown Historic District Anderson County, South Carolina -Julie Burr - June 1978 - S.C. Dept. of Archives & History - View of Courthouse Square & Confederate Monument, looking west. #3

FEB 2 3 1979 # 38733