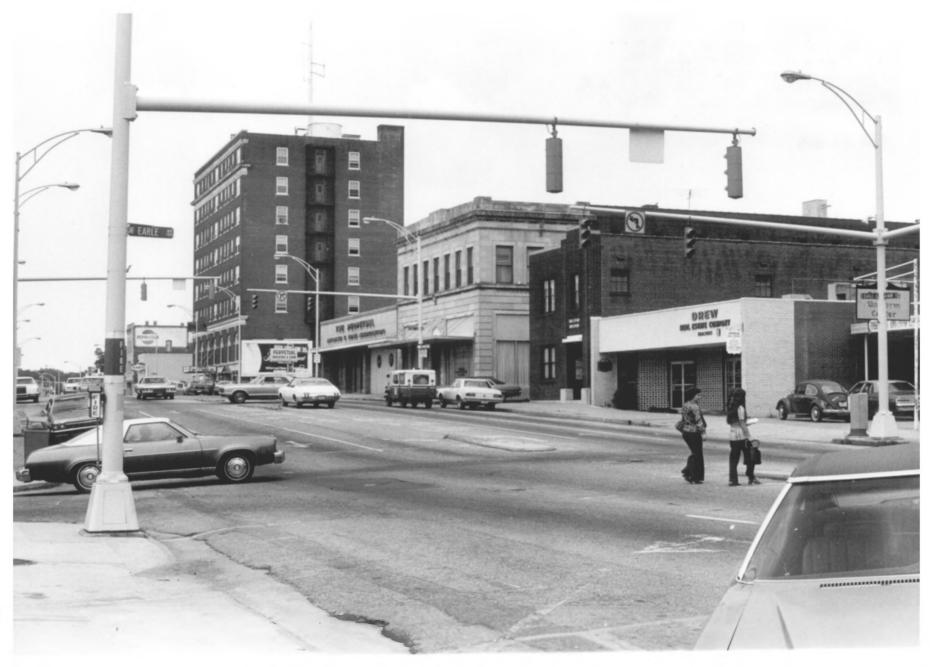

Anderson Downtown Historic District - Anderson County Georgianna Graham - 1978 S.C. Appalachian Council of Governments Main Street, Anderson #1 Looking South from Earle St.

FEB 23 1979 #107 23

Anderson Downtown Historic District - Anderson County Georgianna Graham - 1978 S.C. Appalachian Council of Governments Main Street, Anderson #2<sup>1978</sup> Looking North from City Hall FEB 23 1979 #20733