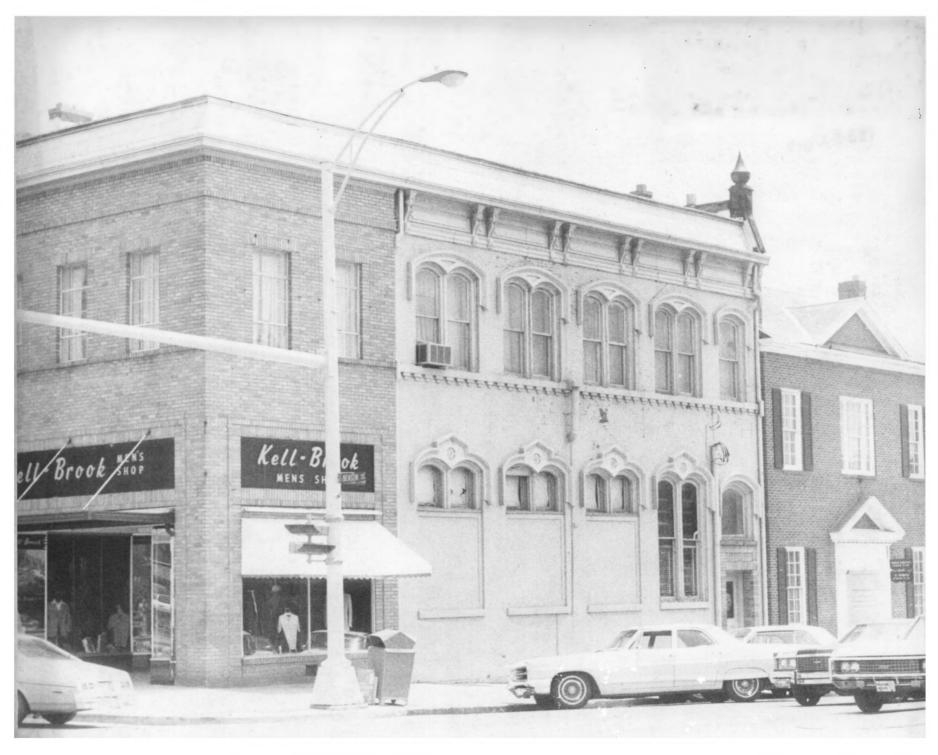

Anderson Downtown Historic District Anderson County, South Carolina -Julie Burr - June 1978 - S.C. Dept. of Archives & History - Main Street east side looking north - #8 # 33

10.7

Anderson Downtown Historic District Anderson County, South Carolina -Julie Burr - June 1978 - S.C. Dept. of Archives & History - Main Street west side looking north. #9 #23

FEB OT

Anderson Downtown Historic District Anderson County, South Carolina -Julie Burr - June 1978 - S.C. Dept. of Archives & History - Main Street 33 west side looking north. #10 07 33 OUT 1 2 1978

Anderson Downtown Historic District Anderson County, South Carolina -Julie Burr - June 1978 - S.C. Dept. of Archives & History - Main Street west side looking south. #11 4733