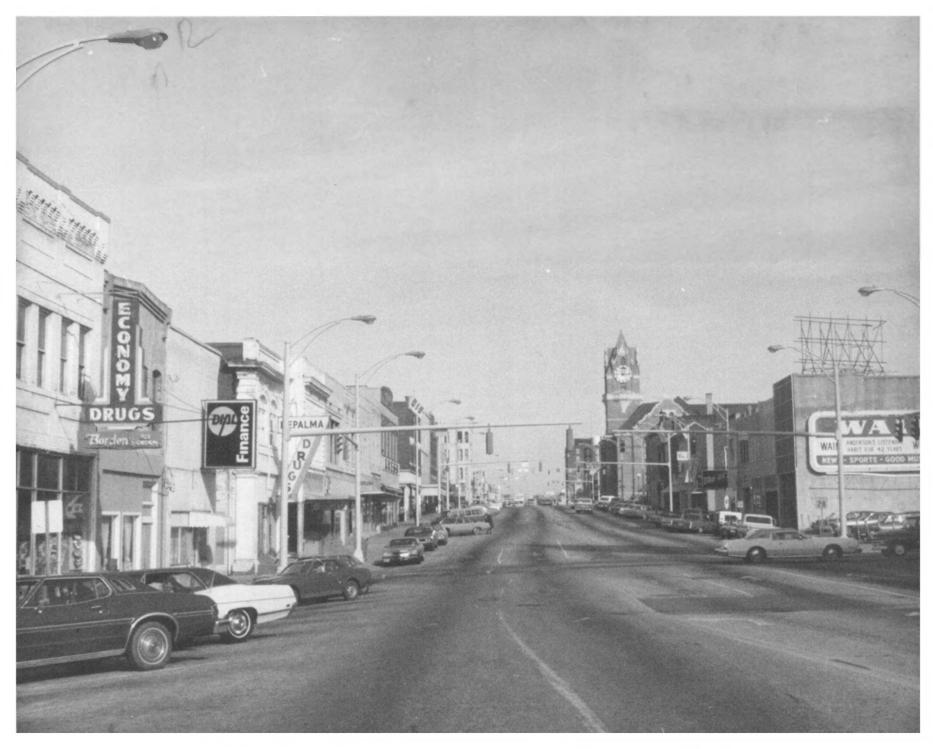

Anderson Downtown Historic District Anderson County, South Carolina -Julie Burr - June 1978 - S.C. Dept. of Archives & History - Main Street looking south. OCT 1 2 1978

Anderson Downtown Historic District Anderson County, South Carolina -Julie Burr - June 1978 - S.C. Dept. of Archives & History -Benson Street looking east. #5 07 3 3