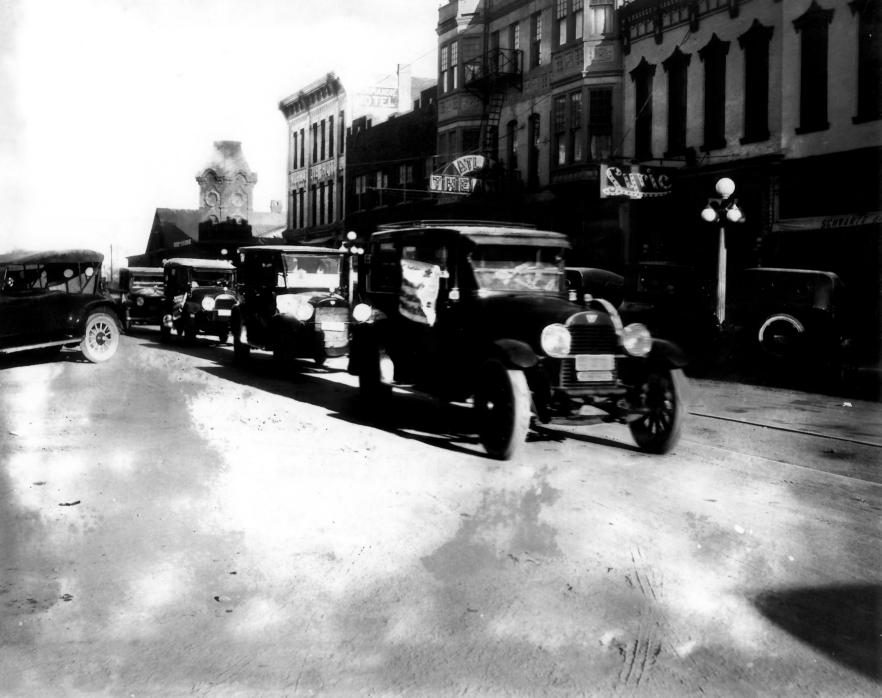

~

|          | UNITED STATES DEPARTMENT OF THE INTERIOR<br>NATIONAL PARK SERVICE                                                       | state<br>Wyoming                                                  |    |  |  |  |  |
|----------|-------------------------------------------------------------------------------------------------------------------------|-------------------------------------------------------------------|----|--|--|--|--|
|          | NATIONAL REGISTER OF HISTORIC PLACES                                                                                    | COUNTY<br>Laramie                                                 |    |  |  |  |  |
|          | PROPERTY PHOTOGRAPH FORM FOR NPS USE ONLY   (Type all entries - attach to or enclose with photograph) ENTRY NUMBER DATE |                                                                   |    |  |  |  |  |
| <b>^</b> |                                                                                                                         |                                                                   |    |  |  |  |  |
| -        |                                                                                                                         |                                                                   |    |  |  |  |  |
| Z        | 1. NAME                                                                                                                 | <u> </u>                                                          |    |  |  |  |  |
| >        | COMMON: Atlas Theatre                                                                                                   | K)                                                                |    |  |  |  |  |
| -        | AND/OR HISTORIC: Atlas Building REULING                                                                                 | 12 19                                                             |    |  |  |  |  |
| -        |                                                                                                                         |                                                                   |    |  |  |  |  |
| )        | STREET AND NUMBER:<br>213 West 16th Street                                                                              | VAL 5                                                             |    |  |  |  |  |
| <b>)</b> | 213 West 16th Street                                                                                                    | TEN                                                               |    |  |  |  |  |
| -        | CITY OR TOWN:                                                                                                           |                                                                   |    |  |  |  |  |
| 2        | Cheyenne Code COUNTY CL CODE                                                                                            |                                                                   |    |  |  |  |  |
| •.       |                                                                                                                         |                                                                   |    |  |  |  |  |
| ר        | Wyoming 56 Laramie 021                                                                                                  |                                                                   |    |  |  |  |  |
| :        | 3. PHOTO REFERENCE<br>PHOTO CREDIT: Meyers Photo Collection<br>Date of Photo: c.a. 1922                                 |                                                                   |    |  |  |  |  |
|          |                                                                                                                         |                                                                   |    |  |  |  |  |
|          |                                                                                                                         |                                                                   |    |  |  |  |  |
|          | NEGATIVE FILED AT:                                                                                                      |                                                                   |    |  |  |  |  |
|          | Wyoming State Archives and Historical Dept Chevenne, Wy. 82001                                                          |                                                                   |    |  |  |  |  |
| n        | 4. IDENTIFICATION                                                                                                       |                                                                   |    |  |  |  |  |
|          | DESCRIBE VIEW, DIRECTION, ETC.                                                                                          |                                                                   |    |  |  |  |  |
|          | The view is toward the southeast, along 16th                                                                            | The view is toward the southeast, along 16th Street, from a point |    |  |  |  |  |
|          | located about 50 yards northwest of the Atlas                                                                           | Theatre. The Theat                                                | re |  |  |  |  |
|          | may be seen at the top of the picture, and ju                                                                           | st right of center.                                               |    |  |  |  |  |
|          |                                                                                                                         |                                                                   |    |  |  |  |  |
|          |                                                                                                                         |                                                                   |    |  |  |  |  |