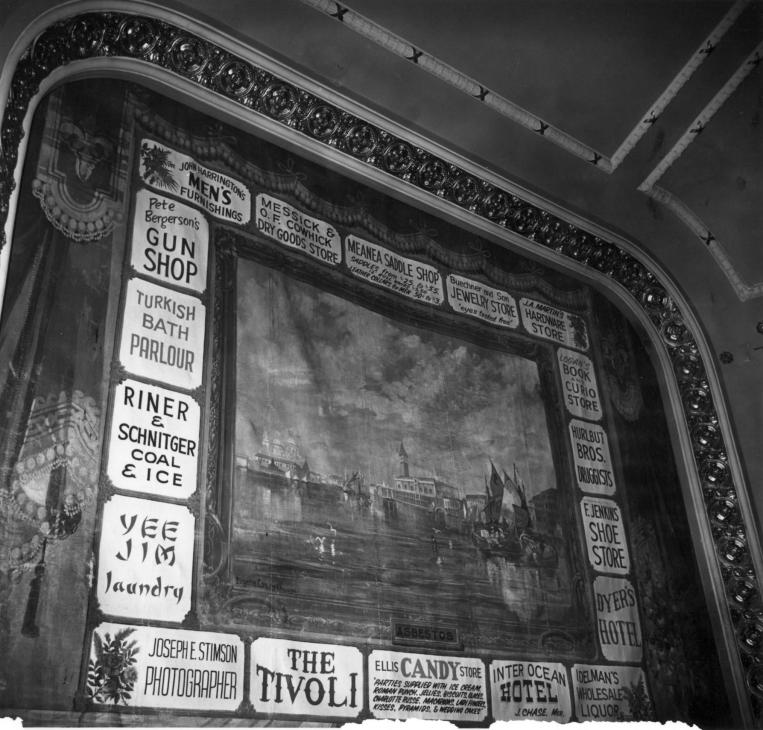

|   | UNI                | UNITED STATES DEPARTMENT OF THE INTERIOR<br>NATIONAL PARK SERVICE<br>NATIONAL REGISTER OF HISTORIC PLACES                 |                      |                         | STATE<br>Wyoming<br>County<br>Laramie |  |  |
|---|--------------------|---------------------------------------------------------------------------------------------------------------------------|----------------------|-------------------------|---------------------------------------|--|--|
|   | NATIO              |                                                                                                                           |                      |                         |                                       |  |  |
|   | PRO                | PERTY PHOTOGRAPH FO                                                                                                       | RM                   | FOR NPS USE ON          |                                       |  |  |
|   |                    |                                                                                                                           |                      | ENTRY NUMBER            | DATE                                  |  |  |
| S | (Iype all          | entries - attach to or enclose                                                                                            | with photograph)     | APR                     | 3 1973                                |  |  |
| z | 1. NAME            |                                                                                                                           |                      |                         |                                       |  |  |
| 0 | COMMON:            | Atlas Theatre                                                                                                             |                      | RECEIVED                |                                       |  |  |
| - | AND/OR HISTORIC:   | Atlas_Building                                                                                                            | A                    | HEFEIAFA Jay            | 22 B                                  |  |  |
| F | 2. LOCATION        | -                                                                                                                         |                      | JEC 14 1972             |                                       |  |  |
| U | STREET AND NUMBE   | R:                                                                                                                        | E                    | NATIONAL P              |                                       |  |  |
| ∍ |                    | 213 West 16th Street                                                                                                      | []                   | NATIONAL S              |                                       |  |  |
| R | CITY OR TOWN:      |                                                                                                                           | K)                   | REGISTER                |                                       |  |  |
|   |                    | Cheyenne                                                                                                                  |                      | Vinty                   |                                       |  |  |
| F | STATE:             |                                                                                                                           | CODE COUNTY:         | 131113                  | CODE                                  |  |  |
| S |                    | Wyoming                                                                                                                   | 56                   | Laramie                 | 021                                   |  |  |
| z | 3. PHOTO REFERENCI |                                                                                                                           |                      |                         |                                       |  |  |
| - | PHOTO CREDIT:      | Mark Junge                                                                                                                |                      |                         |                                       |  |  |
| ш | DATE OF PHOTO:     | September 1972                                                                                                            |                      |                         |                                       |  |  |
|   | NEGATIVE FILED AT  | Woming Recreation Commission - 604 East 25th St Chevenne, Wy. 82001                                                       |                      |                         |                                       |  |  |
| ш | 4 IDENTIFICATION   | <u>creation Commission - (</u>                                                                                            | <u>604 East 25th</u> | <u>St Chevenne, Wy.</u> | 82001                                 |  |  |
| S | DESCRIBE VIEW, D   | IRECTION, ETC.                                                                                                            |                      |                         |                                       |  |  |
|   | Interior           | or view. The view is looking toward the original curtain of<br>as Theatre, from a point just below and to the left of the |                      |                         |                                       |  |  |