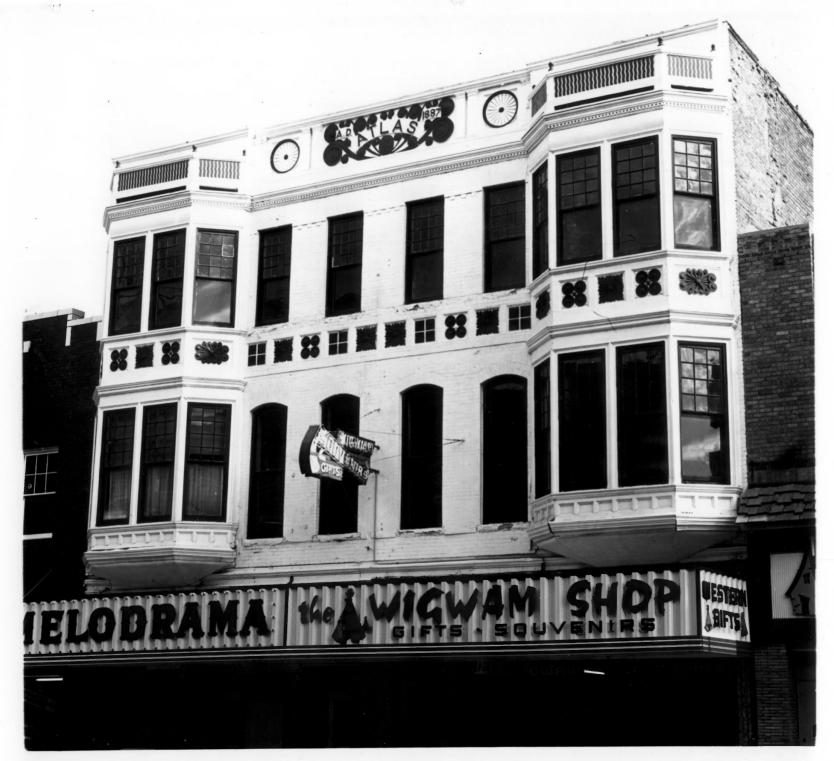

ves and Historical Department - Chevenne,<br>4 IDENTIFICATION |                                                           |                                     |                             | ent - Chevenne, M | <u>by. 82001</u>  |        |  |
|                                                                                  |                                                           |                                     |                             |                   |                   |        |  |
|                                                                                  |                                                           | ew. The view is of<br>tre Building. | the penny                   | y arca            | de, from the entr | ance   |  |

.

Atlas Theatre, 1908.



|          | UNITED STATES DEPARTMENT OF THE INTERIOR<br>NATIONAL PARK SERVICE                                                           | STATE<br>Wyoming<br>COUNTY<br>Laramie                             |  |  |  |  |  |
|----------|-----------------------------------------------------------------------------------------------------------------------------|-------------------------------------------------------------------|--|--|--|--|--|
|          | NATIONAL REGISTER OF HISTORIC PLACES                                                                                        |                                                                   |  |  |  |  |  |
|          | PROPERTY PHOTOGRAPH FORM FOR NPS USE ONLY