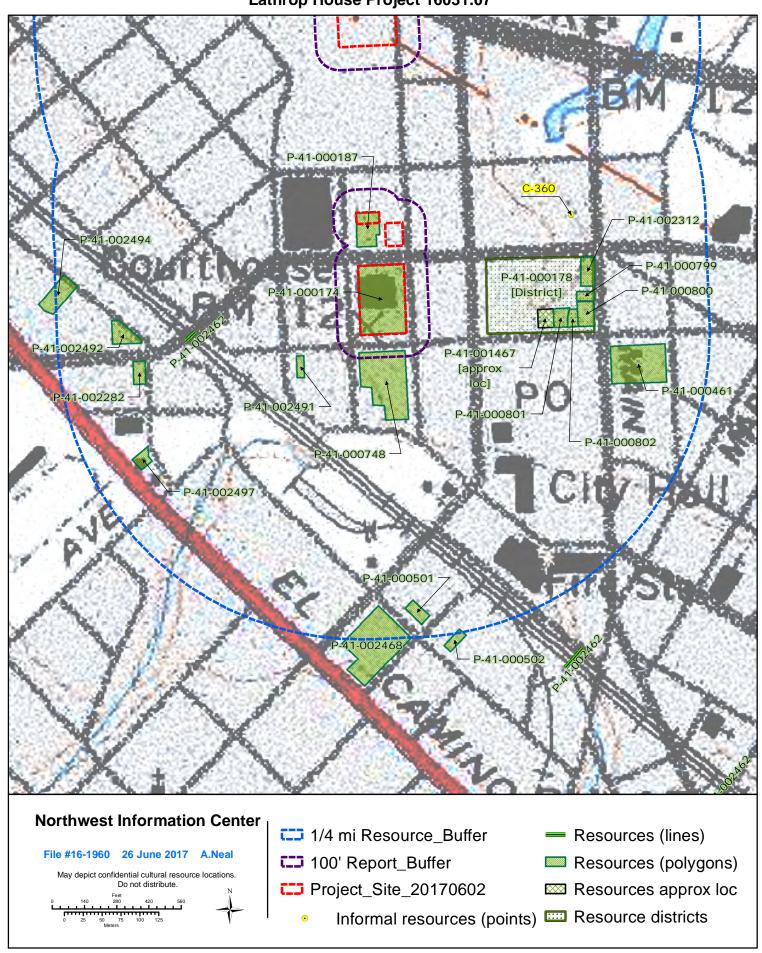

6/27/2017 NWIC File No.: 16-1960

Robert Templar MIG 2635 North First Street San Jose, CA 95134

Re: Lathrop House Project 16031.07

The Northwest Information Center received your record search request for the project area referenced above, located on the Palo Alto USGS 7.5' quad(s). The following reflects the results of the records search for the project area and a ½ mi. Resource & 100 ft. Report radius:

| Resources within project area:                               | P-41-000174, P-41-000187                                                                                                                                                                                                                                                                                                                                                                       |
|--------------------------------------------------------------|------------------------------------------------------------------------------------------------------------------------------------------------------------------------------------------------------------------------------------------------------------------------------------------------------------------------------------------------------------------------------------------------|
| Resources within ¼ mi. radius:  Reports within project area: | P-41-000178, P-41-000461, P-41-000501, P-41-000502, P-41-000748, P-41-000799, P-41-000800, P-41-000801, P-41-000802, P-41-001467, P-41-002282, P-41-002312, P-41-002462, P-41-002468, P-41-002491, P-41-002492, P-41-002494, P-41-002497 S-33061, 38063                                                                                                                                        |
| Reports within 100 ft. radius:                               | S-30603, 46785                                                                                                                                                                                                                                                                                                                                                                                 |
| Other Reports within records search radius:                  | Included is a list of the 11 "Other Reports" within or encompassing your project area. These reports are classified as Other Reports; reports with little or no field work or missing maps. The electronic maps do not depict study areas for these reports, however a list of these reports has been provided. In addition, you have not been charged any fees associated with these studies. |
| Resource Database Printout (list):                           | $\square$ enclosed $\boxtimes$ not requested $\square$ nothing listed                                                                                                                                                                                                                                                                                                                          |
| Resource Database Printout (details):                        | $\square$ enclosed $\boxtimes$ not requested $\square$ nothing listed                                                                                                                                                                                                                                                                                                                          |
| Resource Digital Database Records:                           | $\boxtimes$ enclosed $\square$ not requested $\square$ nothing listed                                                                                                                                                                                                                                                                                                                          |