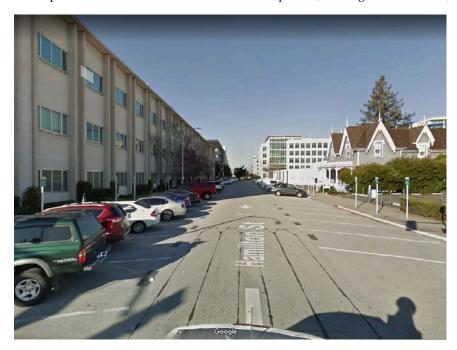

Lathrop House will be moved approximately 200 feet south to the rear parking lot of Redwood City's Courthouse Square. The receiver site sits at the southeast corner of Marshall and Hamilton Streets. The site measures approximately 67'x170'. At the closest point, the building will be set back 3' to 5' from Marshall Street, and approximately 9' from the back of the sidewalk to the porch along Hamilton Street (replicating the existing setback). The Lathrop House will be approximately 22' clear from the courthouse annex. The Lathrop House is listed on the National Register of Historic Places. It is a Gothic Revival building, and its period of significance is 1850–1874.

### **Receiver Site**

The Lathrop House will be relocated on what is now a parking lot at the rear of the courthouse annex. It will sit approximately 22' from the courthouse annex.

Photo montage of the relocated Lathrop House from Hamilton Street.