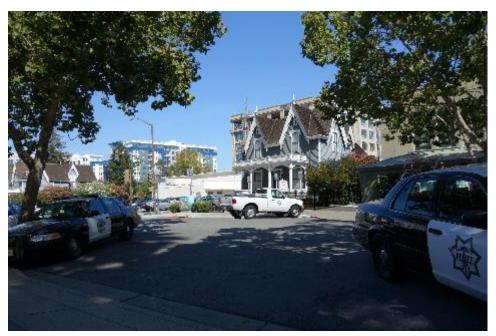

### **Receiver Site**

The Lathrop House will be relocated on what is now a parking lot at the rear of the courthouse annex. It will sit approximately 22' from the courthouse annex.

Photo montage of the relocated Lathrop House from Hamilton Street.

Photo montage of the relocated Lathrop House at corner of Hamilton and Marshall Streets.

Photo montage of the relocated Lathrop House from Marshal Street.