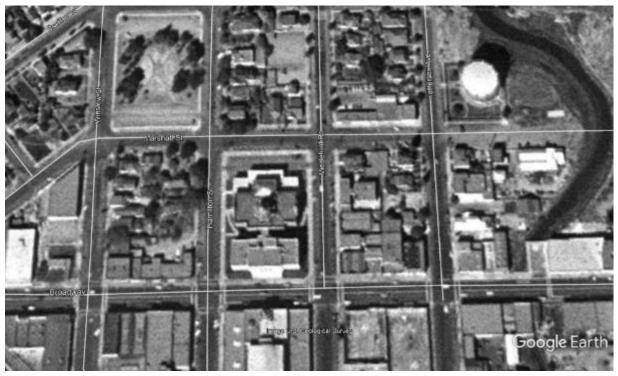

Downtown circa 1925. Source: Path of History Walking Tour brochure.

Downtown and Courthouse Square in 1948, showing the building place in front of the courthouse (not extant) and the rear addition.

Downtown and Courthouse Square present day, showing the plaza in front of the courthouse and the rear addition.