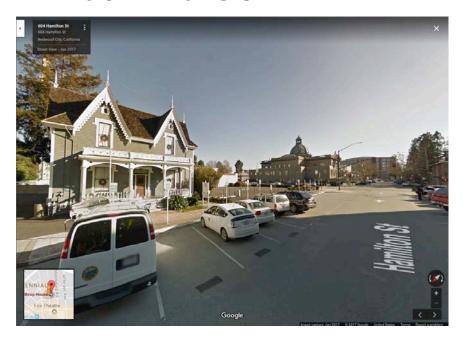

At the donor site, the house is surrounded by: a five-story building and one-story building at the northwest corner of the block; a parking lot immediately to the south and east; and a one-story building on the southeast corner of the block. At the receiver site, the San Mateo County Courthouse sits to the south, and a parking lot sits to the east, which will abut the house. The dome on the courthouse is currently visible looking southeast from the house, and will still be obliquely visible from the house once at the receiver site (see Figures 1 to 3)-.

### (iv) Photographs showing the proposed location

**Figure 1.** View from the Lathrop House at the donor site with the Courthouse dome in the background (Google Maps, 2017)

<sup>&</sup>lt;sup>2</sup> Robert Templar, memo to Jim Mosier, November 9, 2017