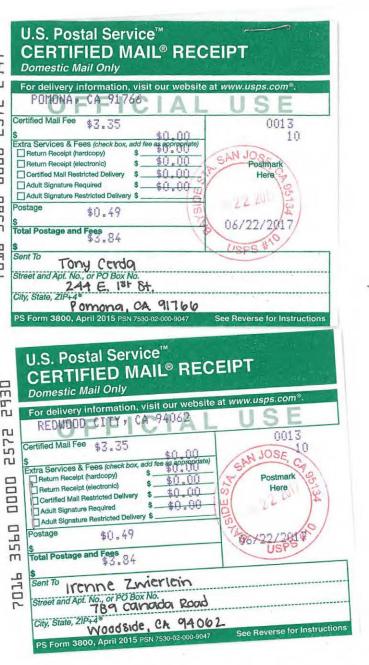

A Sacred Lands File (SLF) search was completed by the Native American Heritage Commission (NAHC) on 06/13/2017<sup>2</sup>. They noted that there were negative results in the search area (1/2-mile radius around the project sites), however, that the area was considered sensitive regarding cultural resources. Tribal representatives as indicated by the NAHC were contacted by certified mail and by email on 06/22/2017 requesting any additional information they may have regarding the project area. No responses were made by any of the representatives contacted. Communication with the NAHC and with tribal representatives is included as Attachment B of this memo.

6/27/2017 NWIC File No.: 16-1960

Robert Templar MIG 2635 North First Street San Jose, CA 95134

Re: Lathrop House Project 16031.07

The Northwest Information Center received your record search request for the project area referenced above, located on the Palo Alto USGS 7.5' quad(s). The following reflects the results of the records search for the project area and a ½ mi. Resource & 100 ft. Report radius: