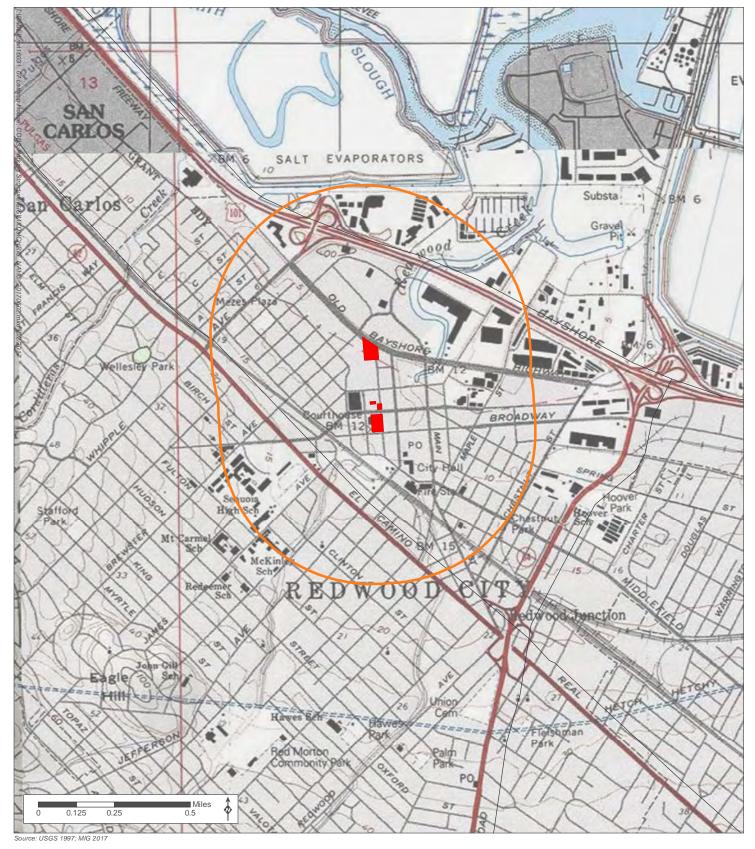

#### **Project Summary**

The existing Lathrop House (donor site), a historic building listed on the National Register of Historic Places (NRHP), is being proposed to be moved approximately 200 feet south to the rear parking lot of Redwood City's Courthouse Square (receiver site). The relocation would include the site preparation at both the donor site and the receiver site, bracing and removal of the building from its current site, and the proper installation of the building at the proposed new site.

#### **Archaeological Setting**

A California Historic Resource Information System (CHRIS) search was completed by the North West Information Center (NWIC) on behalf of MIG archaeologist, Robert Templar on 06/27/2017<sup>1</sup>. No archaeological resource was identified at the donor or receiver site. A single archaeological site, the Mezes Plaza Site, was identified within a quarter mile of the two sites (P-41-000461). This historic period

The receiver site is part of the parcel of the historic Redwood Courthouse. The car park which would be the location of the relocated Lathrop House overlies native soils and is in a historically significant area – downtown Redwood City. There is a moderate potential for the discovery of historic, and/or prehistoric remains in the proposed excavation. Mitigation measures are recommended for the excavation of the foundations to safeguard potential, unknown, archaeological resources.