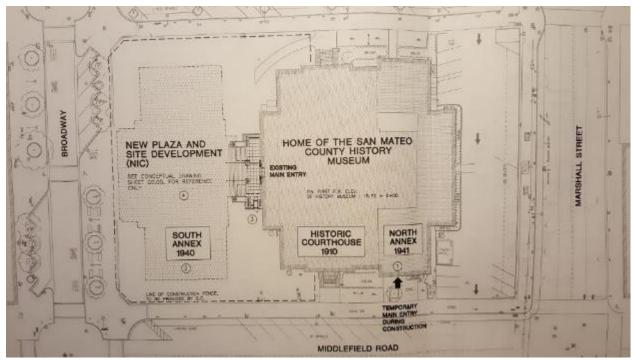

Lathrop House will be moved approximately 200 feet south to the rear parking lot of Redwood City's Courthouse Square. The receiver site sits at the southeast corner of Marshall and Hamilton Streets. The site measures approximately 67'x170'. At the closest point, the building will be set back 3' to 5' from Marshall Street, and approximately 9' from the back of the sidewalk to the porch along Hamilton Street (replicating the existing setback). The Lathrop House will be approximately 22' clear from the courthouse annex. The Lathrop House is listed on the National Register of Historic Places. It is a Gothic Revival building, and its period of significance is 1850–1874.

Current location of Lathrop House, 627 Hamilton Street, Redwood City.

The Receiver Site on Courthouse Square.

### **Receiver Site**

The Lathrop House will be relocated on what is now a parking lot at the rear of the courthouse annex. It will sit approximately 22' from the courthouse annex.

Photo montage of the relocated Lathrop House from Hamilton Street.