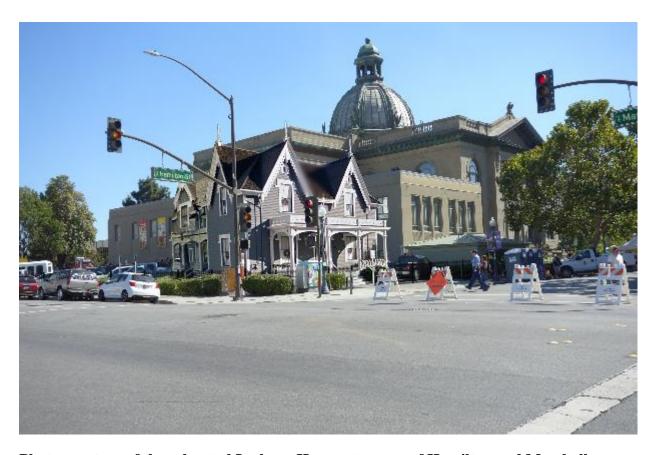

At the donor site, the house is surrounded by: a five-story building and one-story building at the northwest corner of the block; a parking lot immediately to the south and east; and a one-story building on the southeast corner of the block. At the receiver site, the San Mateo County Courthouse sits to the south, and a parking lot sits to the east, which will abut the house. The dome on the courthouse is currently visible looking southeast from the house, and will still be obliquely visible from the house once at the receiver site (see Figures 1 to 3)-.

Figure 2. View of the dome of the Courthouse from the receiver site. (Garavaglia Architecture, Inc., 2017)

Figure 3. View of the receiver site from Marshall Street, looking southeast. (Garavaglia Architecture, Inc., 2017)