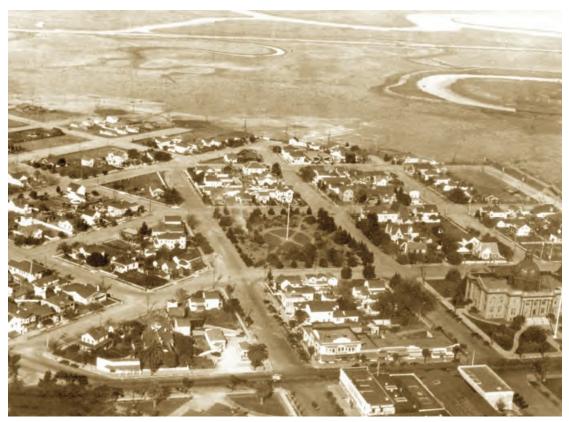

Although Redwood City's downtown has changed greatly since 1910 when the courthouse was built, the block upon which the courthouse sits has remained dedicated to the sole use of the courthouse, except during 1939–2005 when the front addition was extant, and with the extant two pavilions added circa 2006.

Downtown circa 1925. Source: Path of History Walking Tour brochure.

Downtown and Courthouse Square in 1948, showing the building place in front of the courthouse (not extant) and the rear addition.

Downtown and Courthouse Square present day, showing the plaza in front of the courthouse and the rear addition.