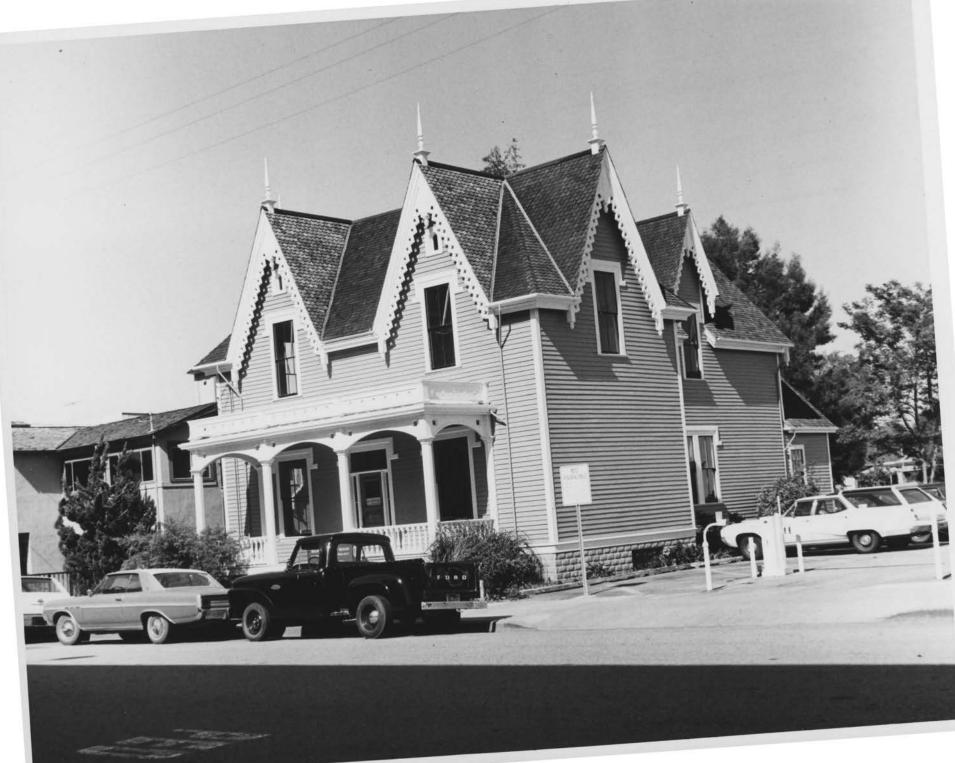

DESCRIBE THE PRESENT AND ORIGINAL (If known) PHYSICAL APPEARANCE

The exterior of the house has been restored to its original condition with minor exceptions. Several photographs, taken a relatively short time after the original construction, were valuable as a source of information. Appendages which had been added to the building were removed revealing the true identity of the house. Where possible the existing materials, trim and decoration were repaired and utilized. In cases where this was impossible, due to deterioration or loss, the item was reproduced identically to match a like part as in the case of the finials and railings. As all the pendents were missing the supporting members were surveyed for evidence of size and contour and the photographs were studied to determine the actual shape.

The New redwood shingles for the roof were cut to match the original and care was taken to lap the shingles in the unusual pattern of the initial installation. The exterior has been painted based on shades and tones of areas which were concealed by additions and from studies of structures of a similar period.