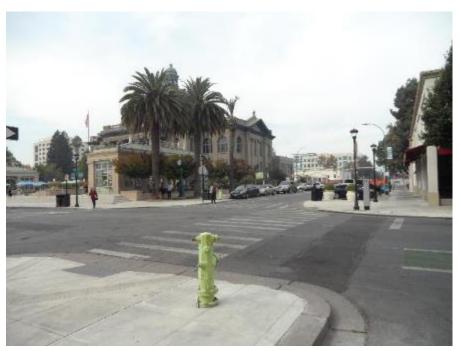

At the donor site, the house is surrounded by: a five-story building and one-story building at the northwest corner of the block; a parking lot immediately to the south and east; and a one-story building on the southeast corner of the block. At the receiver site, the San Mateo County Courthouse sits to the south, and a parking lot sits to the east, which will abut the house. The dome on the courthouse is currently visible looking southeast from the house, and will still be obliquely visible from the house once at the receiver site (see Figures 1 to 3)-.

Figure 2. View of the dome of the Courthouse from the receiver site. (Garavaglia Architecture, Inc., 2017)

Figure 3. View of the receiver site from Marshall Street, looking southeast. (Garavaglia Architecture, Inc., 2017)