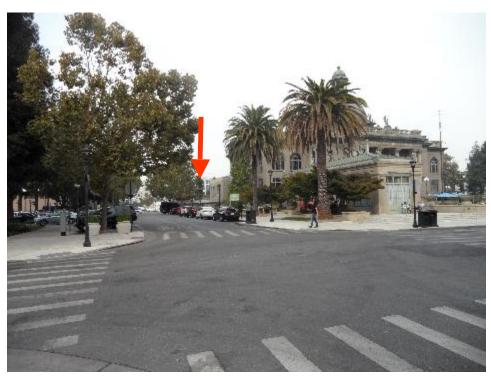

At the donor site, the house is surrounded by: a five-story building and one-story building at the northwest corner of the block; a parking lot immediately to the south and east; and a one-story building on the southeast corner of the block. At the receiver site, the San Mateo County Courthouse sits to the south, and a parking lot sits to the east, which will abut the house. The dome on the courthouse is currently visible looking southeast from the house, and will still be obliquely visible from the house once at the receiver site (see Figures 1 to 3)-.