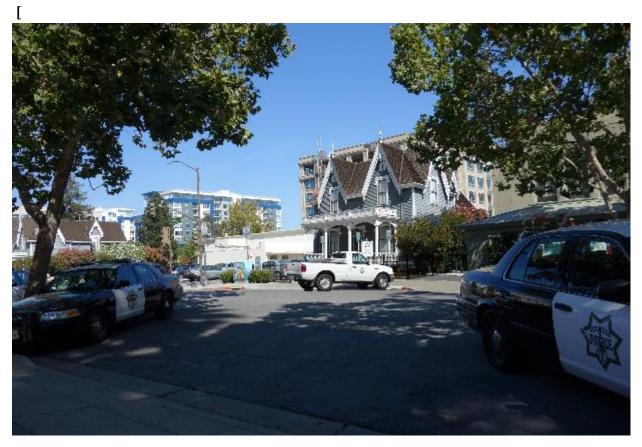

At the donor site, the house is surrounded by: a five-story building and one-story building at the northwest corner of the block; a parking lot immediately to the south and east; and a one-story building on the southeast corner of the block. At the receiver site, the San Mateo County Courthouse sits to the south, and a parking lot sits to the east, which will abut the house. The dome on the courthouse is currently visible looking southeast from the house, and will still be obliquely visible from the house once at the receiver site (see Figures 1 to 3)-.

### (iv) Photographs showing the proposed location

**Figure 1.** View from the Lathrop House at the donor site with the Courthouse dome in the background (Google Maps, 2017)

<sup>&</sup>lt;sup>2</sup> Robert Templar, memo to Jim Mosier, November 9, 2017