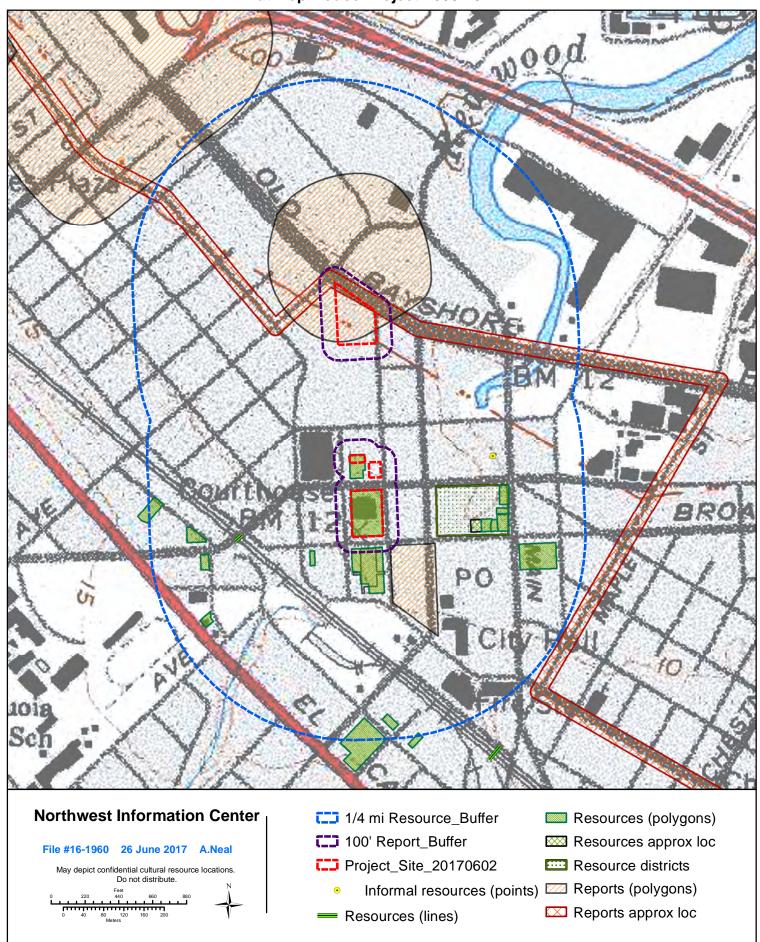

6/27/2017 NWIC File No.: 16-1960

Robert Templar MIG 2635 North First Street San Jose, CA 95134

Re: Lathrop House Project 16031.07

The Northwest Information Center received your record search request for the project area referenced above, located on the Palo Alto USGS 7.5' quad(s). The following reflects the results of the records search for the project area and a ½ mi. Resource & 100 ft. Report radius:

| Resources within project area:                               | P-41-000174, P-41-000187                                                                                                                                                                                                                                                                                                                                                                       |
|--------------------------------------------------------------|------------------------------------------------------------------------------------------------------------------------------------------------------------------------------------------------------------------------------------------------------------------------------------------------------------------------------------------------------------------------------------------------|
| Resources within ¼ mi. radius:  Reports within project area: | P-41-000178, P-41-000461, P-41-000501, P-41-000502, P-41-000748, P-41-000799, P-41-000800, P-41-000801, P-41-000802, P-41-001467, P-41-002282, P-41-002312, P-41-002462, P-41-002468, P-41-002491, P-41-002492, P-41-002494, P-41-002497 S-33061, 38063                                                                                                                                        |
| Reports within 100 ft. radius:                               | S-30603, 46785                                                                                                                                                                                                                                                                                                                                                                                 |
| Other Reports within records search radius:                  | Included is a list of the 11 "Other Reports" within or encompassing your project area. These reports are classified as Other Reports; reports with little or no field work or missing maps. The electronic maps do not depict study areas for these reports, however a list of these reports has been provided. In addition, you have not been charged any fees associated with these studies. |
| Resource Database Printout (list):                           | $\square$ enclosed $\boxtimes$ not requested $\square$ nothing listed                                                                                                                                                                                                                                                                                                                          |
| Resource Database Printout (details):                        | $\square$ enclosed $\boxtimes$ not requested $\square$ nothing listed                                                                                                                                                                                                                                                                                                                          |
| Resource Digital Database Records:                           | $\boxtimes$ enclosed $\square$ not requested $\square$ nothing listed                                                                                                                                                                                                                                                                                                                          |