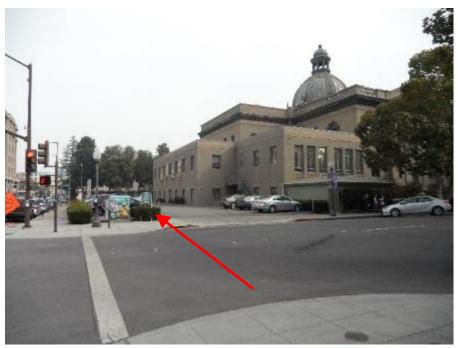

At the donor site, the house is surrounded by: a five-story building and one-story building at the northwest corner of the block; a parking lot immediately to the south and east; and a one-story building on the southeast corner of the block. At the receiver site, the San Mateo County Courthouse sits to the south, and a parking lot sits to the east, which will abut the house. The dome on the courthouse is currently visible looking southeast from the house, and will still be obliquely visible from the house once at the receiver site (see Figures 1 to 3)-.

### (iv) Photographs showing the proposed location

**Figure 1.** View from the Lathrop House at the donor site with the Courthouse dome in the background (Google Maps, 2017)

<sup>&</sup>lt;sup>2</sup> Robert Templar, memo to Jim Mosier, November 9, 2017

Figure 2. View of the dome of the Courthouse from the receiver site. (Garavaglia Architecture, Inc., 2017)

Figure 3. View of the receiver site from Marshall Street, looking southeast. (Garavaglia Architecture, Inc., 2017)