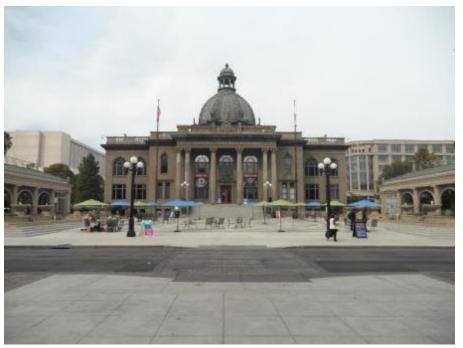

The courthouse was constructed in 1903 and then repaired after the 1906 earthquake and reopened in 1910. The primary façade of the courthouse is on Broadway, and entrances were once located on all four sides of the building.

During the early 2000s, in an effort to revitalize downtown Redwood City, the decision was made to remove the 1939 building, restore the courthouse to its earlier appearance, and create a plaza where the 1939 building stood. Two pavilions were constructed in front and to the sides of the courthouse on the new plaza. The rear addition was retained and painted to match the color of the courthouse.

Broadway façade flanked by pavilions.

View from Broadway looking down Hamilton.

Rear quarter view from Hamilton and Marshall Streets. Lathrop House is proposed to be relocated on parking lot.

Rear view.

View from Marshall and Middlefield looking at rear.