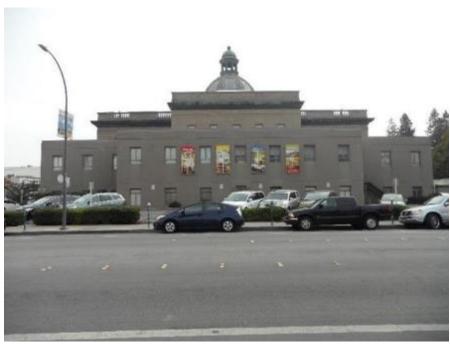

At the donor site, the house is surrounded by: a five-story building and one-story building at the northwest corner of the block; a parking lot immediately to the south and east; and a one-story building on the southeast corner of the block. At the receiver site, the San Mateo County Courthouse sits to the south, and a parking lot sits to the east, which will abut the house. The dome on the courthouse is currently visible looking southeast from the house, and will still be obliquely visible from the house once at the receiver site (see Figures 1 to 3)-.

### (iv) Photographs showing the proposed location

**Figure 1.** View from the Lathrop House at the donor site with the Courthouse dome in the background (Google Maps, 2017)

<sup>&</sup>lt;sup>2</sup> Robert Templar, memo to Jim Mosier, November 9, 2017