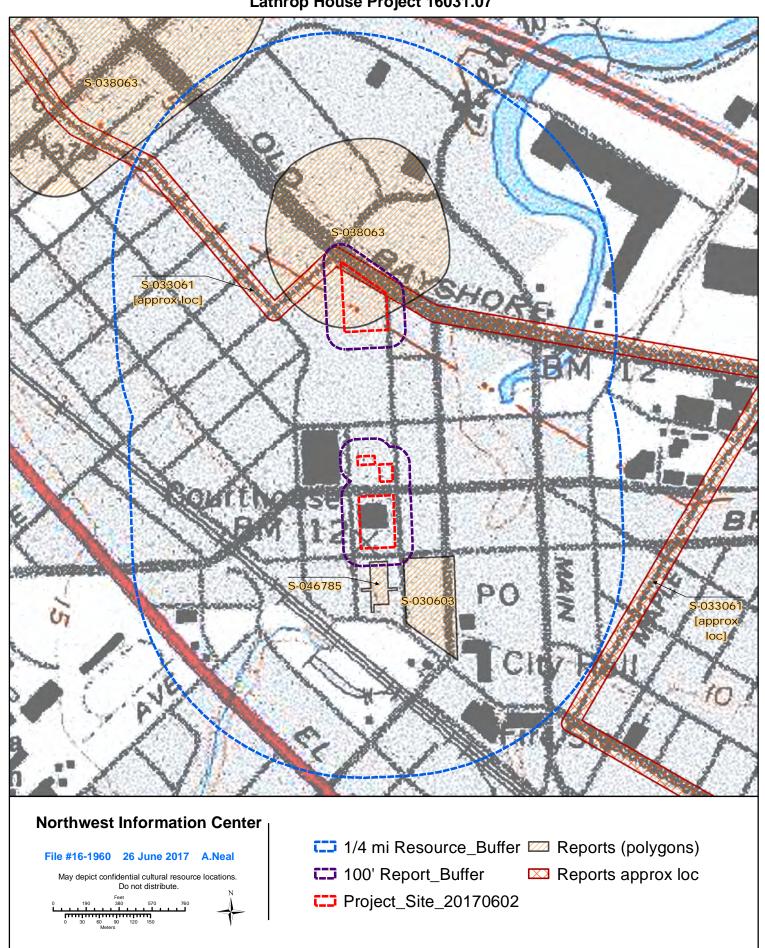

6/27/2017 NWIC File No.: 16-1960

Robert Templar MIG 2635 North First Street San Jose, CA 95134

Re: Lathrop House Project 16031.07

The Northwest Information Center received your record search request for the project area referenced above, located on the Palo Alto USGS 7.5' quad(s). The following reflects the results of the records search for the project area and a ½ mi. Resource & 100 ft. Report radius:

| Resources within project area:                               | P-41-000174, P-41-000187                                                                                                                                                                                                                                                                                                                                                                       |
|--------------------------------------------------------------|------------------------------------------------------------------------------------------------------------------------------------------------------------------------------------------------------------------------------------------------------------------------------------------------------------------------------------------------------------------------------------------------|
| Resources within ¼ mi. radius:  Reports within project area: | P-41-000178, P-41-000461, P-41-000501, P-41-000502, P-41-000748, P-41-000799, P-41-000800, P-41-000801, P-41-000802, P-41-001467, P-41-002282, P-41-002312, P-41-002462, P-41-002468, P-41-002491, P-41-002492, P-41-002494, P-41-002497 S-33061, 38063                                                                                                                                        |
| Reports within 100 ft. radius:                               | S-30603, 46785                                                                                                                                                                                                                                                                                                                                                                                 |
| Other Reports within records search radius:                  | Included is a list of the 11 "Other Reports" within or encompassing your project area. These reports are classified as Other Reports; reports with little or no field work or missing maps. The electronic maps do not depict study areas for these reports, however a list of these reports has been provided. In addition, you have not been charged any fees associated with these studies. |
| Resource Database Printout (list):                           | $\square$ enclosed $\boxtimes$ not requested $\square$ nothing listed                                                                                                                                                                                                                                                                                                                          |
| Resource Database Printout (details):                        | $\square$ enclosed $\boxtimes$ not requested $\square$ nothing listed                                                                                                                                                                                                                                                                                                                          |
| Resource Digital Database Records:                           | $\boxtimes$ enclosed $\square$ not requested $\square$ nothing listed                                                                                                                                                                                                                                                                                                                          |