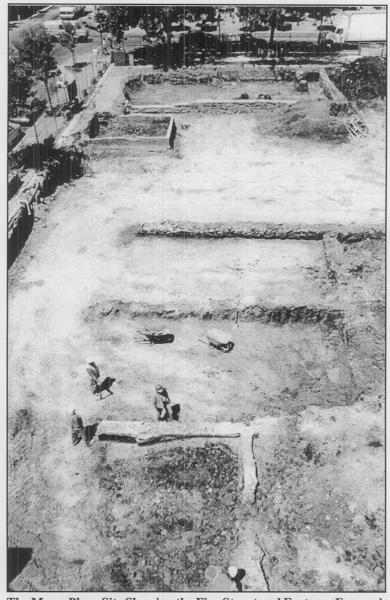

An examination of historic aerial photographs over the site showed that the donor site was previously developed in the 1940s to the 1960s. No traces of the previous development is currently visible above ground.<sup>3</sup> The receiver site appears to be unchanged from the earliest aerial photograph available in 1948. No additional structures are visible in subsequent imagery, nor are any removed.

#### **Archaeological Significance**

The donor site is a previously developed site. Fill materials/non-native soils are expected to a depth of over five feet. Anticipated disturbance is extremely limited in terms of this phase of the project. Sinking fence posts into fill material would not impact unknown buried cultural tribal resources (TCR) as there would be no potential of unknown TCRs within historic fills. There is the potential for historic foundations within the site, belonging to the previously removed buildings. However, impacts would be extremely limited as there is no excavation required and little ground disturbance would occur. Mitigation measures are not recommended the removal of Lathrop House or the sinking of fence posts.

The receiver site is part of the parcel of the historic Redwood Courthouse. The car park which would be the location of the relocated Lathrop House overlies native soils and is in a historically significant area – downtown Redwood City. There is a moderate potential for the discovery of historic, and/or prehistoric remains in the proposed excavation. Mitigation measures are recommended for the excavation of the foundations to safeguard potential, unknown, archaeological resources.