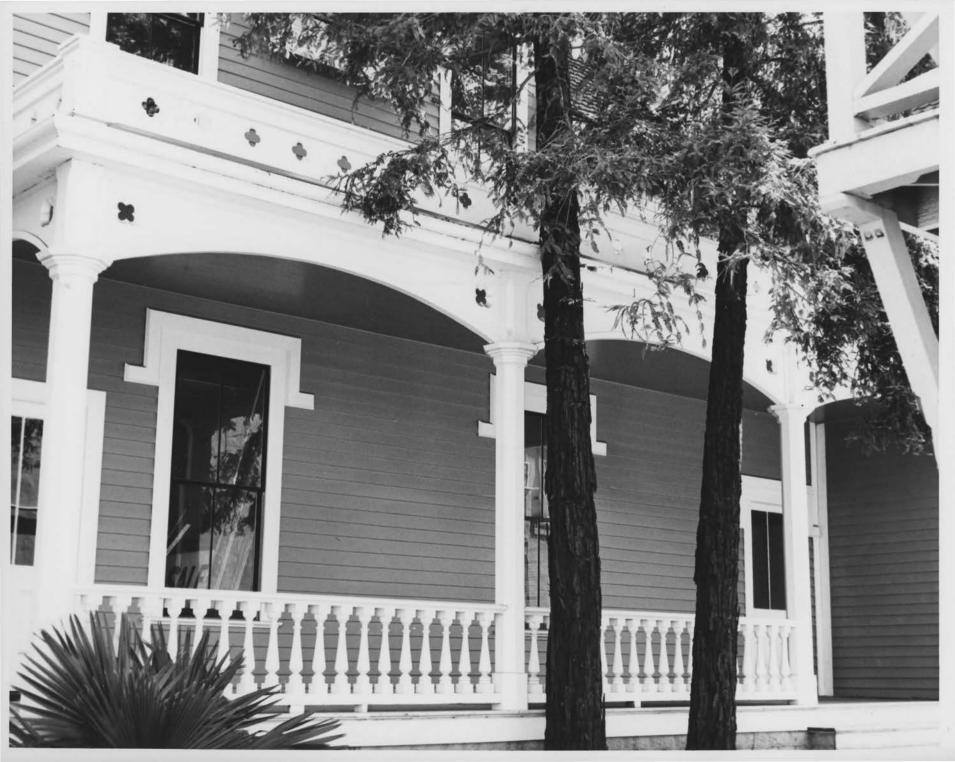

DESCRIBE THE PRESENT AND ORIGINAL (If known) PHYSICAL APPEARANCE

The exterior of the house has been restored to its original condition with minor exceptions. Several photographs, taken a relatively short time after the original construction, were valuable as a source of information. Appendages which had been added to the building were removed revealing the true identity of the house. Where possible the existing materials, trim and decoration were repaired and utilized. In cases where this was impossible, due to deterioration or loss, the item was reproduced identically to match a like part as in the case of the finials and railings. As all the pendents were missing the supporting members were surveyed for evidence of size and contour and the photographs were studied to determine the actual shape.

The New redwood shingles for the roof were cut to match the original and care was taken to lap the shingles in the unusual pattern of the initial installation. The exterior has been painted based on shades and tones of areas which were concealed by additions and from studies of structures of a similar period.

The interior has suffered considerably over the past several years and as a result will require extensive renovation. Some exploratory work has been accomplished which has revealed concealed stairs, original ceilings, fireplace foundations and evidence of walls which had been removed. Also, interior partitions added at a later period have been removed.