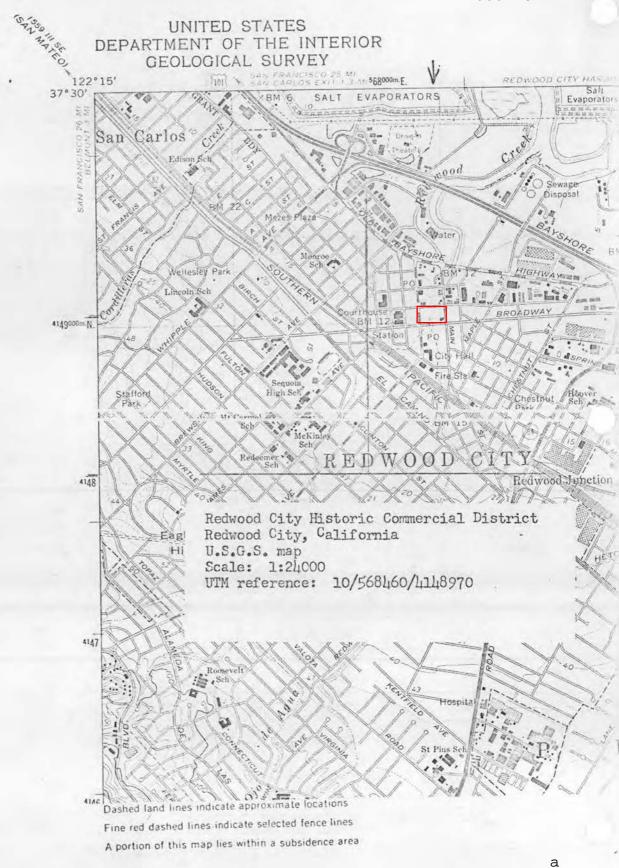

627 Hamilton Street CITY OR TOWN: Redwood City STATE COUN CODE California 94063 06 San 3. CLASSIFICATION CATEGORY OWNERSHIP (Check One) X Public Public Acquisition: ☐ District 🛎 Building ☐ In Process ☐ Site ☐ Structure Private ☐ Both ☐ Being Considered ☐ Object PRESENT USE (Check One or More as Appropriate) ☐ Agricultural Government ☐ Pork ☐ Commercial ☐ Industrial ☐ Private Residence ☐ Military ☐ Educational Religious ☐ Entertainment Museum ☐ Scientific OWNER OF PROPERTY OWNER'S NAME: California County of San Mateo STREET AND NUMBER: County Government Center CITY OR TOWN: STATE: CODE California 94063 Redwood City 06 5. LOCATION OF LEGAL DESCRIPTION COURTHOUSE, REGISTRY OF DEEDS, ETC: Mateo County Clerk - Recorder STREET AND NUMBER: Hall of Justice and Records CITY OR TOWN: CODE Redwood City California 94063 06 6. REPRESENTATION IN EXISTING SURVEYS TITLE OF SURVEY: None FOR NPS USE DATE OF SURVEY: ☐ Federal ☐ State ☐ County ☐ Local DEPOSITORY FOR SURVEY RECORDS: STREET AND NUMBER: ONLY CITY OR TOWN: STATE: CODE DATE

Lathrop House will be moved approximately 200 feet south to the rear parking lot of Redwood City's Courthouse Square. The receiver site sits at the southeast corner of Marshall and Hamilton Streets. The site measures approximately 67'x170'. At the closest point, the building will be set back 3' to 5' from Marshall Street, and approximately 9' from the back of the sidewalk to the porch along Hamilton Street (replicating the existing setback). The Lathrop House will be approximately 22' clear from the courthouse annex. The Lathrop House is listed on the National Register of Historic Places. It is a Gothic Revival building, and its period of significance is 1850–1874.