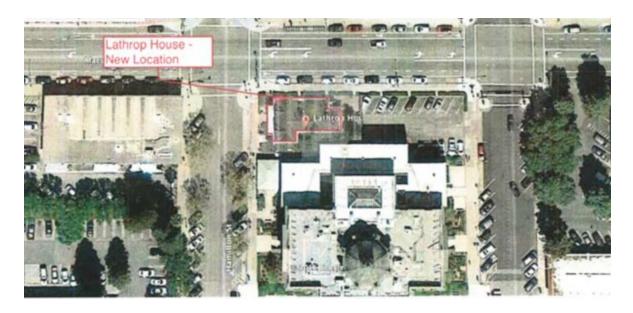

#### (i) The reasons for the move:

The Lathrop House at 627 Hamilton Street is currently under threat of demolition to allow for the construction of several San Mateo County civic buildings. The receiver site at the San Mateo County Courthouse property (NR ID No. 77000340) is approximately 200 feet south of the donor site. At the donor site, the Lathrop House, currently operating as a house museum, has a low public profile and hosts approximately 30 visitors per month. At the receiver site, the Lathrop House will be adjacent to, and be run by, the San Mateo County History Museum, which hosts approximately 3,700 visitors per month, encouraging visitors to give their patronage to both.

At the donor site, the house is surrounded by: a five-story building and one-story building at the northwest corner of the block; a parking lot immediately to the south and east; and a one-story building on the southeast corner of the block. At the receiver site, the San Mateo County Courthouse sits to the south, and a parking lot sits to the east, which will abut the house. The dome on the courthouse is currently visible looking southeast from the house, and will still be obliquely visible from the house once at the receiver site (see Figures 1 to 3)-.

Lathrop House will be moved approximately 200 feet south to the rear parking lot of Redwood City's Courthouse Square. The receiver site sits at the southeast corner of Marshall and Hamilton Streets. The site measures approximately 67'x170'. At the closest point, the building will be set back 3' to 5' from Marshall Street, and approximately 9' from the back of the sidewalk to the porch along Hamilton Street (replicating the existing setback). The Lathrop House will be approximately 22' clear from the courthouse annex. The Lathrop House is listed on the National Register of Historic Places. It is a Gothic Revival building, and its period of significance is 1850–1874.