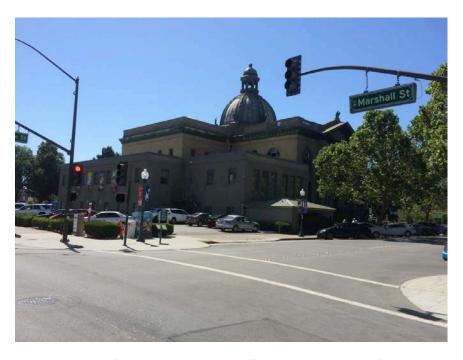

At the donor site, the house is surrounded by: a five-story building and one-story building at the northwest corner of the block; a parking lot immediately to the south and east; and a one-story building on the southeast corner of the block. At the receiver site, the San Mateo County Courthouse sits to the south, and a parking lot sits to the east, which will abut the house. The dome on the courthouse is currently visible looking southeast from the house, and will still be obliquely visible from the house once at the receiver site (see Figures 1 to 3)-.

Figure 2. View of the dome of the Courthouse from the receiver site. (Garavaglia Architecture, Inc., 2017)

Figure 3. View of the receiver site from Marshall Street, looking southeast. (Garavaglia Architecture, Inc., 2017)