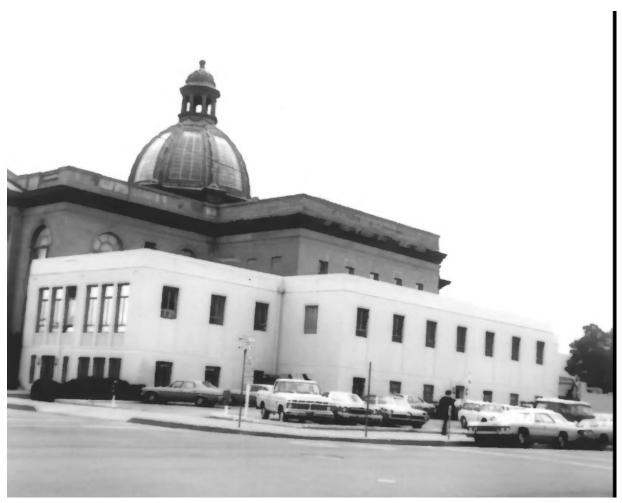

View from Broadway looking down Middlefield.

After the restoration, Courthouse Square contains the restored 1910 courthouse, the 1941 rear addition, and two pavilions built circa 2006.

The 1977 and 2000 evaluations did not assess the impact of the rear addition on the courthouse. Presumably, it was felt that the addition was modest enough, located on a secondary façade at the rear, and subordinate to the mass of the courthouse, so that it did not have an adverse impact on its continuing eligibility for listing on the National Register.

The rear addition is two-story, symmetrical with a flat roof. It wraps around the rear of the articulated shape of the courthouse. Tall and narrow metal windows are arranged as vertical recessed panels. The addition is clad in smooth concrete or stucco. There is almost no ornamentation, merely a pressed circle above and between the window bays on the Marshall and Middlefield façades and thin cornice line. This review concurs with other evaluations that the addition is not architecturally significant.

Closeup of rear addition.