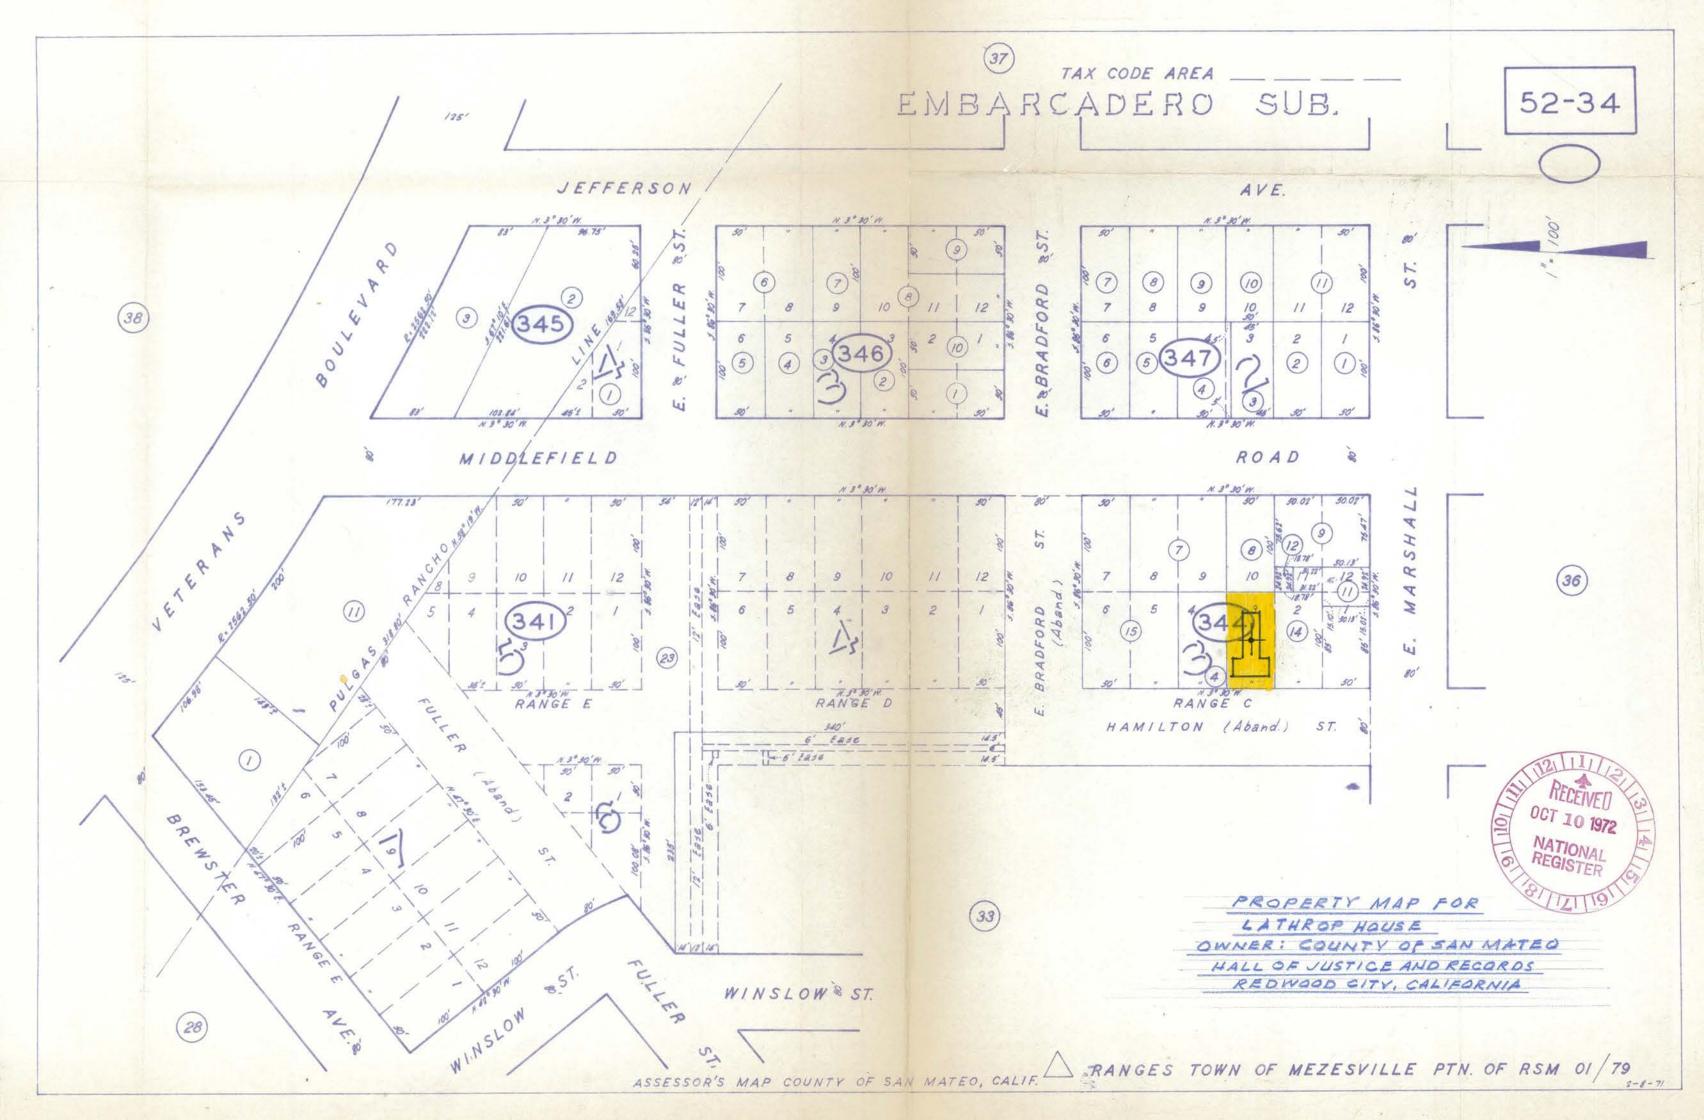

627 Hamilton Street CITY OR TOWN: Redwood City STATE COUN CODE California 94063 06 San 3. CLASSIFICATION CATEGORY OWNERSHIP (Check One) X Public Public Acquisition: ☐ District 🛎 Building ☐ In Process ☐ Site ☐ Structure Private ☐ Both ☐ Being Considered ☐ Object PRESENT USE (Check One or More as Appropriate) ☐ Agricultural Government ☐ Pork ☐ Commercial ☐ Industrial ☐ Private Residence ☐ Military ☐ Educational Religious ☐ Entertainment Museum ☐ Scientific OWNER OF PROPERTY OWNER'S NAME: California County of San Mateo STREET AND NUMBER: County Government Center CITY OR TOWN: STATE: CODE California 94063 Redwood City 06 5. LOCATION OF LEGAL DESCRIPTION COURTHOUSE, REGISTRY OF DEEDS, ETC: Mateo County Clerk - Recorder STREET AND NUMBER: Hall of Justice and Records CITY OR TOWN: CODE Redwood City California 94063 06 6. REPRESENTATION IN EXISTING SURVEYS TITLE OF SURVEY: None FOR NPS USE DATE OF SURVEY: ☐ Federal ☐ State ☐ County ☐ Local DEPOSITORY FOR SURVEY RECORDS: STREET AND NUMBER: ONLY CITY OR TOWN: STATE: CODE DATE

The House was originally built in 1863 on a site fronting on Broadway, Redwood City. This site including the house was sold in 1894 to the school district. The house was moved to the rear and a new school was built on the site. In 1905 the school district sold the house and it was moved by the new owner to its present site.

Lathrop House will be moved approximately 200 feet south to the rear parking lot of Redwood City's Courthouse Square. The receiver site sits at the southeast corner of Marshall and Hamilton Streets. The site measures approximately 67'x170'. At the closest point, the building will be set back 3' to 5' from Marshall Street, and approximately 9' from the back of the sidewalk to the porch along Hamilton Street (replicating the existing setback). The Lathrop House will be approximately 22' clear from the courthouse annex. The Lathrop House is listed on the National Register of Historic Places. It is a Gothic Revival building, and its period of significance is 1850–1874.