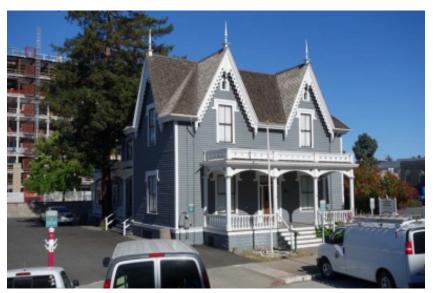

DESCRIBE THE PRESENT AND ORIGINAL (If known) PHYSICAL APPEARANCE

The exterior of the house has been restored to its original condition with minor exceptions. Several photographs, taken a relatively short time after the original construction, were valuable as a source of information. Appendages which had been added to the building were removed revealing the true identity of the house. Where possible the existing materials, trim and decoration were repaired and utilized. In cases where this was impossible, due to deterioration or loss, the item was reproduced identically to match a like part as in the case of the finials and railings. As all the pendents were missing the supporting members were surveyed for evidence of size and contour and the photographs were studied to determine the actual shape.

The House was originally built in 1863 on a site fronting on Broadway, Redwood City. This site including the house was sold in 1894 to the school district. The house was moved to the rear and a new school was built on the site. In 1905 the school district sold the house and it was moved by the new owner to its present site.

Lathrop House will be moved approximately 200 feet south to the rear parking lot of Redwood City's Courthouse Square. The receiver site sits at the southeast corner of Marshall and Hamilton Streets. The site measures approximately 67'x170'. At the closest point, the building will be set back 3' to 5' from Marshall Street, and approximately 9' from the back of the sidewalk to the porch along Hamilton Street (replicating the existing setback). The Lathrop House will be approximately 22' clear from the courthouse annex. The Lathrop House is listed on the National Register of Historic Places. It is a Gothic Revival building, and its period of significance is 1850–1874.