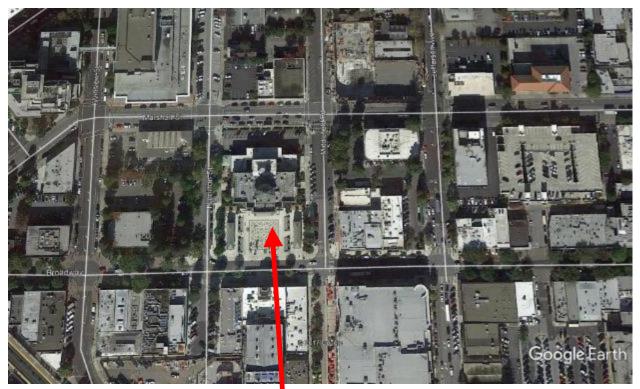

Parenthetically, the view of Lathrop House on the lot at the rear of the courthouse has a resemblance to the way it looked before trees obscured the view along Hamilton Street.

View down Hamilton Street in 1977 before trees obscured the streetscape. Lathrop House is visible beyond the rear of the courthouse addition. After the proposed relocation shown by arrow, Lathrop House will appear to be closer to the courthouse than it does in this photo but it will still read as a distinct building.

Trees will obscure the view of the relocated Lathrop House on Hamilton Street. Arrow points to approximate location of the relocation.

Photo montage of the relocated Lathrop House from Hamilton Street.