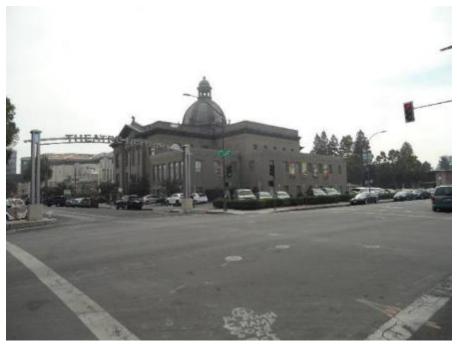

At the donor site, the house is surrounded by: a five-story building and one-story building at the northwest corner of the block; a parking lot immediately to the south and east; and a one-story building on the southeast corner of the block. At the receiver site, the San Mateo County Courthouse sits to the south, and a parking lot sits to the east, which will abut the house. The dome on the courthouse is currently visible looking southeast from the house, and will still be obliquely visible from the house once at the receiver site (see Figures 1 to 3)-.

Figure 2. View of the dome of the Courthouse from the receiver site. (Garavaglia Architecture, Inc., 2017)

Figure 3. View of the receiver site from Marshall Street, looking southeast. (Garavaglia Architecture, Inc., 2017)