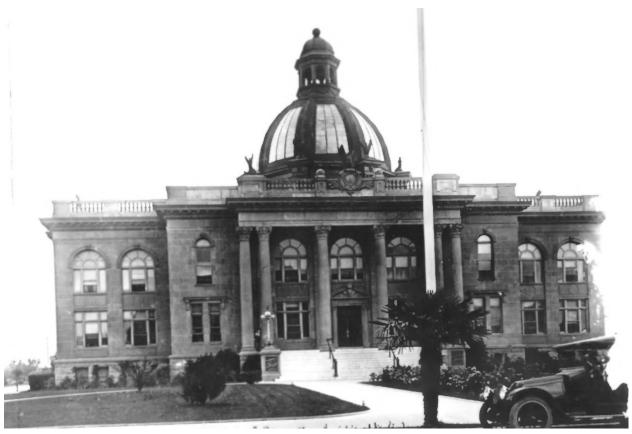

The courthouse was constructed in 1903 and then repaired after the 1906 earthquake and reopened in 1910. The primary façade of the courthouse is on Broadway, and entrances were once located on all four sides of the building.

San Mateo County Courthouse Broadway façade circa 1912. Source: https://npgallery.nps.gov/GetAsset/cd21a2d6-8d99-408f-b60b-d56ad442703b/

In 1939 a three-story rectangular building was placed in front of the courthouse with a connection to the courthouse. The new building overwhelmed the courthouse, obscured the view from Broadway, and destroyed the historic portico. This building was removed in 2005.