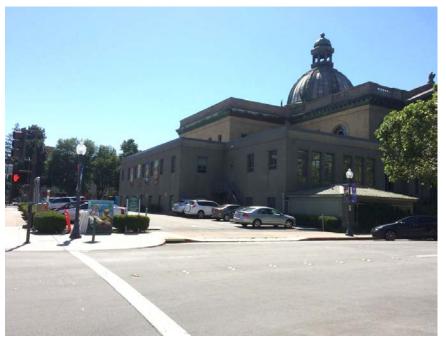

At the donor site, the house is surrounded by: a five-story building and one-story building at the northwest corner of the block; a parking lot immediately to the south and east; and a one-story building on the southeast corner of the block. At the receiver site, the San Mateo County Courthouse sits to the south, and a parking lot sits to the east, which will abut the house. The dome on the courthouse is currently visible looking southeast from the house, and will still be obliquely visible from the house once at the receiver site (see Figures 1 to 3)-.

Figure 2. View of the dome of the Courthouse from the receiver site. (Garavaglia Architecture, Inc., 2017)

Figure 3. View of the receiver site from Marshall Street, looking southeast. (Garavaglia Architecture, Inc., 2017)