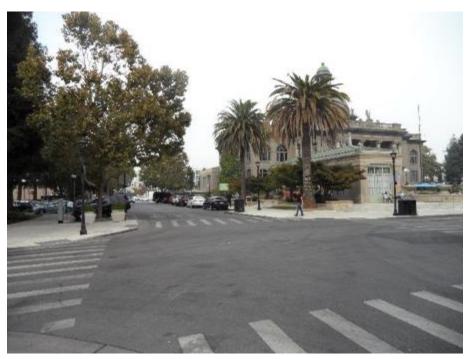

Broadway façade flanked by pavilions.

View from Broadway looking down Hamilton.

Rear quarter view from Hamilton and Marshall Streets. Lathrop House is proposed to be relocated on parking lot.

Rear view.

View from Marshall and Middlefield looking at rear.

View from Broadway looking down Middlefield.

After the restoration, Courthouse Square contains the restored 1910 courthouse, the 1941 rear addition, and two pavilions built circa 2006.

The 1977 and 2000 evaluations did not assess the impact of the rear addition on the courthouse. Presumably, it was felt that the addition was modest enough, located on a secondary façade at the rear, and subordinate to the mass of the courthouse, so that it did not have an adverse impact on its continuing eligibility for listing on the National Register.