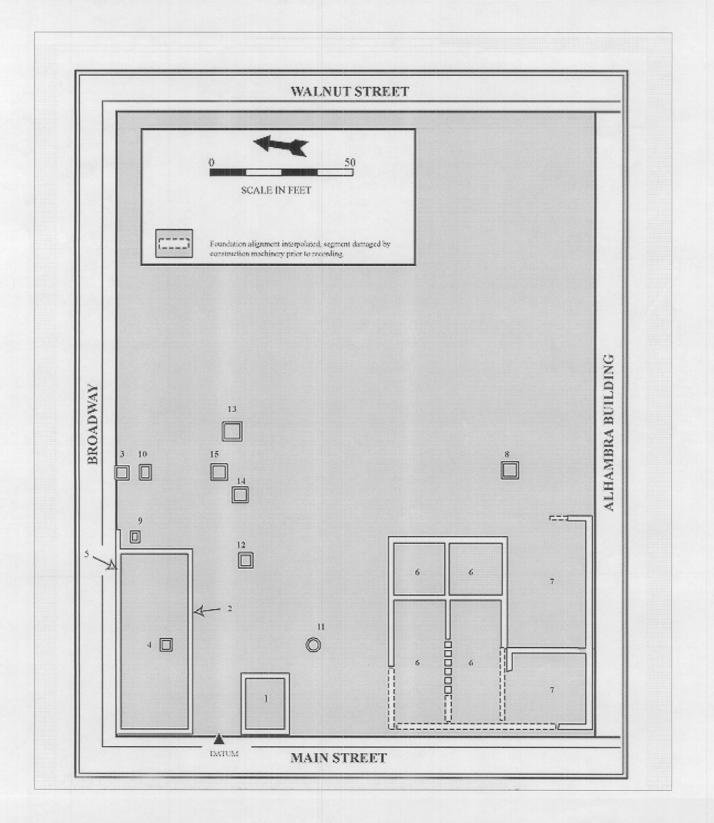

#### **Archaeological Setting**

A California Historic Resource Information System (CHRIS) search was completed by the North West Information Center (NWIC) on behalf of MIG archaeologist, Robert Templar on 06/27/2017<sup>1</sup>. No archaeological resource was identified at the donor or receiver site. A single archaeological site, the Mezes Plaza Site, was identified within a quarter mile of the two sites (P-41-000461). This historic period

<sup>1</sup> North West Information Center, June 27, 2017. Lathrop House Project 16031.07. NWIC File Number 16-1960

archaeological site consists of the foundations of a number of historic buildings that existed between the 1850s through to the 1940s. The complete CHRIS search is included as attachment A of this memo.

The receiver site is part of the parcel of the historic Redwood Courthouse. The car park which would be the location of the relocated Lathrop House overlies native soils and is in a historically significant area – downtown Redwood City. There is a moderate potential for the discovery of historic, and/or prehistoric remains in the proposed excavation. Mitigation measures are recommended for the excavation of the foundations to safeguard potential, unknown, archaeological resources.