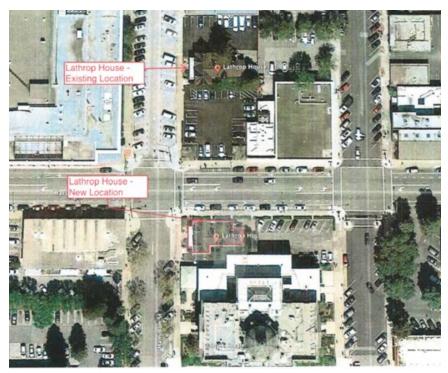

#### (i) The reasons for the move:

The Lathrop House at 627 Hamilton Street is currently under threat of demolition to allow for the construction of several San Mateo County civic buildings. The receiver site at the San Mateo County Courthouse property (NR ID No. 77000340) is approximately 200 feet south of the donor site. At the donor site, the Lathrop House, currently operating as a house museum, has a low public profile and hosts approximately 30 visitors per month. At the receiver site, the Lathrop House will be adjacent to, and be run by, the San Mateo County History Museum, which hosts approximately 3,700 visitors per month, encouraging visitors to give their patronage to both.

Lathrop House will be moved approximately 200 feet south to the rear parking lot of Redwood City's Courthouse Square. The receiver site sits at the southeast corner of Marshall and Hamilton Streets. The site measures approximately 67'x170'. At the closest point, the building will be set back 3' to 5' from Marshall Street, and approximately 9' from the back of the sidewalk to the porch along Hamilton Street (replicating the existing setback). The Lathrop House will be approximately 22' clear from the courthouse annex. The Lathrop House is listed on the National Register of Historic Places. It is a Gothic Revival building, and its period of significance is 1850–1874.