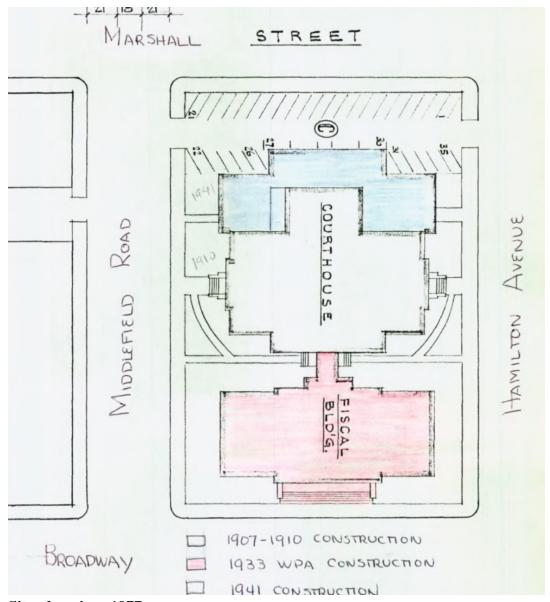

e primary façade of the courthouse is on Broadway, and entrances were once located on all four sides of the building.



San Mateo County Courthouse Broadway façade circa 1912. Source: https://npgallery.nps.gov/GetAsset/cd21a2d6-8d99-408f-b60b-d56ad442703b/



In 1939 a three-story rectangular building was placed in front of the courthouse with a connection to the courthouse. The new building overwhelmed the courthouse, obscured the view from Broadway, and destroyed the historic portico. This building was removed in 2005.



Rear view 1977.

In 1941, a two-story addition was attached to the rear of the courthouse, making the addition an integral part of the original courthouse. The addition was subordinated to the courthouse, being shorter and mirroring its form. This addition is extant.



Site plan circa 1977.

### **Historic Significance**

In order to assess whether moving the Lathrop House next to the courthouse will have an adverse impact on the courthouse, it is necessary to determine the historic significance of the courthouse as it exists. The courthouse has witnessed a number of far-reaching alterations, including a restoration in 2005, and has been evaluated a number of times.

The courthouse was placed on the National Register in 1977 (#77000340). It is listed under the criterion Architecture/Engineering, and the period of significance is 1910–1924. Only the

original courthouse building was subject to the nomination; the front and rear additions were not considered historically significant. As the nomination form stated:

In 1933 [other sources state 1939/40] a