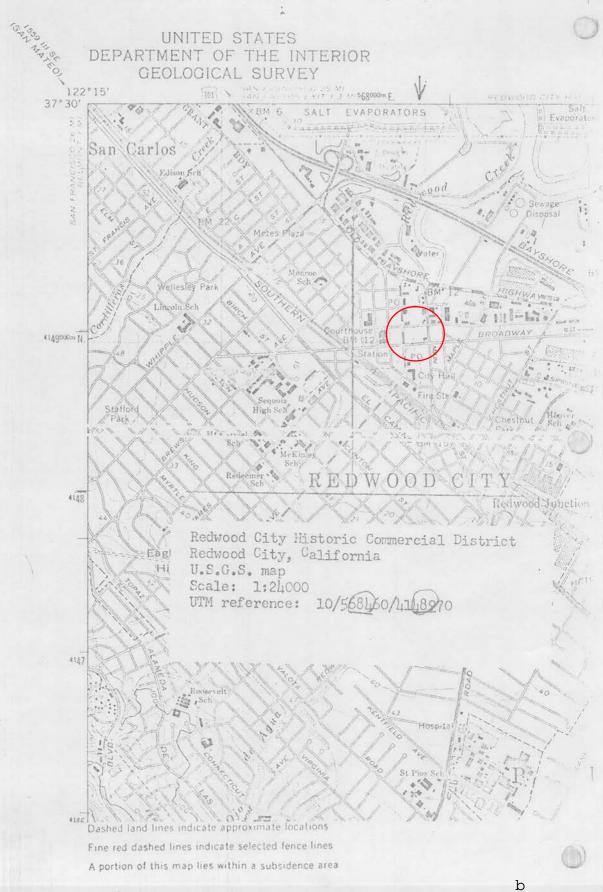

Lathrop House will be moved approximately 200 feet south to the rear parking lot of Redwood City's Courthouse Square. The receiver site sits at the southeast corner of Marshall and Hamilton Streets. The site measures approximately 67'x170'. At the closest point, the building will be set back 3' to 5' from Marshall Street, and approximately 9' from the back of the sidewalk to the porch along Hamilton Street (replicating the existing setback). The Lathrop House will be approximately 22' clear from the courthouse annex. The Lathrop House is listed on the National Register of Historic Places. It is a Gothic Revival building, and its period of significance is 1850–1874.

Current location of Lathrop House, 627 Hamilton Street, Redwood City.

The Receiver Site on Courthouse Square.