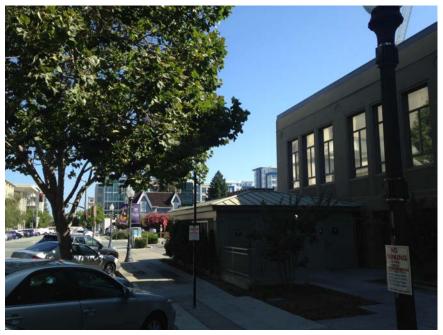

At the donor site, the house is surrounded by: a five-story building and one-story building at the northwest corner of the block; a parking lot immediately to the south and east; and a one-story building on the southeast corner of the block. At the receiver site, the San Mateo County Courthouse sits to the south, and a parking lot sits to the east, which will abut the house. The dome on the courthouse is currently visible looking southeast from the house, and will still be obliquely visible from the house once at the receiver site (see Figures 1 to 3)-.

### (iv) Photographs showing the proposed location

**Figure 1.** View from the Lathrop House at the donor site with the Courthouse dome in the background (Google Maps, 2017)

<sup>&</sup>lt;sup>2</sup> Robert Templar, memo to Jim Mosier, November 9, 2017