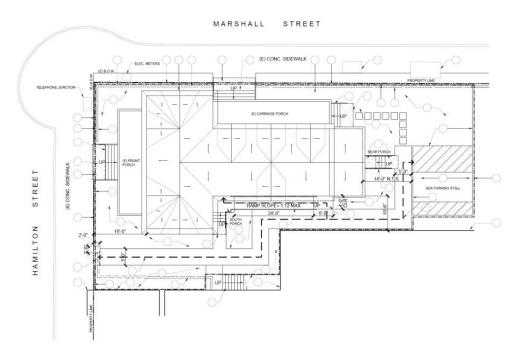

Lathrop House will be moved approximately 200 feet south to the rear parking lot of Redwood City's Courthouse Square. The receiver site sits at the southeast corner of Marshall and Hamilton Streets. The site measures approximately 67'x170'. At the closest point, the building will be set back 3' to 5' from Marshall Street, and approximately 9' from the back of the sidewalk to the porch along Hamilton Street (replicating the existing setback). The Lathrop House will be approximately 22' clear from the courthouse annex. The Lathrop House is listed on the National Register of Historic Places. It is a Gothic Revival building, and its period of significance is 1850–1874.

### **Receiver Site**

The Lathrop House will be relocated on what is now a parking lot at the rear of the courthouse annex. It will sit approximately 22' from the courthouse annex.

Photo montage of the relocated Lathrop House from Hamilton Street.