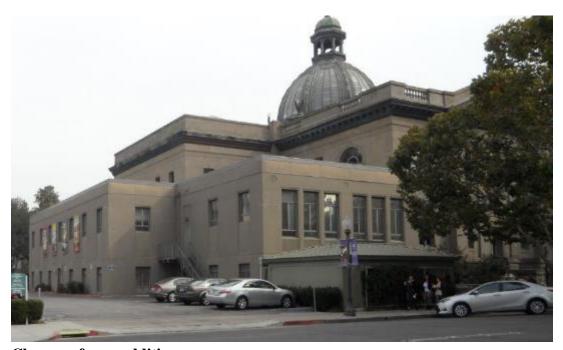

At the donor site, the house is surrounded by: a five-story building and one-story building at the northwest corner of the block; a parking lot immediately to the south and east; and a one-story building on the southeast corner of the block. At the receiver site, the San Mateo County Courthouse sits to the south, and a parking lot sits to the east, which will abut the house. The dome on the courthouse is currently visible looking southeast from the house, and will still be obliquely visible from the house once at the receiver site (see Figures 1 to 3)-.

**Figure 4.** View past the existing restroom at the receiver site, looking north towards Marshall Street. Note the Lathrop House and donor site at the center of the photo. (Garavaglia Architecture, Inc., 2017)

**Figure 5.** View looking north past the Lathrop House, at right, with surrounding civic and commercial buildings (Google Maps, 2017)

cc: File

encl: Brandi, Richard. Lathrop House Receiver Site: San Mateo County Courthouse Square. MIG | TRA, Inc., 2017.