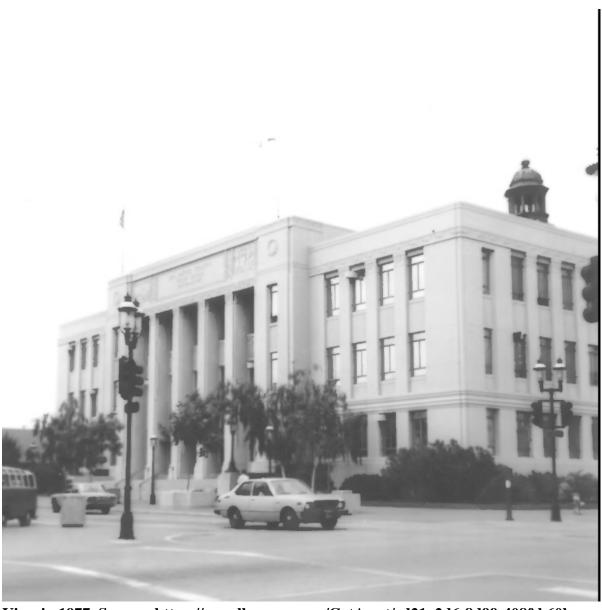

Rear view 1977.

In 1941, a two-story addition was attached to the rear of the courthouse, making the addition an integral part of the original courthouse. The addition was subordinated to the courthouse, being shorter and mirroring its form. This addition is extant.