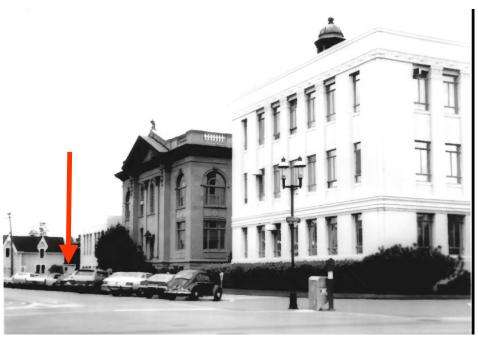

Parenthetically, the view of Lathrop House on the lot at the rear of the courthouse has a resemblance to the way it looked before trees obscured the view along Hamilton Street.

View down Hamilton Street in 1977 before trees obscured the streetscape. Lathrop House is visible beyond the rear of the courthouse addition. After the proposed relocation shown by arrow, Lathrop House will appear to be closer to the courthouse than it does in this photo but it will still read as a distinct building.