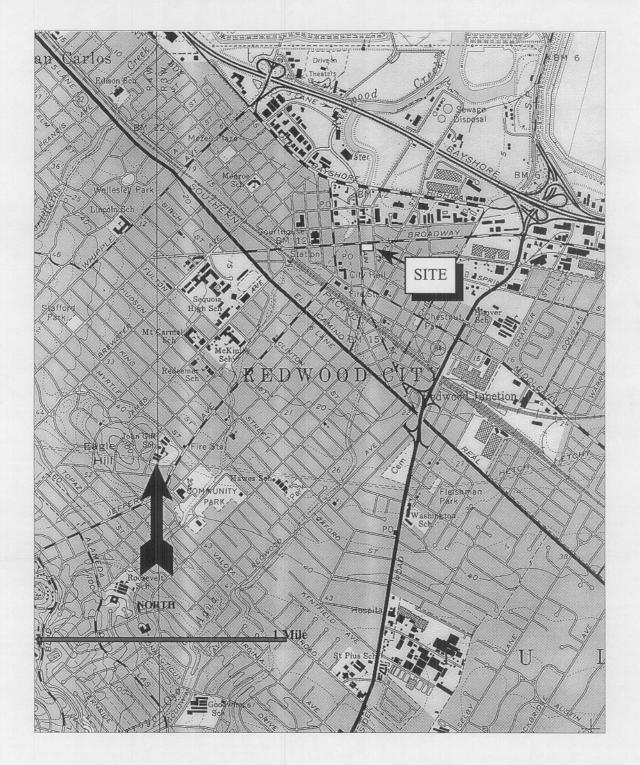

Lathrop House will be moved approximately 200 feet south to the rear parking lot of Redwood City's Courthouse Square. The receiver site sits at the southeast corner of Marshall and Hamilton Streets. The site measures approximately 67'x170'. At the closest point, the building will be set back 3' to 5' from Marshall Street, and approximately 9' from the back of the sidewalk to the porch along Hamilton Street (replicating the existing setback). The Lathrop House will be approximately 22' clear from the courthouse annex. The Lathrop House is listed on the National Register of Historic Places. It is a Gothic Revival building, and its period of significance is 1850–1874.

#### **Project Summary**

The existing Lathrop House (donor site), a historic building listed on the National Register of Historic Places (NRHP), is being proposed to be moved approximately 200 feet south to the rear parking lot of Redwood City's Courthouse Square (receiver site). The relocation would include the site preparation at both the donor site and the receiver site, bracing and removal of the building from its current site, and the proper installation of the building at the proposed new site.