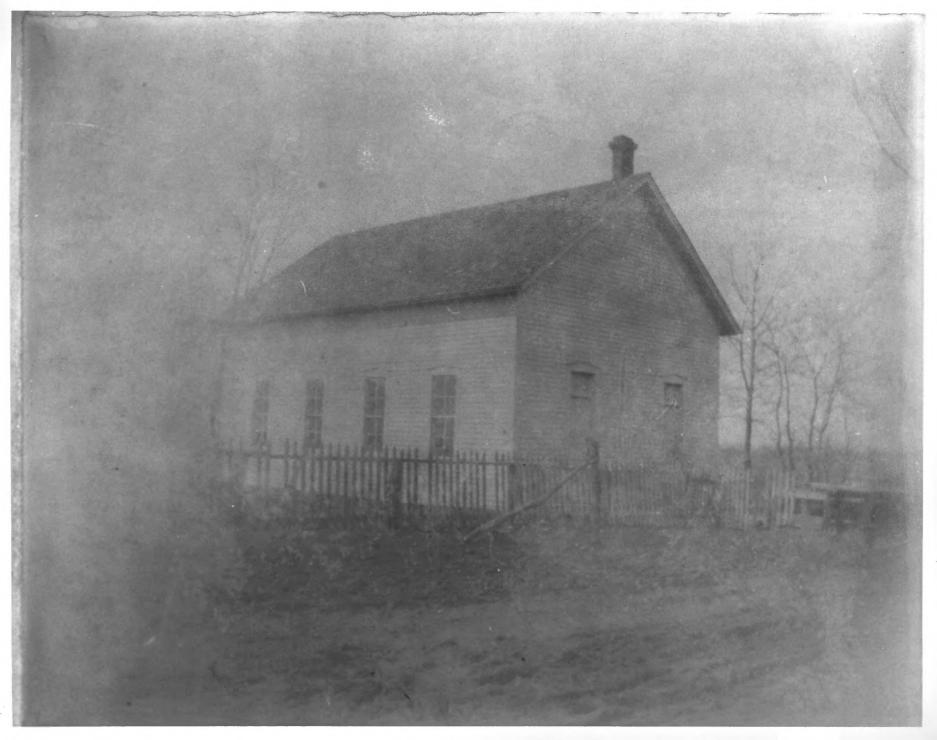

- Sciola Missionary Baptist Church Sciola, Iowa
- Photo No. 1
- By: unknown
- Date: 1892
- View: front, to northwest