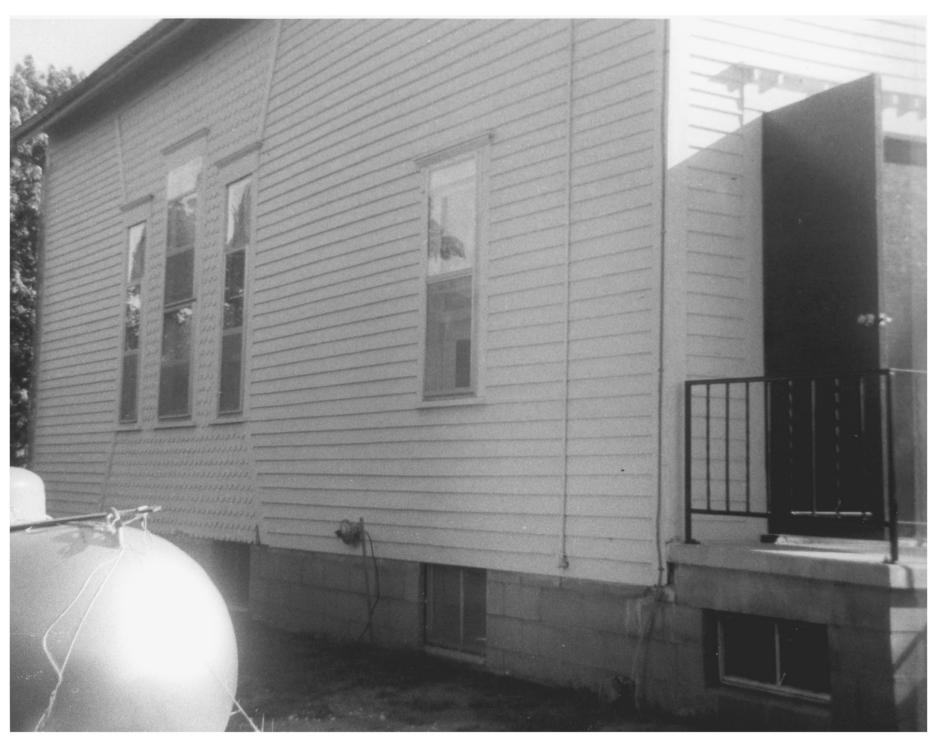

### Sciola Missionary Baptist CHurch

- Sciola, Iowa
- Photo No. 5
- By: Charles Artlip Date: 9 September 1980 View: east elevation