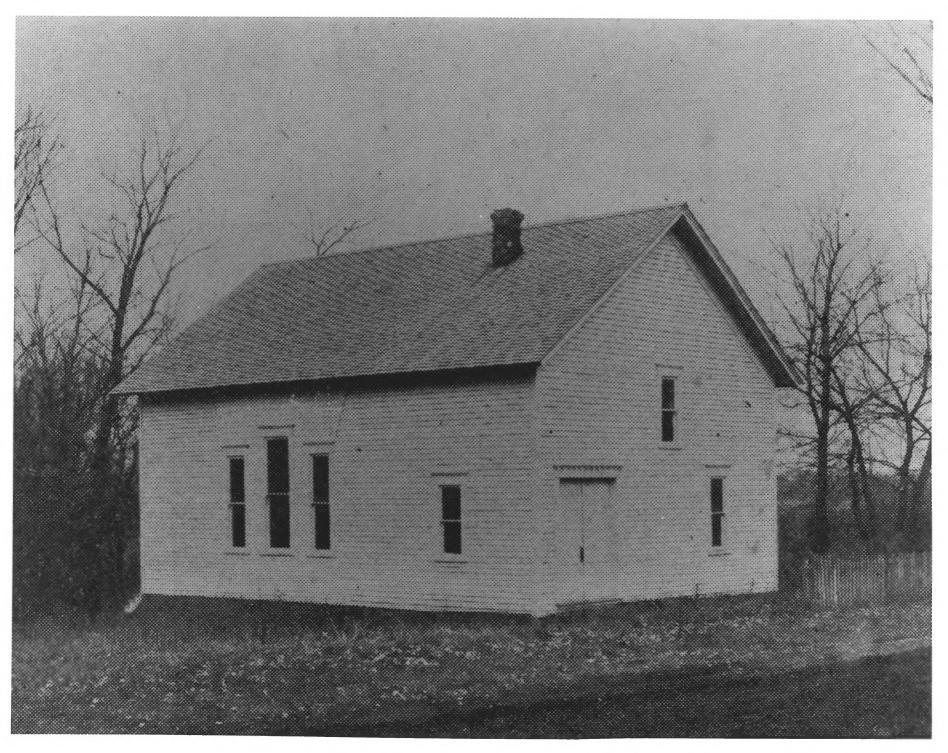

### Sciola Missionary Baptist Church

- Sciola, Iowa
- Photo No. 2
- By: unknown
- Date: 1908
- View: front, to northwest

- Sciola Missionary Baptist Church
- Sciola, Iowa
- Photo No. 3
- By: Charles Artlip
- Date: 9 September 1980
- View: general view, to northwest