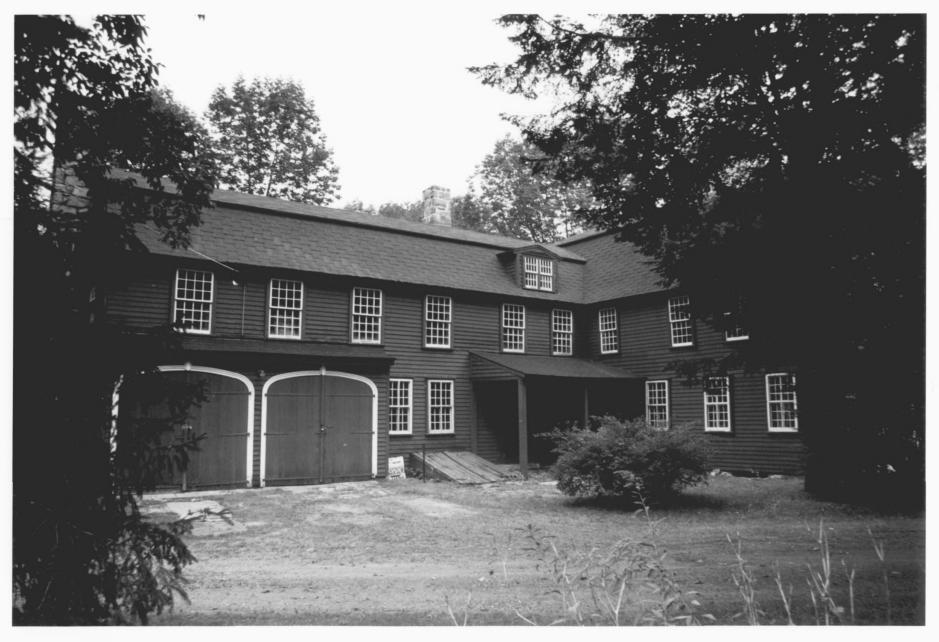

### Tollgate HILL TAVERN Route 202 Litchfield, CT

#2 Photographer looking north

B.A.Cleary 10/82



#11 Former site, East Litchfield Road, photographer looking north

F.Zivic 11/82



#4 Photographer looking east F.Zivic 11/82



#1 Photographer looking northwest B.A.Cleary 10/82



#13 Photographer Mooking north
B.A.Cleary 10/82



#3 Photographer looking southeast B.A.Cleary 10/82



#5 Entrance hall stairway
B.A.C#eary 10/82





#8 Tap Room (southeast room, first floor)

B.A.Cleary 10/82



#6 Parlor (southeast room, first floor)

B.A.Cleary 10/82



TOLLGATE HILL TAVERN
Route 202
Litchfield, CT
#9 Rear (north) room, first floor

B.A.Cleary 10/82



#10 Ballroom (photographer looking north)

B.A.Cleary 10/82



#13 Barn, photographer looking northwest

B.A.Cleary 10/82