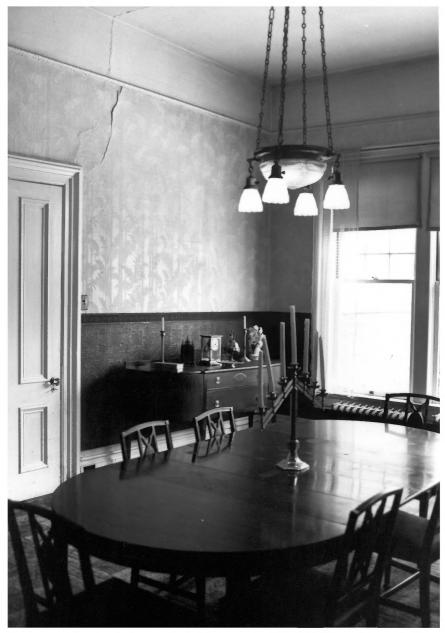

Small-Elliott House Walla Walla, Washington Steven A. Mathison December, 1980 Office of Archaeology & Historic Preservation, Olympia, Wash. Living room details 9 of 14 JAN 2 0 1982

Small-Elliott House Walla Walla, Washington Steven A. Mathison December, 1980 Office of Archaeology & Historic Preservation, Olympia, Wash. Dining room 10 of 14 JAN 2 0 1982