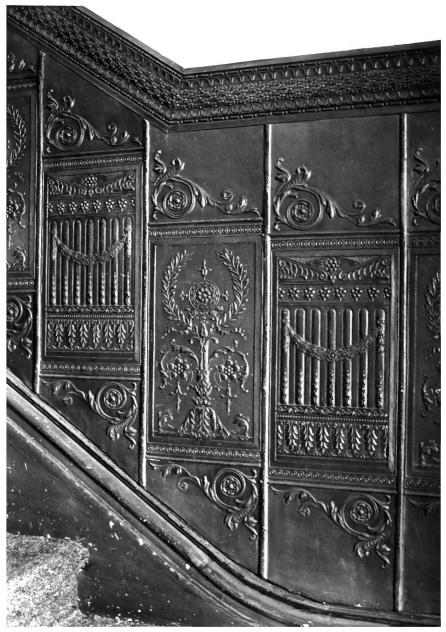

Small-Elliott House Walla Walla, Washington Steven A. Mathison December, 1980 Office of Archaeology & Historic Preservation, Olympia, Wash. Leather wainscotting, front stair hall JAN 2 0 1982

Small-Elliott House Walla Walla, Washington Steven A. Mathison December, 1980 Office of Archaeology & Historic Preservation, Olympia, Wash. Living room 8 of 14 JAN 2 0 1982