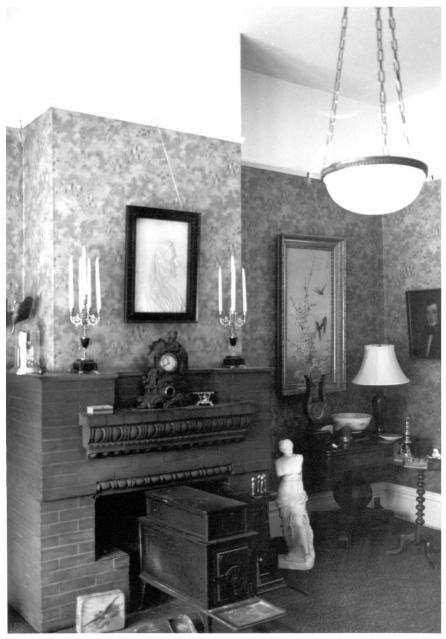

Small-Elliott House Walla Walla, Washington Steven A. Mathison December, 1980 Office of Archaeology & Historic Preservation, Olympia, Wash. Leather wainscotting, front stair hall JAN 2 0 1982

Small-Elliott House Walla Walla, Washington Steven A. Mathison December, 1980 Office of Archaeology & Historic Preservation, Olympia, Wash. Living room 8 of 14 JAN 2 0 1982