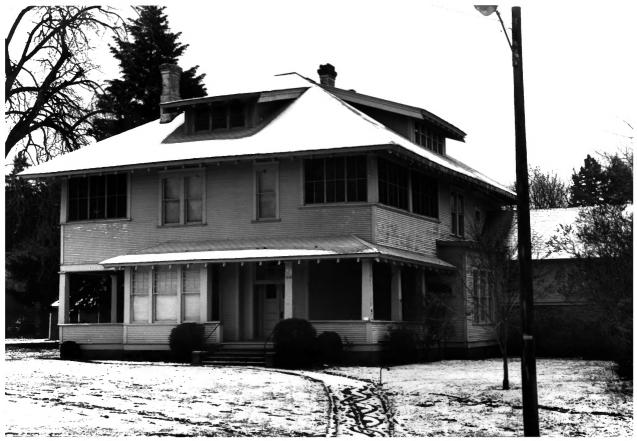

Small-Elliott House Walla Walla, Washington Steven A. Mathison December, 1980 Office of Archaeology & Historic Preservation, Olympia, Wash. Northeast and northwest elevations 1 of 14 JAN 2 0 1982

Walla Walla, Washington Steven A. Mathison December, 1980 Office of Archaeology & Historic Preservation, Olympia, Wash. Northwest and Southwest elevations 2 of 14 JAN 2 0 1982