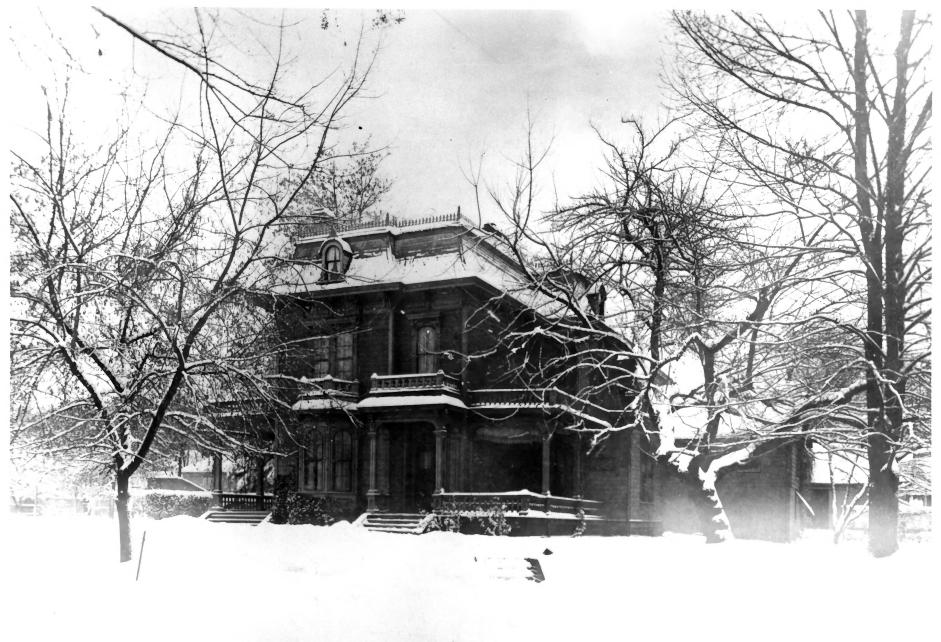

Small-Elliott House Walla Walla, Washington Steven A. Mathison December, 1980 Office of Archaeology & Historic Preservation, Olympia, Wash Photographer unknown Ca. 1893 Whitman College Library, Walla Walla View of Small House taken shortly after house was rotated, and porches & west wing added. 13 of 14 JAN 2 0 1982