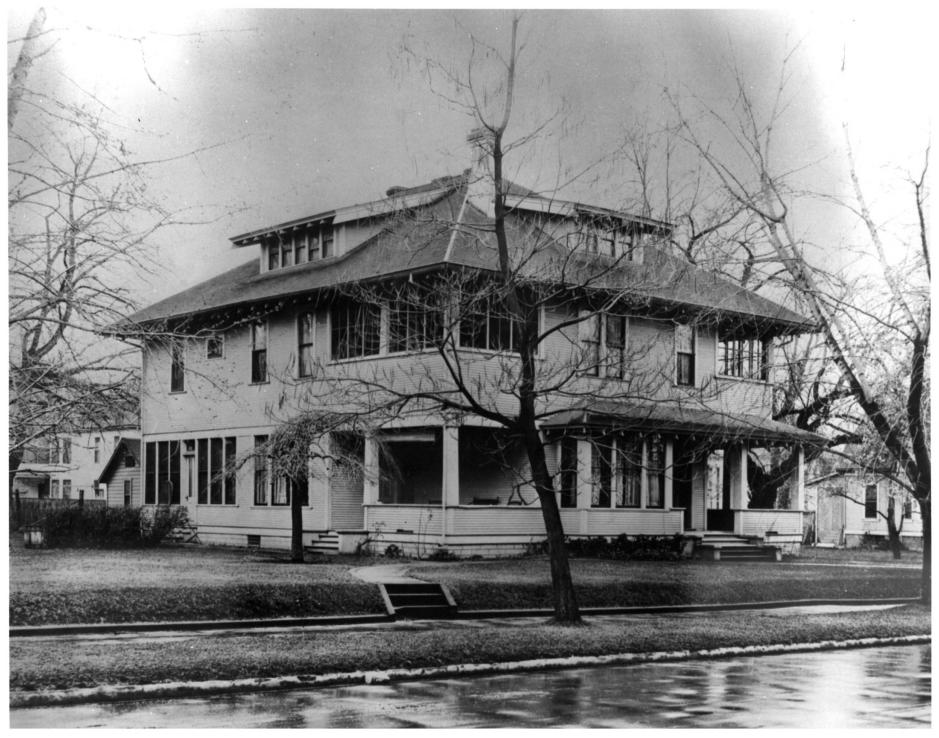

Small-Elliott House Walla Walla, Washington Steven A. Mathison December, 1980 Office of Archaeology & Historic Preservation, Olympia, Wash Photographer unknown ca. 1920 Whitman College Library, Walla Walla View of Elliott House after major Craftsman remodelling of JAN 2 0 1982