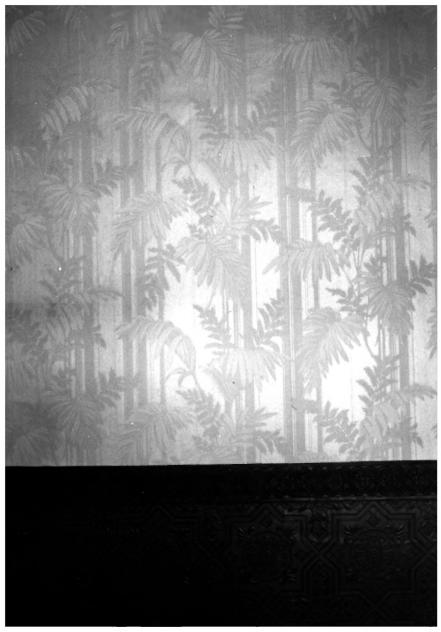

Small-Elliott House Walla Walla, Washington Steven A. Mathison December, 1980 Office of Archaeology & Historic Preservation, Olympia, Wash. Dining room wall-paper detail 11 of 14 JAN 2 0 1987

```
Small-Elliott House
Walla Walla, Washington
Steven A. Mathison
December, 1980
Office of Archaeology & Historic
   Preservation, Olympia, Wash.
Bedroom fireplace detail
                        JAN 2 0 1982
12 of 14
```