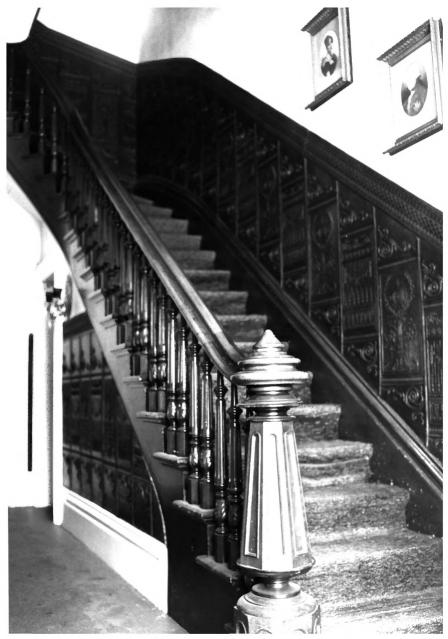

Small-Elliott House Walla Walla, Washington Steven A. Mathison December, 1980 Office of Archaeology & Historic Preservation, Olympia, Wash. Detail of front entry fanlight JAN 2 0 1982

Small-Elliott House Walla Walla, Washington Steven A. Mathison December, 1980 Office of Archaeology & Historic Preservation, Olympia, Wash. Formal staircase front entry hall 6 of 14 JAN 2 0 1982