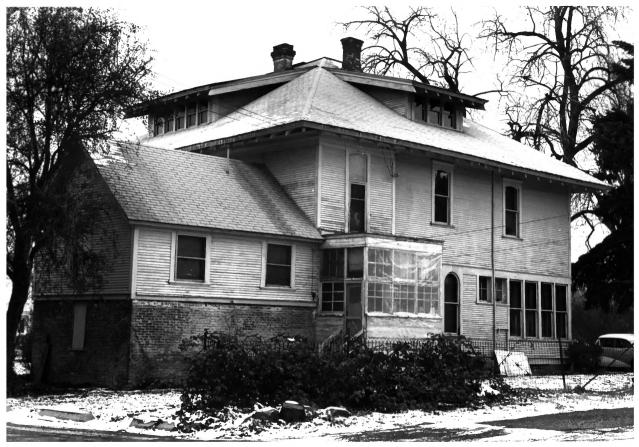

Small-Elliott House Walla Walla, Washington Steven A. Mathison December, 1980 Office of Archaeology & Historic Preservation, Olympia, Wash. Southeast (rear) and portion of Southwest elevations JAN 2 0 1982