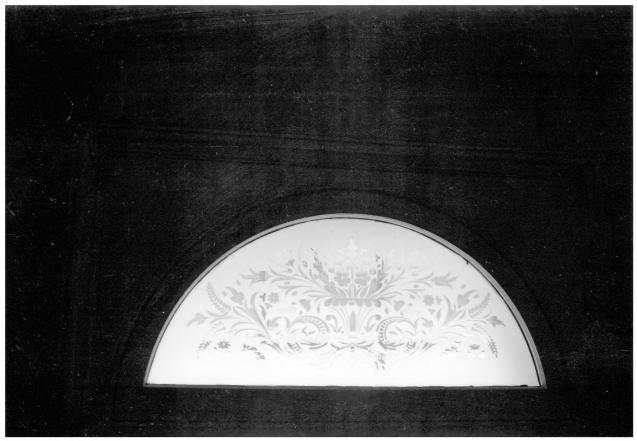

Small-Elliott House Walla Walla, Washington Steven A. Mathison December, 1980 Office of Archaeology & Historic Preservation, Olympia, Wash. Detail of front entry fanlight JAN 2 0 1982

Small-Elliott House Walla Walla, Washington Steven A. Mathison December, 1980 Office of Archaeology & Historic Preservation, Olympia, Wash. Formal staircase front entry hall 6 of 14 JAN 2 0 1982