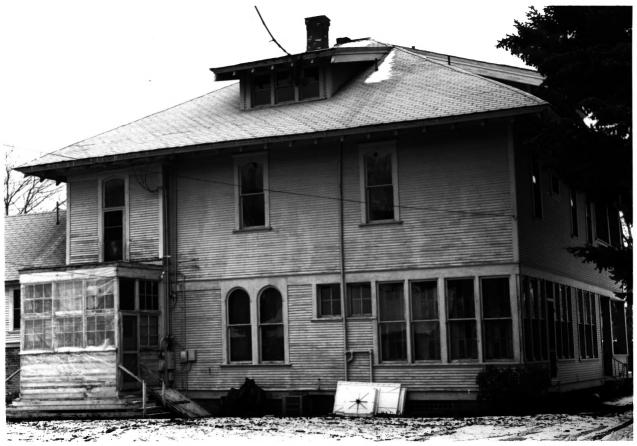

Small-Filliott House

Small-Elliott House Walla Walla, Washington Steven A. Mathison December, 1980 Office of Archaeology & Historic Preservation, Olympia, Wash. Southeast (rear) elevation and portion of Northeast JAN 2 0 1982