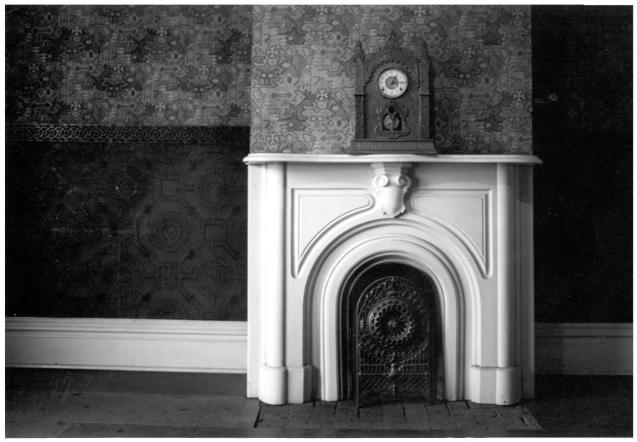

Small-Elliott House Walla Walla, Washington Steven A. Mathison December, 1980 Office of Archaeology & Historic Preservation, Olympia, Wash. Dining room wall-paper detail 11 of 14 JAN 2 0 1987

```
Small-Elliott House
Walla Walla, Washington
Steven A. Mathison
December, 1980
Office of Archaeology & Historic
   Preservation, Olympia, Wash.
Bedroom fireplace detail
                        JAN 2 0 1982
12 of 14
```