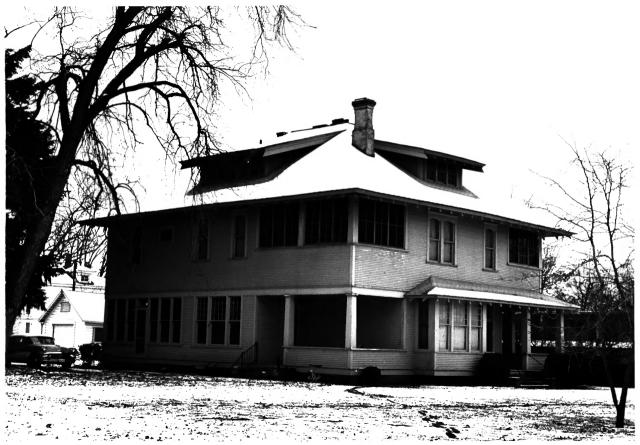

Small-Elliott House Walla Walla, Washington Steven A. Mathison December, 1980 Office of Archaeology & Historic Preservation, Olympia, Wash. Northeast and northwest elevations 1 of 14 JAN 2 0 1982

Walla Walla, Washington Steven A. Mathison December, 1980 Office of Archaeology & Historic Preservation, Olympia, Wash. Northwest and Southwest elevations 2 of 14 JAN 2 0 1982