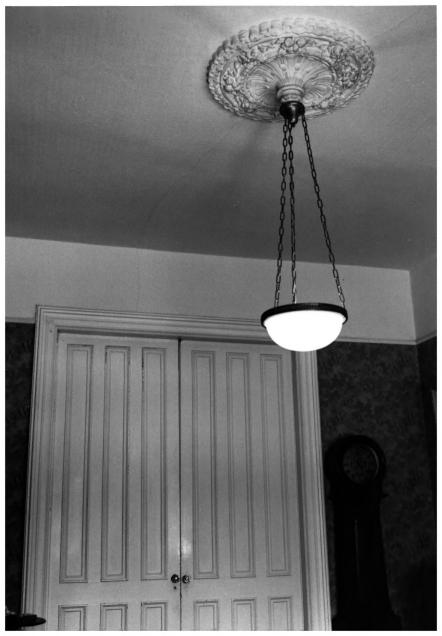

Small-Elliott House Walla Walla, Washington Steven A. Mathison December, 1980 Office of Archaeology & Historic Preservation, Olympia, Wash. Living room details 9 of 14 JAN 2 0 1982

Small-Elliott House Walla Walla, Washington Steven A. Mathison December, 1980 Office of Archaeology & Historic Preservation, Olympia, Wash. Dining room 10 of 14 JAN 2 0 1982