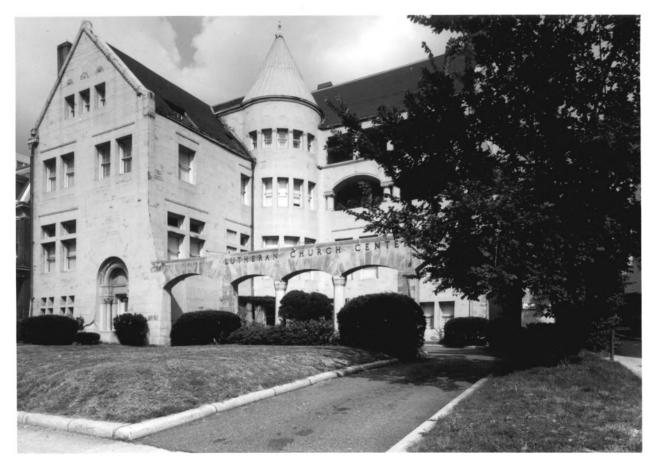

|       | UNITED STATES DEPARTMENT OF THE INTERIOR<br>NATIONAL PARK SERVICE | STATE               |
|-------|-------------------------------------------------------------------|---------------------|
|       | NATIONAL REGISTER OF HISTORIC PLACES                              | COUNTY              |
|       | PROPERTY PHOTOGRAPH FORM                                          | FOR NPS USE ONLY    |
| ,     | (Type all entries - attach to or enclose with photograph)         | ENTRY NUMBER DATE   |
| 1.    | NAME                                                              | Arce                |
|       | COMMON: Warder-Totten House                                       | S BECKIN OT         |
|       | AND/OR HISTORIC: Lutheran Church Center                           | E 100               |
| 2.    |                                                                   | MATOWAL O           |
| 10000 | STREET AND NUMBER:                                                | ET INTOTER          |
|       | 2633 16th Street,NW                                               | (r) NEGIS'          |
|       | CITY OR TOWN:                                                     |                     |
|       | Washington                                                        | 15/11/2             |
|       | STATE: CODE COUNTY:                                               | CODI                |
|       | District of Columbia 11 District                                  | of Columbia 001     |
| 3.    | PHOTO REFERENCE                                                   |                     |
| 6     | PHOTO CREDIT: Frederick Figall for National Capital               | Planning Commission |
|       | DATE OF PHOTO: September, 1971                                    |                     |
|       | NEGATIVE FILED AT:                                                |                     |
|       | National Capital Planning Commission                              |                     |
| 4     | IDENTIFICATION                                                    |                     |
| -     | DESCRIBE VIEW, DIRECTION, ETC.                                    |                     |
|       | front facade facing west                                          |                     |
|       |                                                                   |                     |
|       |                                                                   |                     |
|       |                                                                   |                     |
|       |                                                                   |                     |