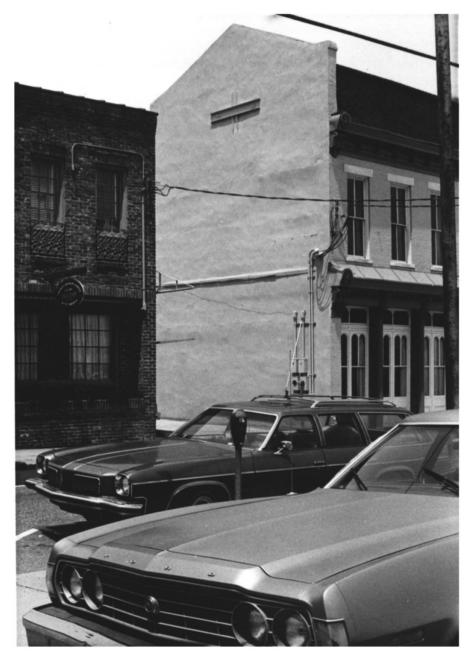

1 out of 75 Coley Building Mobile, Alabama Anne S. Bantens May 5, 1982 Mobile Historic Development Commission negative file Facade, camera facing north

2 out of ₹ 5 Coley Building Mobile, Alabama Anne S. Bantens May 5, 1982 Mobile, Historic Development Commission negative file Facade and west parapet wall, camera facing northeast