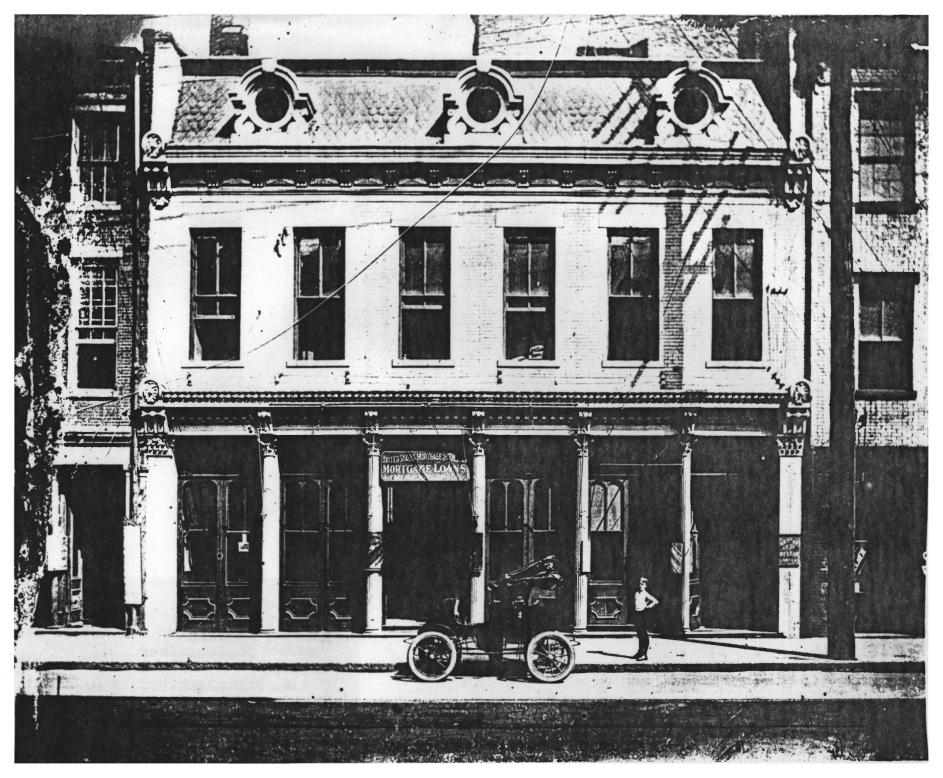

out of Coley Building Mobile, Alabama Unknown photographer c. 1900 U.S.A. PhotoArchives, Mobile, Al. Facade, camera facing north