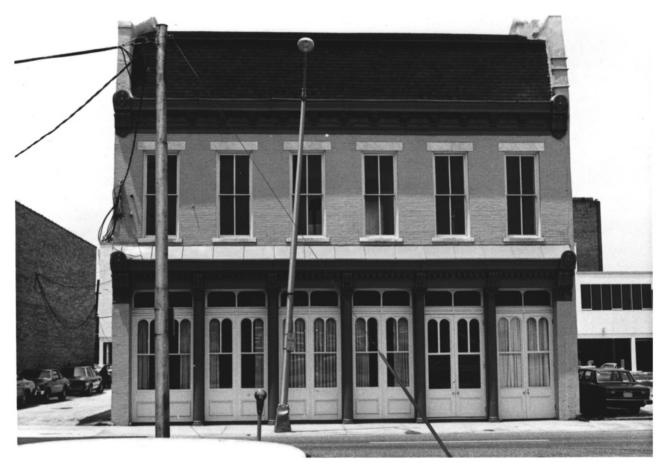

1 out of 75 Coley Building Mobile, Alabama Anne S. Bantens May 5, 1982 Mobile Historic Development Commission negative file Facade, camera facing north

2 out of ₹ 5 Coley Building Mobile, Alabama Anne S. Bantens May 5, 1982 Mobile, Historic Development Commission negative file Facade and west parapet wall, camera facing northeast