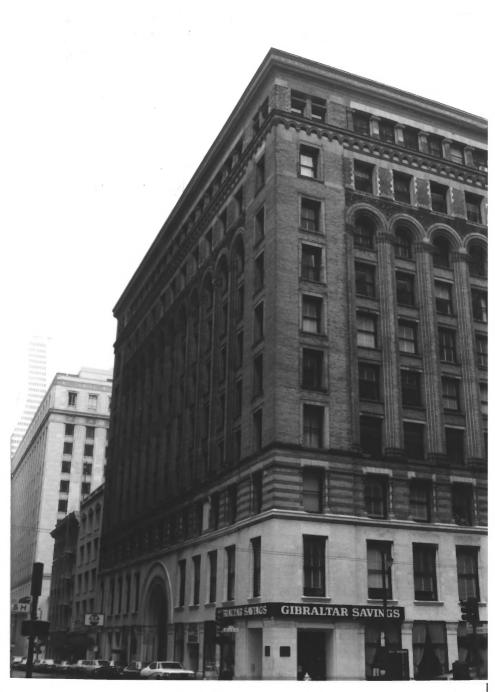

## PROPERTY OF THE MATICIAL REGISTER

Mills Building and Tower APR 13 1977
San Francisco, California
Jeremy Kotas, photographer
Date: February, 1976
Negative at Landmarks Section, Dept. of

City Planning, 100 Larkin st., S.F. View of main entrance to building, being the westerly facade, and the corner and partial view of the southerly facade along Bush Street