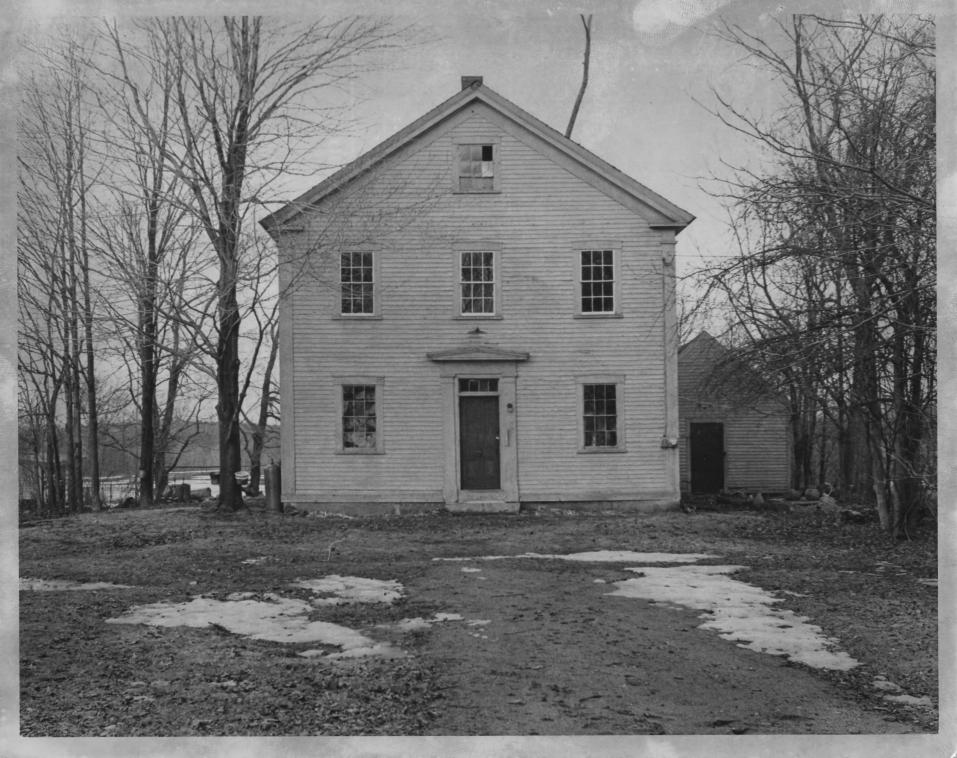

## NATIONAL REGISTER OF HISTORIC PLACES PROPERTY PHOTOGRAPH FORM: NEW HAMPSHIRE

**Historic Name:** 

Square School House

Common Name:

NR District: Address:

Square School

Rockinghim CD.

Corner Rt. 156 and Ledge Farm Road

City/Town/State:

Mottingham, UH

Photographer:

Scott Dillon University of III, Durham, III

Negative with:

University of III

Dept. of Archaeology

Description:

Front full view, showing structure and outbuilding

Photographer facing N NE E SE S SW W NW Photo Date: April, 1978

Photo Number 2 of 2

FEB 1 3 1980

APR 17 1980