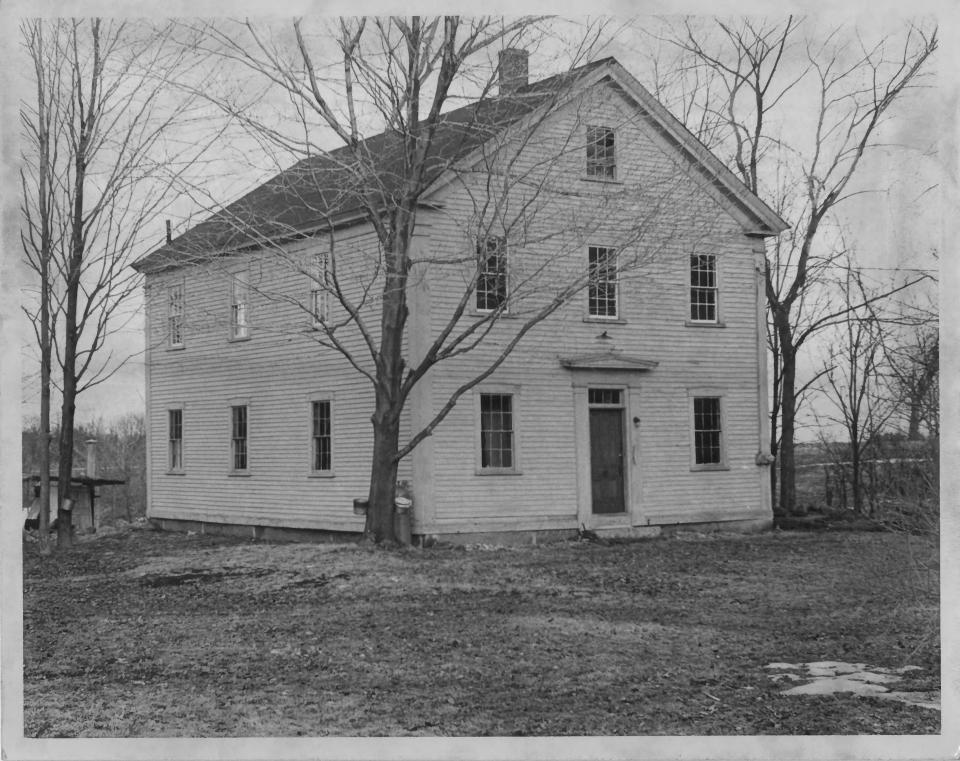

## NATIONAL REGISTER OF HISTORIC PLACES PROPERTY PHOTOGRAPH FORM: NEW HAMPSHIRE

Historic Name:

Square School House Rockinspam Co.

Common Name:

Square School

IIA .

NR District: Corner Rt. 156, and Ledge Farm Road Address:

City/Town/State: Photographer:

Nottingham, NH Scott Dillon

University of MH, Durham, MH

Negative with:

University of MH.

Dept. of Archaeology

Description:

Side angle, full view, showing architecture and setting and two full stories.

Photographer facing N NE E SE S SW W NW Photo Date: April, 1978

Photo Number

FEB 1 3 1980