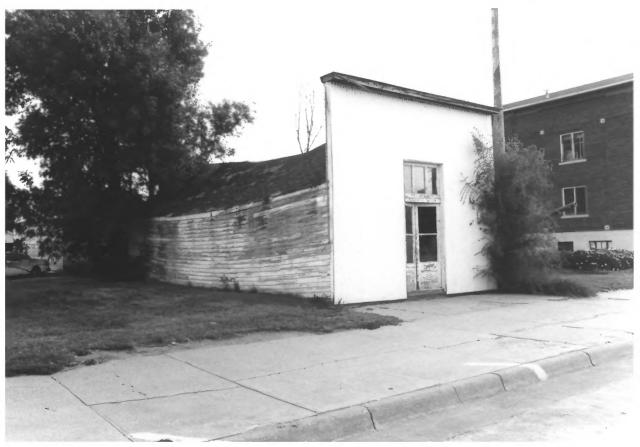

SCOTLAND MAIN STREET HISTORIC DISTRICT SCOTLAND, BON HOMME CO., SD Rear View 400 Block, looking South. 9 of 15 9.1998

Scinh Gide of 500 block, looking Sonth