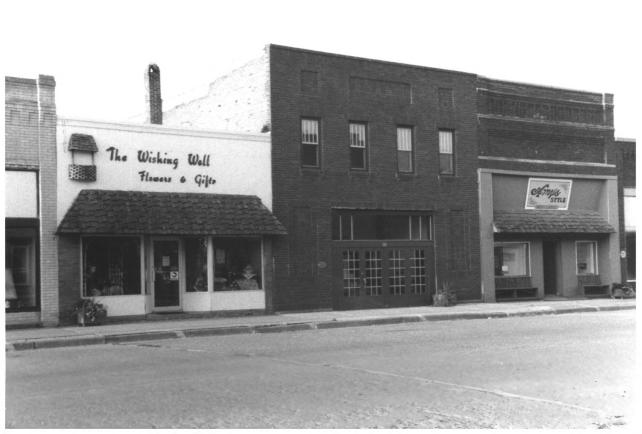

# SCOTLAND, BON-HOMME CO, SD

17 d 15

September 1998

500 block Main Street, looking South