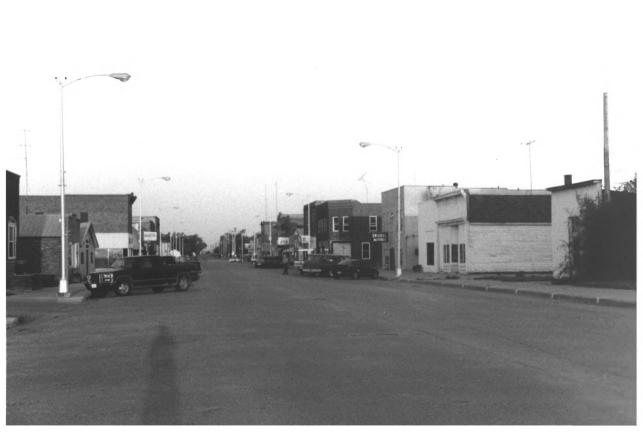

## Streetscape of Main Street, looking West

# SCOTLAND, BON HONHE CO., SD

1 of 15

Scotland City Hall, 410 Main St, Lodcing North SCOTLAND MAIN STREET HISTORIC DISTRICT SCOTLAND, BON HOMM CO., SD

7 0615

September 1998

Streetscape South Side of Main Street, looking West SCOTLAND HISTORIC DISTRICT SCOTLAND, BONHOMME CO., SD 30f 15