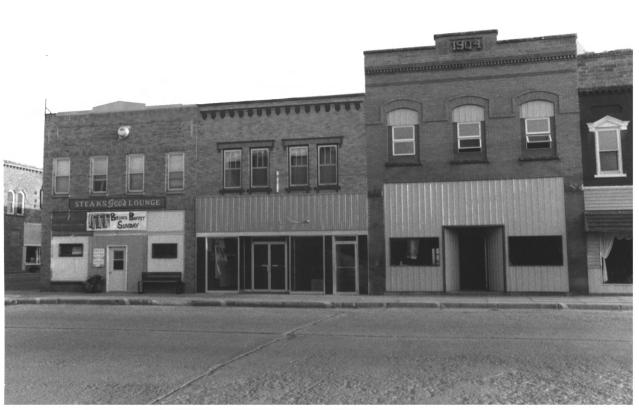

## Streetscape of Main Street, looking West

# SCOTLAND, BON HONHE CO., SD

1 of 15

Scotland City Hall, 410 Main St, Lodcing North SCOTLAND MAIN STREET HISTORIC DISTRICT SCOTLAND, BON HOMM CO., SD

7 0615

September 1998

Streetscape South Side of Main Street, looking West SCOTLAND HISTORIC DISTRICT SCOTLAND, BONHOMME CO., SD 30f 15