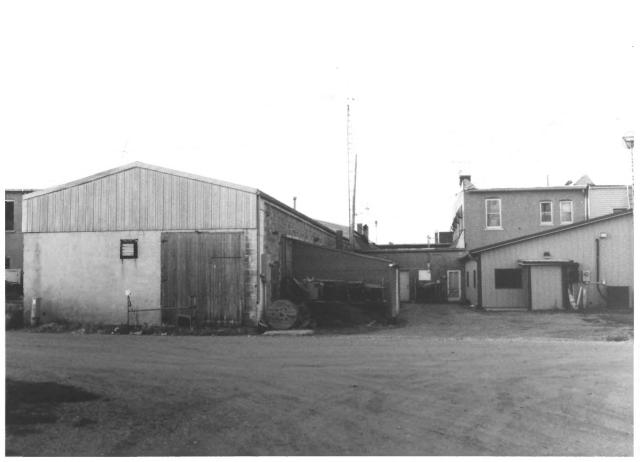

SCOTLAND MAIN STREET HEFORIC DISTRICT SCOTLAND, BON HOMME CO., SOUTH DAKOTA Rear View of 400 block (South side) looking North east 4 of 15 SEPT. 1999

North Side of 500 block, locking North SCOTLAND MAIN STREET HISTORIC DETRICT SCOTLAND, BON HONME. (0, SD 5415 September 1999