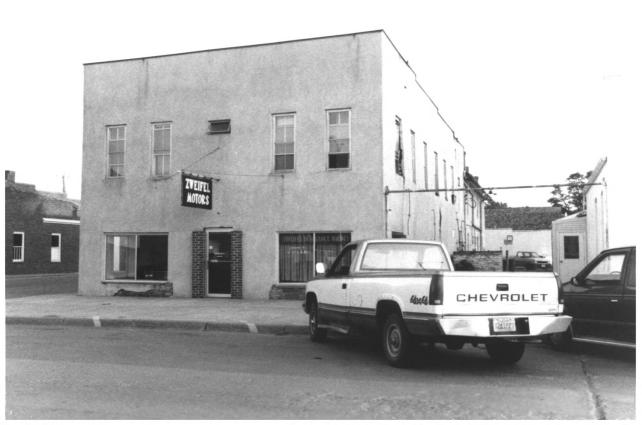

# SCOTLAND MAIN STREET HISTORY DISTRICT SCOTLAND, BON HOMME CO., SD

13 of 15

September 1998

SCOTLAND MAIN STREET HISTORIC DETRICT, Rear View 600 HK, looking SCOTLAND, BONHOMME CO., SOUTH DAROTA South