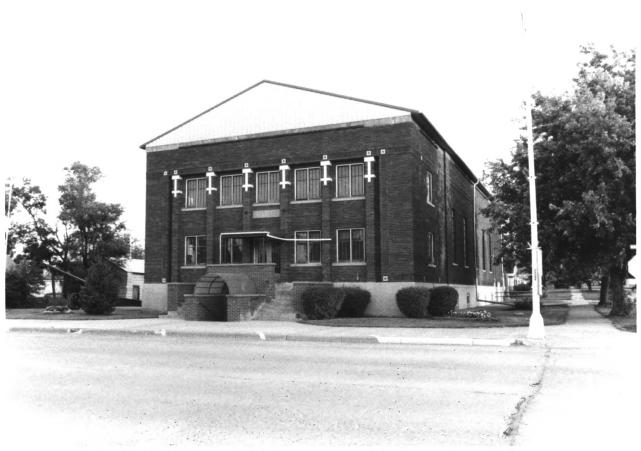

# SCOTLAND, BON HONHE CO., SD

1 of 15

Scotland City Hall, 410 Main St, Lodcing North SCOTLAND MAIN STREET HISTORIC DISTRICT SCOTLAND, BON HOMM CO., SD

7 0615

September 1998

Streetscape South Side of Main Street, looking West SCOTLAND HISTORIC DISTRICT SCOTLAND, BONHOMME CO., SD 30f 15