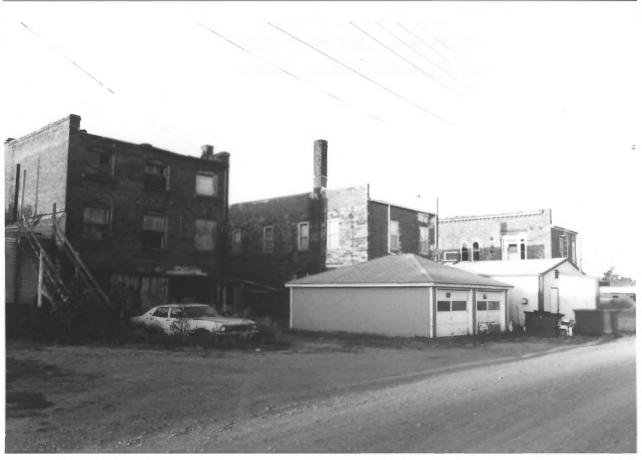

SCOTLAND MAIN STREET HEFORIC DISTRICT SCOTLAND, BON HOMME CO., SOUTH DAKOTA Rear View of 400 block (South side) looking North east 4 of 15 SEPT. 1999

North Side of 500 block, locking North SCOTLAND MAIN STREET HISTORIC DETRICT SCOTLAND, BON HONME. (0, SD 5415 September 1999