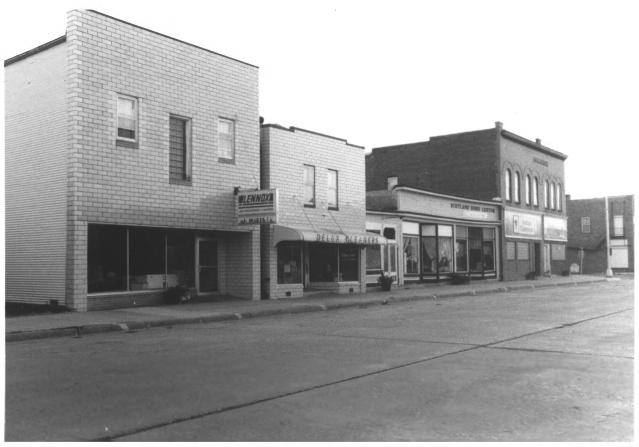

### SCOTLAND MAIN STREET HISTORIC DISTRICT SCOTLAND BON-HUMME CO, SD

10 ef 15

September 1998

South side of 500 block, looking South SCOTLAND MAIN STREET HETORIC DISTRICT SCOTLAND, BON HONME CO., SD 11 of 15