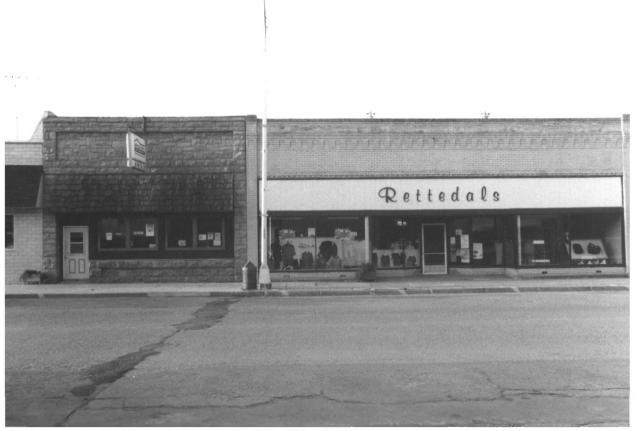

# SCOTLAND MAIN STREET HISTORY DISTRICT SCOTLAND, BON HOMME CO., SD

13 of 15

September 1998

SCOTLAND MAIN STREET HISTORIC DETRICT, Rear View 600 HK, looking SCOTLAND, BONHOMME CO., SOUTH DAROTA South