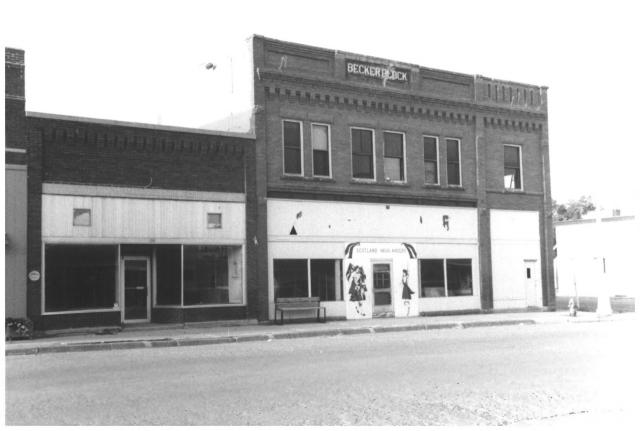

# SCOTLAND MAIN STREET HISTORY DISTRICT SCOTLAND, BON HOMME CO., SD

13 of 15

September 1998

SCOTLAND MAIN STREET HISTORIC DETRICT, Rear View 600 HK, looking SCOTLAND, BONHOMME CO., SOUTH DAROTA South