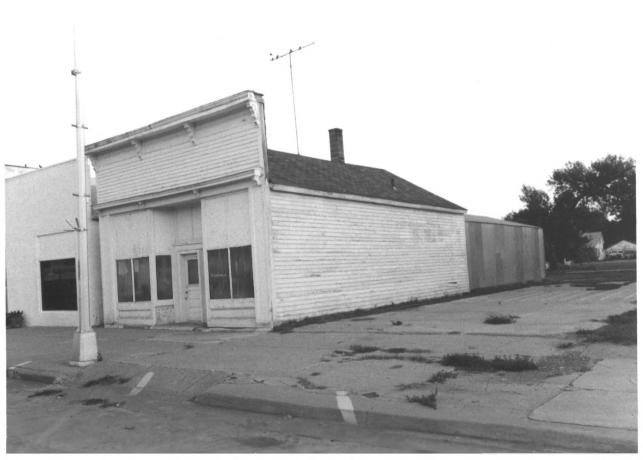

SCOTLAND MAIN STREET HEFORIC DISTRICT SCOTLAND, BON HOMME CO., SOUTH DAKOTA Rear View of 400 block (South side) looking North east 4 of 15 SEPT. 1999

North Side of 500 block, locking North SCOTLAND MAIN STREET HISTORIC DETRICT SCOTLAND, BON HONME. (0, SD 5415 September 1999