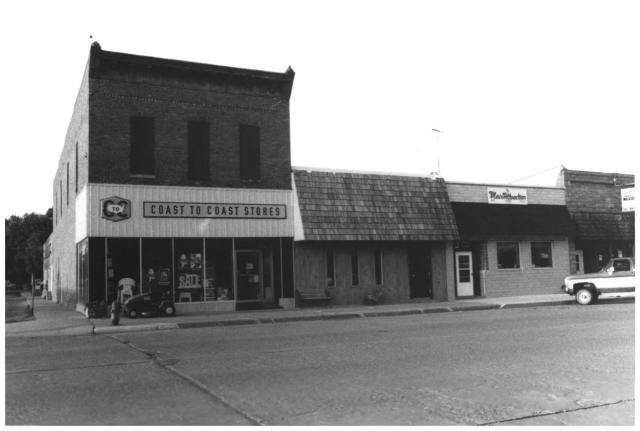

### SCOTLAND MAIN STREET HISTORIC DISTRICT SCOTLAND BON-HUMME CO, SD

10 ef 15

September 1998

South side of 500 block, looking South SCOTLAND MAIN STREET HETORIC DISTRICT SCOTLAND, BON HONME CO., SD 11 of 15

#### September 1998

South side of 500 block, looking South