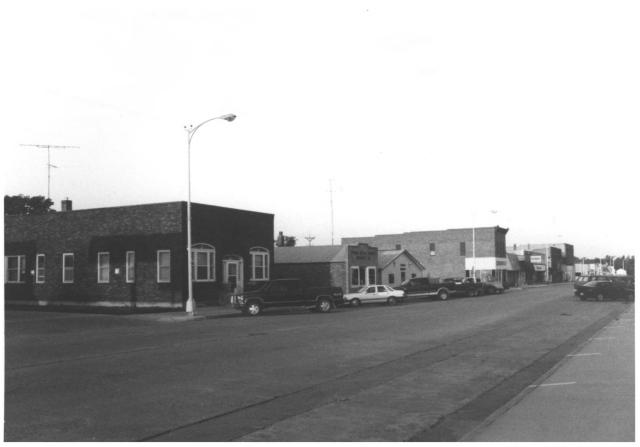

SCOTLAND MAIN STREET HEFORIC DISTRICT SCOTLAND, BON HOMME CO., SOUTH DAKOTA Rear View of 400 block (South side) looking North east 4 of 15 SEPT. 1999

North Side of 500 block, locking North SCOTLAND MAIN STREET HISTORIC DETRICT SCOTLAND, BON HONME. (0, SD 5415 September 1999