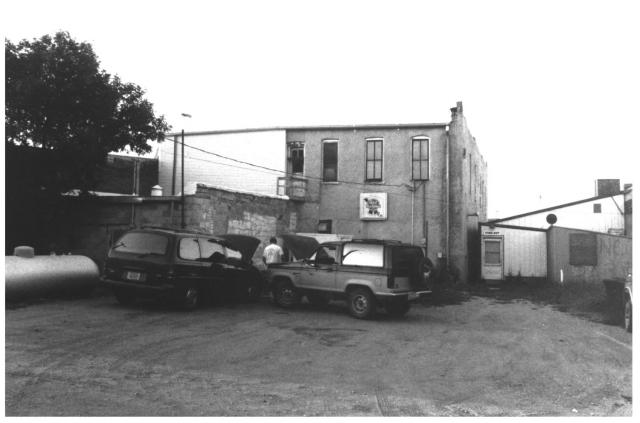

# SCOTLAND MAIN STREET HISTORY DISTRICT SCOTLAND, BON HOMME CO., SD

13 of 15

September 1998

SCOTLAND MAIN STREET HISTORIC DETRICT, Rear View 600 HK, looking SCOTLAND, BONHOMME CO., SOUTH DAROTA South