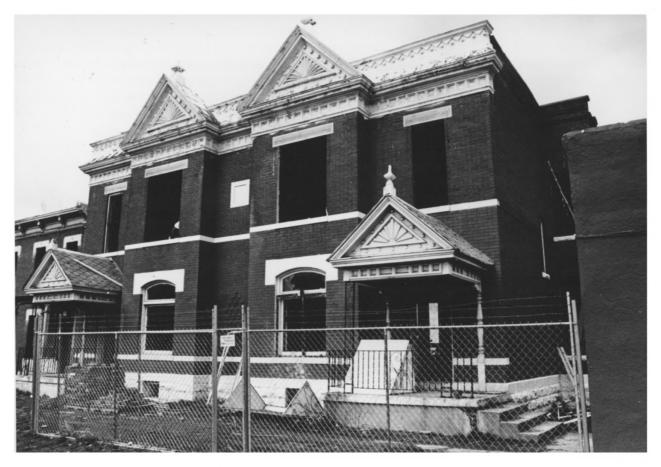

Photographer: Mollie Lawson Locale of Negative: Colorado Dora Moore Associates, Inc. 816 25th Street, Suite 100, Denver, 80205 Date of Photo: March 1983

Photo 8 View looking northwest of 2417 Glenarm Place