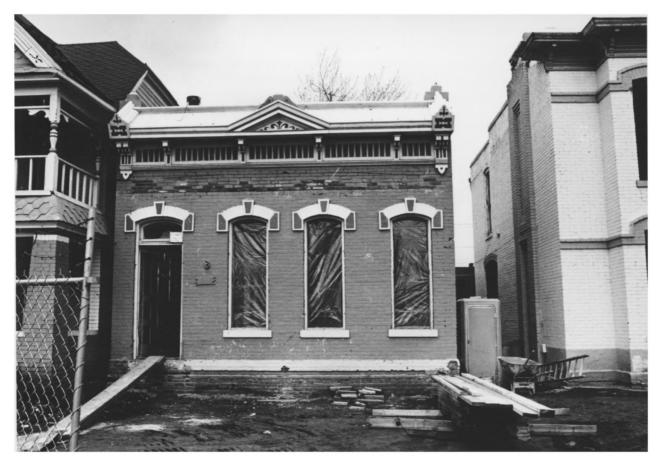

Photographer: Mollie Lawson Locale of Photo: Colorado Dora Moore Associates, Inc. 816 25th Street, Suite 100, Denver, 80205 Date of Photo: March 1983 Photo 16 View looking southeast of 2438 Glenarm Place