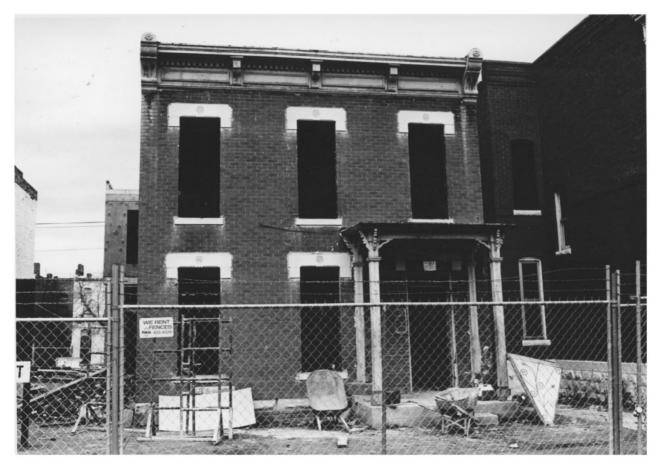

Photographer: Mollie Lawson Locale of Negative: Colorado Dora Moore Associates, Inc. 816 25th Street, Suite 100, Denver, 80205 Date of Photo: March 1983

Photo 17 View looking southeast of 2430 Glenarm Place