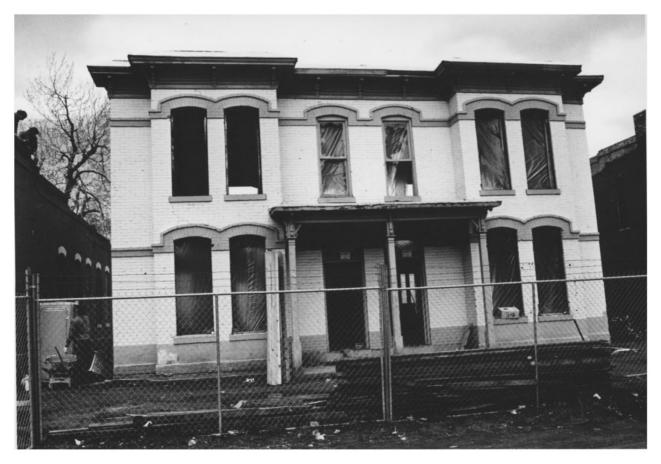

Photographer: Mollie Lawson Locale of Negative: Colorado Dora Moore Associates. Inc. 816 25th Street, Suite 100, Denver, 80205 Date of Photo: March 1983 Photo 14

View looking southeast of 2452 Glenarm Place