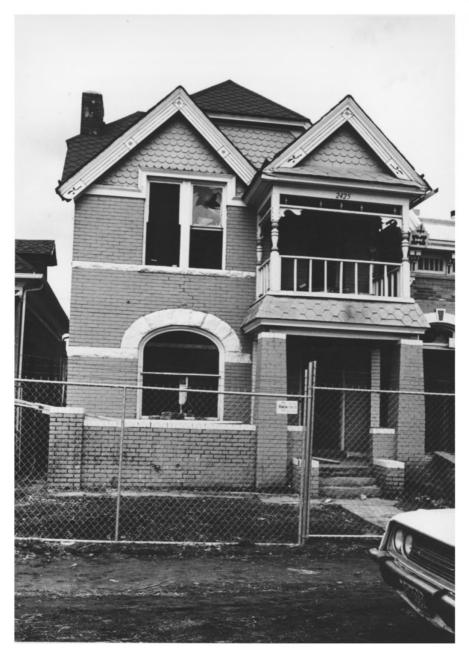

Photographer: Mollie Lawson Locale of Negative: Colorado Doga Moore Associates, Inc. 816 25th Street, Suite 100, Denver, 80205 Date of Photo: March 1983

Photo 9 View looking northwest of 2425 Glenarm Place