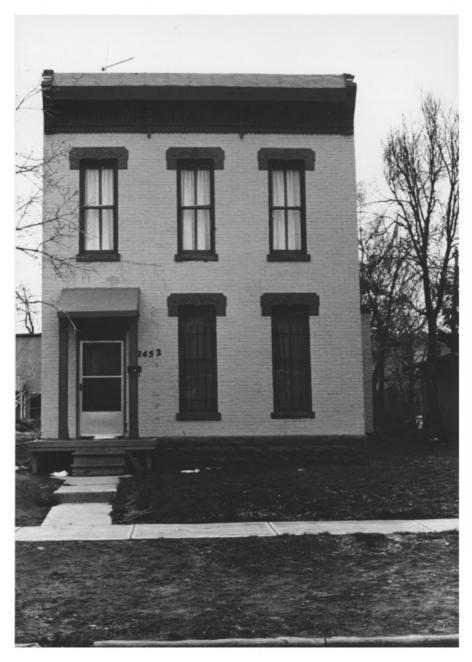

Photographer: Mollie Lawson Locale of Negative: Colorado Dora Moore Associates. Inc. 816 25th Street, Suite 100, Denver, 80205 Date of Photo: March 1983 Photo 14

View looking southeast of 2452 Glenarm Place