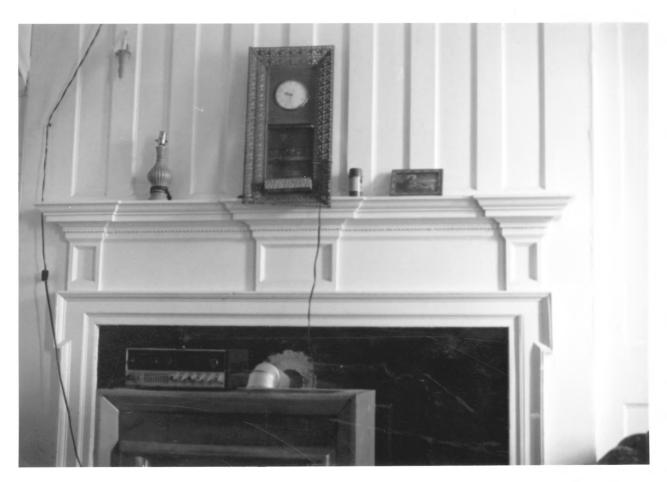

Gus Johnson Kentucky Heritage Commission Frankfort, Kentucky March, 1978

Photo 4. Interior view showing mantle in south parlor.

DEC 1 % 1978

Stoney Castle Harrison County Kentucky

Gus Johnson Kentucky Heritage Commission Frankfort, Kentucky March, 1978