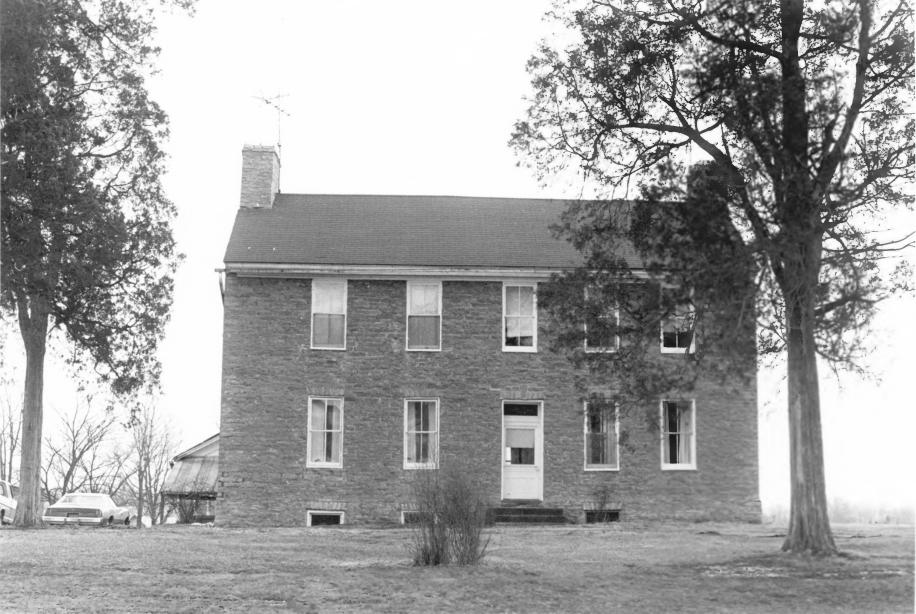

Photo 1. MAY 24 1978

View from west showing facade.

DEC 12 1978

Stoney Castle Harrison County Kentucky

Gus Johnson Kentucky Heritage Commission Frankfort, Kentucky March, 1978

Photo 2. MAY 24 1978

View from northwest.