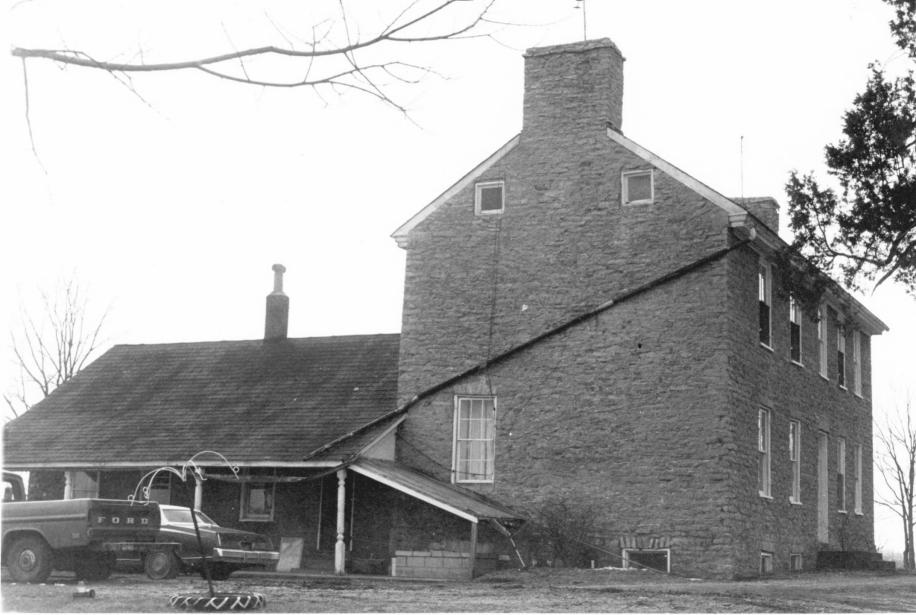

Photo 1. MAY 24 1978

View from west showing facade.

DEC 12 1978

Stoney Castle Harrison County Kentucky

Gus Johnson Kentucky Heritage Commission Frankfort, Kentucky March, 1978

Photo 2. MAY 24 1978

View from northwest.